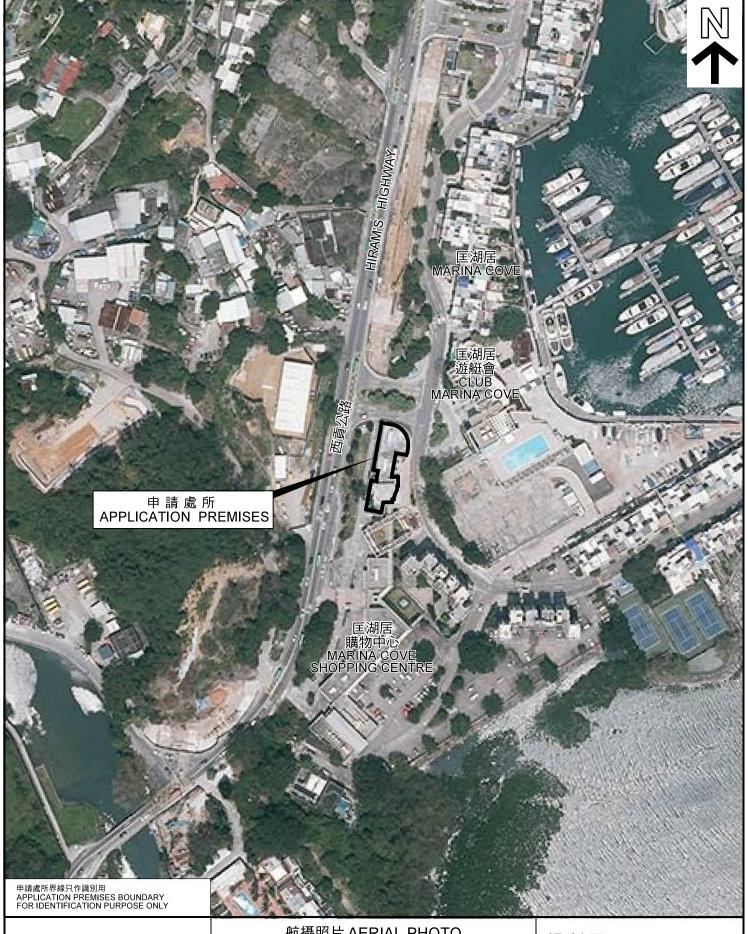

本摘要圖於2018年1月5日擬備,所根據的資料為地政總署於2017年4月2日拍得的航攝照片編號E018125C

EXTRACT PLAN PREPARED ON 5.1.2018 BASED ON AERIAL PHOTO No. E018125C TAKEN ON 2.4.2017 BY LANDS DEPARTMENT

#### 航攝照片 AERIAL PHOTO

臨時學校(幼稚園)(為期3年) 西貢匡湖居購物中心地下D舗及庭院 TEMPORARY SCHOOL (KINDERGARTEN) FOR A PERIOD OF 3 YEARS SHOP D AND YARD, GROUND FLOOR, MARINA COVE SHOPPING CENTRE, SAI KUNG

## 規劃署 **PLANNING DEPARTMENT**

REFERENCE No. A/SK-HH/73

圖 PLAN A-3

申請處所界線只作識別用 APPLICATION PREMISES BOUNDARY FOR IDENTIFICATION PURPOSE ONLY

本圖於2018年1月5日擬備,所根據的 資料為攝於2017年12月15日的實地照片 PLAN PREPARED ON 5.1.2018 BASED ON SITE PHOTOS TAKEN ON 15.12.2017