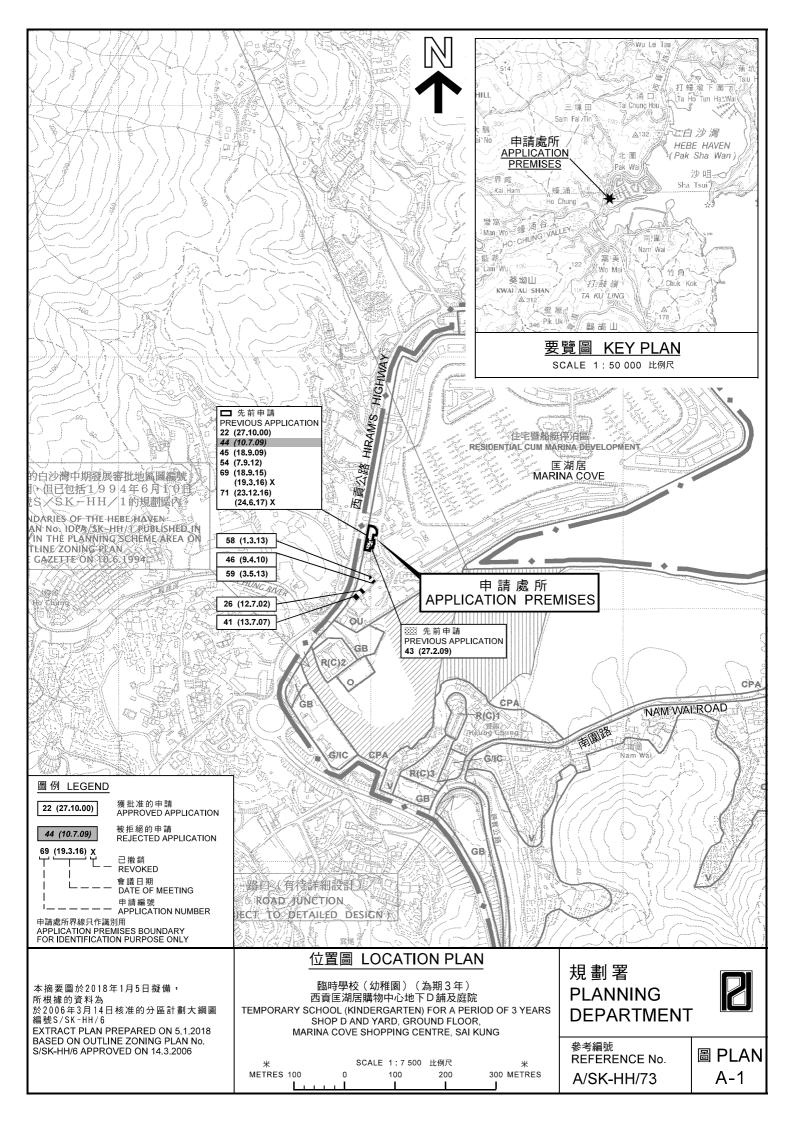

本摘要圖於2018年1月5日擬備,所根據的資料為地政總署於2017年4月2日拍得的航攝照片編號E018125C

EXTRACT PLAN PREPARED ON 5.1.2018 BASED ON AERIAL PHOTO No. E018125C TAKEN ON 2.4.2017 BY LANDS DEPARTMENT