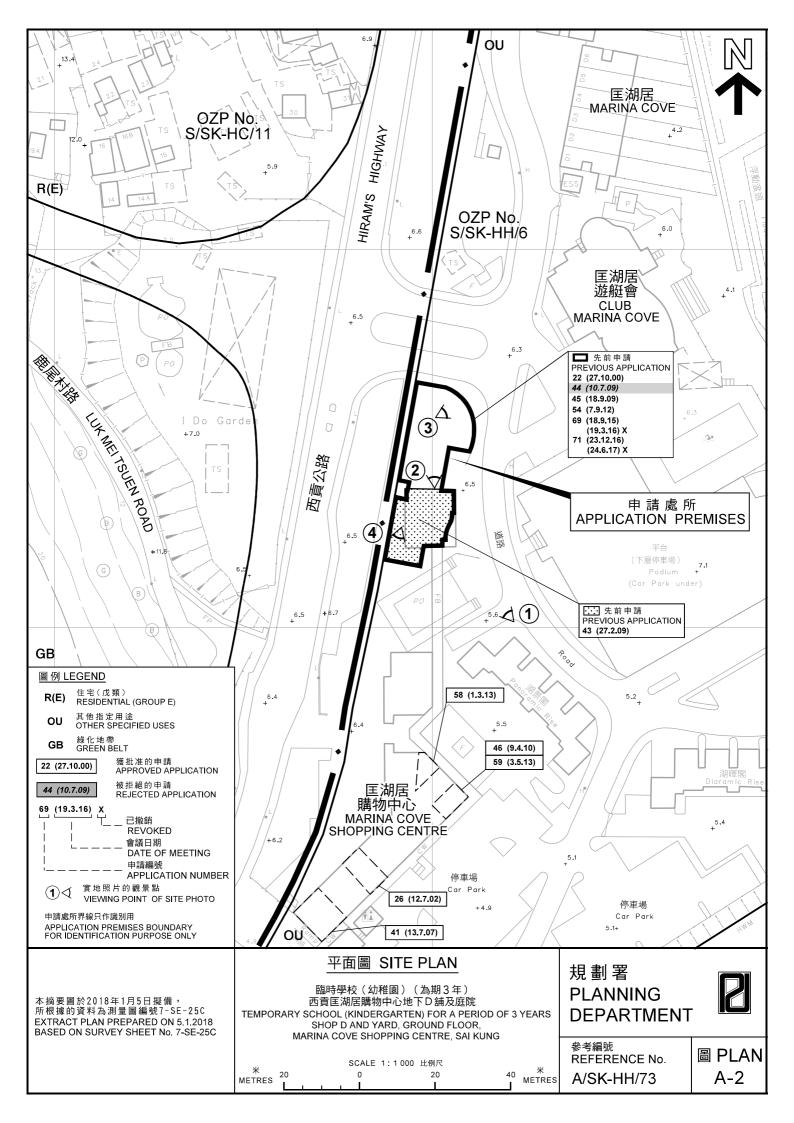

Appendix F: Layout Plan of the Current School



(資料來源 : 由申請人提供的發展藍圖) (Source : Layout Plan supplied by the Applicant) 參考編號 REFERENCE No. A/SK-HH/73 繪 圖 DRAWING A-1

# Appendix H: Consent Letter of Traffic Arrangement from Landlord (Cont'd)



(資料來源: 由申請人提供的交通安排圖) (Source: Traffic Arrangement Plan supplied by the Applicant)

| 參考編號<br>REFERENCE No.<br>A/SK-HH/73 | 繪圖<br>DRAWING<br>A-2 |
|-------------------------------------|----------------------|
|                                     |                      |







本摘要圖於2018年1月5日擬備,所根據的資料為地政總署於2017年4月2日拍得的航攝照片編號E018125C

EXTRACT PLAN PREPARED ON 5.1.2018 BASED ON AERIAL PHOTO No. E018125C TAKEN ON 2.4.2017 BY LANDS DEPARTMENT

#### 航攝照片 AERIAL PHOTO

臨時學校(幼稚園)(為期3年) 西貢匡湖居購物中心地下D舗及庭院 TEMPORARY SCHOOL (KINDERGARTEN) FOR A PERIOD OF 3 YEARS SHOP D AND YARD, GROUND FLOOR, MARINA COVE SHOPPING CENTRE, SAI KUNG

## 規劃署 **PLANNING DEPARTMENT**



REFERENCE No. A/SK-HH/73

圖 PLAN A-3









申請處所界線只作識別用 APPLICATION PREMISES BOUNDARY FOR IDENTIFICATION PURPOSE ONLY

本圖於2018年1月5日擬備,所根據的 資料為攝於2017年12月15日的實地照片 PLAN PREPARED ON 5.1.2018 BASED ON SITE PHOTOS TAKEN ON 15.12.2017

## 實地照片 SITE PHOTO

臨時學校(幼稚園)(為期3年) 西貢匡湖居購物中心地下D舗及庭院 TEMPORARY SCHOOL (KINDERGARTEN) FOR A PERIOD OF 3 YEARS SHOP D AND YARD, GROUND FLOOR, MARINA COVE SHOPPING CENTRE, SAI KUNG

## 規