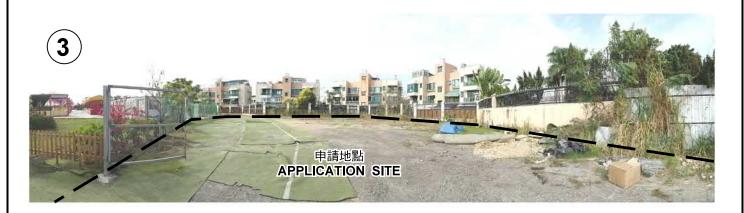

# 規劃署 PLANNING DEPARTMENT

參考編號 REFERENCE No. A/YL-LFS/356

申請地點界線只作識別用 APPLICATION SITE BOUNDARY FOR IDENTIFICATION PURPOSE ONLY

本圖於2020年2月17日擬備·所根據的 資料為攝於2020年1月17日的實地照片 PLAN PREPARED ON 17.2.2020 BASED ON SITE PHOTOS TAKEN ON 17.1.2020

### 實地照片 SITE PHOTO

擬議臨時電動汽車充電站及私家車停車場連附屬辦公室及收費處(為期3年) 新界元朗流浮山丈量約份第129約地段第2150號 PROPOSED TEMPORARY ELECTRIC VEHICLE CHARGING STATION AND PRIVATE CAR VEHICLE PARK WITH ANCILLARY OFFICE AND SHROFF FOR A PERIOD OF 3 YEARS LOT 2150 IN D.D. 129, LAU FAU SHAN, YUEN LONG, NEW TERRITORIES