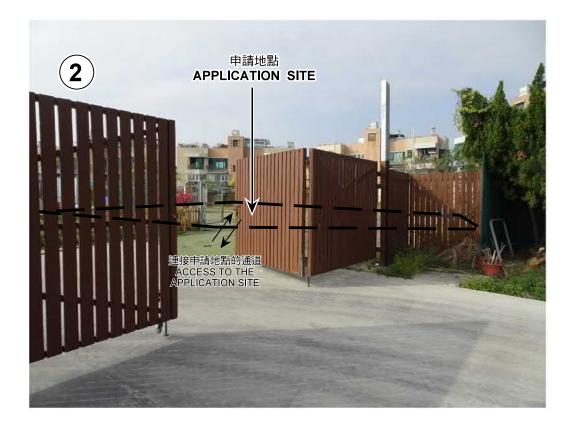

## 規劃署 PLANNING DEPARTMENT

參考編號 REFERENCE No. A/YL-LFS/356

申請地點界線只作識別用 APPLICATION SITE BOUNDARY FOR IDENTIFICATION PURPOSE ONLY

本圖於2020年2月17日擬備·所根據的 資料為攝於2020年1月17日的實地照片 PLAN PREPARED ON 17.2.2020 BASED ON SITE PHOTOS TAKEN ON 17.1.2020

### 實地照片 SITE PHOTO

擬議臨時電動汽車充電站及私家車停車場連附屬辦公室及收費處(為期3年)新界元朗流浮山丈量約份第129約地段第2150號 PROPOSED TEMPORARY ELECTRIC VEHICLE CHARGING STATION AND PRIVATE CAR VEHICLE PARK WITH ANCILLARY OFFICE AND SHROFF FOR A PERIOD OF 3 YEARS LOT 2150 IN D.D. 129, LAU FAU SHAN, YUEN LONG, NEW TERRITORIES