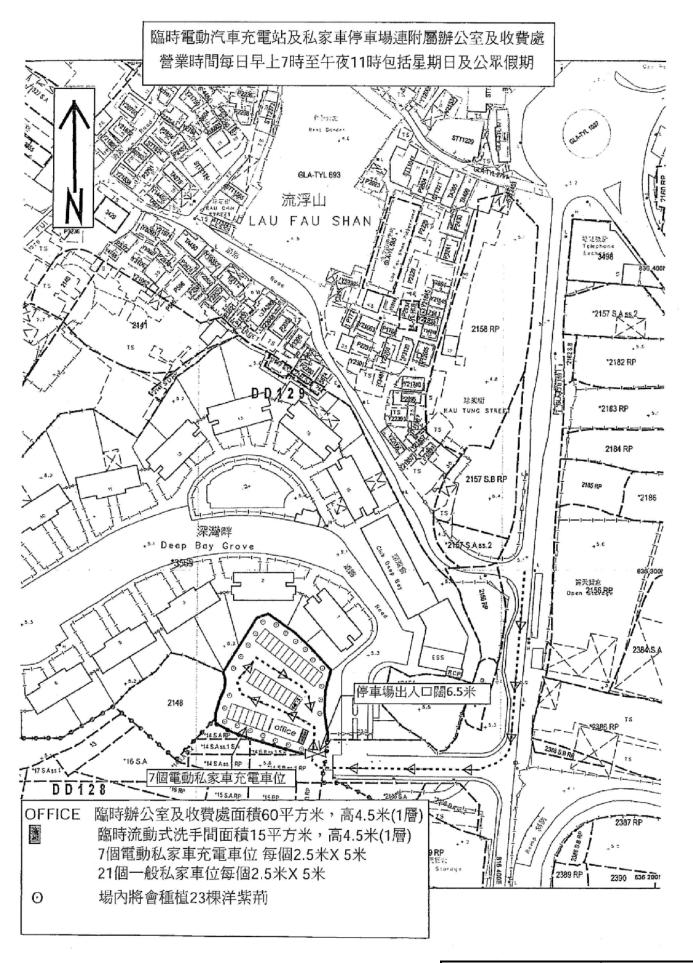

參考編號 REFERENCE No. A/YL-LFS/356

繪圖 DRAWING **A-1** 



參考編號 REFERENCE No. A/YL-LFS/356

繪圖 DRAWING A-2



參考編號 REFERENCE No. A/YL-LFS/356

繪圖 DRAWING A-3







本摘要圖於2020年2月7日擬備,所根據 的資料為地政總署於2018年1月3日拍得 的航攝照片編號 E033183C EXTRACT PLAN PREPARED ON 7.2.2020 BASED ON AERIAL PHOTO No. E033183C TAKEN ON 3.1.2018 BY LANDS DEPARTMENT

### 航攝照片 AERIAL PHOTO

擬議臨時電動汽車充電站及私家車停車場連附屬辦公室及收費處(為期3年)新界元朗流浮山丈量約份第129約地段第2150號 PROPOSED TEMPORARY ELECTRIC VEHICLE CHARGING STATION AND PRIVATE CAR VEHICLE PARK WITH ANCILLARY OFFICE AND SHROFF FOR A PERIOD OF 3 YEARS LOT 2150 IN D.D. 129, LAU FAU SHAN, YUEN LONG, NEW TERRITORIES

## 規劃署 PLANNING DEPARTMENT



參考編號 REFERENCE No. A/YL-LFS/356







申請地點界線只作識別用 APPLICATION SITE BOUNDARY FOR IDENTIFICATION PURPOSE ONLY

本圖於2020年2月17日擬備·所根據的 資料為攝於2020年1月17日的實地照片 PL