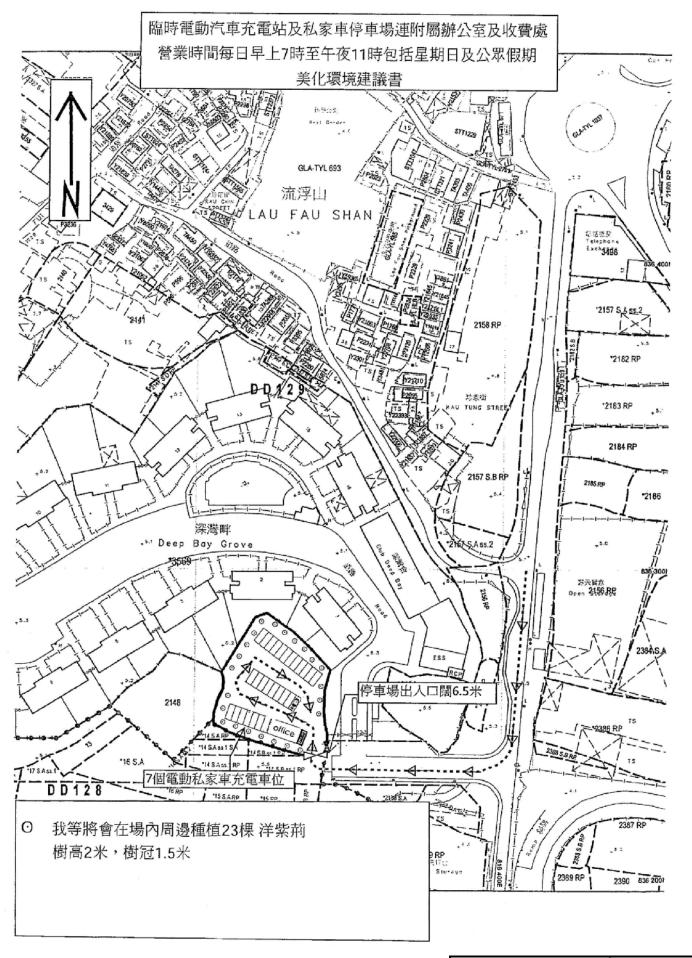

參考編號 REFERENCE No. A/YL-LFS/356

繪圖 DRAWING **A-1** 



參考編號 REFERENCE No. A/YL-LFS/356

繪圖 DRAWING A-2



參考編號 REFERENCE No. A/YL-LFS/356

繪圖 DRAWING A-3







本摘要圖於2020年2月7日擬備,所根據 的資料為地政總署於2018年1月3日拍得 的航攝照片編號 E033183C EXTRACT PLAN PREPARED ON 7.2.2020 BASED ON AERIAL PHOTO No. E033183C TAKEN ON 3.1.2018 BY LANDS DEPARTMENT

### 航攝照片 AERIAL PHOTO

擬議臨時電動汽車充電站及私家車停車場連附屬辦公室及收費處(為期3年)新界元朗流浮山丈量約份第129約地段第2150號 PROPOSED TEMPORARY ELECTRIC VEHICLE CHARGING STATION AND PRIVATE CAR VEHICLE PARK WITH ANCILLARY OFFICE AND SHROFF FOR A PERIOD OF 3 YEARS LOT 2150 IN D.D. 129, LAU FAU SHAN, YUEN LONG, NEW TERRITORIES

## 規劃署 PLANNING DEPARTMENT



參考編號 REFERENCE No. A/YL-LFS/356







申請地點界線只作識別用 APPLICATION SITE BOUNDARY FOR IDENTIFICATION PURPOSE ONLY

本圖於2020年2月17日擬備·所根據的 資料為攝於2020年1月17日的實地照片 PLAN PREPARED ON 17.2.2020 BASED ON SITE PHOTOS TAKEN ON 1