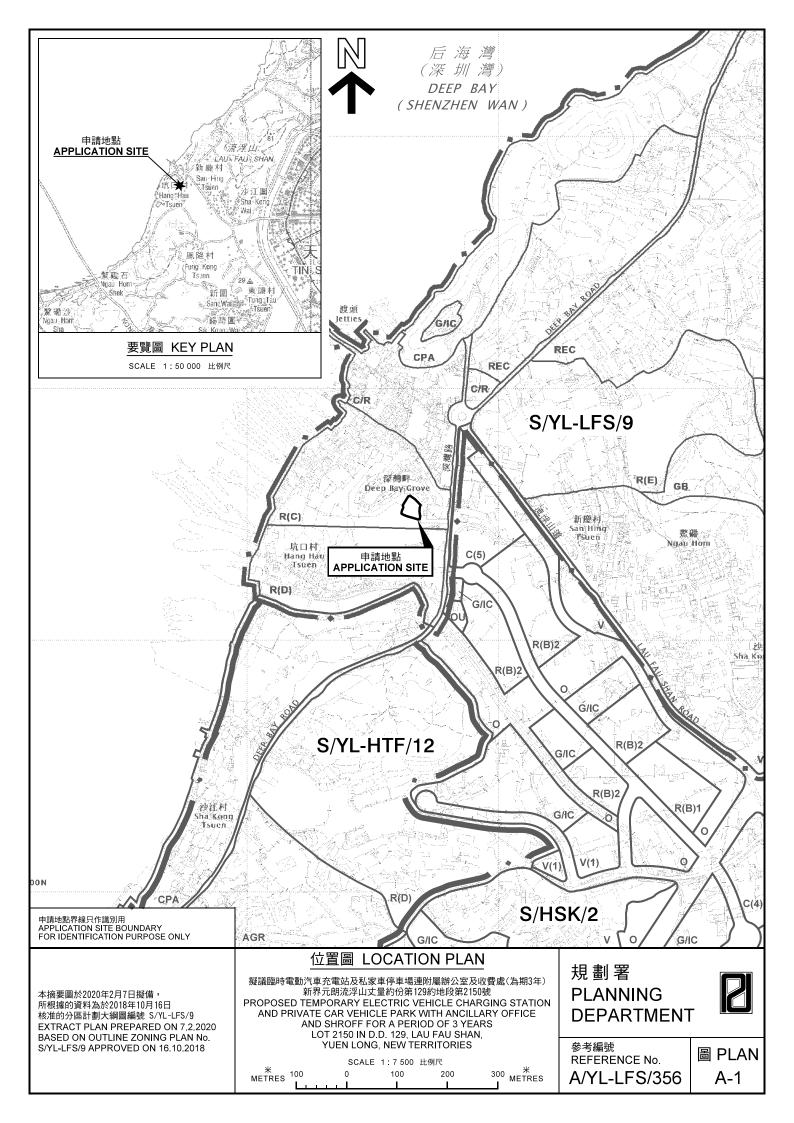

參考編號 REFERENCE No. A/YL-LFS/356

繪圖 DRAWING **A-1** 

參考編號 REFERENCE No. A/YL-LFS/356

繪圖 DRAWING A-2

參考編號 REFERENCE No. A/YL-LFS/356

繪圖 DRAWING A-3

本摘要圖於2020年2月7日擬備,所根據 的資料為地政總署於2018年1月3日拍得 的航攝照片編號 E033183C EXTRACT PLAN PREPARED ON 7.2.2020 BASED ON AERIAL PHOTO No. E033183C TAKEN ON 3.1.2018 BY LANDS DEPARTMENT

### 航攝照片 AERIAL PHOTO

擬議臨時電動汽車充電站及私家車停車場連附屬辦公室及收費處(為期3年)新界元朗流浮山丈量約份第129約地段第2150號 PROPOSED TEMPORARY ELECTRIC VEHICLE CHARGING STATION AND PRIVATE CAR VEHICLE PARK WITH ANCILLARY OFFICE AND SHROFF FOR A PERIOD OF 3 YEARS LOT 2150 IN D.D. 129, LAU FAU SHAN, YUEN LONG, NEW TERRITORIES