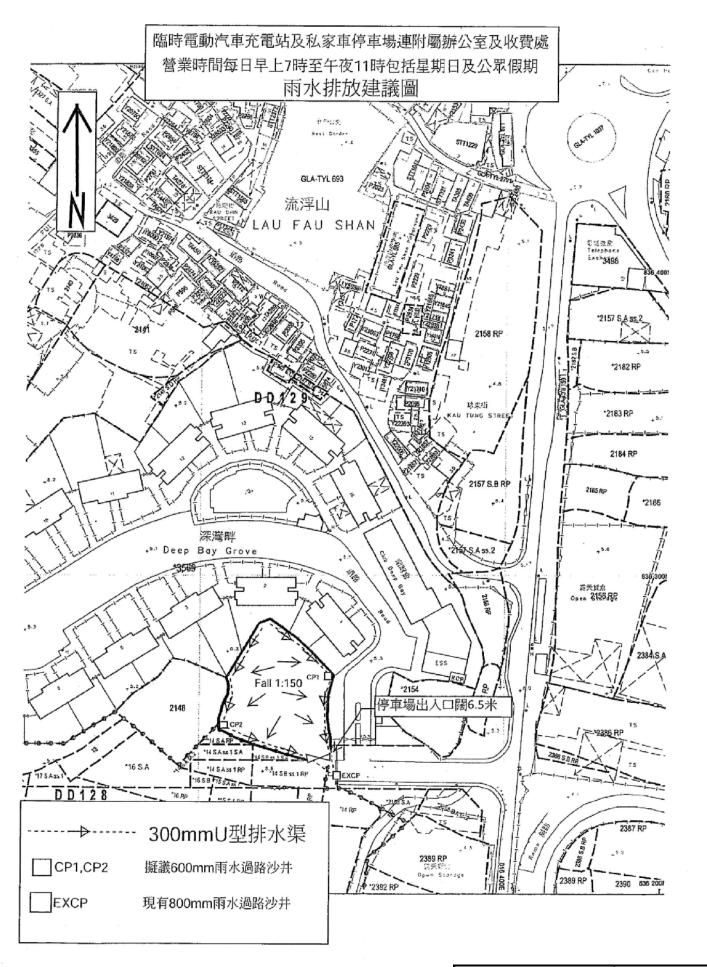

參考編號 REFERENCE No. A/YL-LFS/356

繪圖 DRAWING **A-1** 



參考編號 REFERENCE No. A/YL-LFS/356

繪圖 DRAWING A-2



參考編號 REFERENCE No. A/YL-LFS/356

繪圖 DRAWING A-3







本摘要圖於2020年2月7日擬備,所根據 的資料為地政總署於2018年1月3日拍得 的航攝照片編號 E033183C EXTRACT PLAN PREPARED ON 7.2.2020 BASED ON AERIAL PHOTO No. E033183C TAKEN ON 3.1.2018 BY LANDS DEPARTMENT

### 航攝照片 AERIAL PHOTO

擬議臨時電動汽車充電站及私家車停車場連附屬辦公室及收費處(為期3年)新界元朗流浮山丈量約份第129約地段第2150號 PROPOSED TEMPORARY ELECTRIC VEHICLE CHARGING STATION AND PRIVATE CAR VEHICLE PARK WITH ANCILLARY OFFICE AND SHROFF FOR A PERIOD OF 3 YEARS LOT 2150 IN D.D. 129, LAU FAU SHAN, YUEN LONG, NEW TERRITORIES

## 規劃署 PLANNING DEPARTMENT



參考編號 REFERENCE No. A/YL-LFS/356







申請地點界線只作識別用 APPLICATION SITE BOUNDARY FOR IDENTIFICATION PURPOSE ONLY

本圖於2020年2月17日擬備·所根據的 資料為攝於2020年1月17日的實地照片 PLAN PREPARED ON 17.2.2020 BASED ON SITE PHOTOS TAKEN ON 17.1.2020

### 實地照片 SITE PHOTO

擬議臨時電動汽車充電站及私家車停車場連附