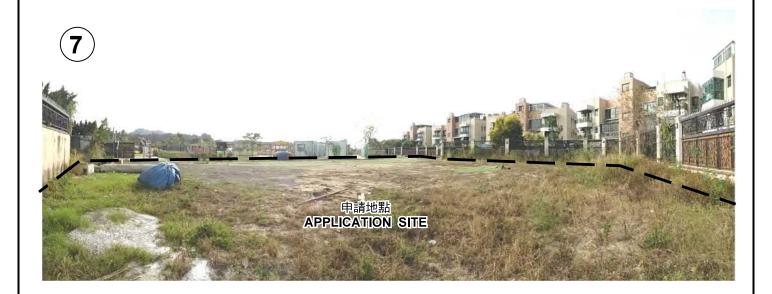

## 規劃署 PLANNING DEPARTMENT

參考編號 REFERENCE No. A/YL-LFS/356

圖 PLAN A-4b

申請地點界線只作識別用 APPLICATION SITE BOUNDARY FOR IDENTIFICATION PURPOSE ONLY

本圖於2020年2月17日擬備·所根據的 資料為攝於2020年1月17日的實地照片 PLAN PREPARED ON 17.2.2020 BASED ON SITE PHOTOS TAKEN ON 17.1.2020

#### 實地照片 SITE PHOTO

擬議臨時電動汽車充電站及私家車停車場連附屬辦公室及收費處(為期3年) 新界元朗流浮山丈量約份第129約地段第2150號 PROPOSED TEMPORARY ELECTRIC VEHICLE CHARGING STATION AND PRIVATE CAR VEHICLE PARK WITH ANCILLARY OFFICE AND SHROFF FOR A PERIOD OF 3 YEARS LOT 2150 IN D.D. 129, LAU FAU SHAN, YUEN LONG, NEW TERRITORIES