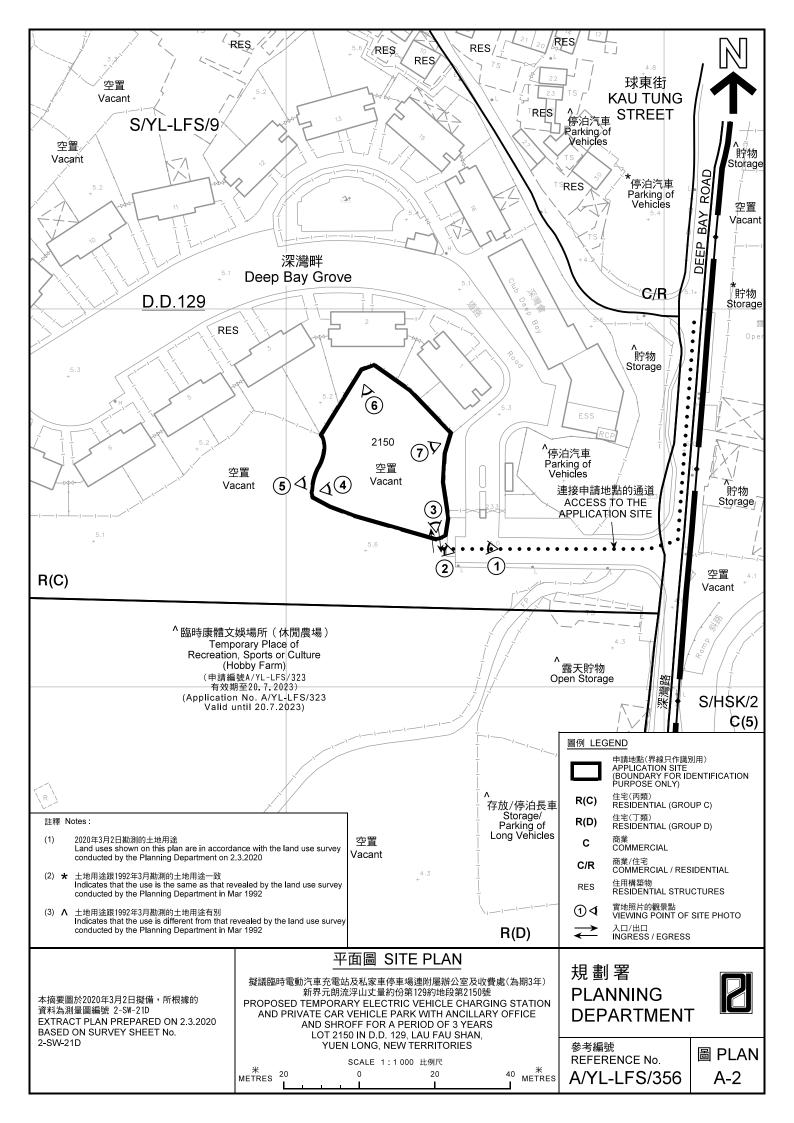

參考編號 REFERENCE No. A/YL-LFS/356

繪圖 DRAWING **A-1** 

參考編號 REFERENCE No. A/YL-LFS/356

繪圖 DRAWING A-2

參考編號 REFERENCE No. A/YL-LFS/356

繪圖 DRAWING A-3

本摘要圖於2020年2月7日擬備,所根據 的資料為地政總署於2018年1月3日拍得 的航攝照片編號 E033183C EXTRACT PLAN PREPARED ON 7.2.2020 BASED ON AERIAL PHOTO No. E033183C TAKEN ON 3.1.2018 BY LANDS DEPARTMENT