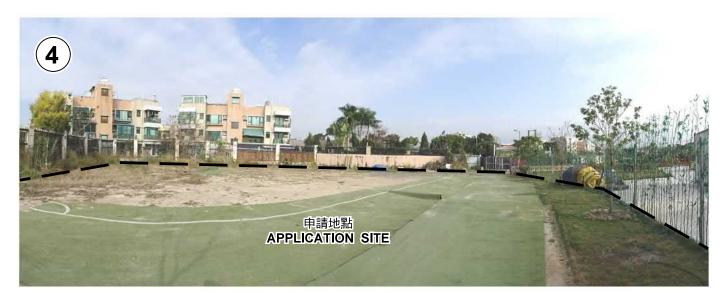

## 規劃署 PLANNING DEPARTMENT

參考編號 REFERENCE No. A/YL-LFS/356

圖 PLAN A-4b

申請地點界線只作識別用 APPLICATION SITE BOUNDARY FOR IDENTIFICATION PURPOSE ONLY

本圖於2020年2月17日擬備·所根據的 資料為攝於2020年1月17日的實地照片 PLAN PREPARED ON 17.2.2020 BASED ON SITE PHOTOS TAKEN ON 17.1.2020

#### 實地照片 SITE PHOTO

擬議臨時電動汽車充電站及私家車停車場連附屬辦公室及收費處(為期3年) 新界元朗流浮山丈量約份第129約地段第2150號 PROPOSED TEMPORARY ELECTRIC VEHICLE CHARGING STATION AND PRIVATE CAR VEHICLE PARK WITH ANCILLARY OFFICE AND SHROFF FOR A PERIOD OF 3 YEARS LOT 2150 IN D.D. 129, LAU FAU SHAN, YUEN LONG, NEW TERRITORIES