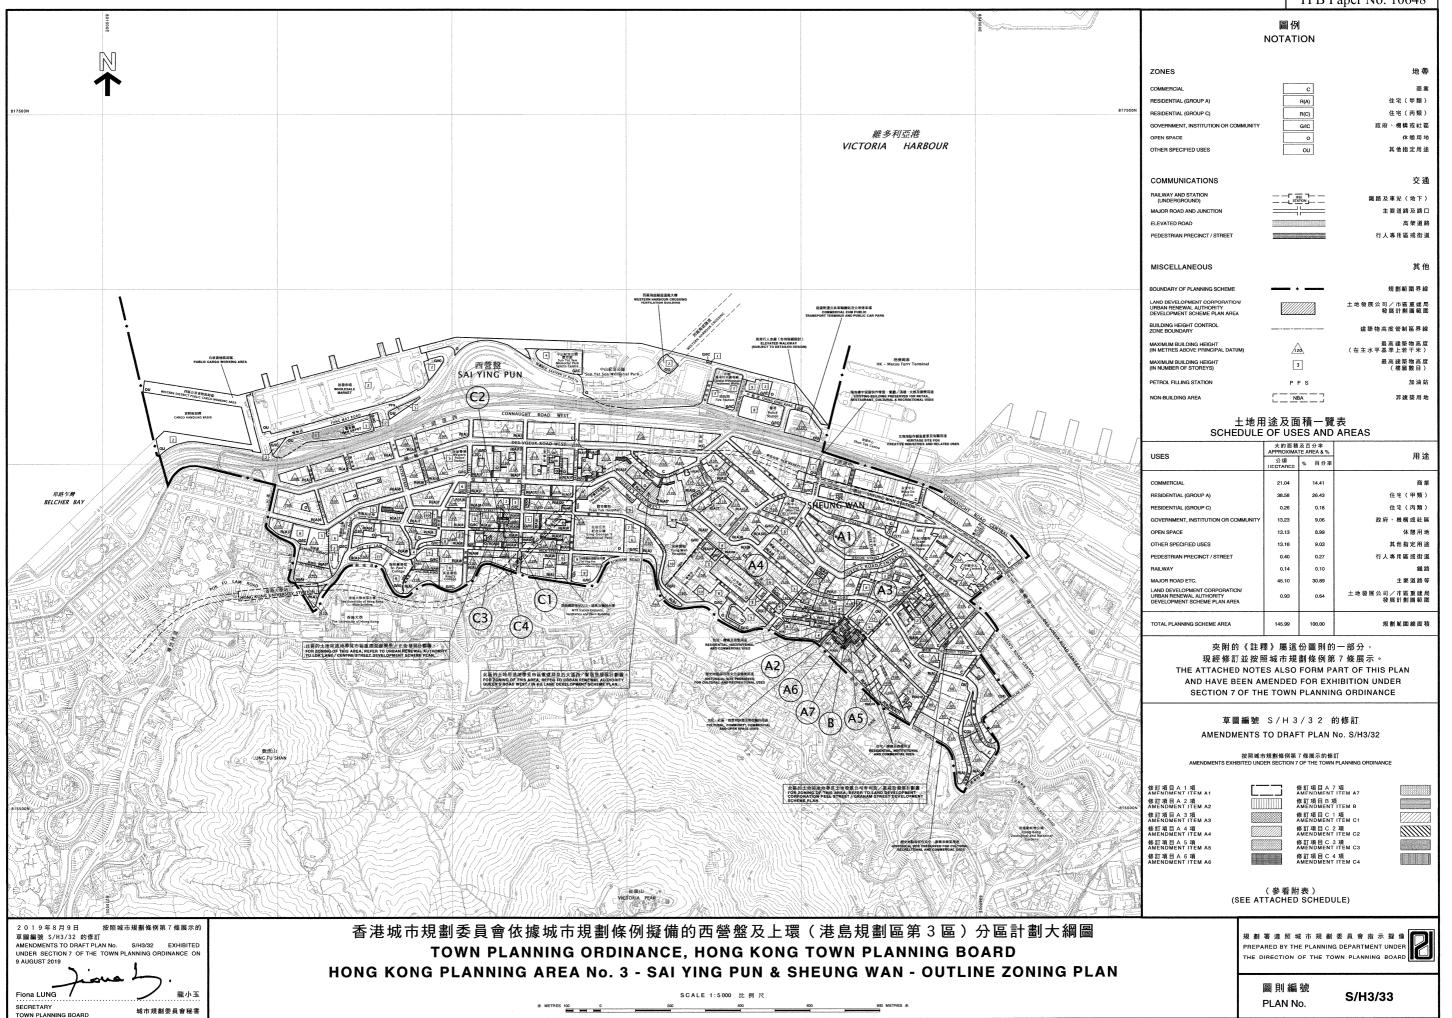

## I. Amendments to Matters shown on the Plan

- Item A1 Incorporation of the area covered by the approved Urban Renewal Authority Staunton Street/Wing Lee Street Development Scheme Plan No. S/H3/URA1/4 into the Plan.
- Item A2 Zoning of the site at 4-10 Shing Wong Street, 16 Wa In Fong West and a portion of Wa In Fong West as "Other Specified Uses" ("OU") annotated "Cultural, Community, Commercial and Open Space Uses" with stipulation of building height restriction of 4 storeys.
- Item A3 Zoning of the sites at 60-66 Staunton Street, 88-90 Staunton Street, 2-2A Shing Wong Street, 2-10 Wa In Fong West, and a portion of Chung Wo Lane and Wa In Fong West as "OU" annotated "Residential, Institutional and Commercial Uses" with stipulation of building height restriction of 4 storeys.
- Item A4 Rezoning of the site at 1-12 Wing Lee Street and 17-19 Shing Wong Street from "Comprehensive Development Area" ("CDA") to "OU" annotated "Residential, Institutional and Commercial Uses" with stipulation of building height restriction of 4 storeys.
- Item A5 Zoning of the sites at 8 and 13 Wa In Fong East, 4-6 Chung Wo Lane, Chung Wo Lane Sitting-out Area, the Government land adjacent to 6 Chung Wo Lane, and a portion of Chung Wo Lane and Wa In Fong East as "Residential (Group C)" ("R(C)").
- Item A6 Zoning of a strip of land near 13 Wa In Fong East as "Residential (Group A)25" ("R(A)25") with stipulation of building height restriction of 150mPD.
- Item A7 Zoning of a strip of land near Chung Wo Lane as "R(A)" with stipulation of building height restriction of 150mPD.
- Item B Rezoning of the site comprising the Centre Point at 72 Staunton Street from "R(C)" and "R(A)" to "R(A)25" with stipulation of building height restriction of 150mPD.
- Item C1 Rezoning of the site at 1-7 Tak Sing Lane from "Open Space" ("O"), "R(A)8" and area shown as 'Pedestrian Precinct/Street' ('PPS') to "R(A)24" with stipulation of building height restriction of 120mPD.
- Item C2 Rezoning of Tak Sing Lane from "O" to area shown as 'PPS'.

- Item C3 Rezoning of a strip of land adjacent to Goodwill Garden at 83 Third Street from "R(A)8" to area shown as 'PPS'.
- Item C4 Rezoning of a portion of the site comprising Goodwill Garden at 83 Third Street from area shown as 'PPS' to "R(A)8" with stipulation of building height restriction of 120mPD.