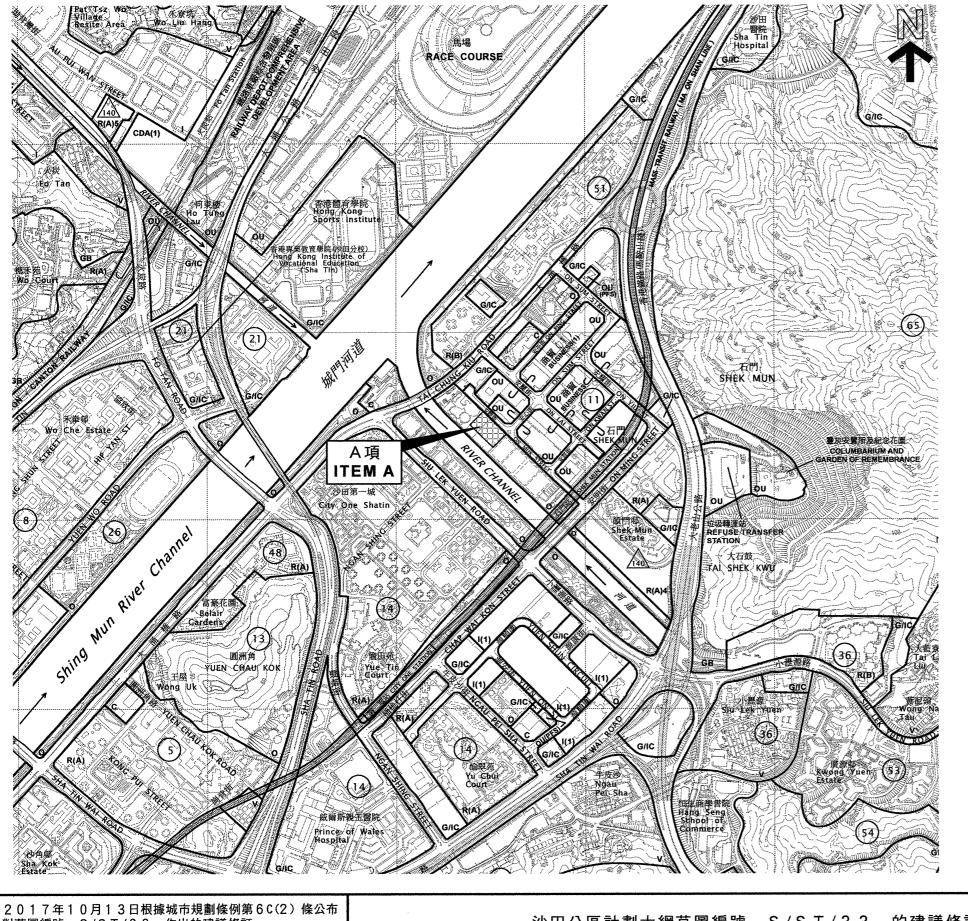

## I. Amendment to Matters shown on the Plan

Item A — Rezoning of a site at On Muk Street, Shek Mun from "Residential (Group A)6" ("R(A)6") to "Open Space" with corresponding deletion of building height restriction.

#### 草圖編號 S/ST/33 的建議修訂 PROPOSED AMENDMENT TO DRAFT PLAN No. S/ST/33

根據城市規劃條例第6C(2) 條公布的建議修訂 PROPOSED AMENDMENT PUBLISHED UNDER SECTION 6C(2) OF THE TOWN PLANNING ORDINANCE

A項 ITEM A

由「住宅(甲類)6」地帶改劃為「休憩用地」地帶 REZONING FROM "RESIDENTIAL (GROUP A)6" TO "OPEN SPACE"

"Residential (Group A)6" ("R(A)6"): Total Area 0.43 ha

(g) The planned public housing development at On Muk Street in Planning Area 11 is under this zoning. Development/redevelopment within this zoning is subject to restrictions on the maximum total gross floor area of 26,240m² and building height restriction as shown on the Plan, or the GFA and height of existing building, whichever is the greater.