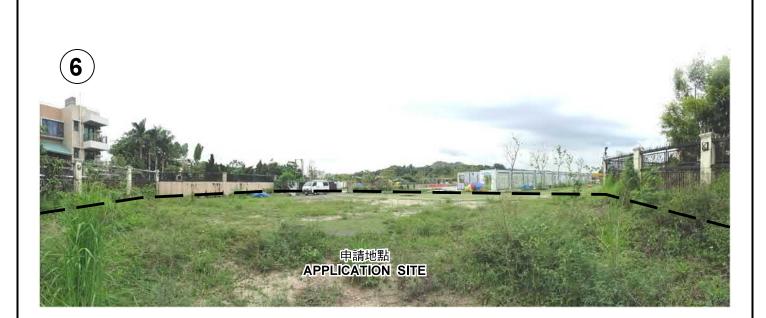

申請地點界線只作識別用 APPLICATION SITE BOUNDARY FOR IDENTIFICATION PURPOSE ONLY

| 本圖於2020年5月26日擬備,所根據的<br>資料為攝於2020年5月21日的實地照片<br>PLAN PREPARED ON 26.5.2020<br>BASED ON SITE PHOTOS<br>TAKEN ON 21.5.2020 | <u> 實地照片 SITE PHOTO</u><br>擬議臨時電動汽車充電站及私家車停車場連附屬辦公室及收費處(為期3年)<br>新界元朗流浮山丈量約份第129約地段第2150號<br>PROPOSED TEMPORARY ELECTRIC VEHICLE CHARGING STATION<br>AND PRIVATE CAR VEHICLE PARK WITH ANCILLARY OFFICE<br>AND SHROFF FOR A PERIOD OF 3 YEARS<br>LOT 2150 IN D.D. 129, LAU FAU SHAN,<br>YUEN LONG, NEW TERRITORIES | 規 劃 署<br>PLANNING<br>DEPARTMENT       | 8              |
|--------------------------------------------------------------------------------------------------------------------------|--------------------------------------------------------------------------------------------------------------------------------------------------------------------------------------------------------------------------------------------------------------------------------------------------------------------|---------------------------------------|----------------|
|                                                                                                                          |                                                                                                                                                                                                                                                                                                                    | 参考編號<br>REFERENCE No.<br>A/YL-LFS/356 | 圖 PLAN<br>R-4c |