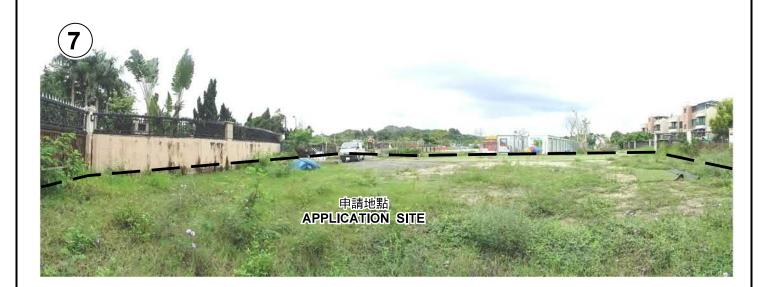

申請地點界線只作識別用 APPLICATION SITE BOUNDARY FOR IDENTIFICATION PURPOSE ONLY

| 本圖於2020年5月26日擬備,所根據的<br>資料為攝於2020年5月21日的實地照片<br>PLAN PREPARED ON 26.5.2020<br>BASED ON SITE PHOTOS<br>TAKEN ON 21.5.2020 | <u> 實地照片 SITE PHOTO</u><br>擬議臨時電動汽車充電站及私家車停車場連附屬辦公室及收費處(為期3年)<br>新界元朗流浮山丈量約份第129約地段第2150號<br>PROPOSED TEMPORARY ELECTRIC VEHICLE CHARGING STATION<br>AND PRIVATE CAR VEHICLE PARK WITH ANCILLARY OFFICE<br>AND SHROFF FOR A PERIOD OF 3 YEARS<br>LOT 2150 IN D.D. 129, LAU FAU SHAN,<br>YUEN LONG, NEW TERRITORIES | 規 劃 署<br>PLANNING<br>DEPARTMENT       | 8              |
|--------------------------------------------------------------------------------------------------------------------------|--------------------------------------------------------------------------------------------------------------------------------------------------------------------------------------------------------------------------------------------------------------------------------------------------------------------|---------------------------------------|----------------|
|                                                                                                                          |                                                                                                                                                                                                                                                                                                                    | 参考編號<br>REFERENCE No.<br>A/YL-LFS/356 | 圖 PLAN<br>R-4c |