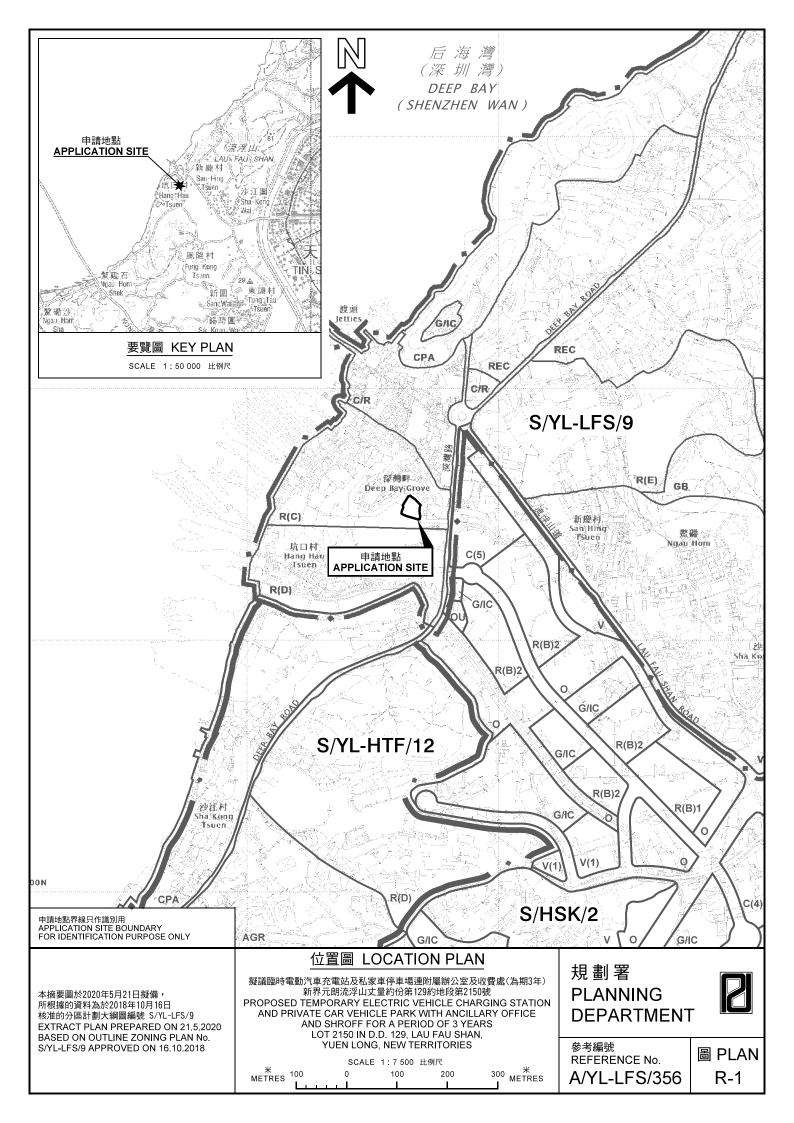

申請地點界線只作識別用 APPLICATION SITE BOUNDARY FOR IDENTIFICATION PURPOSE ONLY

| 本圖於2020年5月26日擬備,所根據的<br>資料為攝於2020年5月21日的實地照片<br>PLAN PREPARED ON 26.5.2020<br>BASED ON SITE PHOTOS<br>TAKEN ON 21.5.2020 | <u> 實地照片 SITE PHOTO</u><br>擬議臨時電動汽車充電站及私家車停車場連附屬辦公室及收費處(為期3年)<br>新界元朗流浮山丈量約份第129約地段第2150號<br>PROPOSED TEMPORARY ELECTRIC VEHICLE CHARGING STATION<br>AND PRIVATE CAR VEHICLE PARK WITH ANCILLARY OFFICE<br>AND SHROFF FOR A PERIOD OF 3 YEARS<br>LOT 2150 IN D.D. 129, LAU FAU SHAN,<br>YUEN LONG, NEW TERRITORIES | 規 劃 署<br>PLANNING<br>DEPARTMENT       | 8              |
|--------------------------------------------------------------------------------------------------------------------------|--------------------------------------------------------------------------------------------------------------------------------------------------------------------------------------------------------------------------------------------------------------------------------------------------------------------|---------------------------------------|----------------|
|                                                                                                                          |                                                                                                                                                                                                                                                                                                                    | 参考編號<br>REFERENCE No.<br>A/YL-LFS/356 | 圖 PLAN<br>R-4c |