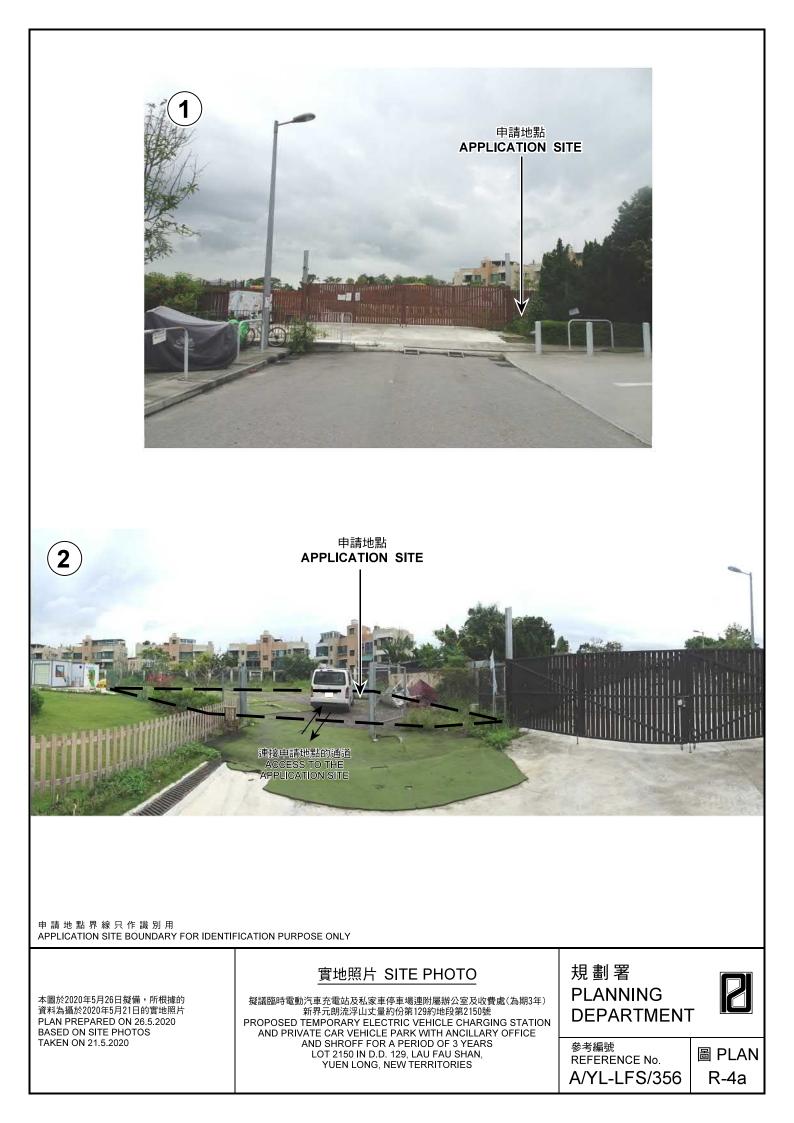

申請地點界線只作識別用 APPLICATION SITE BOUNDARY FOR IDENTIFICATION PURPOSE ONLY

| 本圖於2020年5月26日擬備,所根據的<br>資料為攝於2020年5月21日的實地照片<br>PLAN PREPARED ON 26.5.2020<br>BASED ON SITE PHOTOS<br>TAKEN ON 21.5.2020 | <u> 實地照片 SITE PHOTO</u><br>擬議臨時電動汽車充電站及私家車停車場連附屬辦公室及收費處(為期3年)<br>新界元朗流浮山丈量約份第129約地段第2150號<br>PROPOSED TEMPORARY ELECTRIC VEHICLE CHARGING STATION<br>AND PRIVATE CAR VEHICLE PARK WITH ANCILLARY OFFICE<br>AND SHROFF FOR A PERIOD OF 3 YEARS<br>LOT 2150 IN D.D. 129, LAU FAU SHAN,<br>YUEN LONG, NEW TERRITORIES | 規 劃 署<br>PLANNING<br>DEPARTMENT       | 8              |
|--------------------------------------------------------------------------------------------------------------------------|--------------------------------------------------------------------------------------------------------------------------------------------------------------------------------------------------------------------------------------------------------------------------------------------------------------------|---------------------------------------|----------------|
|                                                                                                                          |                                                                                                                                                                                                                                                                                                                    | 参考編號<br>REFERENCE No.<br>A/YL-LFS/356 | 圖 PLAN<br>R-4c |