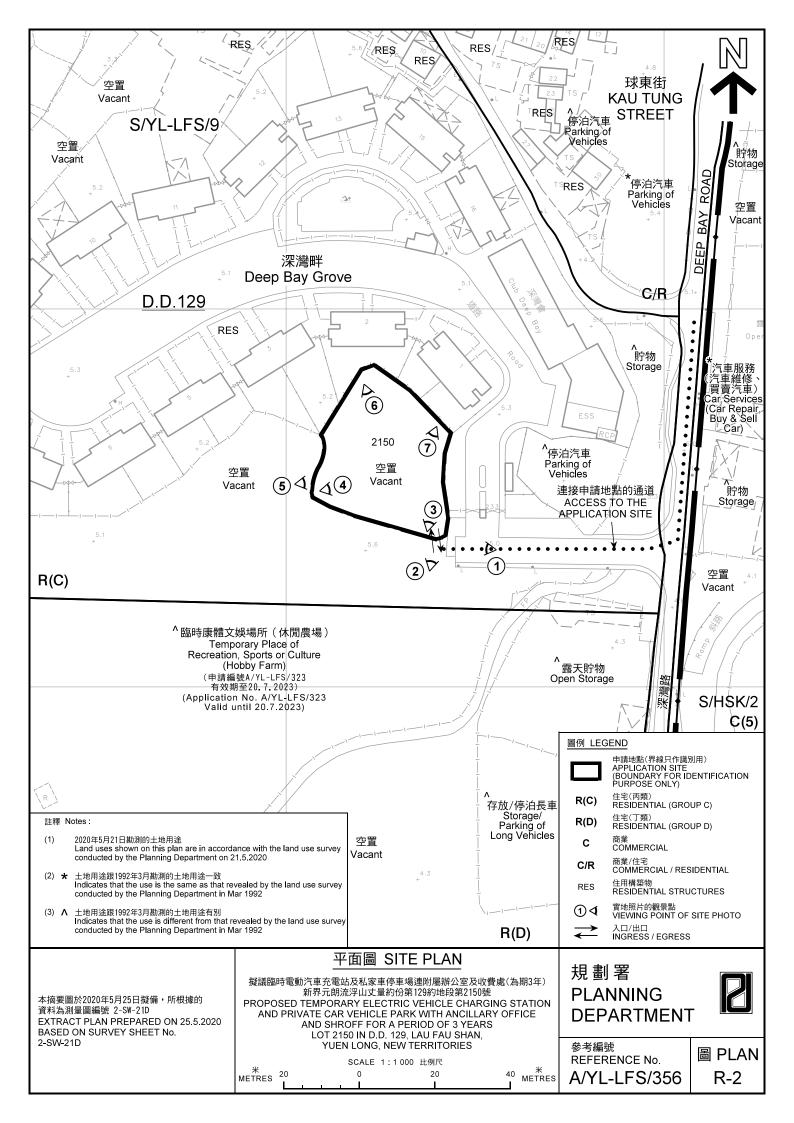

申請地點界線只作識別用 APPLICATION SITE BOUNDARY FOR IDENTIFICATION PURPOSE ONLY

| 本圖於2020年5月26日擬備,所根據的<br>資料為攝於2020年5月21日的實地照片<br>PLAN PREPARED ON 26.5.2020<br>BASED ON SITE PHOTOS<br>TAKEN ON 21.5.2020 | <u> 實地照片 SITE PHOTO</u><br>擬議臨時電動汽車充電站及私家車停車場連附屬辦公室及收費處(為期3年)<br>新界元朗流浮山丈量約份第129約地段第2150號<br>PROPOSED TEMPORARY ELECTRIC VEHICLE CHARGING STATION<br>AND PRIVATE CAR VEHICLE PARK WITH ANCILLARY OFFICE<br>AND SHROFF FOR A PERIOD OF 3 YEARS<br>LOT 2150 IN D.D. 129, LAU FAU SHAN,<br>YUEN LONG, NEW TERRITORIES | 規 劃 署<br>PLANNING<br>DEPARTMENT       | 8              |
|--------------------------------------------------------------------------------------------------------------------------|--------------------------------------------------------------------------------------------------------------------------------------------------------------------------------------------------------------------------------------------------------------------------------------------------------------------|---------------------------------------|----------------|
|                                                                                                                          |                                                                                                                                                                                                                                                                                                                    | 参考編號<br>REFERENCE No.<br>A/YL-LFS/356 | 圖 PLAN<br>R-4c |