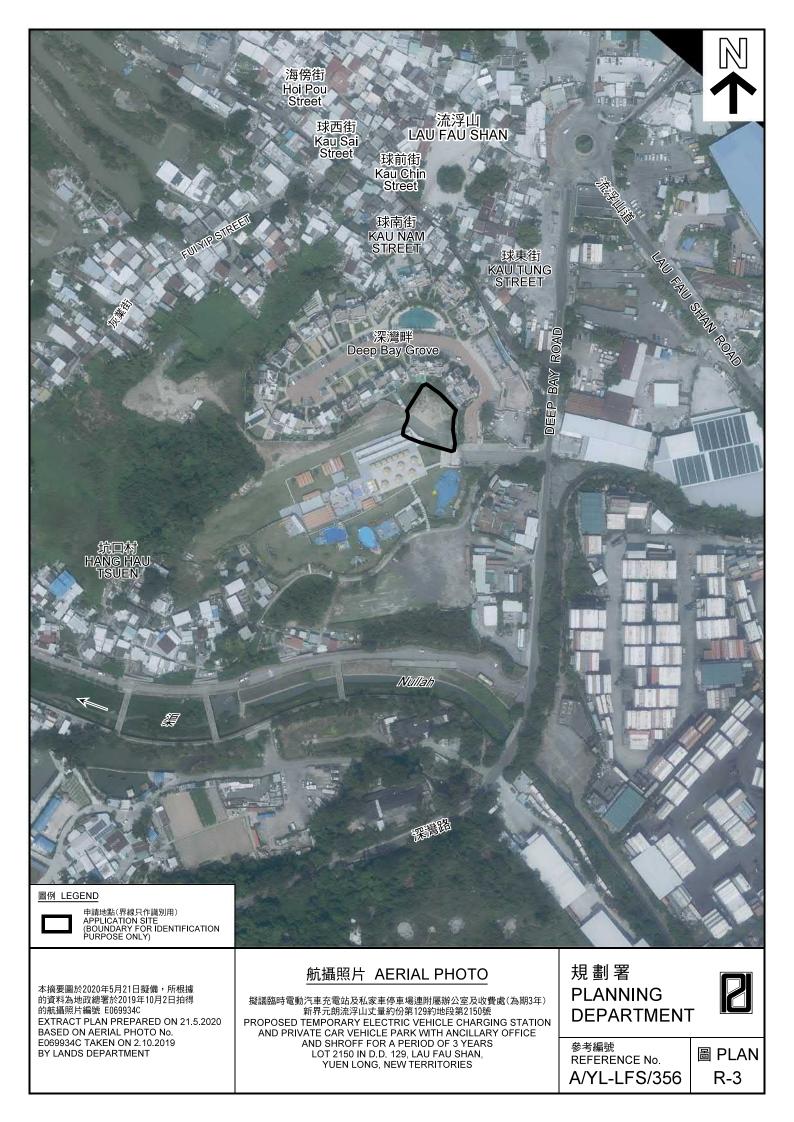

申請地點界線只作識別用 APPLICATION SITE BOUNDARY FOR IDENTIFICATION PURPOSE ONLY

| 本圖於2020年5月26日擬備,所根據的<br>資料為攝於2020年5月21日的實地照片<br>PLAN PREPARED ON 26.5.2020<br>BASED ON SITE PHOTOS<br>TAKEN ON 21.5.2020 | <u> 實地照片 SITE PHOTO</u><br>擬議臨時電動汽車充電站及私家車停車場連附屬辦公室及收費處(為期3年)<br>新界元朗流浮山丈量約份第129約地段第2150號<br>PROPOSED TEMPORARY ELECTRIC VEHICLE CHARGING STATION<br>AND PRIVATE CAR VEHICLE PARK WITH ANCILLARY OFFICE<br>AND SHROFF FOR A PERIOD OF 3 YEARS<br>LOT 2150 IN D.D. 129, LAU FAU SHAN,<br>YUEN LONG, NEW TERRITORIES | 規 劃 署<br>PLANNING<br>DEPARTMENT       | 8              |
|--------------------------------------------------------------------------------------------------------------------------|--------------------------------------------------------------------------------------------------------------------------------------------------------------------------------------------------------------------------------------------------------------------------------------------------------------------|---------------------------------------|----------------|
|                                                                                                                          |                                                                                                                                                                                                                                                                                                                    | 参考編號<br>REFERENCE No.<br>A/YL-LFS/356 | 圖 PLAN<br>R-4c |