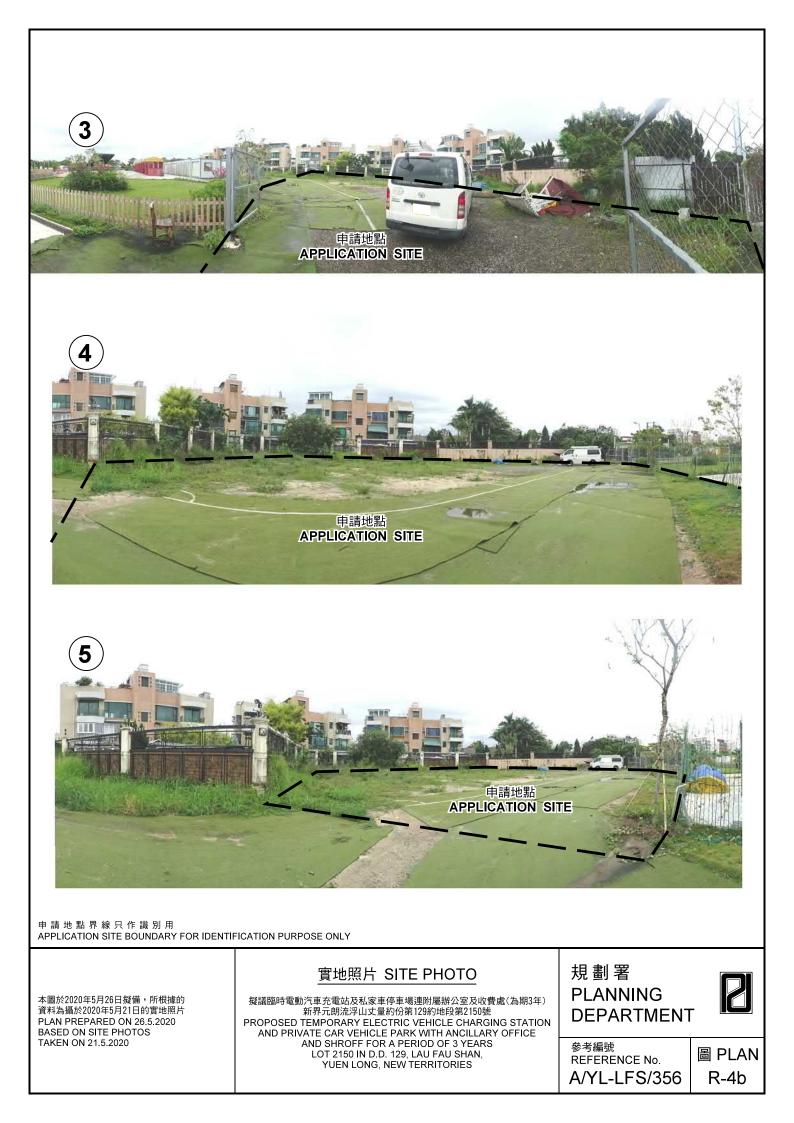

申請地點界線只作識別用 APPLICATION SITE BOUNDARY FOR IDENTIFICATION PURPOSE ONLY

| 本圖於2020年5月26日擬備,所根據的<br>資料為攝於2020年5月21日的實地照片<br>PLAN PREPARED ON 26.5.2020<br>BASED ON SITE PHOTOS<br>TAKEN ON 21.5.2020 | <u> 實地照片 SITE PHOTO</u><br>擬議臨時電動汽車充電站及私家車停車場連附屬辦公室及收費處(為期3年)<br>新界元朗流浮山丈量約份第129約地段第2150號<br>PROPOSED TEMPORARY ELECTRIC VEHICLE CHARGING STATION<br>AND PRIVATE CAR VEHICLE PARK WITH ANCILLARY OFFICE<br>AND SHROFF FOR A PERIOD OF 3 YEARS<br>LOT 2150 IN D.D. 129, LAU FAU SHAN,<br>YUEN LONG, NEW TERRITORIES | 規 劃 署<br>PLANNING<br>DEPARTMENT       | 8              |
|--------------------------------------------------------------------------------------------------------------------------|--------------------------------------------------------------------------------------------------------------------------------------------------------------------------------------------------------------------------------------------------------------------------------------------------------------------|---------------------------------------|----------------|
|                                                                                                                          |                                                                                                                                                                                                                                                                                                                    | 参考編號<br>REFERENCE No.<br>A/YL-LFS/356 | 圖 PLAN<br>R-4c |