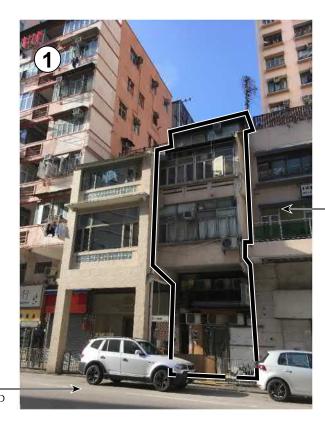

— 康利大廈 Hong Lee Building

青山道 \_\_\_\_ CASTLE PEAK ROAD

耀輝大廈 Yiu Fai Mansion

青山道 \_\_\_\_ CASTLE PEAK ROAD

申請地點(界線只作識別用) APPLICATION SITE (BOUNDARY FOR IDENTIFICATION PURPOSE ONLY)

本圖於2018年11月9日擬備, 所根據的資料為攝於 2018年11月7日的實地照片 PLAN PREPARED ON 9.11.2018 BASED ON SITE PHOTOS TAKEN ON 7 11 2018

## 實地照片 SITE PHOTOS

擬議酒店 九龍長沙灣青山道452號 PROPOSED HOTEL 452 CASTLE PEAK ROAD, CHEUNG SHA WAN, KOWLOON