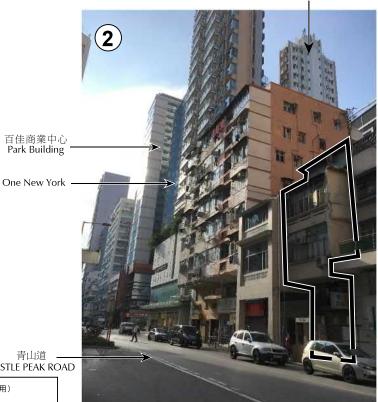

— 康利大廈 Hong Lee Building

青山道 \_\_\_\_ CASTLE PEAK ROAD

耀輝大廈 Yiu Fai Mansion

青山道 \_\_\_\_ CASTLE PEAK ROAD

申請地點(界線只作識別用) APPLICATION SITE (BOUNDARY FOR IDENTIFICATION PURPOSE ONLY)

本圖於2018年11月9日擬備, 所根據的資料為攝於 2018年11月7日的實地照片 PLAN PREPARED ON 9.11.2018 BASED ON SITE PHOTOS TAKEN ON 7 11 2018

## 實地照片 SITE PHOTOS

擬議酒店 九龍長沙灣青山道452號 PROPOSED HOTEL 452 CASTLE PEAK ROAD, CHEUNG SHA WAN, KOWLOON