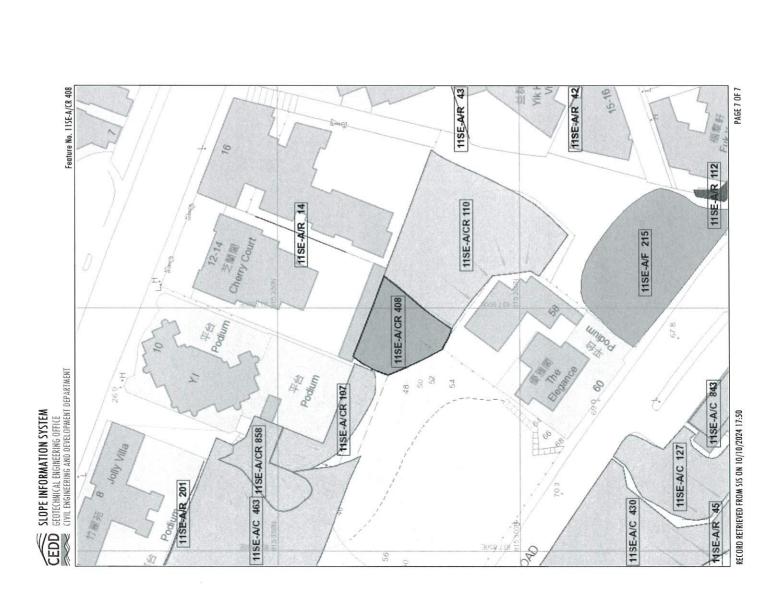

#### 2.2 ADJACENT GEOTECHNICAL FEATURES

According to GEO's Slope Information System (SIS), there are eleven registered wall features within 50m from the site. Information of these features is summarized in Table 2 while extracts of SIS are shown in Appendix C.

Table 2 Adjacent Geotechnical Features

| Feature<br>Mark | Feature no.   | Location                                                         | Descriptions                                                                                   | Nearest<br>Distance<br>Away |
|-----------------|---------------|------------------------------------------------------------------|------------------------------------------------------------------------------------------------|-----------------------------|
| #F1             | 11SE-A/C 463  | North East of Grandview<br>Mansion, Below Tai Hang<br>Road, Peak | 34m(H) x 45m(L) 45° Slope<br>with Vegetated and Shotcrete<br>Cover                             | 17.9m                       |
| #F2             | 11SE-A/CR 107 | I.L. 8886 No. 8B-10 Tai<br>Hang Road, Hong Kong                  | 5m(H) x 18.7m(L) 55° Slope<br>with Shotcrete cover and 4m(H)<br>x 18.7m(L) Concrete Wall       | 8.3m                        |
| #F3             | 11SE-A/CR 408 | South of Cherry Court,<br>Tai Hang, Hong Kong                    | 10m(H) x 18m(L) 45° Slope<br>and 9m(H) x 18m(L) Concrete<br>Retaining Wall                     | 1m                          |
| #F4             | 11SE-A/CR 110 | Back of 16-18 Tai Hang<br>Road, Tai Hang, Hong<br>Kong           | 13m(H) x 32m(L) 50° Slope<br>with mainly Chunam Cover and<br>4.2m(H) x 28m(L) Concrete<br>Wall | 6.2m                        |
| #F5             | 11SE-A/F 215  | Tai Hang Road, HV                                                | 10m(H) x 36m(L) 30° Slope<br>with Vegetated Cover                                              | 25.5m                       |
| #F6             | 11SE-A/C 430  | Tai Hang Road, Hong<br>Kong<br>East                              | 25m(H) x 95m(L) 50° Slope<br>with Shotcrete Cover                                              | 10.5m                       |
| #F7             | 11SE-A/C 127  | 53-55 Tai Hang Road, Tai<br>Hang, Hong<br>Kong                   | 21m(H) x 45m(L) 55° Slope<br>with mainly Vegetated Cover                                       | 11.2m                       |
| #F8             | 11SE-A/C 843  | No. 55 Tai Hauj Road,<br>Tai Hang, Hong<br>Kong                  | Road, 12m(H) x 45m(L) 50° Slope with Chunam Cover                                              |                             |
| #F9             | 11SE-A/R 198  | East of Tai Hang Road<br>53-55, Tai Hang                         | 7.1m(H) x 5.7m(L) Masonry<br>Retaining Wall                                                    | 47.7m                       |
| #F10            | 11SE-A/R 36   | Grandview Mansion, Tai<br>Hang Road, Tai Hang,<br>HK             | 5m(H) x 40m(L) Retaining<br>Wall                                                               | 34.4m                       |
| #F11            | 11SE-A/R 45   | No. 4A-4D, Wang Fung<br>Terrase, Tai Hang<br>Road                | 8m(H) x 54.5m(L) Masonry<br>Retaining Wall                                                     | 35.8m                       |

BASIC INFORMATION

SOUTH OF CHERRY COURT, TAI HANG, HONG KONG Location:

pre-1977 Date of Formation:

Date of Construction/

Modification:

Easting: 837895 Northing: 815325 Approximate Coordinates:

CONSEQUENCE-TO-LIFE CATEGORY

Facility at Crest: Residential building

Distance of Facility from Crest (m): 2

Facility at Toe: Open car park

Distance of Facility from Toe (m): Consequence-to-life Category: N/A Remarks:

SLOPE PART

(1) Max. Height (m): 10 Length (m): 18 Average Angle (deg): 45

**WALL PART** 

Face Angle (deg): 90 (1) Max. Height (m): 9 Length (m): 18

CEDD GEDITCHHIC ALENGINERING OFFICE CIVIL ENGINEERING OFFICE

Feature No. 11SE-A/CR 408

Feature No. 11SE-A/CR 408

MAINTENANCE RESPONSIBILITY