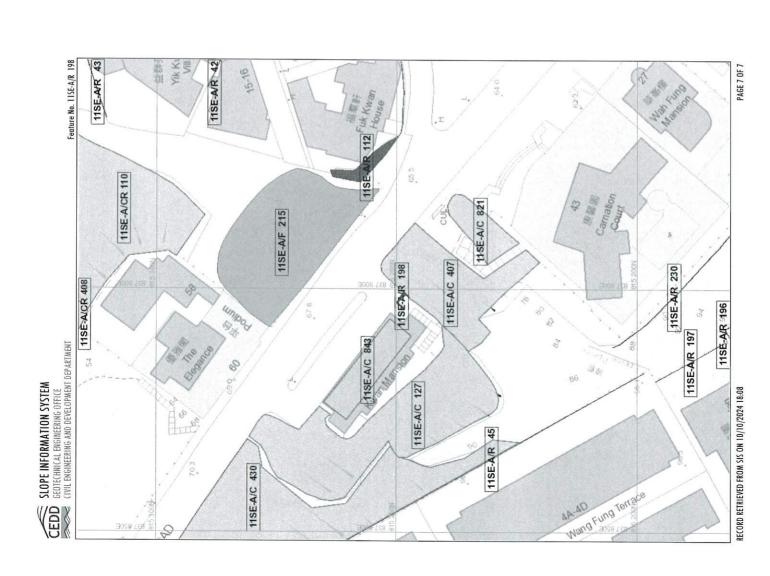

#### 2.2 ADJACENT GEOTECHNICAL FEATURES

According to GEO's Slope Information System (SIS), there are eleven registered wall features within 50m from the site. Information of these features is summarized in Table 2 while extracts of SIS are shown in Appendix C.

Table 2 Adjacent Geotechnical Features

| Feature<br>Mark | Feature no.   | Location                                                         | Descriptions                                                                                   | Nearest<br>Distance<br>Away |
|-----------------|---------------|------------------------------------------------------------------|------------------------------------------------------------------------------------------------|-----------------------------|
| #F1             | 11SE-A/C 463  | North East of Grandview<br>Mansion, Below Tai Hang<br>Road, Peak | 34m(H) x 45m(L) 45° Slope<br>with Vegetated and Shotcrete<br>Cover                             | 17.9m                       |
| #F2             | 11SE-A/CR 107 | I.L. 8886 No. 8B-10 Tai<br>Hang Road, Hong Kong                  | 5m(H) x 18.7m(L) 55° Slope<br>with Shotcrete cover and 4m(H)<br>x 18.7m(L) Concrete Wall       | 8.3m                        |
| #F3             | 11SE-A/CR 408 | South of Cherry Court,<br>Tai Hang, Hong Kong                    | 10m(H) x 18m(L) 45° Slope<br>and 9m(H) x 18m(L) Concrete<br>Retaining Wall                     | 1m                          |
| #F4             | 11SE-A/CR 110 | Back of 16-18 Tai Hang<br>Road, Tai Hang, Hong<br>Kong           | 13m(H) x 32m(L) 50° Slope<br>with mainly Chunam Cover and<br>4.2m(H) x 28m(L) Concrete<br>Wall | 6.2m                        |
| #F5             | 11SE-A/F 215  | Tai Hang Road, HV                                                | 10m(H) x 36m(L) 30° Slope<br>with Vegetated Cover                                              | 25.5m                       |
| #F6             | 11SE-A/C 430  | Tai Hang Road, Hong<br>Kong<br>East                              | 25m(H) x 95m(L) 50° Slope<br>with Shotcrete Cover                                              | 10.5m                       |
| #F7             | 11SE-A/C 127  | 53-55 Tai Hang Road, Tai<br>Hang, Hong<br>Kong                   | 21m(H) x 45m(L) 55° Slope<br>with mainly Vegetated Cover                                       | 11.2m                       |
| #F8             | 11SE-A/C 843  | No. 55 Tai Hauj Road,<br>Tai Hang, Hong<br>Kong                  | Road, 12m(H) x 45m(L) 50° Slope with Chunam Cover                                              |                             |
| #F9             | 11SE-A/R 198  | East of Tai Hang Road<br>53-55, Tai Hang                         | 7.1m(H) x 5.7m(L) Masonry<br>Retaining Wall                                                    | 47.7m                       |
| #F10            | 11SE-A/R 36   | Grandview Mansion, Tai<br>Hang Road, Tai Hang,<br>HK             | 5m(H) x 40m(L) Retaining<br>Wall                                                               | 34.4m                       |
| #F11            | 11SE-A/R 45   | No. 4A-4D, Wang Fung<br>Terrase, Tai Hang<br>Road                | 8m(H) x 54.5m(L) Masonry<br>Retaining Wall                                                     | 35.8m                       |

## OTHER EXTERNAL ACTION

Check / repair Services:

Action By:

Non-routine Maintenance:

N/A Action By:

Feature No. 11SE-A/C 463

Feature No. 11SE-A/C 463

11SE-A/CR 110 Feature No. 11SE-A/C 463 11SE-AR 112 Podium 11SE-A/R 14 11\$E-A/C 821 11SE-A/F 215 11SE-A'C 407 11SE-A/C 127 11SE-A/R 198 11SE-A/CR 408 LHALLS MIND WIS 11SE-A/C 843 11SE-A/F 107 11SE-A/FR 106 11SE-A/C 463 175E-A/CR 858 11SE-A/CR 409 23 124/44WGP 115EAR 217 11SE.AR 45 11SE-AIR 201 11SE-A/C 430 A SOLUTION OF THE PROPERTY OF ADDINATION PON 2023 11SE-AR 36 11SE-A/CR 109 CEDD GEOTECHNICAL ENGINEERING OFFICE

(IVIL ENGINEERING AND DEVELOPMENT DEPARTMENT 1115E-AVR 398 dum 111SE-A/CR 103 11SE-A/R 199 11SE-A/R 32 CEDD GEOTECHNICAL ENGINEERING OFFICE 13E-A/C 844 11SE-A/R 205 11SE-A/C 124 中部 大坊圖 11\$E-A/R 33 11SE A.R 34 11SE-A/CR 106 115E-AR 224 11SE-A/CR 854 15E-A/R 373 11SE-A/NS 6