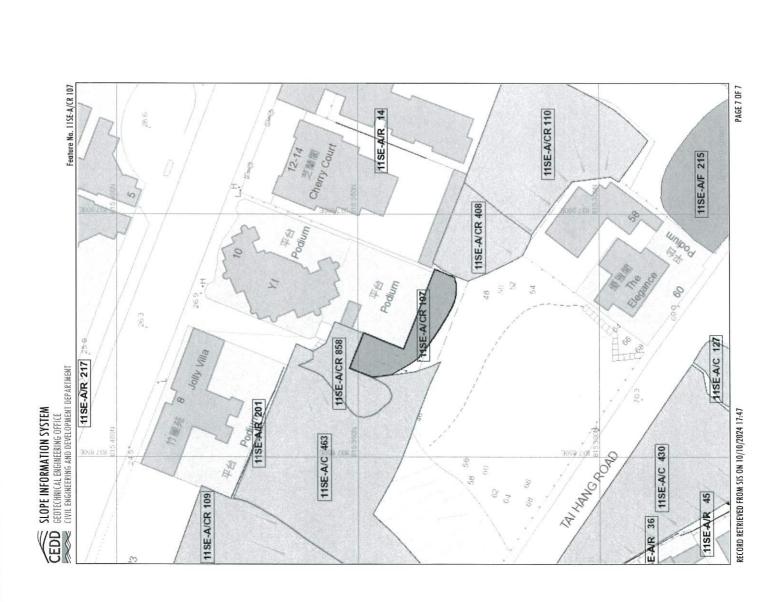

#### 2.2 ADJACENT GEOTECHNICAL FEATURES

According to GEO's Slope Information System (SIS), there are eleven registered wall features within 50m from the site. Information of these features is summarized in Table 2 while extracts of SIS are shown in Appendix C.

Table 2 Adjacent Geotechnical Features

| Feature<br>Mark | Feature no.   | Location                                                         | Descriptions                                                                                   | Nearest<br>Distance<br>Away |
|-----------------|---------------|------------------------------------------------------------------|------------------------------------------------------------------------------------------------|-----------------------------|
| #F1             | 11SE-A/C 463  | North East of Grandview<br>Mansion, Below Tai Hang<br>Road, Peak | 34m(H) x 45m(L) 45° Slope<br>with Vegetated and Shotcrete<br>Cover                             | 17.9m                       |
| #F2             | 11SE-A/CR 107 | I.L. 8886 No. 8B-10 Tai<br>Hang Road, Hong Kong                  | 5m(H) x 18.7m(L) 55° Slope<br>with Shotcrete cover and 4m(H)<br>x 18.7m(L) Concrete Wall       | 8.3m                        |
| #F3             | 11SE-A/CR 408 | South of Cherry Court,<br>Tai Hang, Hong Kong                    | 10m(H) x 18m(L) 45° Slope<br>and 9m(H) x 18m(L) Concrete<br>Retaining Wall                     | 1m                          |
| #F4             | 11SE-A/CR 110 | Back of 16-18 Tai Hang<br>Road, Tai Hang, Hong<br>Kong           | 13m(H) x 32m(L) 50° Slope<br>with mainly Chunam Cover and<br>4.2m(H) x 28m(L) Concrete<br>Wall | 6.2m                        |
| #F5             | 11SE-A/F 215  | Tai Hang Road, HV                                                | 10m(H) x 36m(L) 30° Slope<br>with Vegetated Cover                                              | 25.5m                       |
| #F6             | 11SE-A/C 430  | Tai Hang Road, Hong<br>Kong<br>East                              | 25m(H) x 95m(L) 50° Slope<br>with Shotcrete Cover                                              | 10.5m                       |
| #F7             | 11SE-A/C 127  | 53-55 Tai Hang Road, Tai<br>Hang, Hong<br>Kong                   | 21m(H) x 45m(L) 55° Slope<br>with mainly Vegetated Cover                                       | 11.2m                       |
| #F8             | 11SE-A/C 843  | No. 55 Tai Hauj Road,<br>Tai Hang, Hong<br>Kong                  | Road, 12m(H) x 45m(L) 50° Slope with Chunam Cover                                              |                             |
| #F9             | 11SE-A/R 198  | East of Tai Hang Road<br>53-55, Tai Hang                         | 7.1m(H) x 5.7m(L) Masonry<br>Retaining Wall                                                    | 47.7m                       |
| #F10            | 11SE-A/R 36   | Grandview Mansion, Tai<br>Hang Road, Tai Hang,<br>HK             | 5m(H) x 40m(L) Retaining<br>Wall                                                               | 34.4m                       |
| #F11            | 11SE-A/R 45   | No. 4A-4D, Wang Fung<br>Terrase, Tai Hang<br>Road                | 8m(H) x 54.5m(L) Masonry<br>Retaining Wall                                                     | 35.8m                       |

Layout refers Figure 2 while photos are shown in Appendix B.