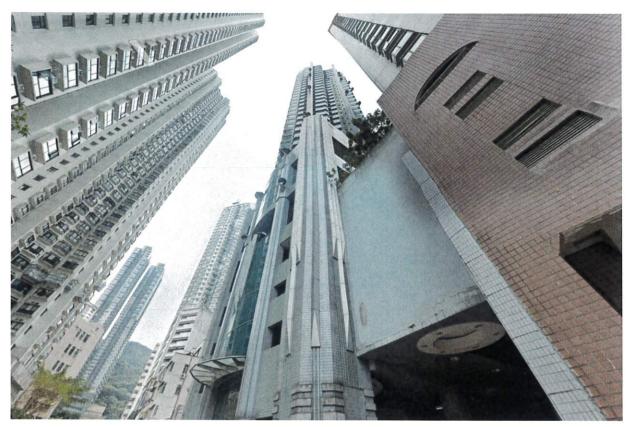

#### 2. DESCRIPTION OF THE SITE

The site is roughly rectangular shape and is located on sloping ground of gradient about 1 in 2.

The site is bounded by Tai Hang Road at SW and adjoining buildings at NE and SE. They include a 18-storey building at 60 Tai Hang Road, a 31-storey building at 10 Tai Hang Road and a 13-storey building at 12-14 Tai Hang Road which are on in-situ concrete Cassion foundation, bored piles with mini piles foundation and pad footing respectively.

#### 2.1 ADJACENT BUILDINGS

Records of adjacent buildings can be retrieved from Buildings Department (BRAVO). Information of 3 buildings at close vicinity is summarized in Table 1.

Layout refers Figure 2 while photos are shown in Appendix B-2.

Table 1 Adjacent Buildings

| Building<br>Mark | Address                                         | BD ref. no. | Storey<br>(Height)                  | Completion<br>Year (Age) | Foundation<br>Type            | Clear<br>Distance<br>Away |  |
|------------------|-------------------------------------------------|-------------|-------------------------------------|--------------------------|-------------------------------|---------------------------|--|
| #B1              | 60 Tai Hang<br>Road                             | 3013/79     | 18 Storeys<br>(60.2m)               | 1986<br>(38 years)       | Cassion                       | 1.7m                      |  |
| #B2              | 10 Tai Hang<br>Road                             | 3038/95     | 31 Storeys<br>(111m)                | 2001<br>(23 years)       | Bored Piles and<br>Mini Piles | 13.6m                     |  |
| #B3              | 12-14 Tai Hang 2055/96 13 Storeys<br>Road (44m) |             | 1965 Pad Footing on (59 years) Soil |                          | 28.3m                         |                           |  |