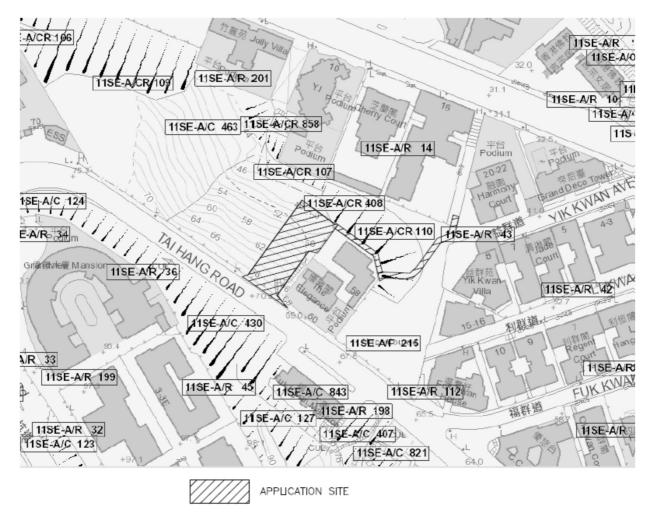

#### 1. INTRODUCTION

The application is new access road adjoining 58 Tai Hang Road, Hong Kong. The proposed area of new access road and external staircases is about 652m<sup>2</sup>. Site Location Plans is included as Figure 1.

#### 2. DESCRIPTION OF THE SITE

The site is roughly rectangular shape and is located on sloping ground of gradient about 1 in 2.

The site is bounded by Tai Hang Road at SW and adjoining buildings at NE and SE. They include a 18-storey building at 60 Tai Hang Road, a 31-storey building at 10 Tai Hang Road and a 13-storey building at 12-14 Tai Hang Road which are on in-situ concrete Cassion foundation, bored piles with mini piles foundation and pad footing respectively.

Site Layout refers Figure 1.

Photos are shown in Appendix B.

#### 2.2 ADJACENT GEOTECHNICAL FEATURES

According to GEO's Slope Information System (SIS), there are eleven registered wall features within 50m from the site. Information of these features is summarized in Table 2 while extracts of SIS are shown in Appendix C.

Layout refers Figure 2 while photos are shown in Appendix B.