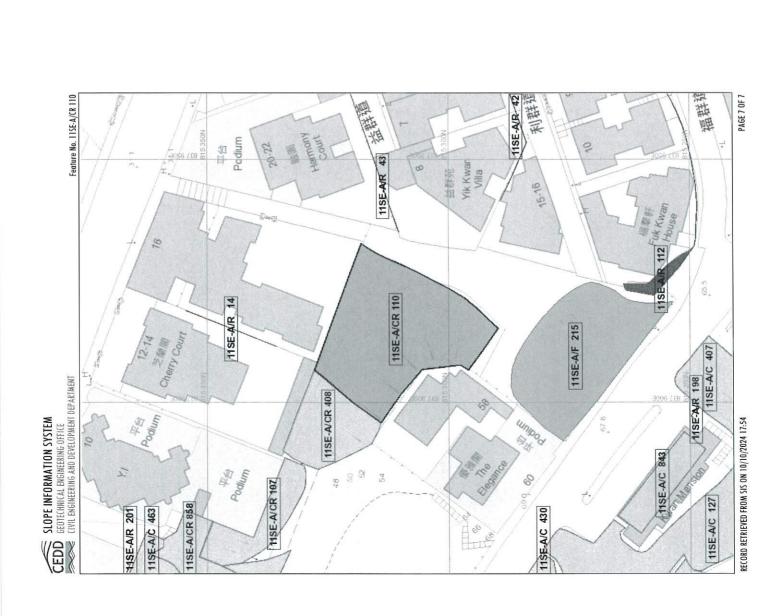

#### 2.2 ADJACENT GEOTECHNICAL FEATURES

According to GEO's Slope Information System (SIS), there are eleven registered wall features within 50m from the site. Information of these features is summarized in Table 2 while extracts of SIS are shown in Appendix C.

Table 2 Adjacent Geotechnical Features

| Feature<br>Mark | Feature no.   | Location                                                         | Descriptions                                                                                   | Nearest<br>Distance<br>Away |
|-----------------|---------------|------------------------------------------------------------------|------------------------------------------------------------------------------------------------|-----------------------------|
| #F1             | 11SE-A/C 463  | North East of Grandview<br>Mansion, Below Tai Hang<br>Road, Peak | 34m(H) x 45m(L) 45° Slope<br>with Vegetated and Shotcrete<br>Cover                             | 17.9m                       |
| #F2             | 11SE-A/CR 107 | I.L. 8886 No. 8B-10 Tai<br>Hang Road, Hong Kong                  | 5m(H) x 18.7m(L) 55° Slope<br>with Shotcrete cover and 4m(H)<br>x 18.7m(L) Concrete Wall       | 8.3m                        |
| #F3             | 11SE-A/CR 408 | South of Cherry Court,<br>Tai Hang, Hong Kong                    | 10m(H) x 18m(L) 45° Slope<br>and 9m(H) x 18m(L) Concrete<br>Retaining Wall                     | 1m                          |
| #F4             | 11SE-A/CR 110 | Back of 16-18 Tai Hang<br>Road, Tai Hang, Hong<br>Kong           | 13m(H) x 32m(L) 50° Slope<br>with mainly Chunam Cover and<br>4.2m(H) x 28m(L) Concrete<br>Wall | 6.2m                        |
| #F5             | 11SE-A/F 215  | Tai Hang Road, HV                                                | 10m(H) x 36m(L) 30° Slope<br>with Vegetated Cover                                              | 25.5m                       |
| #F6             | 11SE-A/C 430  | Tai Hang Road, Hong<br>Kong<br>East                              | 25m(H) x 95m(L) 50° Slope<br>with Shotcrete Cover                                              | 10.5m                       |
| #F7             | 11SE-A/C 127  | 53-55 Tai Hang Road, Tai<br>Hang, Hong<br>Kong                   | 21m(H) x 45m(L) 55° Slope<br>with mainly Vegetated Cover                                       | 11.2m                       |
| #F8             | 11SE-A/C 843  | No. 55 Tai Hauj Road,<br>Tai Hang, Hong<br>Kong                  | Road, 12m(H) x 45m(L) 50° Slope with Chunam Cover                                              |                             |
| #F9             | 11SE-A/R 198  | East of Tai Hang Road<br>53-55, Tai Hang                         | 7.1m(H) x 5.7m(L) Masonry<br>Retaining Wall                                                    | 47.7m                       |
| #F10            | 11SE-A/R 36   | Grandview Mansion, Tai<br>Hang Road, Tai Hang,<br>HK             | 5m(H) x 40m(L) Retaining<br>Wall                                                               | 34.4m                       |
| #F11            | 11SE-A/R 45   | No. 4A-4D, Wang Fung<br>Terrase, Tai Hang<br>Road                | 8m(H) x 54.5m(L) Masonry<br>Retaining Wall                                                     | 35.8m                       |

Layout refers Figure 2 while photos are shown in Appendix B.

## OTHER EXTERNAL ACTION

Check / repair Services:

Action By:

Non-routine Maintenance:

N/A Action By:

Feature No. 11SE-A/C 463

Feature No. 11SE-A/C 463

11SE-A/CR 110 Feature No. 11SE-A/C 463 11SE-AR 112 Podium 11SE-A/R 14 11\$E-A/C 821 11SE-A/F 215 11SE-A'C 407 11SE-A/C 127 11SE-A/R 198 11SE-A/CR 408 LHALLS MIND WIS 11SE-A/C 843 11SE-A/F 107 11SE-A/FR 106 11SE-A/C 463 175E-A/CR 858 11SE-A/CR 409 23 124/44WGP 115EAR 217 11SE.AR 45 11SE-AIR 201 11SE-A/C 430 A SOLUTION OF THE PROPERTY OF ADDINATION PON 2023 11SE-AR 36 11SE-A/CR 109 CEDD GEOTECHNICAL ENGINEERING OFFICE

(IVIL ENGINEERING AND DEVELOPMENT DEPARTMENT 1115E-AVR 398 dum 111SE-A/CR 103 11SE-A/R 199 11SE-A/R 32 CEDD GEOTECHNICAL ENGINEERING OFFICE 13E-A/C 844 11SE-A/R 205 11SE-A/C 124 中部 大坊圖 11\$E-A/R 33 11SE A.R 34 11SE-A/CR 106 115E-AR 224 11SE-A/CR 854 15E-A/R 373 11SE-A/NS 6