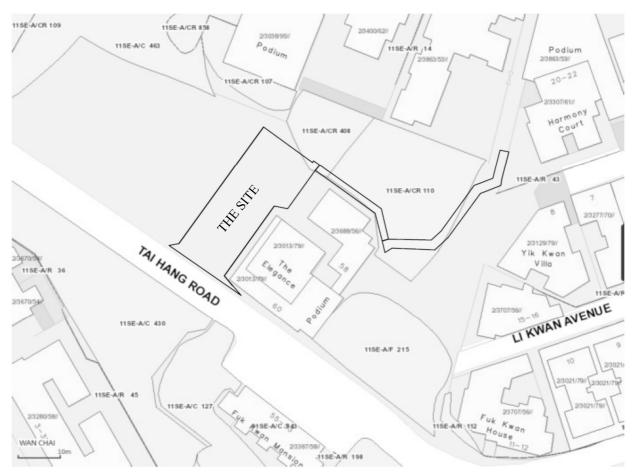

#### 2. DESCRIPTION OF THE SITE

The site is roughly rectangular shape and is located on sloping ground of gradient about 1 in 2.

The site is bounded by Tai Hang Road at SW and adjoining buildings at NE and SE. They include a 18-storey building at 60 Tai Hang Road, a 31-storey building at 10 Tai Hang Road and a 13-storey building at 12-14 Tai Hang Road which are on in-situ concrete Cassion foundation, bored piles with mini piles foundation and pad footing respectively.

#### 2.1 ADJACENT BUILDINGS

Records of adjacent buildings can be retrieved from Buildings Department (BRAVO). Information of 3 buildings at close vicinity is summarized in Table 1.

Layout refers Figure 2 while photos are shown in Appendix B-2.

Figure 1 Site Location Plan

Figure 2 Layout of Adjacent Buildings with BD reference nos.