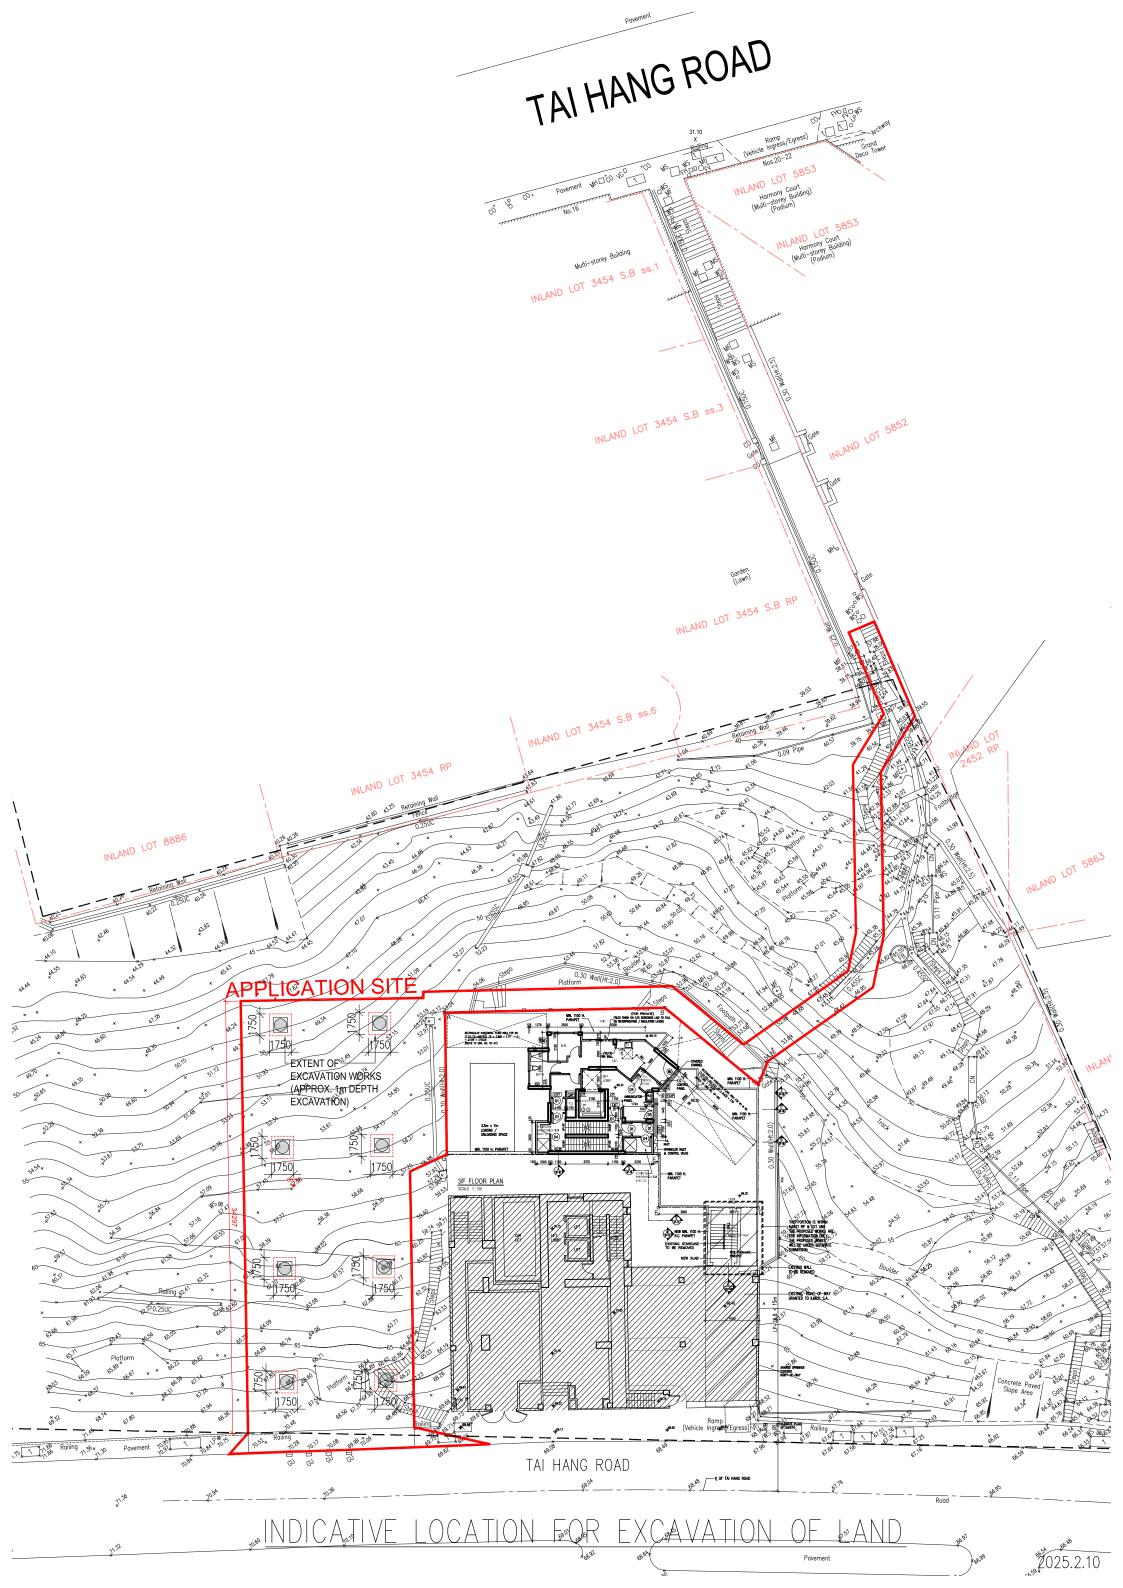

#### 1. INTRODUCTION

The application is new access road adjoining 58 Tai Hang Road, Hong Kong. The proposed area of new access road and external staircases is about 652m<sup>2</sup>. Site Location Plans is included as Figure 1.

#### 3.3 SITE FORMATION AND ELS WORKS

Site formation works and ELS works would be minimal, since the proposed pile caps with raking mini piles would basically be above ground surface in order to minimize disturbance to existing slope.