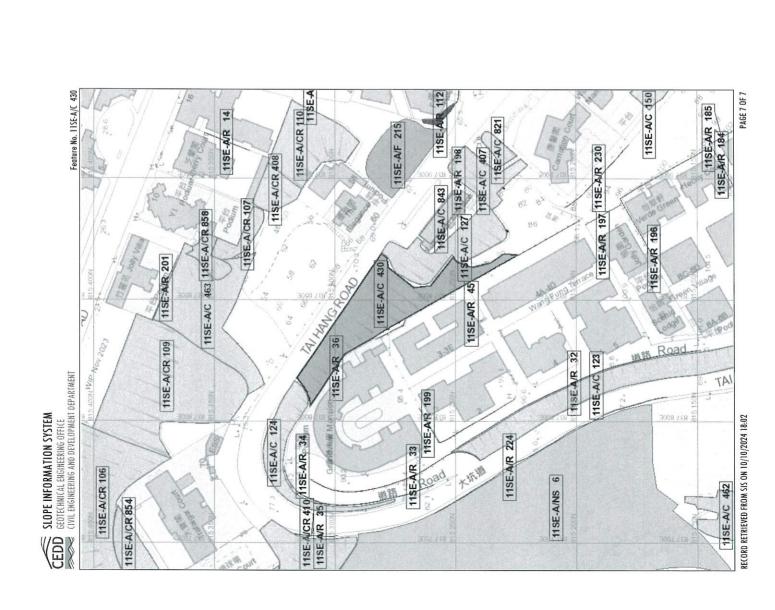

#### 2.2 ADJACENT GEOTECHNICAL FEATURES

According to GEO's Slope Information System (SIS), there are eleven registered wall features within 50m from the site. Information of these features is summarized in Table 2 while extracts of SIS are shown in Appendix C.

Table 2 Adjacent Geotechnical Features

| Feature<br>Mark | Feature no.   | Location                                                         | Descriptions                                                                                   | Nearest<br>Distance<br>Away |
|-----------------|---------------|------------------------------------------------------------------|------------------------------------------------------------------------------------------------|-----------------------------|
| #F1             | 11SE-A/C 463  | North East of Grandview<br>Mansion, Below Tai Hang<br>Road, Peak | 34m(H) x 45m(L) 45° Slope<br>with Vegetated and Shotcrete<br>Cover                             | 17.9m                       |
| #F2             | 11SE-A/CR 107 | I.L. 8886 No. 8B-10 Tai<br>Hang Road, Hong Kong                  | 5m(H) x 18.7m(L) 55° Slope<br>with Shotcrete cover and 4m(H)<br>x 18.7m(L) Concrete Wall       | 8.3m                        |
| #F3             | 11SE-A/CR 408 | South of Cherry Court,<br>Tai Hang, Hong Kong                    | 10m(H) x 18m(L) 45° Slope<br>and 9m(H) x 18m(L) Concrete<br>Retaining Wall                     | 1m                          |
| #F4             | 11SE-A/CR 110 | Back of 16-18 Tai Hang<br>Road, Tai Hang, Hong<br>Kong           | 13m(H) x 32m(L) 50° Slope<br>with mainly Chunam Cover and<br>4.2m(H) x 28m(L) Concrete<br>Wall | 6.2m                        |
| #F5             | 11SE-A/F 215  | Tai Hang Road, HV                                                | 10m(H) x 36m(L) 30° Slope<br>with Vegetated Cover                                              | 25.5m                       |
| #F6             | 11SE-A/C 430  | Tai Hang Road, Hong<br>Kong<br>East                              | 25m(H) x 95m(L) 50° Slope<br>with Shotcrete Cover                                              | 10.5m                       |
| #F7             | 11SE-A/C 127  | 53-55 Tai Hang Road, Tai<br>Hang, Hong<br>Kong                   | 21m(H) x 45m(L) 55° Slope<br>with mainly Vegetated Cover                                       | 11.2m                       |
| #F8             | 11SE-A/C 843  | No. 55 Tai Hauj Road,<br>Tai Hang, Hong<br>Kong                  | Road, 12m(H) x 45m(L) 50° Slope with Chunam Cover                                              |                             |
| #F9             | 11SE-A/R 198  | East of Tai Hang Road<br>53-55, Tai Hang                         | 7.1m(H) x 5.7m(L) Masonry<br>Retaining Wall                                                    | 47.7m                       |
| #F10            | 11SE-A/R 36   | Grandview Mansion, Tai<br>Hang Road, Tai Hang,<br>HK             | 5m(H) x 40m(L) Retaining<br>Wall                                                               | 34.4m                       |
| #F11            | 11SE-A/R 45   | No. 4A-4D, Wang Fung<br>Terrase, Tai Hang<br>Road                | 8m(H) x 54.5m(L) Masonry<br>Retaining Wall                                                     | 35.8m                       |

Layout refers Figure 2 while photos are shown in Appendix B.

Action By:

Non-routine Maintenance:

Action By:

CEDD GEDIECHNICAL ENGINEERING OFFICE
CIVIL ENGINEERING AND DEVELOPMENT DEPARTMENT

Feature No. 11SE-A/R 36

PH0T0

Feature No. 11SE-A/R 36

Feature No. 11SE-A/R 36 115E-A/CR 858 11SE-A/CR/107 11SE-A/C 127 AN INMONORMAN 11SE-A/C 430 11SE-A/R 45 11 SE-A/C 463 11SE-A/CR 109 1 26 CEDD GEOTECHNICAL ENGINEERING OFFICE
CIVIL ENGINEERING AND DEVELOPMENT DEPARTMENT 11SE-A/R 199 11SE-A/R 32 Grandview SE-NR 224 14SE-A/C 128 平台 Podium 11SE-A/C 124 11SE-A/R 33 118E-A/R 34 20 Road 805