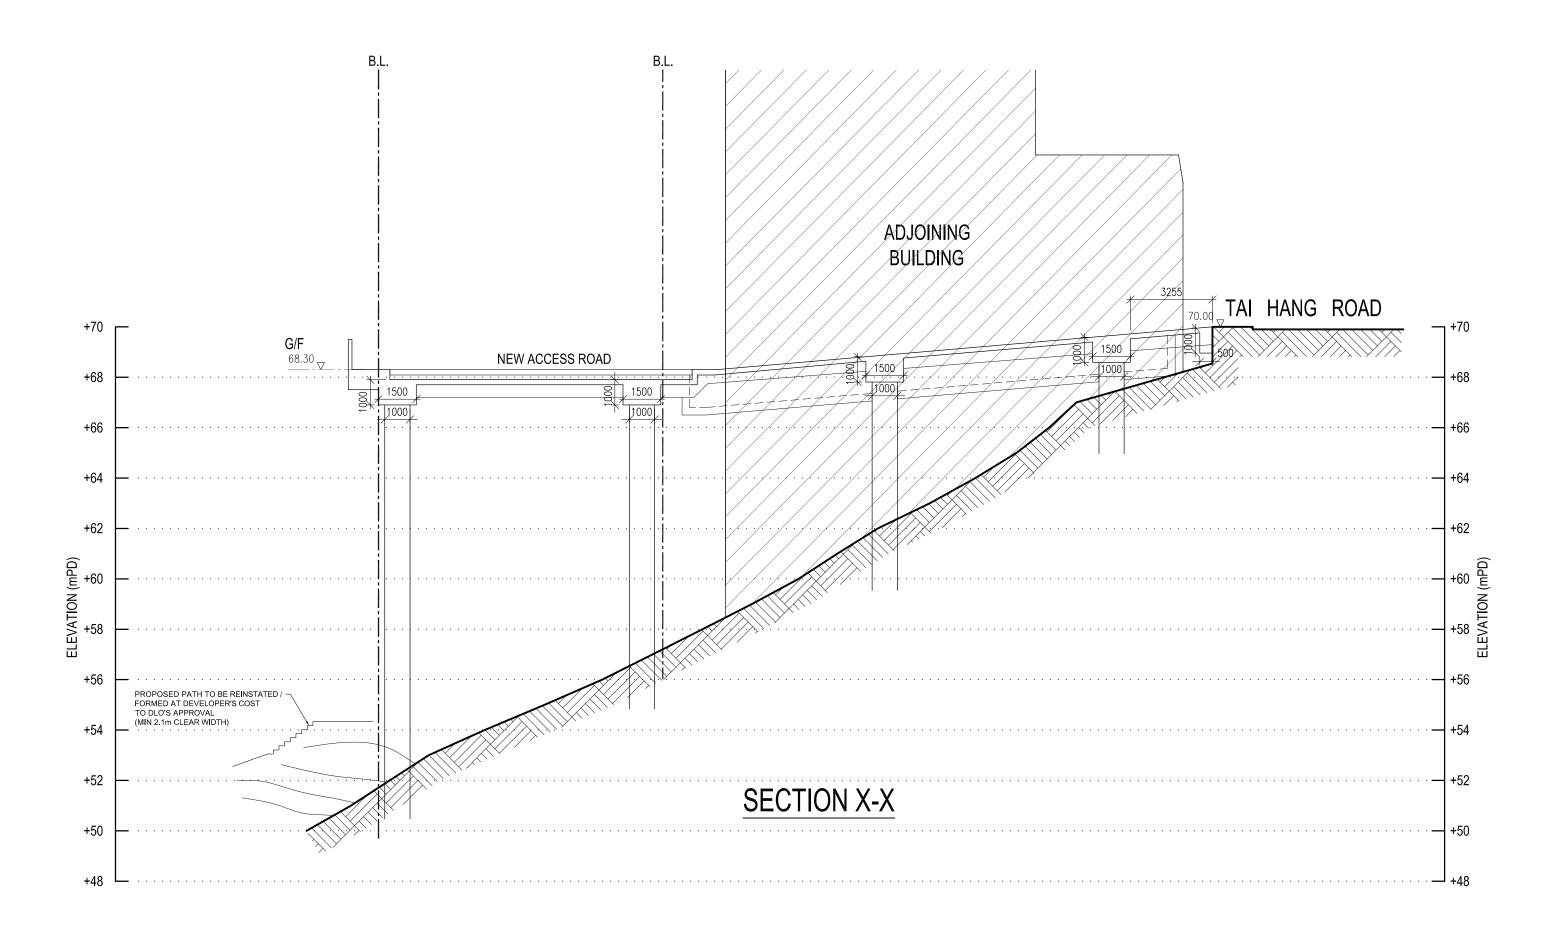

#### 3.3 SITE FORMATION AND ELS WORKS

Site formation works and ELS works would be minimal, since the proposed pile caps with raking mini piles would basically be above ground surface in order to minimize disturbance to existing slope.