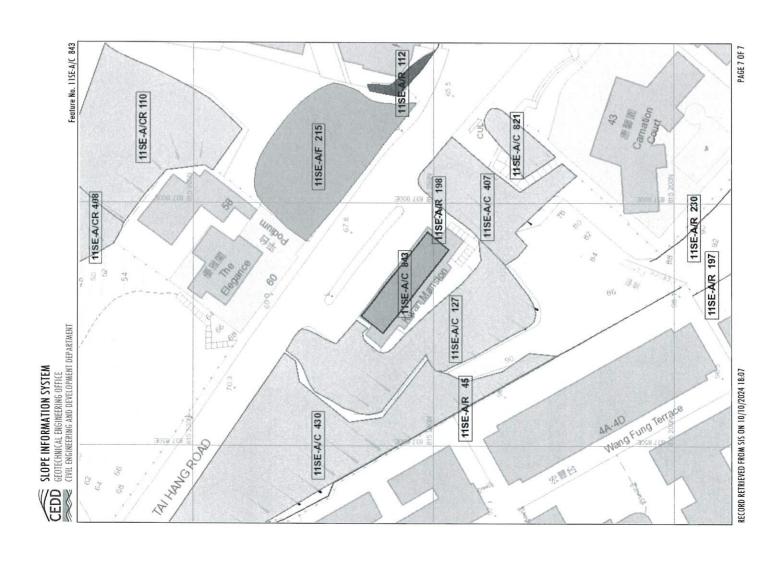

BASIC INFORMATION

NO.55 TAI HAUJ ROAD, TAI HANG Location:

pre-1977 Date of Formation:

Date of Construction/ Modification:

Easting: 837882 Northing: 815256 Approximate Coordinates:

CONSEQUENCE-TO-LIFE CATEGORY

Facility at Crest: Residential building

Distance of Facility from Crest (m):

Facility at Toe: Road/footpath with moderate traffic density

0 Distance of Facility from Toe (m):

Consequence-to-life Category:

N/A Remarks:

SLOPE PART

(1) Max. Height (m): 12 Length (m): 45 Average Angle (deg): 50

CEDD GEOTECHNICAL ENGINEERING OFFICE

(IVIL ENGINEERING AND DEVELOPMENT) DEPARTMENT

Feature No. 11SE-A/C 843

Feature No. 11SE-A/C 843