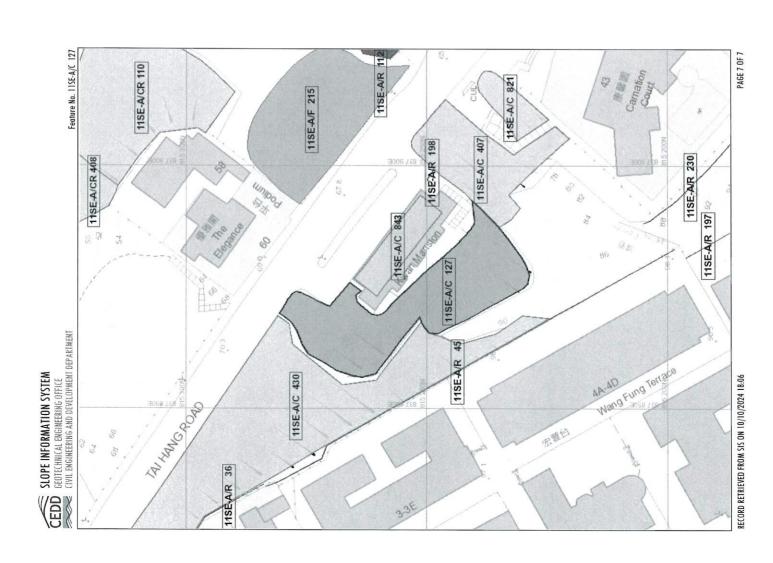

#### 2.2 ADJACENT GEOTECHNICAL FEATURES

According to GEO's Slope Information System (SIS), there are eleven registered wall features within 50m from the site. Information of these features is summarized in Table 2 while extracts of SIS are shown in Appendix C.

Table 2 Adjacent Geotechnical Features

| Feature<br>Mark | Feature no.   | Location                                                         | Descriptions                                                                                   | Nearest<br>Distance<br>Away |
|-----------------|---------------|------------------------------------------------------------------|------------------------------------------------------------------------------------------------|-----------------------------|
| #F1             | 11SE-A/C 463  | North East of Grandview<br>Mansion, Below Tai Hang<br>Road, Peak | 34m(H) x 45m(L) 45° Slope<br>with Vegetated and Shotcrete<br>Cover                             | 17.9m                       |
| #F2             | 11SE-A/CR 107 | I.L. 8886 No. 8B-10 Tai<br>Hang Road, Hong Kong                  | 5m(H) x 18.7m(L) 55° Slope<br>with Shotcrete cover and 4m(H)<br>x 18.7m(L) Concrete Wall       | 8.3m                        |
| #F3             | 11SE-A/CR 408 | South of Cherry Court,<br>Tai Hang, Hong Kong                    | 10m(H) x 18m(L) 45° Slope<br>and 9m(H) x 18m(L) Concrete<br>Retaining Wall                     | 1m                          |
| #F4             | 11SE-A/CR 110 | Back of 16-18 Tai Hang<br>Road, Tai Hang, Hong<br>Kong           | 13m(H) x 32m(L) 50° Slope<br>with mainly Chunam Cover and<br>4.2m(H) x 28m(L) Concrete<br>Wall | 6.2m                        |
| #F5             | 11SE-A/F 215  | Tai Hang Road, HV                                                | 10m(H) x 36m(L) 30° Slope<br>with Vegetated Cover                                              | 25.5m                       |
| #F6             | 11SE-A/C 430  | Tai Hang Road, Hong<br>Kong<br>East                              | 25m(H) x 95m(L) 50° Slope<br>with Shotcrete Cover                                              | 10.5m                       |
| #F7             | 11SE-A/C 127  | 53-55 Tai Hang Road, Tai<br>Hang, Hong<br>Kong                   | 21m(H) x 45m(L) 55° Slope<br>with mainly Vegetated Cover                                       | 11.2m                       |
| #F8             | 11SE-A/C 843  | No. 55 Tai Hauj Road,<br>Tai Hang, Hong<br>Kong                  | Road, 12m(H) x 45m(L) 50° Slope with Chunam Cover                                              |                             |
| #F9             | 11SE-A/R 198  | East of Tai Hang Road<br>53-55, Tai Hang                         | 7.1m(H) x 5.7m(L) Masonry<br>Retaining Wall                                                    | 47.7m                       |
| #F10            | 11SE-A/R 36   | Grandview Mansion, Tai<br>Hang Road, Tai Hang,<br>HK             | 5m(H) x 40m(L) Retaining<br>Wall                                                               | 34.4m                       |
| #F11            | 11SE-A/R 45   | No. 4A-4D, Wang Fung<br>Terrase, Tai Hang<br>Road                | 8m(H) x 54.5m(L) Masonry<br>Retaining Wall                                                     | 35.8m                       |

Layout refers Figure 2 while photos are shown in Appendix B.