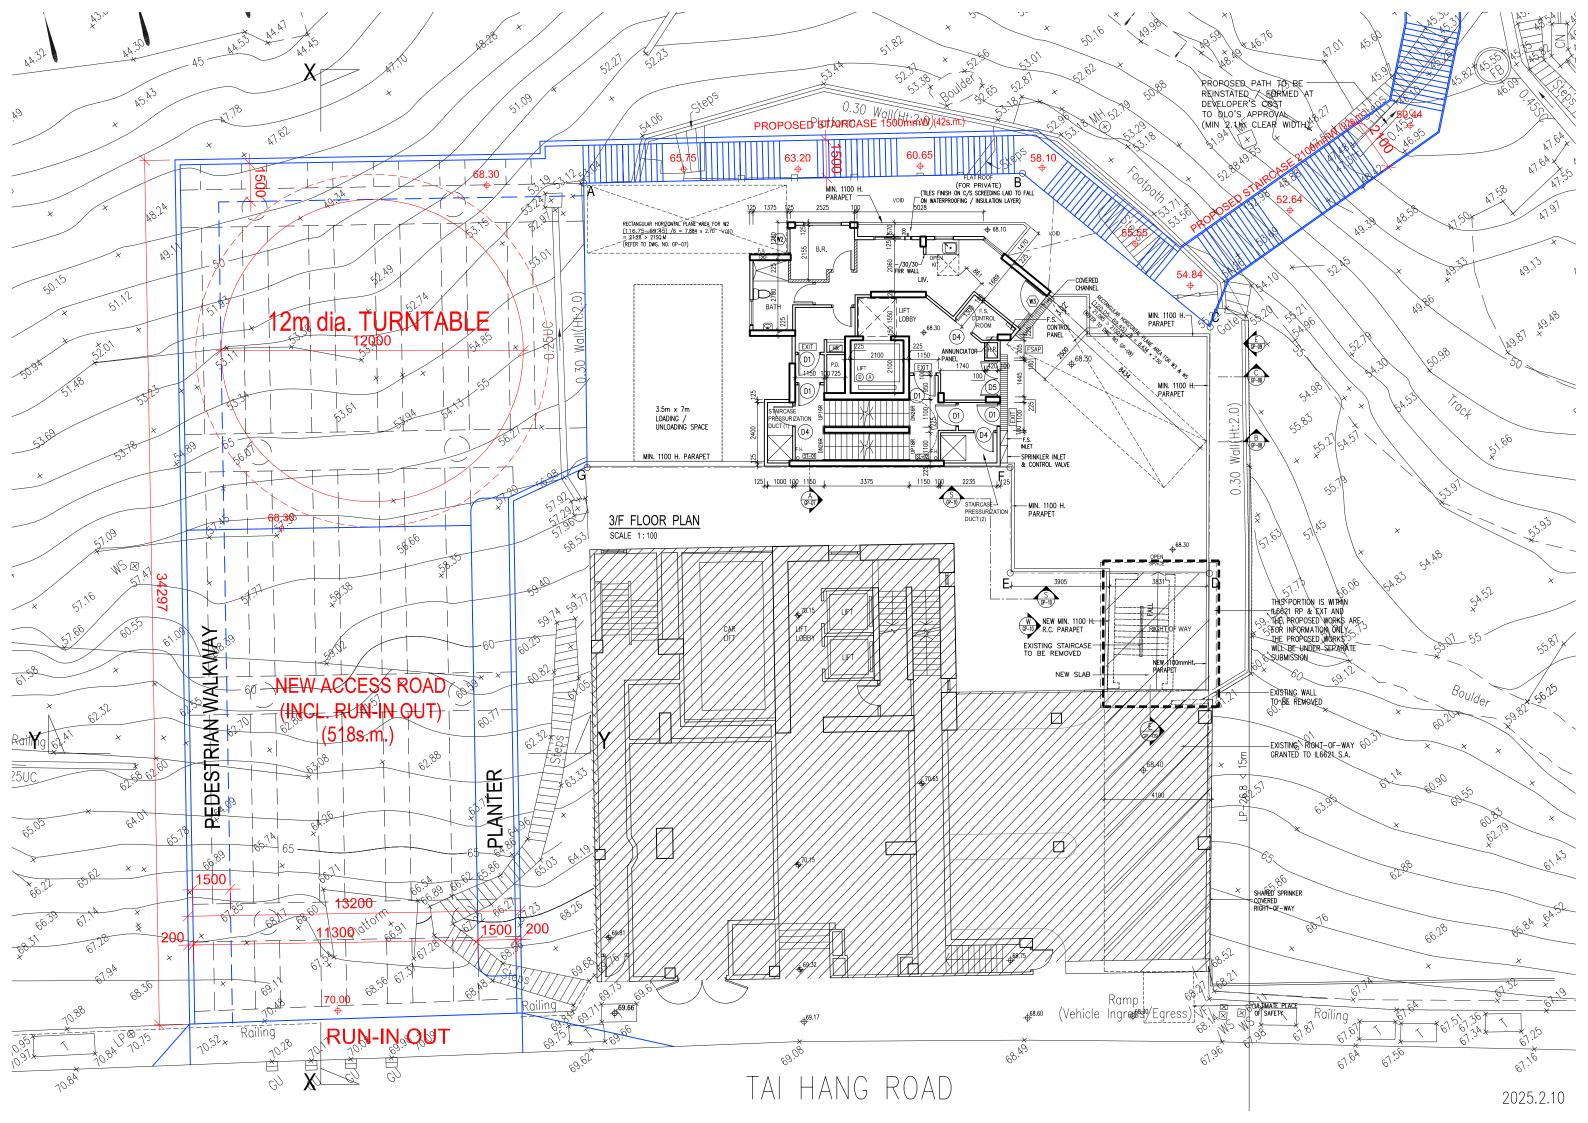

#### 1. INTRODUCTION

The application is new access road adjoining 58 Tai Hang Road, Hong Kong. The proposed area of new access road and external staircases is about 652m<sup>2</sup>. Site Location Plans is included as Figure 1.

#### 2. DESCRIPTION OF THE SITE

The site is roughly rectangular shape and is located on sloping ground of gradient about 1 in 2.

The site is bounded by Tai Hang Road at SW and adjoining buildings at NE and SE. They include a 18-storey building at 60 Tai Hang Road, a 31-storey building at 10 Tai Hang Road and a 13-storey building at 12-14 Tai Hang Road which are on in-situ concrete Cassion foundation, bored piles with mini piles foundation and pad footing respectively.

Site Layout refers Figure 1.

Photos are shown in Appendix B.

#### 2.1 ADJACENT BUILDINGS

Records of adjacent buildings can be retrieved from Buildings Department (BRAVO). Information of 3 buildings at close vicinity is summarized in Table 1.

Layout refers Figure 2 while photos are shown in Appendix B-2.

Figure 1 Site Location Plan

Figure 2 Layout of Adjacent Buildings with BD reference nos.

#### 2.2 ADJACENT GEOTECHNICAL FEATURES

According to GEO's Slope Information System (SIS), there are eleven registered wall features within 50m from the site. Information of these features is summarized in Table 2 while extracts of SIS are shown in Appendix C.

Layout refers Figure 2 while photos are shown in Appendix B.