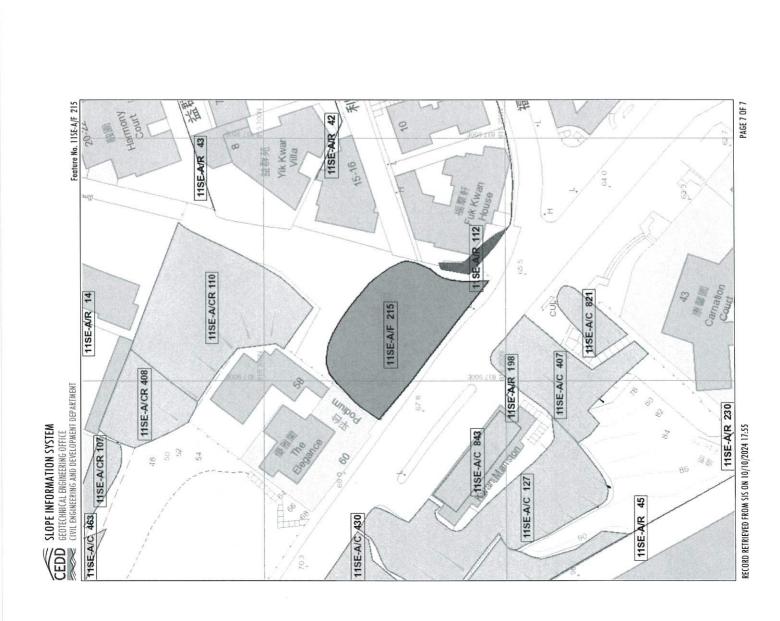

#### 2.2 ADJACENT GEOTECHNICAL FEATURES

According to GEO's Slope Information System (SIS), there are eleven registered wall features within 50m from the site. Information of these features is summarized in Table 2 while extracts of SIS are shown in Appendix C.

Table 2 Adjacent Geotechnical Features

| Feature<br>Mark | Feature no.   | Location                                                         | Descriptions                                                                                   | Nearest<br>Distance<br>Away |
|-----------------|---------------|------------------------------------------------------------------|------------------------------------------------------------------------------------------------|-----------------------------|
| #F1             | 11SE-A/C 463  | North East of Grandview<br>Mansion, Below Tai Hang<br>Road, Peak | 34m(H) x 45m(L) 45° Slope<br>with Vegetated and Shotcrete<br>Cover                             | 17.9m                       |
| #F2             | 11SE-A/CR 107 | I.L. 8886 No. 8B-10 Tai<br>Hang Road, Hong Kong                  | 5m(H) x 18.7m(L) 55° Slope<br>with Shotcrete cover and 4m(H)<br>x 18.7m(L) Concrete Wall       | 8.3m                        |
| #F3             | 11SE-A/CR 408 | South of Cherry Court,<br>Tai Hang, Hong Kong                    | 10m(H) x 18m(L) 45° Slope<br>and 9m(H) x 18m(L) Concrete<br>Retaining Wall                     | 1m                          |
| #F4             | 11SE-A/CR 110 | Back of 16-18 Tai Hang<br>Road, Tai Hang, Hong<br>Kong           | 13m(H) x 32m(L) 50° Slope<br>with mainly Chunam Cover and<br>4.2m(H) x 28m(L) Concrete<br>Wall | 6.2m                        |
| #F5             | 11SE-A/F 215  | Tai Hang Road, HV                                                | 10m(H) x 36m(L) 30° Slope<br>with Vegetated Cover                                              | 25.5m                       |
| #F6             | 11SE-A/C 430  | Tai Hang Road, Hong<br>Kong<br>East                              | 25m(H) x 95m(L) 50° Slope<br>with Shotcrete Cover                                              | 10.5m                       |
| #F7             | 11SE-A/C 127  | 53-55 Tai Hang Road, Tai<br>Hang, Hong<br>Kong                   | 21m(H) x 45m(L) 55° Slope<br>with mainly Vegetated Cover                                       | 11.2m                       |
| #F8             | 11SE-A/C 843  | No. 55 Tai Hauj Road,<br>Tai Hang, Hong<br>Kong                  | Road, 12m(H) x 45m(L) 50° Slope with Chunam Cover                                              |                             |
| #F9             | 11SE-A/R 198  | East of Tai Hang Road<br>53-55, Tai Hang                         | 7.1m(H) x 5.7m(L) Masonry<br>Retaining Wall                                                    | 47.7m                       |
| #F10            | 11SE-A/R 36   | Grandview Mansion, Tai<br>Hang Road, Tai Hang,<br>HK             | 5m(H) x 40m(L) Retaining<br>Wall                                                               | 34.4m                       |
| #F11            | 11SE-A/R 45   | No. 4A-4D, Wang Fung<br>Terrase, Tai Hang<br>Road                | 8m(H) x 54.5m(L) Masonry<br>Retaining Wall                                                     | 35.8m                       |

## OTHER EXTERNAL ACTION

Check / repair Services:

Action By:

Non-routine Maintenance:

N/A Action By:

Feature No. 11SE-A/C 463

Feature No. 11SE-A/C 463

11SE-A/CR 110 Feature No. 11SE-A/C 463 11SE-AR 112 Podium 11SE-A/R 14 11\$E-A/C 821 11SE-A/F 215 11SE-A'C 407 11SE-A/C 127 11SE-A/R 198 11SE-A/CR 408 LHALLS MIND WIS 11SE-A/C 843 11SE-A/F 107 11SE-A/FR 106 11SE-A/C 463 175E-A/CR 858 11SE-A/CR 409 23 124/44WGP 115EAR 217 11SE.AR 45 11SE-AIR 201 11SE-A/C 430 A SOLUTION OF THE PROPERTY OF ADDINATION PON 2023 11SE-AR 36 11SE-A/CR 109 CEDD GEOTECHNICAL ENGINEERING OFFICE