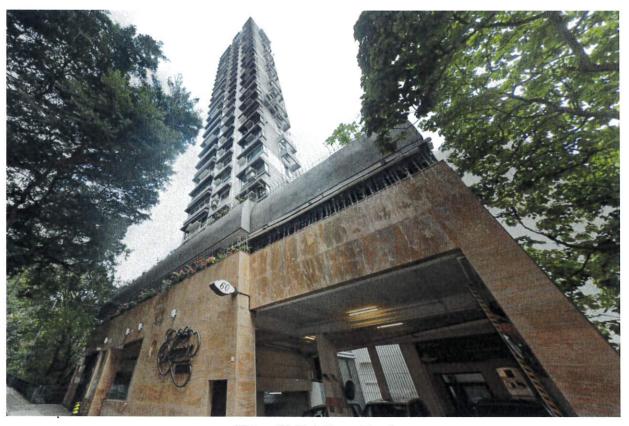

Table 1 Adjacent Buildings

| Building<br>Mark | Address                                         | BD ref. no. | Storey<br>(Height)                  | Completion<br>Year (Age) | Foundation<br>Type            | Clear<br>Distance<br>Away |  |
|------------------|-------------------------------------------------|-------------|-------------------------------------|--------------------------|-------------------------------|---------------------------|--|
| #B1              | 60 Tai Hang<br>Road                             | 3013/79     | 18 Storeys<br>(60.2m)               | 1986<br>(38 years)       | Cassion                       | 1.7m                      |  |
| #B2              | 10 Tai Hang<br>Road                             | 3038/95     | 31 Storeys<br>(111m)                | 2001<br>(23 years)       | Bored Piles and<br>Mini Piles | 13.6m                     |  |
| #B3              | 12-14 Tai Hang 2055/96 13 Storeys<br>Road (44m) |             | 1965 Pad Footing on (59 years) Soil |                          | 28.3m                         |                           |  |

#### APPENDIX B

PHOTOS OF ADJOINING BUILDINGS

Front View of Area adjoining 60 Tai Hang Road

#B1 60 Tai Hang Road

#B2 10 Tai Hang Road

#B3 12-14 Tai Hang Road