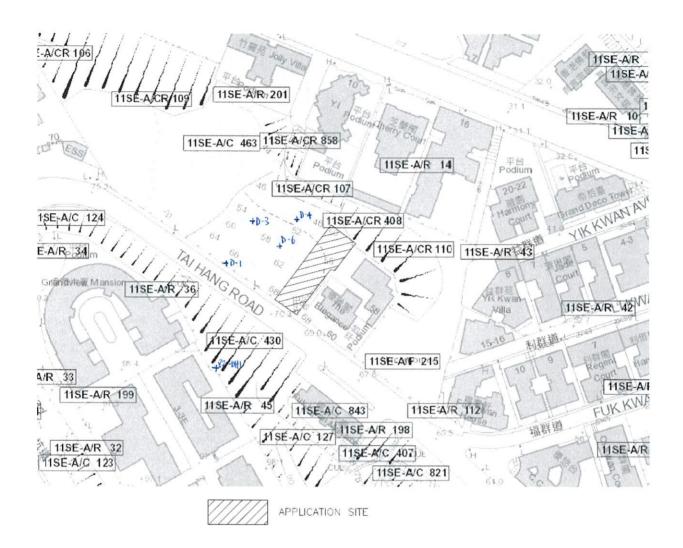

#### 2. DESCRIPTION OF THE SITE

The site is roughly rectangular shape and is located on sloping ground of gradient about 1 in 2.

The site is bounded by Tai Hang Road at SW and adjoining buildings at NE and SE. They include a 18-storey building at 60 Tai Hang Road, a 31-storey building at 10 Tai Hang Road and a 13-storey building at 12-14 Tai Hang Road which are on in-situ concrete Cassion foundation, bored piles with mini piles foundation and pad footing respectively.

Site Layout refers Figure 1.

Photos are shown in Appendix B.

#### 2.2 ADJACENT GEOTECHNICAL FEATURES

According to GEO's Slope Information System (SIS), there are eleven registered wall features within 50m from the site. Information of these features is summarized in Table 2 while extracts of SIS are shown in Appendix C.

Table 2 Adjacent Geotechnical Features

| Feature<br>Mark | Feature no.   | Location                                                         | Descriptions                                                                                   | Nearest<br>Distance<br>Away |
|-----------------|---------------|------------------------------------------------------------------|------------------------------------------------------------------------------------------------|-----------------------------|
| #F1             | 11SE-A/C 463  | North East of Grandview<br>Mansion, Below Tai Hang<br>Road, Peak | 34m(H) x 45m(L) 45° Slope<br>with Vegetated and Shotcrete<br>Cover                             | 17.9m                       |
| #F2             | 11SE-A/CR 107 | I.L. 8886 No. 8B-10 Tai<br>Hang Road, Hong Kong                  | 5m(H) x 18.7m(L) 55° Slope<br>with Shotcrete cover and 4m(H)<br>x 18.7m(L) Concrete Wall       | 8.3m                        |
| #F3             | 11SE-A/CR 408 | South of Cherry Court,<br>Tai Hang, Hong Kong                    | 10m(H) x 18m(L) 45° Slope<br>and 9m(H) x 18m(L) Concrete<br>Retaining Wall                     | 1m                          |
| #F4             | 11SE-A/CR 110 | Back of 16-18 Tai Hang<br>Road, Tai Hang, Hong<br>Kong           | 13m(H) x 32m(L) 50° Slope<br>with mainly Chunam Cover and<br>4.2m(H) x 28m(L) Concrete<br>Wall | 6.2m                        |
| #F5             | 11SE-A/F 215  | Tai Hang Road, HV                                                | 10m(H) x 36m(L) 30° Slope<br>with Vegetated Cover                                              | 25.5m                       |
| #F6             | 11SE-A/C 430  | Tai Hang Road, Hong<br>Kong<br>East                              | 25m(H) x 95m(L) 50° Slope<br>with Shotcrete Cover                                              | 10.5m                       |
| #F7             | 11SE-A/C 127  | 53-55 Tai Hang Road, Tai<br>Hang, Hong<br>Kong                   | 21m(H) x 45m(L) 55° Slope<br>with mainly Vegetated Cover                                       | 11.2m                       |
| #F8             | 11SE-A/C 843  | No. 55 Tai Hauj Road,<br>Tai Hang, Hong<br>Kong                  | Road, 12m(H) x 45m(L) 50° Slope with Chunam Cover                                              |                             |
| #F9             | 11SE-A/R 198  | East of Tai Hang Road<br>53-55, Tai Hang                         | 7.1m(H) x 5.7m(L) Masonry<br>Retaining Wall                                                    | 47.7m                       |
| #F10            | 11SE-A/R 36   | Grandview Mansion, Tai<br>Hang Road, Tai Hang,<br>HK             | 5m(H) x 40m(L) Retaining<br>Wall                                                               | 34.4m                       |
| #F11            | 11SE-A/R 45   | No. 4A-4D, Wang Fung<br>Terrase, Tai Hang<br>Road                | 8m(H) x 54.5m(L) Masonry<br>Retaining Wall                                                     | 35.8m                       |

Layout refers Figure 2 while photos are shown in Appendix B.