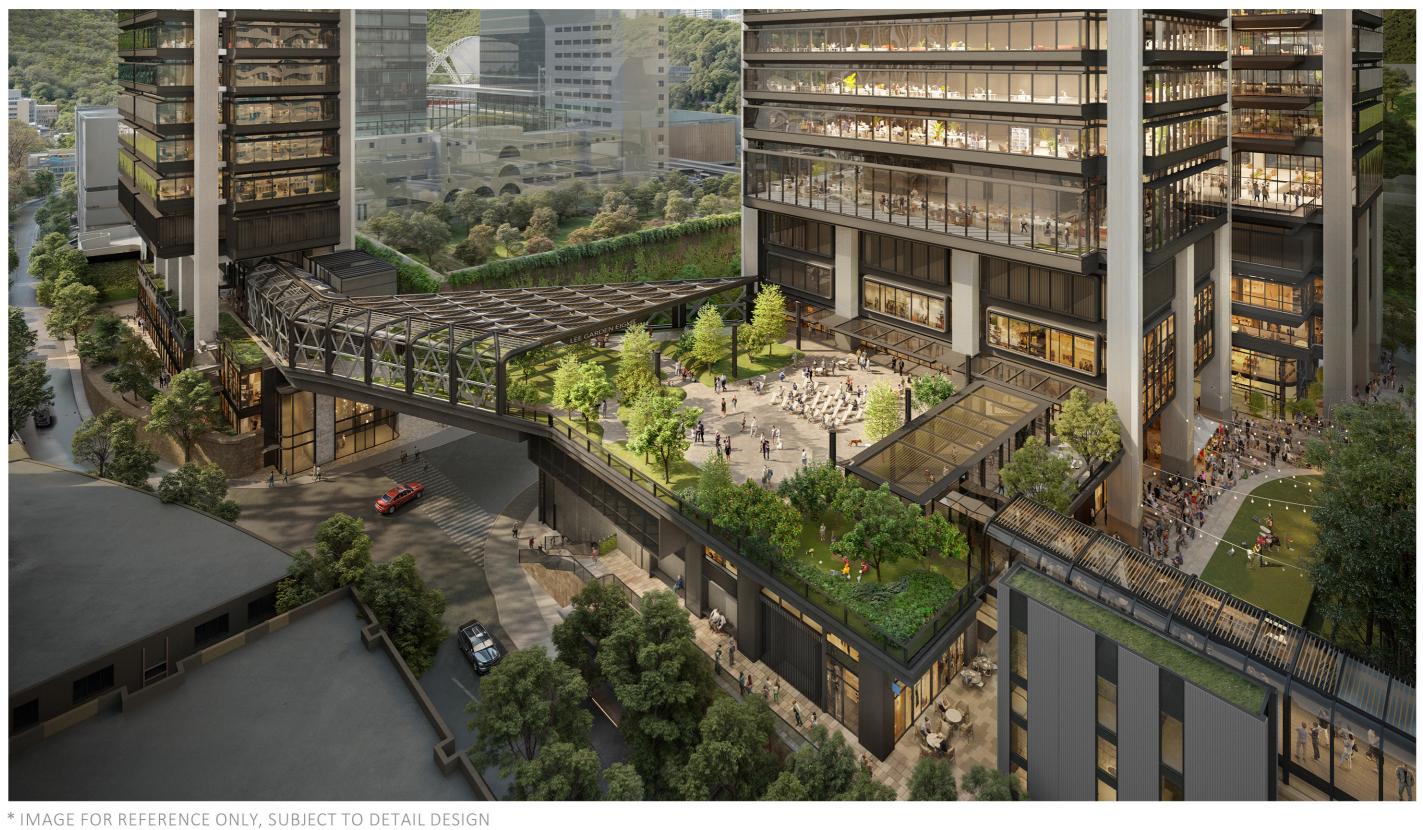

-----------------|--|
| TAL POS (2/F & UG/F)<br>er to Appendix B2)<br>S (G/F) (non-covered)<br>S (G/F) (covered) |                                                          |  |
| TAL POS                                                                                  | = 6,000.209 m <sup>2</sup>                               |  |
| sion of Public Open Spaces – G/F                                                         |                                                          |  |
| March 2025                                                                               | Figure No. <b>4.3c</b>                                   |  |
|                                                                                          |                                                          |  |





Patchway Holdings (HK) Limited

Submission of Layout Plan and Application for Commercial Development on IL No. 8945 Causeway Bay, Hong Kong

| Urbis # | The   |
|---------|-------|
| Limited | Scale |

Date

N.T.S.

#### Artist's Impression of Amended Scheme

March 2025

4.9b

#### COVERED LANDSCAPE BRIDGE



Date

Patchway Holdings (HK) Limited

Submission of Layout Plan and Application for Commercial Development on IL No. 8945 Causeway Bay, Hong Kong

Urbie Scale N.T.S.









### <u>G.I.C. FACILITIES</u> <u>WITH WINDOW FRONTAGE & NATURAL DAYLIGHT</u>



Patchway Holdings (HK) Limited Submission of Layout Plan and Application for Commercial Development on IL No. 8945 Causeway Bay, Hong Kong

Nurbie Scale

GIC Facilities with Window Frontage and Natural Daylight

N.T.S.

Date



####