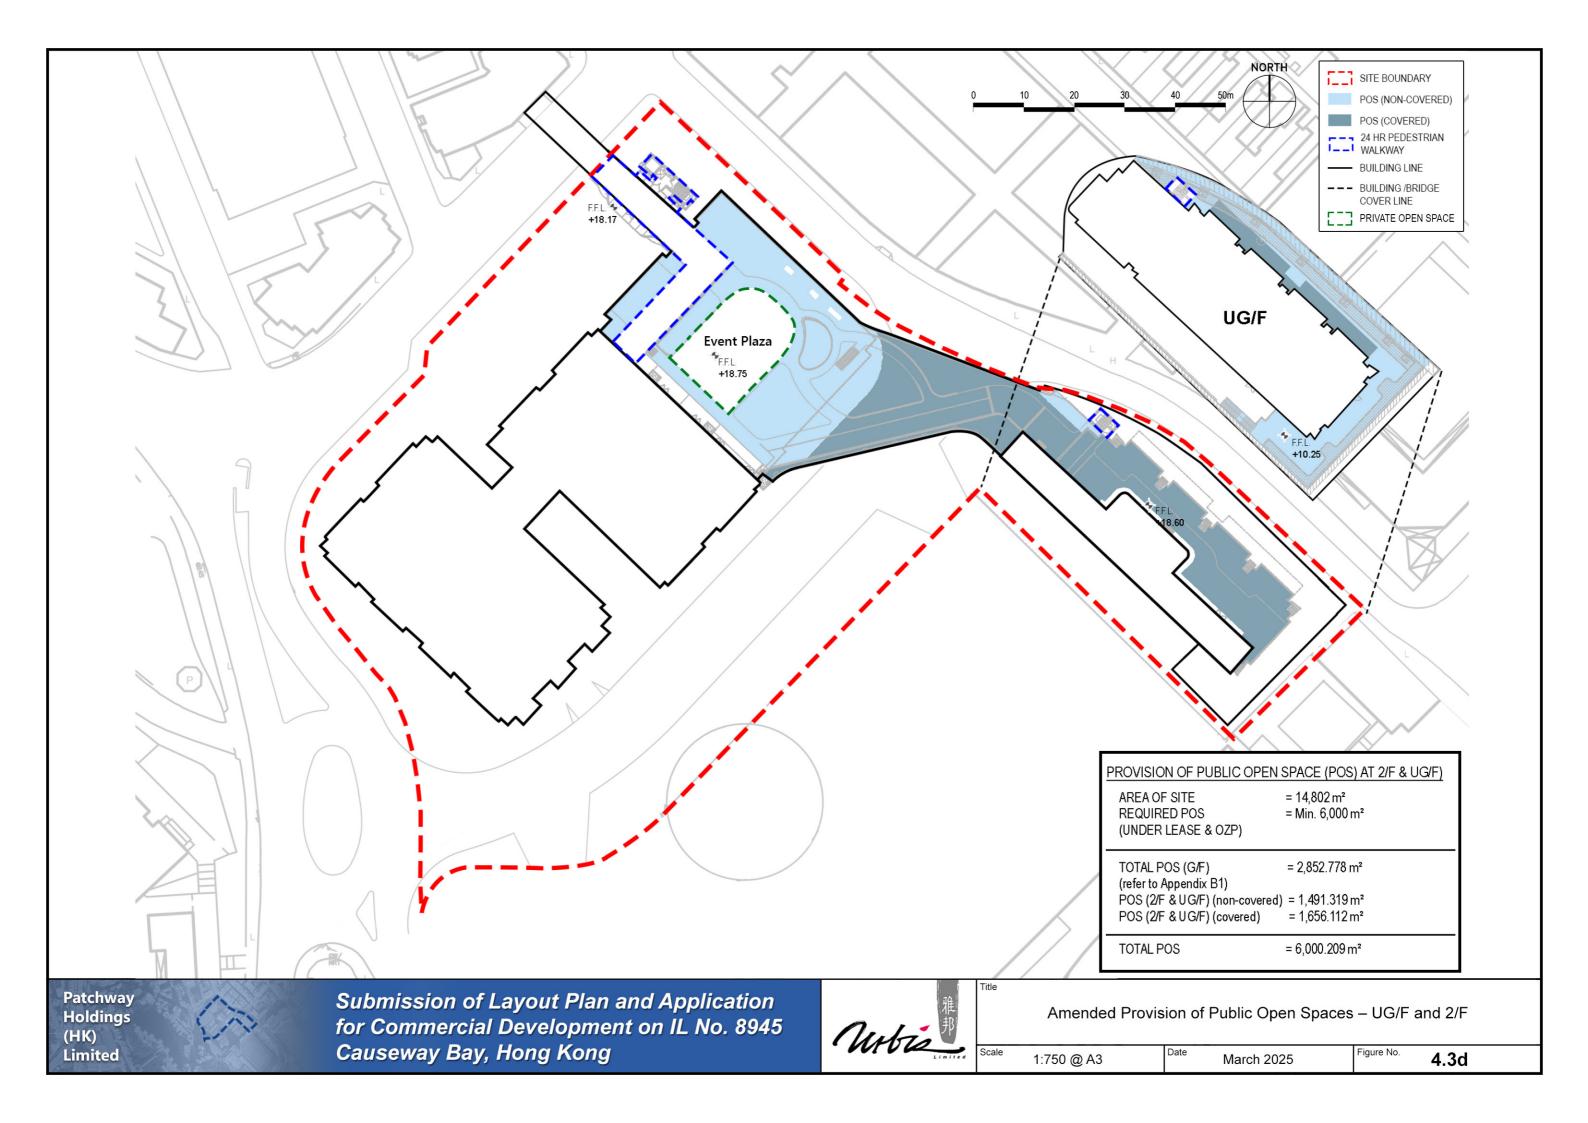

## **Revised Figures**

| IVISION OF PUBLIC OF<br>EA OF SITE<br>QUIRED POS<br>IDER LEASE & OZP)                    | PEN SPACE (POS) AT G/F<br>= 14,802 m²<br>= Min. 6,000 m² |  |
|------------------------------------------------------------------------------------------|----------------------------------------------------------|--|
| TAL POS (2/F & UG/F)<br>er to Appendix B2)<br>S (G/F) (non-covered)<br>S (G/F) (covered) |                                                          |  |
| TAL POS                                                                                  | = 6,000.209 m <sup>2</sup>                               |  |
| sion of Public Open Spaces – G/F                                                         |                                                          |  |
| March 2025                                                                               | Figure No. <b>4.3c</b>                                   |  |
|                                                                                          |                                                          |  |