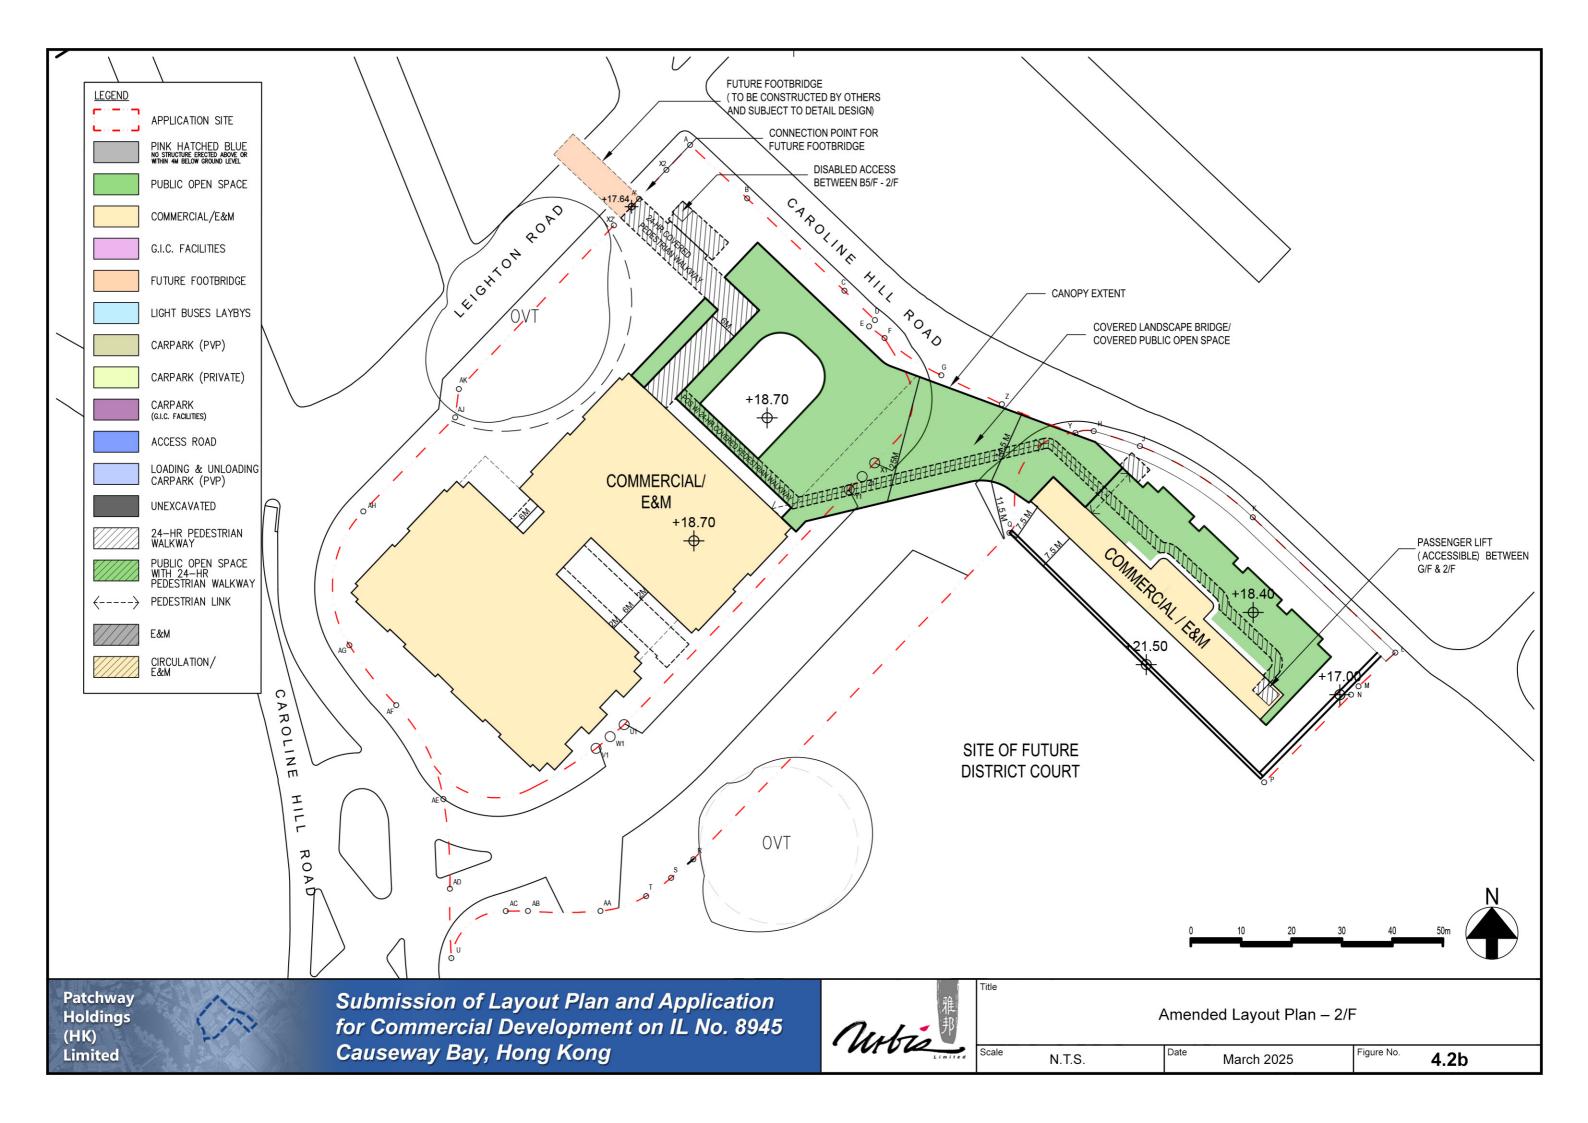

# 11 1 seway Bay

## **Revised Figures**









| IVISION OF PUBLIC OF<br>EA OF SITE<br>QUIRED POS<br>IDER LEASE & OZP)                    | PEN SPACE (POS) AT G/F<br>= 14,802 m²<br>= Min. 6,000 m² |  |
|------------------------------------------------------------------------------------------|----------------------------------------------------------|--|
| TAL POS (2/F & UG/F)<br>er to Appendix B2)<br>S (G/F) (non-covered)<br>S (G/F) (covered) |                                                          |  |
| TAL POS                                                                                  | = 6,000.209 m <sup>2</sup>                               |  |
| sion of Public Open Spaces – G/F                                                         |                                                          |  |
| March 2025