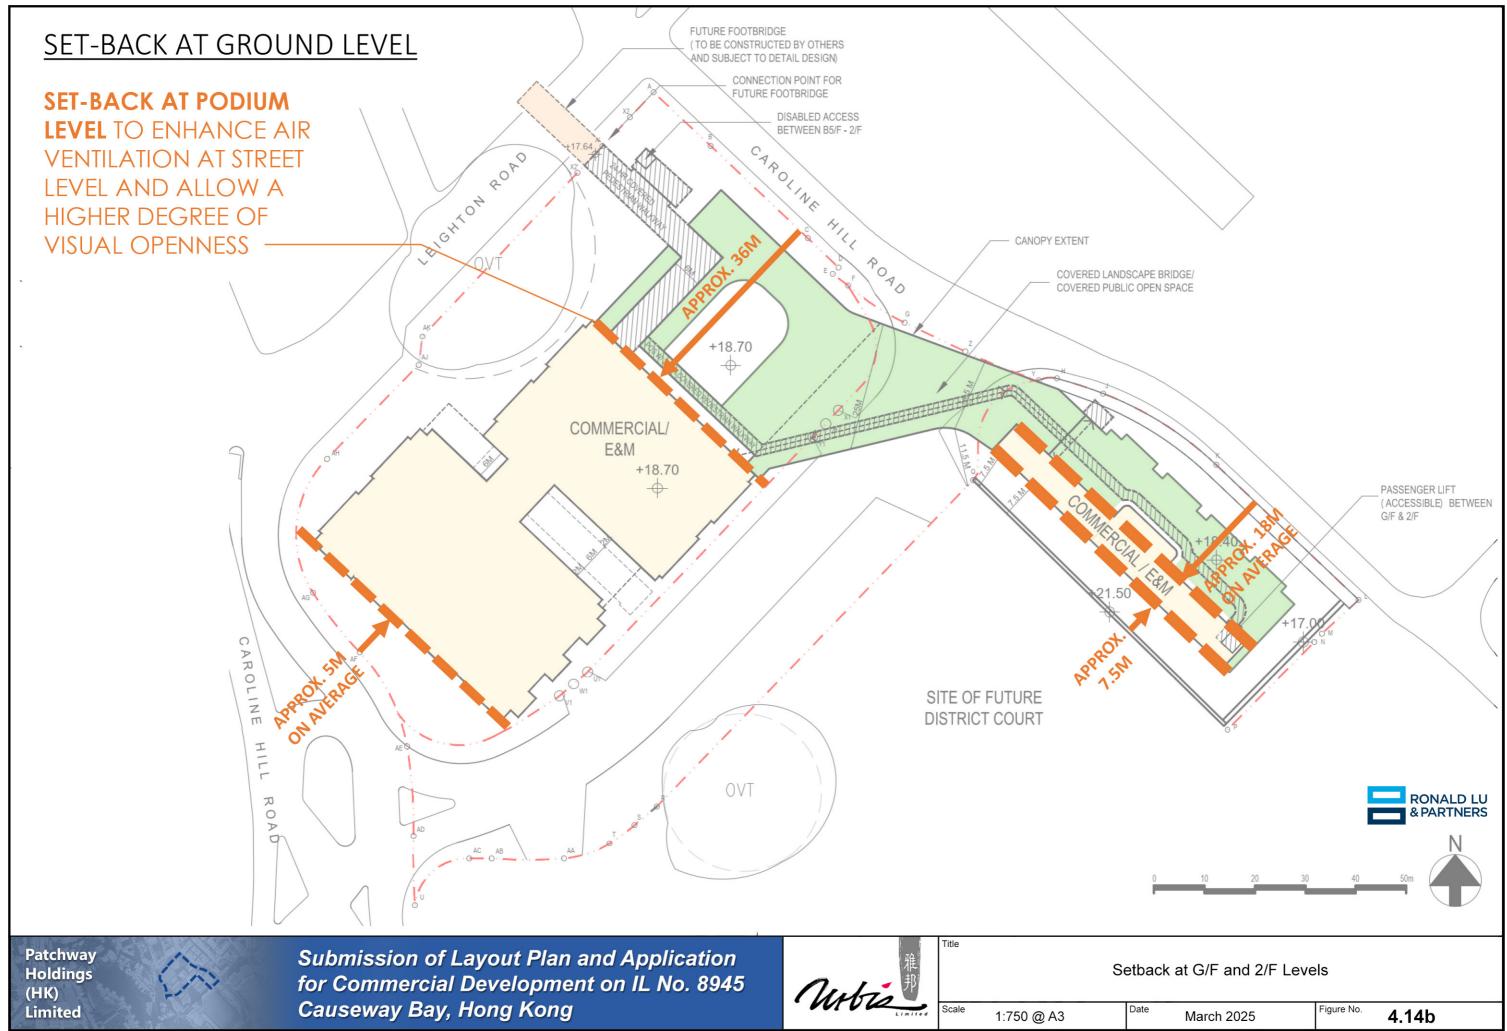

| March 2025                                                                               | Figure No. <b>4.3c</b>                                   |  |
|                                                                                          |                                                          |  |





Patchway Holdings (HK) Limited

Submission of Layout Plan and Application for Commercial Development on IL No. 8945 Causeway Bay, Hong Kong

| Urbis # | The   |
|---------|-------|
| Limited | Scale |

Date

N.T.S.

#### Artist's Impression of Amended Scheme

March 2025

4.9b

#### COVERED LANDSCAPE BRIDGE



Date

Patchway Holdings (HK) Limited

Submission of Layout Plan and Application for Commercial Development on IL No. 8945 Causeway Bay, Hong Kong

Urbie Scale N.T.S.









### <u>G.I.C. FACILITIES</u> <u>WITH WINDOW FRONTAGE & NATURAL DAYLIGHT</u>



Patchway Holdings (HK) Limited Submission of Layout Plan and Application for Commercial Development on IL No. 8945 Causeway Bay, Hong Kong

Nurbie Scale

GIC Facilities with Window Frontage and Natural Daylight

N.T.S.

Date



#### PROVISION OF WINDOWS & NATURAL DAYLIGHT SUFFICIENT WINDOWS & NATURAL DAYLIGHT WILL BE ALLOWED AT BOTH EASTERN AND WESTERN SIDES OF G.A. FACILITIES



March 2025

4.15a