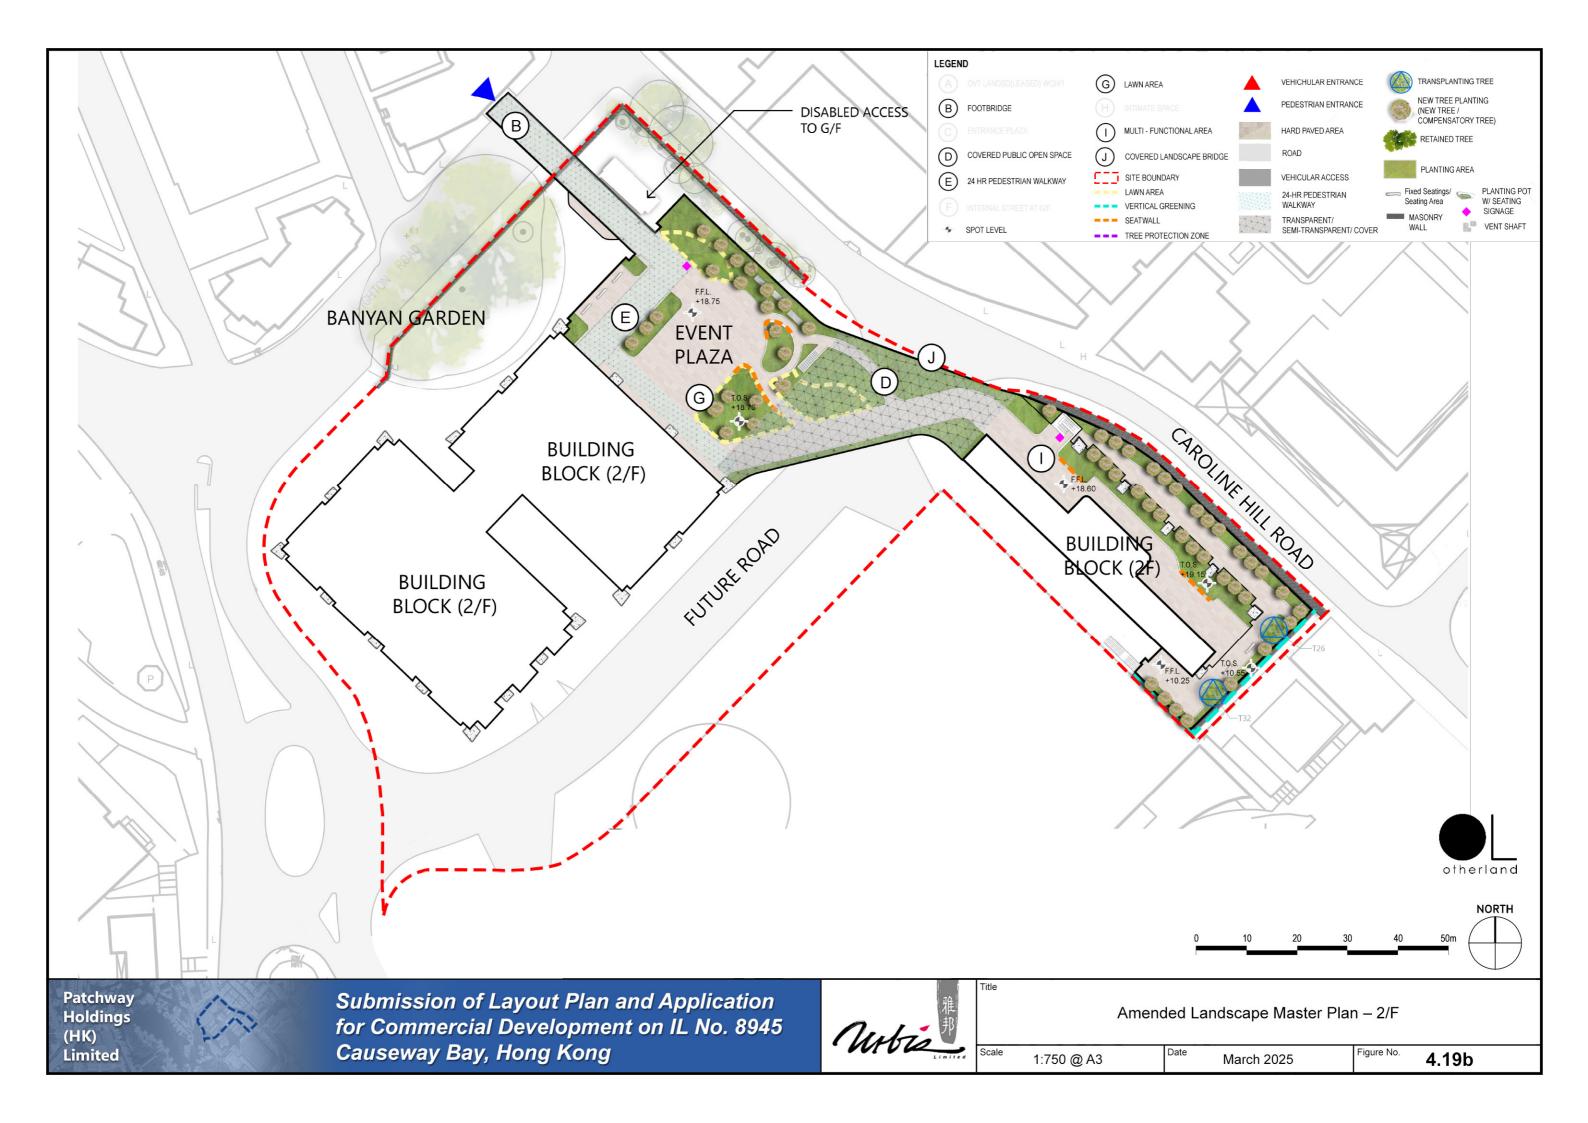

|-------|
| Limited | Scale |

Date

N.T.S.

#### Artist's Impression of Amended Scheme

March 2025

4.9b

#### COVERED LANDSCAPE BRIDGE



Date

Patchway Holdings (HK) Limited

Submission of Layout Plan and Application for Commercial Development on IL No. 8945 Causeway Bay, Hong Kong

Urbie Scale N.T.S.









### <u>G.I.C. FACILITIES</u> <u>WITH WINDOW FRONTAGE & NATURAL DAYLIGHT</u>



Patchway Holdings (HK) Limited Submission of Layout Plan and Application for Commercial Development on IL No. 8945 Causeway Bay, Hong Kong

Nurbie Scale

GIC Facilities with Window Frontage and Natural Daylight

N.T.S.

Date



#### PROVISION OF WINDOWS & NATURAL DAYLIGHT SUFFICIENT WINDOWS & NATURAL DAYLIGHT WILL BE ALLOWED AT BOTH EASTERN AND WESTERN SIDES OF G.A. FACILITIES



March 2025

4.15a