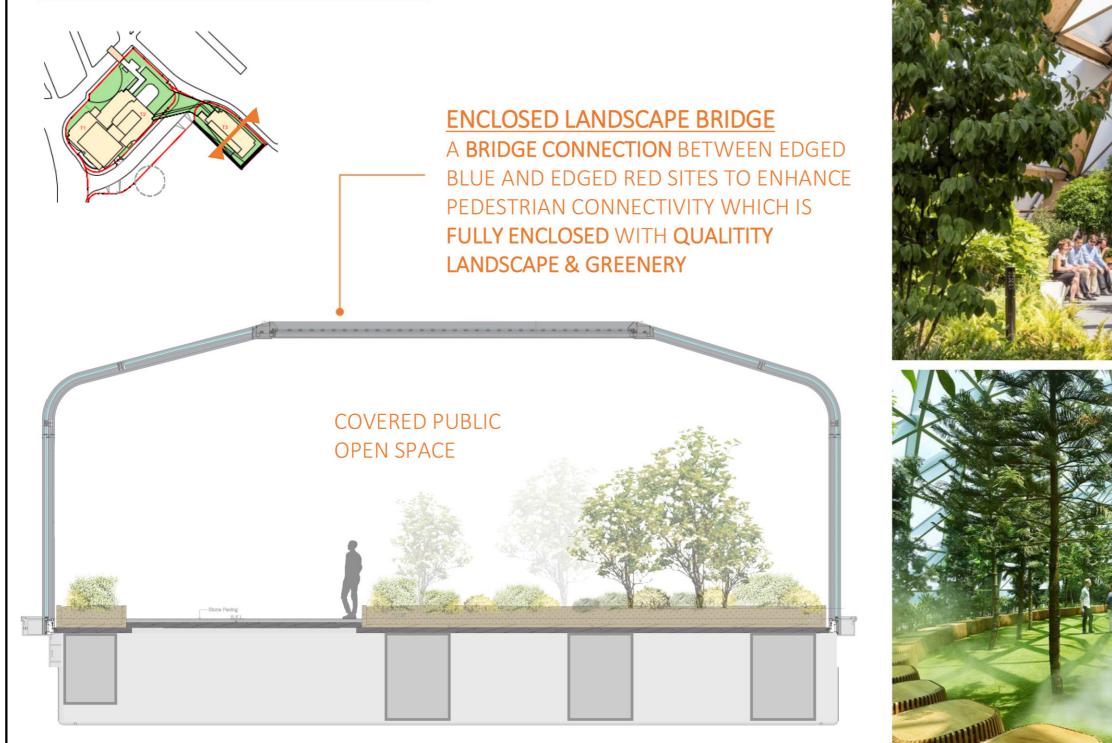

#### COVERED LANDSCAPE BRIDGE

Date

Patchway Holdings (HK) Limited

Submission of Layout Plan and Application for Commercial Development on IL No. 8945 Causeway Bay, Hong Kong

Urbie Scale N.T.S.