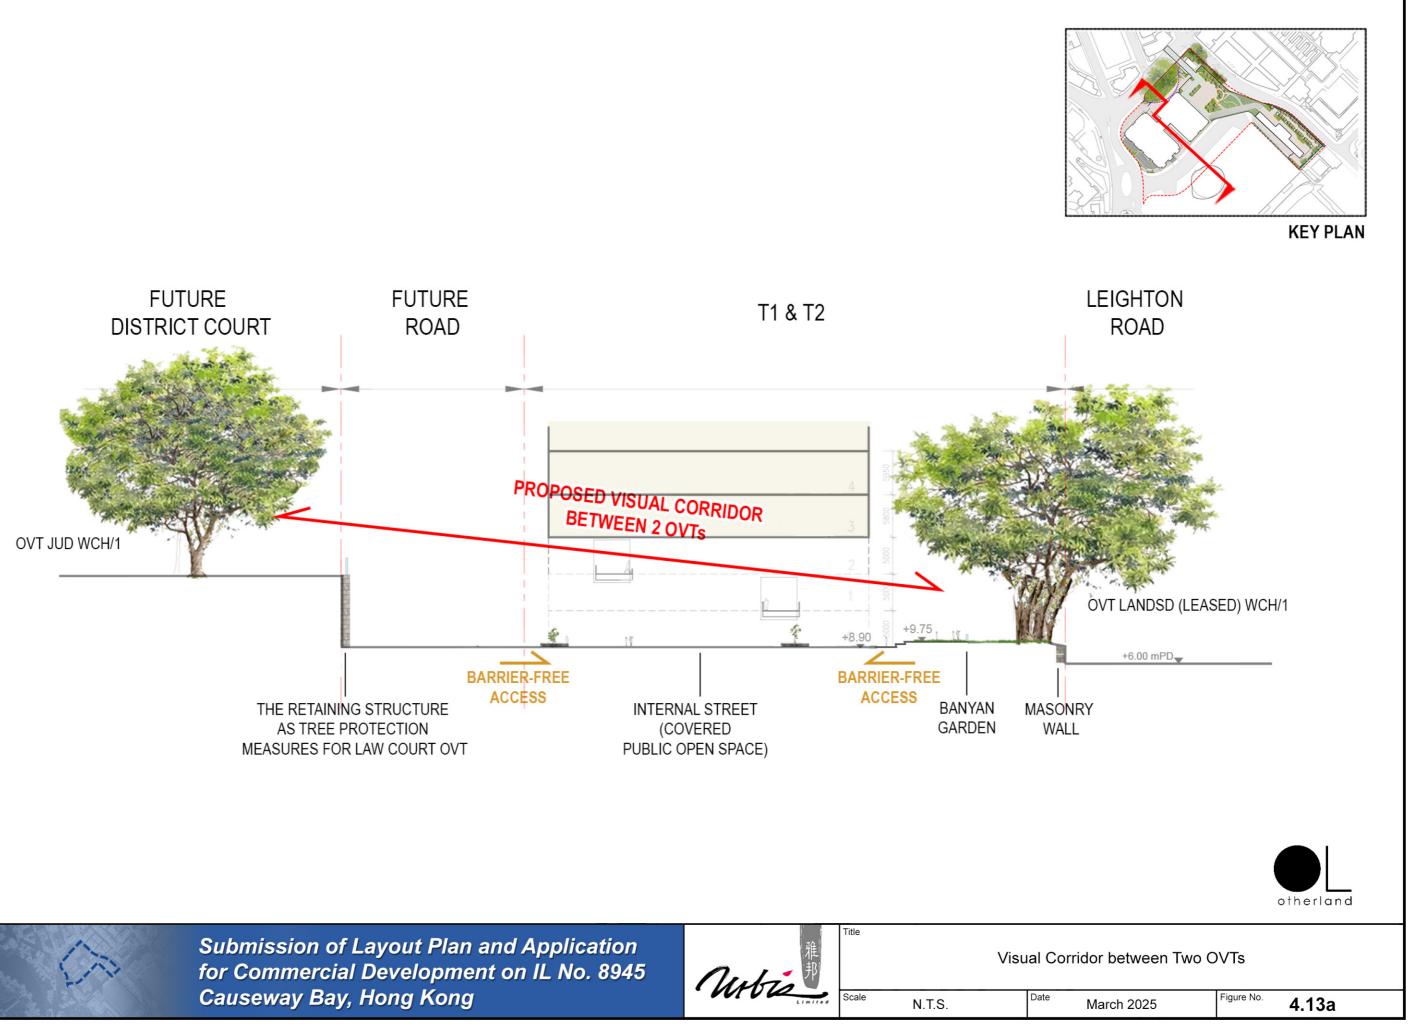

|  |
| March 2025                                                                               | Figure No. <b>4.3c</b>                                   |  |
|                                                                                          |                                                          |  |





Patchway Holdings (HK) Limited

Submission of Layout Plan and Application for Commercial Development on IL No. 8945 Causeway Bay, Hong Kong

| Urbis # | The   |
|---------|-------|
| Limited | Scale |

Date

N.T.S.

#### Artist's Impression of Amended Scheme

March 2025

4.9b

#### COVERED LANDSCAPE BRIDGE



Date

Patchway Holdings (HK) Limited

Submission of Layout Plan and Application for Commercial Development on IL No. 8945 Causeway Bay, Hong Kong

Urbie Scale N.T.S.









### <u>G.I.C. FACILITIES</u> <u>WITH WINDOW FRONTAGE & NATURAL DAYLIGHT</u>



Patchway Holdings (HK) Limited Submission of Layout Plan and Application for Commercial Development on IL No. 8945 Causeway Bay, Hong Kong

Nurbie Scale

GIC Facilities with Window Frontage and Natural Daylight

N.T.S.

Date



#### PROVISION OF WINDOWS & NATURAL DAYLIGHT SUFFICIENT WINDOWS & NATURAL DAYLIGHT WILL BE ALLOWED AT BOTH EASTERN AND WESTERN SIDES OF G.A. FACILITIES



March 2025

4.15a