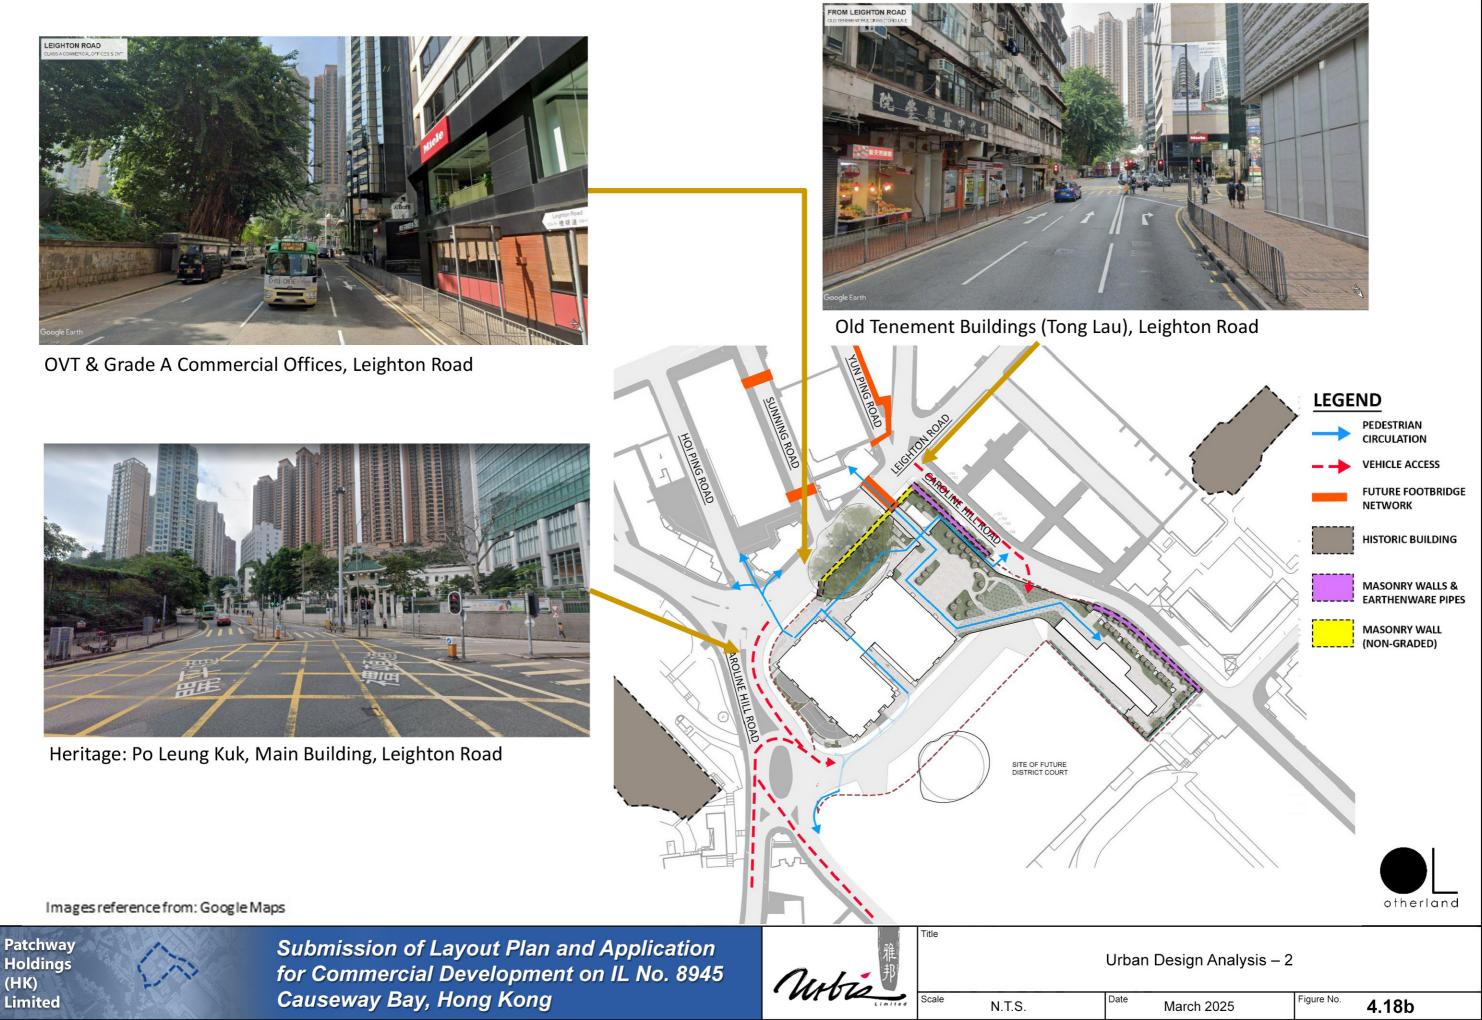

----|-------|
| Limited | Scale |

Date

N.T.S.

#### Artist's Impression of Amended Scheme

March 2025

4.9b

#### COVERED LANDSCAPE BRIDGE



Date

Patchway Holdings (HK) Limited

Submission of Layout Plan and Application for Commercial Development on IL No. 8945 Causeway Bay, Hong Kong

Urbie Scale N.T.S.









### <u>G.I.C. FACILITIES</u> <u>WITH WINDOW FRONTAGE & NATURAL DAYLIGHT</u>



Patchway Holdings (HK) Limited Submission of Layout Plan and Application for Commercial Development on IL No. 8945 Causeway Bay, Hong Kong

Nurbie Scale

GIC Facilities with Window Frontage and Natural Daylight

N.T.S.

Date



#### PROVISION OF WINDOWS & NATURAL DAYLIGHT SUFFICIENT WINDOWS & NATURAL DAYLIGHT WILL BE ALLOWED AT BOTH EASTERN AND WESTERN SIDES OF G.A. FACILITIES



March 2025

4.15a