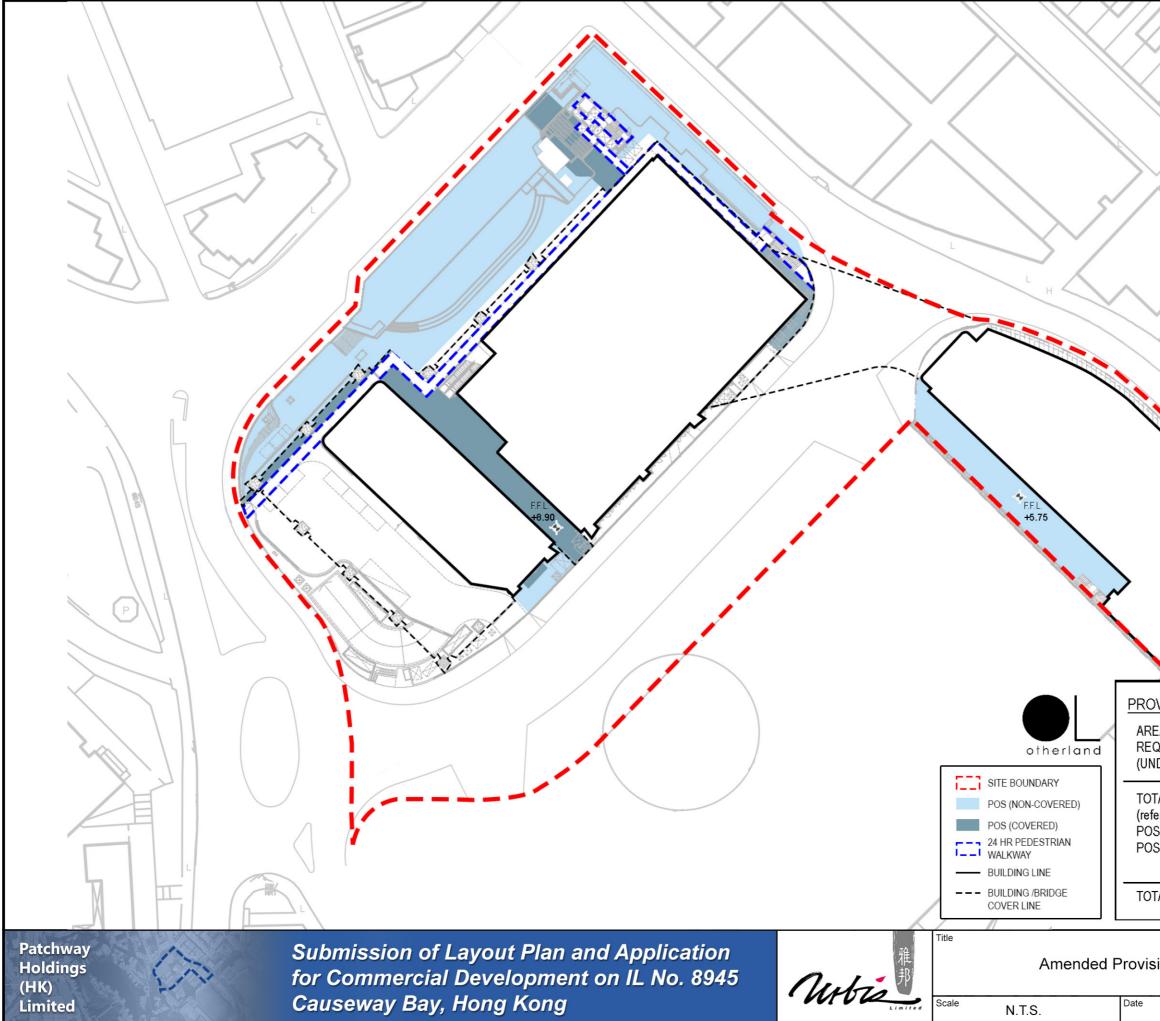

## **Revised Figures**

| IVISION OF PUBLIC OF<br>EA OF SITE<br>QUIRED POS<br>IDER LEASE & OZP)                    | PEN SPACE (POS) AT G/F<br>= 14,802 m²<br>= Min. 6,000 m² |  |
|------------------------------------------------------------------------------------------|----------------------------------------------------------|--|
| TAL POS (2/F & UG/F)<br>er to Appendix B2)<br>S (G/F) (non-covered)<br>S (G/F) (covered) |                                                          |  |
| TAL POS                                                                                  | = 6,000.209 m <sup>2</sup>                               |  |
| sion of Public Open Spaces – G/F                                                         |                                                          |  |
| March 2025                                                                               | Figure No. <b>4.3c</b>                                   |  |
|                                                                                          |                                                          |  |