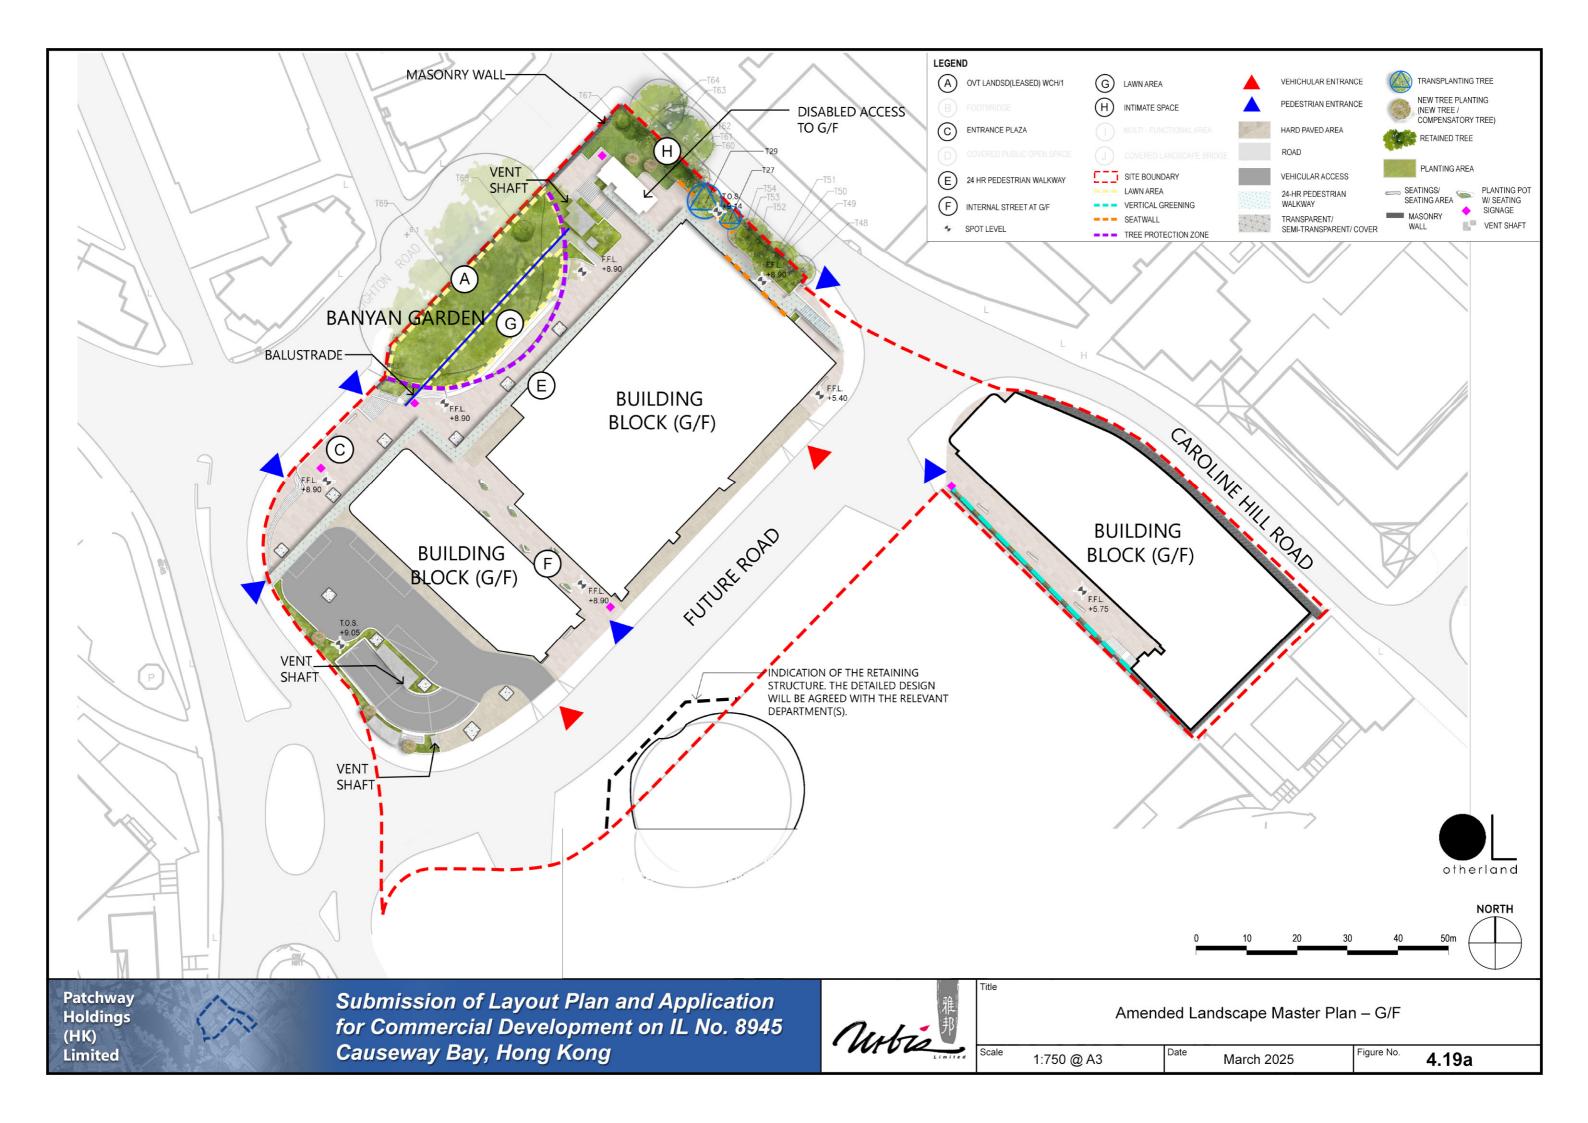

--|-------|
| Limited | Scale |

Date

N.T.S.

#### Artist's Impression of Amended Scheme

March 2025

4.9b

#### COVERED LANDSCAPE BRIDGE



Date

Patchway Holdings (HK) Limited

Submission of Layout Plan and Application for Commercial Development on IL No. 8945 Causeway Bay, Hong Kong

Urbie Scale N.T.S.









### <u>G.I.C. FACILITIES</u> <u>WITH WINDOW FRONTAGE & NATURAL DAYLIGHT</u>



Patchway Holdings (HK) Limited Submission of Layout Plan and Application for Commercial Development on IL No. 8945 Causeway Bay, Hong Kong

Nurbie Scale

GIC Facilities with Window Frontage and Natural Daylight

N.T.S.

Date



#### PROVISION OF WINDOWS & NATURAL DAYLIGHT SUFFICIENT WINDOWS & NATURAL DAYLIGHT WILL BE ALLOWED AT BOTH EASTERN AND WESTERN SIDES OF G.A. FACILITIES



March 2025

4.15a