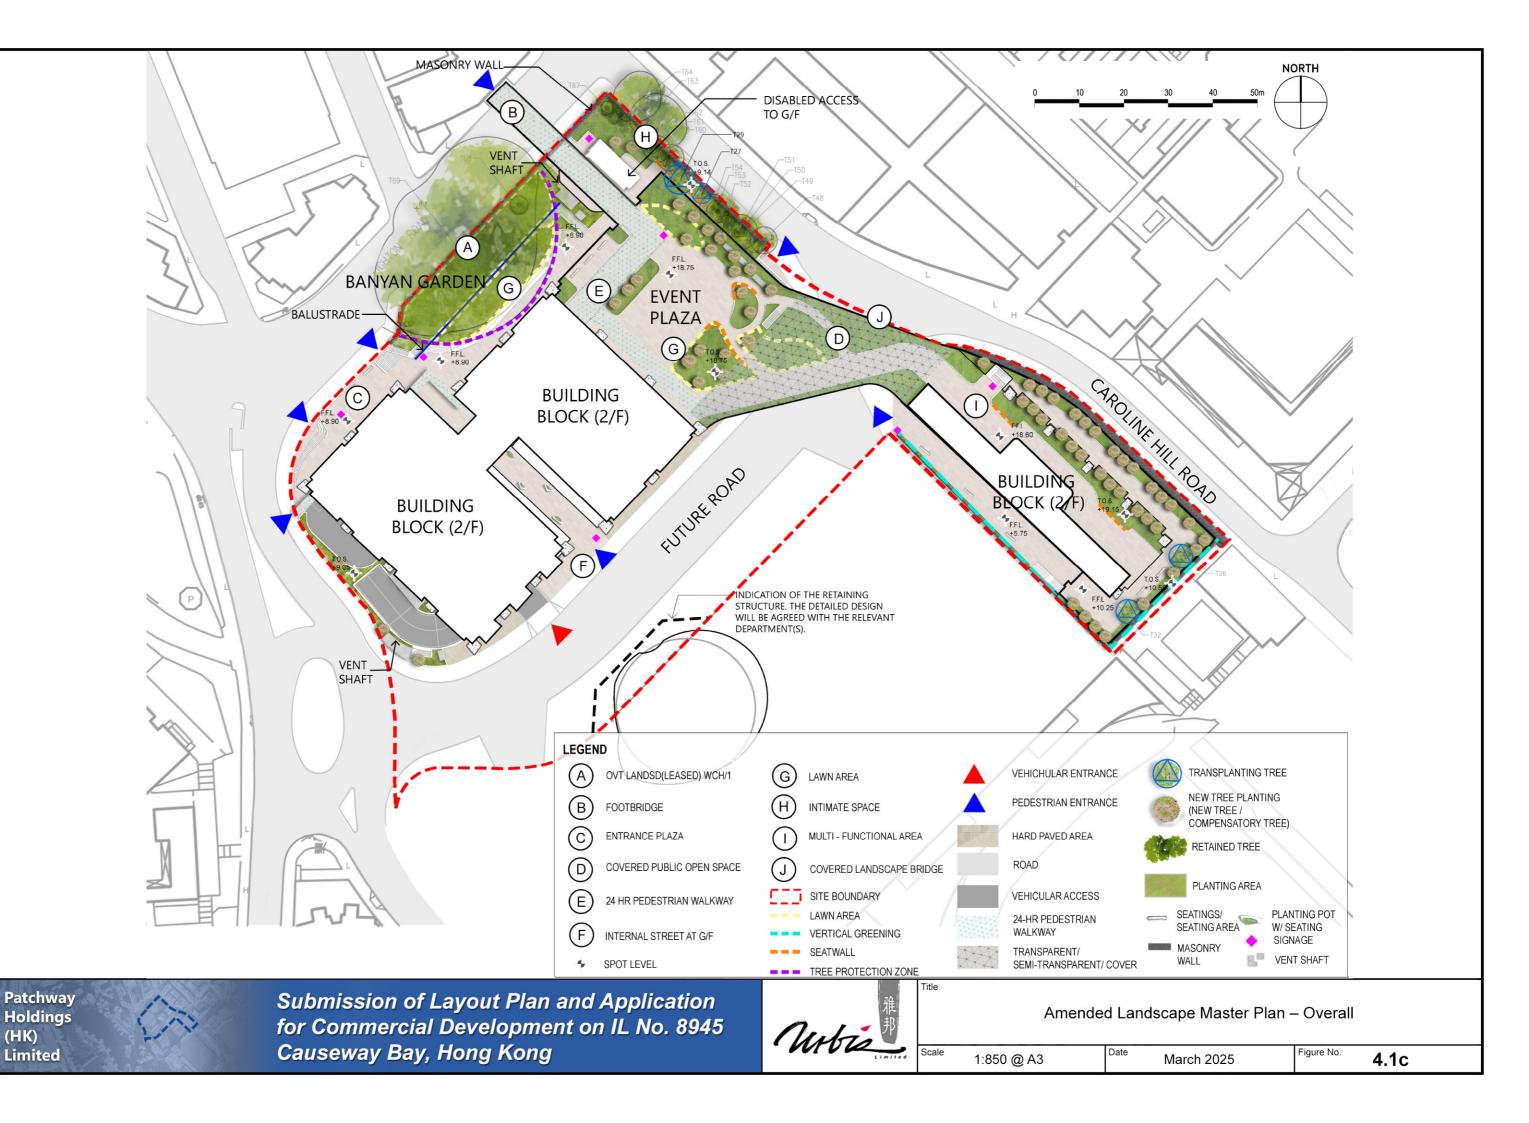

# 11 1 seway Bay

## **Revised Figures**









| IVISION OF PUBLIC OF<br>EA OF SITE<br>QUIRED POS<br>IDER LEASE & OZP)                    | PEN SPACE (POS) AT G/F<br>= 14,802 m²<br>= Min. 6,000 m² |  |
|------------------------------------------------------------------------------------------|----------------------------------------------------------|--|
| TAL POS (2/F & UG/F)<br>er to Appendix B2)<br>S (G/F) (non-covered)<br>S (G/F) (covered) |                                                          |  |
| TAL POS                                                                                  | = 6,000.209 m <sup>2</sup>                               |  |
| sion of Public Open Spaces – G/F                                                         |                                                          |  |
| March 2025