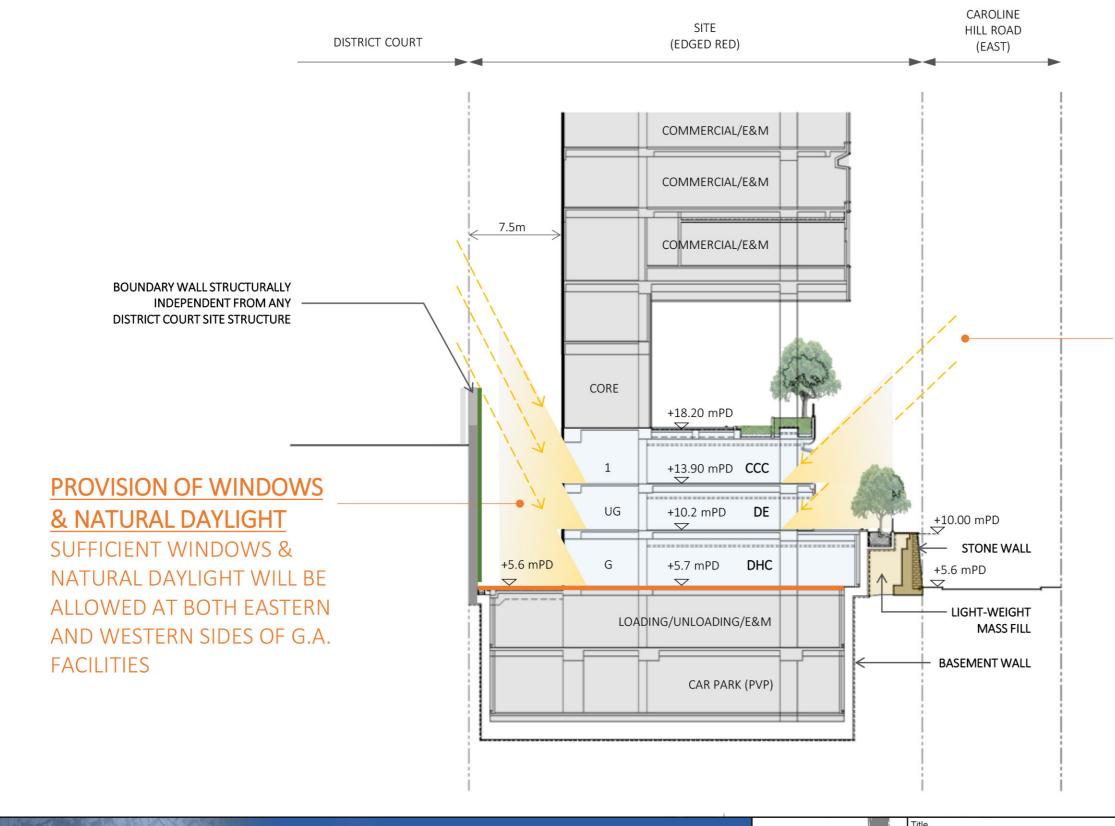

### <u>G.I.C. FACILITIES</u> <u>WITH WINDOW FRONTAGE & NATURAL DAYLIGHT</u>

Patchway Holdings (HK) Limited Submission of Layout Plan and Application for Commercial Development on IL No. 8945 Causeway Bay, Hong Kong

Nurbie Scale

GIC Facilities with Window Frontage and Natural Daylight

N.T.S.

Date

#### PROVISION OF WINDOWS & NATURAL DAYLIGHT SUFFICIENT WINDOWS & NATURAL DAYLIGHT WILL BE ALLOWED AT BOTH EASTERN AND WESTERN SIDES OF G.A. FACILITIES

March 2025

4.15a