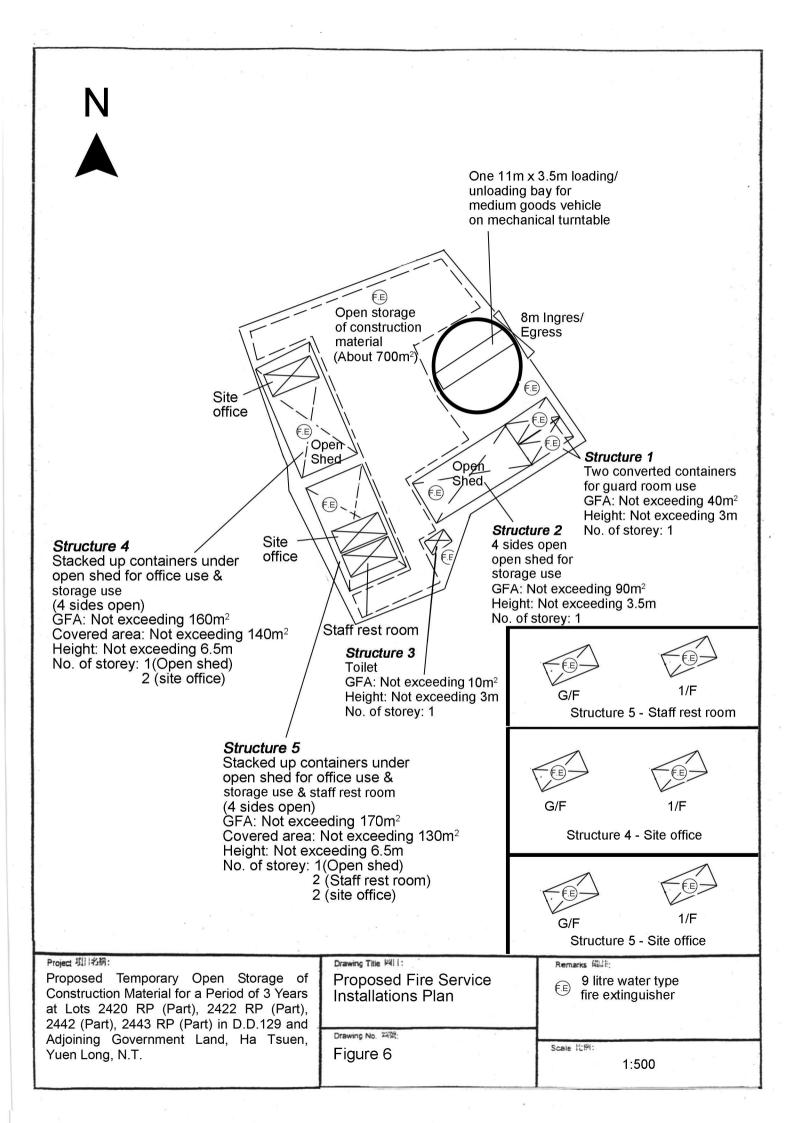

One 11m x 3.5m loading/ unloading bay for medium goods vehicle on mechanical turntable Open storage 8m Ingres/ of construction Earess material (About 700m<sup>2</sup>) Site office Open. Structure 1 Shed Open Two converted containers Shed for guard room use GFA: Not exceeding 40m<sup>2</sup> Height: Not exceeding 3m Structure 2 No. of storey: 1 Site Structure 4
Stacked up containers under 4 sides open office open shed for open shed for office use & storage use GFA: Not exceeding 90m2 storage use (4 sides open) Height: Not exceeding 3.5m GFA: Not exceeding 160m<sup>2</sup> No. of storey: 1 Staff rest room Covered area: Not exceeding 140m<sup>2</sup> Height: Not exceeding 6.5m Structure 3 No. of storey: 1(Open shed) 2 (site office) Toilet GFA: Not exceeding 10m2 Height: Not exceeding 3m No. of storey: 1 Structure 5 Stacked up containers under open shed for office use & storage use & staff rest room (4 sides open) GFA: Not exceeding 170m<sup>2</sup> Covered area: Not exceeding 130m<sup>2</sup> Height: Not exceeding 6.5m No. of storey: 1(Open shed) 2 (Staff rest room) 2 (site office) Project 項目名稱: Drawing Title 1411: Remarks Allilli: Proposed Temporary Open Storage of Proposed Layout Plan Construction Material for a Period of 3 Years

Proposed Temporary Open Storage of Construction Material for a Period of 3 Years at Lots 2420 RP (Part), 2422 RP (Part), 2442 (Part), 2443 RP (Part) in D.D.129 and Adjoining Government Land, Ha Tsuen, Yuen Long, N.T.