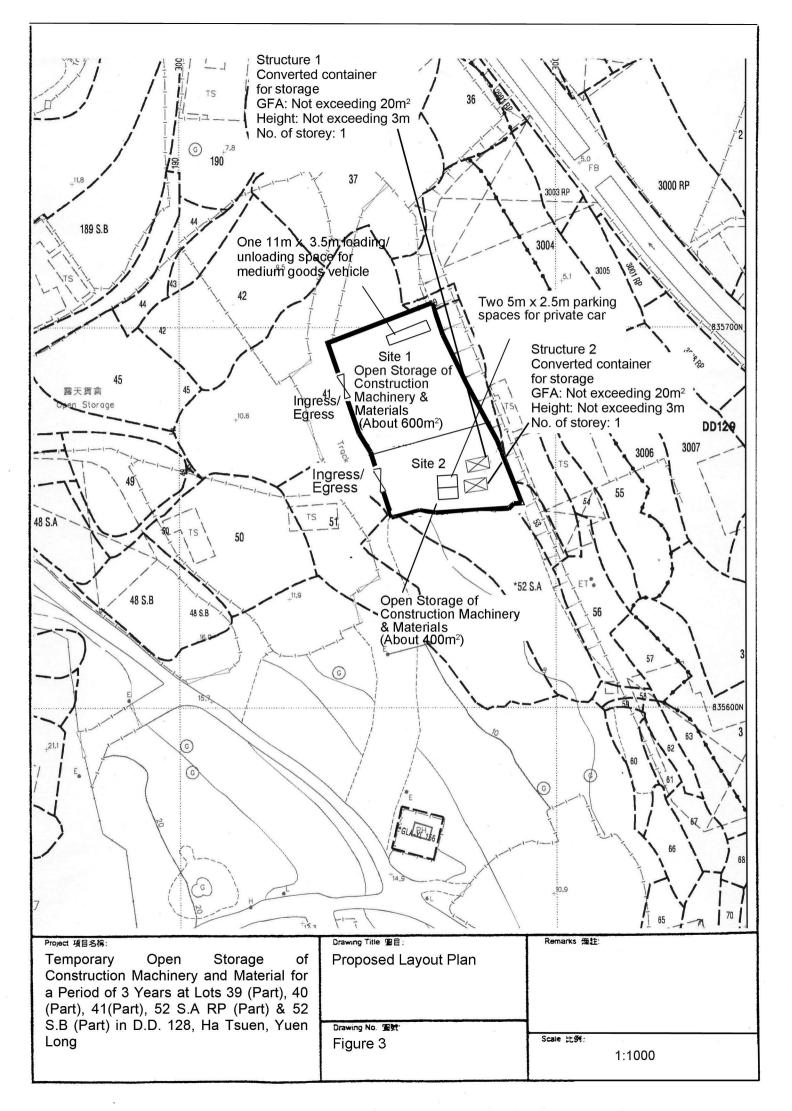

We have updated page 3, 5, 6, 8 and 10 of the S.16-3 application form, Figure 3 and Figure 4 for your further processing of the captioned planning application.

Should you have any enquiries, please feel free to contact our Mr. Patrick Tsui at at your convenience.

| 6. Type(s) of Application                                                                               | n申請類別                                  |                                                     |  |  |  |
|---------------------------------------------------------------------------------------------------------|----------------------------------------|-----------------------------------------------------|--|--|--|
| (A) Temporary Use/Development of Land and/or Building Not Exceeding 3 Years in Rural Areas              |                                        |                                                     |  |  |  |
| 位於鄉郊地區土地上及/或建築物內進行為期不超過三年的臨時用途/發展                                                                       |                                        |                                                     |  |  |  |
| (For Renewal of Permission for Temporary Use or Development in Rural Areas, please proceed to Part (B)) |                                        |                                                     |  |  |  |
| (如屬位於鄉郊地區臨時用途/發展的規劃許可續期,請填寫(B)部分)                                                                       |                                        |                                                     |  |  |  |
|                                                                                                         | Temporary Open Storage o<br>of 3 Years | f Construction Machinery and Materials for a Period |  |  |  |
| (a) Proposed                                                                                            |                                        |                                                     |  |  |  |
| use(s)/development                                                                                      |                                        |                                                     |  |  |  |
| 擬議用途/發展                                                                                                 |                                        |                                                     |  |  |  |
|                                                                                                         | (Please illustrate the details of the  | proposal on a layout plan) (請用平面圖說明擬議詳情)            |  |  |  |
| (b) Effective period of                                                                                 | □ year(s) 年                            |                                                     |  |  |  |
| permission applied for                                                                                  |                                        |                                                     |  |  |  |
| 申請的許可有效期                                                                                                | □ month(s) 個月                          |                                                     |  |  |  |
| (c) Development Schedule 發展                                                                             | 細節表                                    |                                                     |  |  |  |
| Proposed uncovered land area                                                                            | a擬議露天土地面積                              | 1,640<br>sq.m ☑About 約                              |  |  |  |
| Proposed covered land area 携                                                                            | 疑議有上蓋土地面積                              | 40sq.m ☑About 約                                     |  |  |  |
|                                                                                                         | s/structures 擬議建築物/構築物                 | 2                                                   |  |  |  |
|                                                                                                         |                                        | NT Å                                                |  |  |  |
| Proposed domestic floor area                                                                            |                                        | Not more than 40                                    |  |  |  |
| Proposed non-domestic floor                                                                             | area 擬議非住用樓面面積                         | N-t many them 40                                    |  |  |  |
| Proposed gross floor area 擬言                                                                            | 義總樓面面積                                 | Not more than 40sq.m口About 約                        |  |  |  |
| -                                                                                                       | -                                      | res (if applicable) 建築物/構築物的擬議高度及不同樓層               |  |  |  |
|                                                                                                         |                                        | ow is insufficient) (如以下空間不足,請另頁說明)                 |  |  |  |
| Structure 1 & 2: Storage (Not                                                                           | exceeding 3m, 1 storey)                |                                                     |  |  |  |
|                                                                                                         |                                        |                                                     |  |  |  |
|                                                                                                         |                                        |                                                     |  |  |  |
|                                                                                                         |                                        |                                                     |  |  |  |
| Proposed number of car parking                                                                          | spaces by types 不同種類停車位                | 立的擬議數目                                              |  |  |  |
| Private Car Parking Spaces 私家                                                                           | 7 亩 亩 位                                | 2 spaces of 5m x 2.5m                               |  |  |  |
| Motorcycle Parking Spaces 電單                                                                            |                                        | Nil                                                 |  |  |  |
| Light Goods Vehicle Parking Spa                                                                         |                                        | Nil                                                 |  |  |  |
| Medium Goods Vehicle Parking                                                                            | Spaces 中型貨車泊車位                         | Nil                                                 |  |  |  |
| Heavy Goods Vehicle Parking Sp                                                                          | paces 重型貨車泊車位                          | Nil                                                 |  |  |  |
| Others (Please Specify) 其他 (語                                                                           | 青列明)                                   | Nil                                                 |  |  |  |
|                                                                                                         |                                        |                                                     |  |  |  |
| Proposed number of loading/unlo                                                                         | oading spaces 上落客貨車位的擴                 | 疑議數目<br>[1]                                         |  |  |  |
| Taxi Spaces 的士車位                                                                                        |                                        | Nil                                                 |  |  |  |
| Coach Spaces 旅遊巴車位                                                                                      |                                        | Nil                                                 |  |  |  |
| Light Goods Vehicle Spaces 輕型                                                                           | 型貨車車位                                  | Nil                                                 |  |  |  |
| Medium Goods Vehicle Spaces                                                                             |                                        | 1 space of 11m x 3.5m                               |  |  |  |
| Heavy Goods Vehicle Spaces                                                                              |                                        | Nil<br>NA                                           |  |  |  |
| Others (Please Specify) 其他 (請列明)                                                                        |                                        |                                                     |  |  |  |
|                                                                                                         |                                        |                                                     |  |  |  |