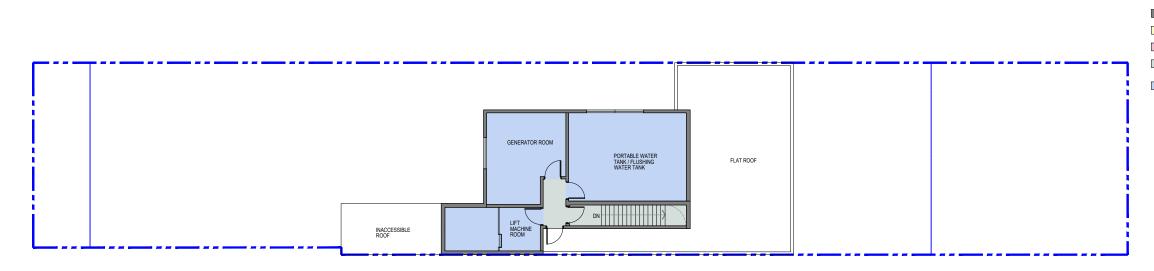

|                               |                                                                             |                |



 PE 6170
 GP-01
 V12

 NOTES :
 .
 .
 This drawing and design are copyright and no portion may be reproduced without the written permission of the 5.

 .
 .
 This drawing is to be read in conjunction with the archites's Specification and Conditions of Contract.

 .
 .
 Use writes Specification and Conditions of Contract.

 .
 .
 .

 .
 .
 .

 .
 .
 .

 .
 .
 .

 .
 .
 .

 .
 .
 .

 .
 .
 .

 .
 .
 .

 .
 .
 .

 .
 .
 .

 .
 .
 .

 .
 .
 .

 .
 .
 .

 .
 .
 .

 .
 .
 .

 .
 .
 .

 .
 .
 .

 .
 .
 .

 .
 .
 .

 .
 .
 .

 .
 .
 .

 .
 .
 .

 .
 .
 .

 .
 .
 .

 .
 .
 .

REVISION: V12

PAPER SIZE: A3

DRAWING: GP-01

SCALE: 1:200

PROJECT: PE 6170



## ROOF LAYOUT 1:200



### 9/F LAYOUT 1:200



8/F LAYOUT 1:200



#### NOS. OF BED (9.5m²/ppl)

| G/F   | 0   |  |  |
|-------|-----|--|--|
| 1/F   | 17  |  |  |
| 2/F   | 21  |  |  |
| 3/F   | 20  |  |  |
| 4/F   | 21  |  |  |
| 5/F   | 20  |  |  |
| 6/F   | 21  |  |  |
| 7/F   | 21  |  |  |
| TOTAL | 141 |  |  |
|       |     |  |  |

|                             | REF. 1                            |                                                                                                                                                                                                                                                |                                              |                                                |                           |              |
|--------