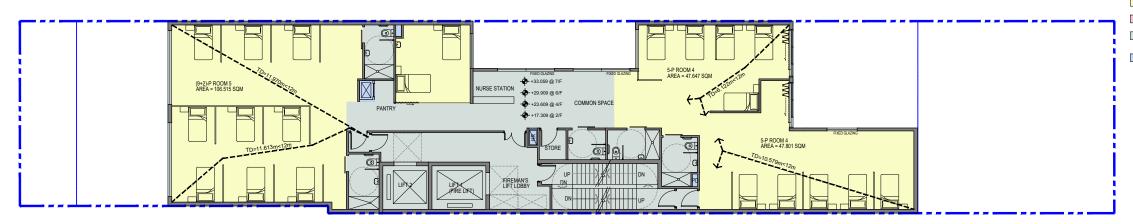

\_\_\_\_\_

2/F, 4/F, 6/F, 7/F LAYOUT 1:200

3/F, 5/F LAYOUT 1:200

1/F LAYOUT 1:200

#### NOS. OF BED (9.5m²/ppl)

| G/F   | 0   |
|-------|-----|
| 1/F   | 17  |
| 2/F   | 21  |
| 3/F   | 20  |
| 4/F   | 21  |
| 5/F   | 20  |
| 6/F   | 21  |
| 7/F   | 21  |
| TOTAL | 141 |
|       |     |

#### NOS. OF BED (9.5m²/ppl)

| G/F   | 0   |  |  |
|-------|-----|--|--|
| 1/F   | 17  |  |  |
| 2/F   | 21  |  |  |
| 3/F   | 20  |  |  |
| 4/F   | 21  |  |  |
| 5/F   | 20  |  |  |
| 6/F   | 21  |  |  |
| 7/F   | 21  |  |  |
| TOTAL | 141 |  |  |
|       |     |  |  |