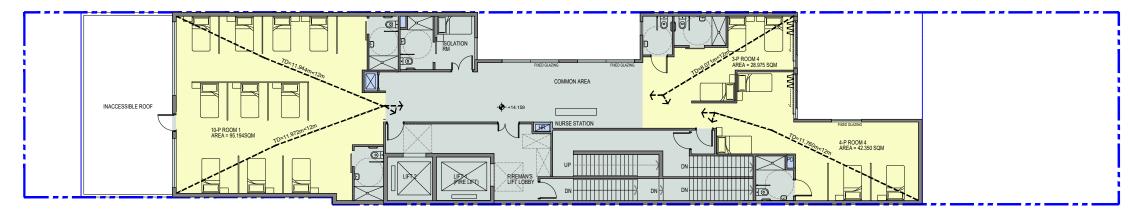

\_\_\_\_\_

2/F, 4/F, 6/F, 7/F LAYOUT 1:200

3/F, 5/F LAYOUT 1:200

1/F LAYOUT 1:200

#### NOS. OF BED (9.5m²/ppl)

| G/F   | 0   |
|-------|-----|
| 1/F   | 17  |
| 2/F   | 21  |
| 3/F   | 20  |
| 4/F   | 21  |
| 5/F   | 20  |
| 6/F   | 21  |
| 7/F   | 21  |
| TOTAL | 141 |
|       |     |

#### NOS. OF BED (9.5m²/ppl)

| G/F   | 0   |  |  |
|-------|-----|--|--|
| 1/F   | 17  |  |  |
| 2/F   | 21  |  |  |
| 3/F   | 20  |  |  |
| 4/F   | 21  |  |  |
| 5/F   | 20  |  |  |
| 6/F   | 21  |  |  |
| 7/F   | 21  |  |  |
| TOTAL | 141 |  |  |
|       |     |  |  |