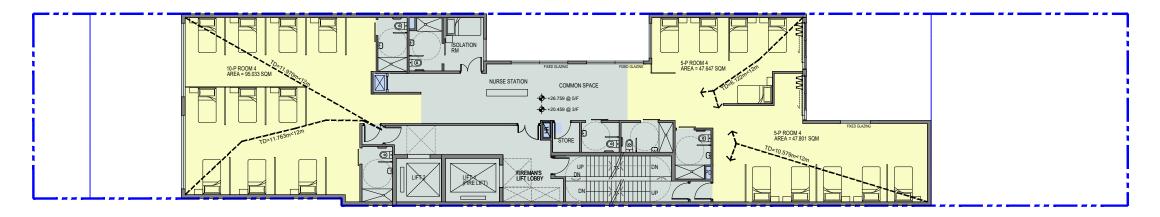

\_\_\_\_\_

2/F, 4/F, 6/F, 7/F LAYOUT 1:200

3/F, 5/F LAYOUT 1:200

1/F LAYOUT 1:200

#### NOS. OF BED (9.5m²/ppl)

| G/F   | 0   |
|-------|-----|
| 1/F   | 17  |
| 2/F   | 21  |
| 3/F   | 20  |
| 4/F   | 21  |
| 5/F   | 20  |
| 6/F   | 21  |
| 7/F   | 21  |
| TOTAL | 141 |
|       |     |

#### NOS. OF BED (9.5m²/ppl)

| G/F   | 0   |  |  |
|-------|-----|--|--|
| 1/F   | 17  |  |  |
| 2/F   | 21  |  |  |
| 3/F   | 20  |  |  |
| 4/F   | 21  |  |  |
| 5/F   | 20  |  |  |
| 6/F   | 21  |  |  |
| 7/F   | 21  |  |  |
| TOTAL | 141 |  |  |
|       |     |  |  |