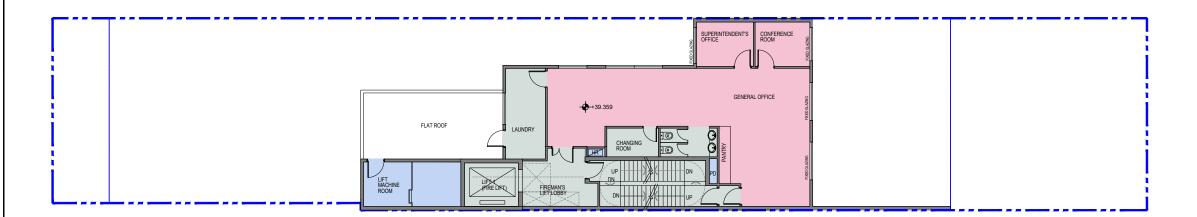

|                                                                             |                |



 PE 6170
 GP-01
 V12

 NOTES :
 .
 .
 This drawing and design are copyright and no portion may be reproduced without the written permission of the 5.

 .
 .
 This drawing is to be read in conjunction with the archites's Specification and Conditions of Contract.

 .
 .
 Use writes Specification and Conditions of Contract.

 .
 .
 .

 .
 .
 .

 .
 .
 .

 .
 .
 .

 .
 .
 .

 .
 .
 .

 .
 .
 .

 .
 .
 .

 .
 .
 .

 .
 .
 .

 .
 .
 .

 .
 .
 .

 .
 .
 .

 .
 .
 .

 .
 .
 .

 .
 .
 .

 .
 .
 .

 .
 .
 .

 .
 .
 .

 .
 .
 .

 .
 .
 .

 .
 .
 .

 .
 .
 .

 .
 .
 .

 .
 .
 .

REVISION: V12

PAPER SIZE: A3

DRAWING: GP-01

SCALE: 1:200

PROJECT: PE 6170



## ROOF LAYOUT 1:200



### 9/F LAYOUT 1:200



8/F LAYOUT 1:200



#### NOS. OF BED (9.5m²/ppl)

| G/F   | 0   |  |  |
|-------|-----|--|--|
| 1/F   | 17  |  |  |
| 2/F   | 21  |  |  |
| 3/F   | 20  |  |  |
| 4/F   | 21  |  |  |
| 5/F   | 20  |  |  |
| 6/F   | 21  |  |  |
| 7/F   | 21  |  |  |
| TOTAL | 141 |  |  |
|       |     |  |  |

|                             | REF. 1                            |                                                                                                                                                                                                                                                |                                              |                                                |                           |              |
|-----------------------------|--