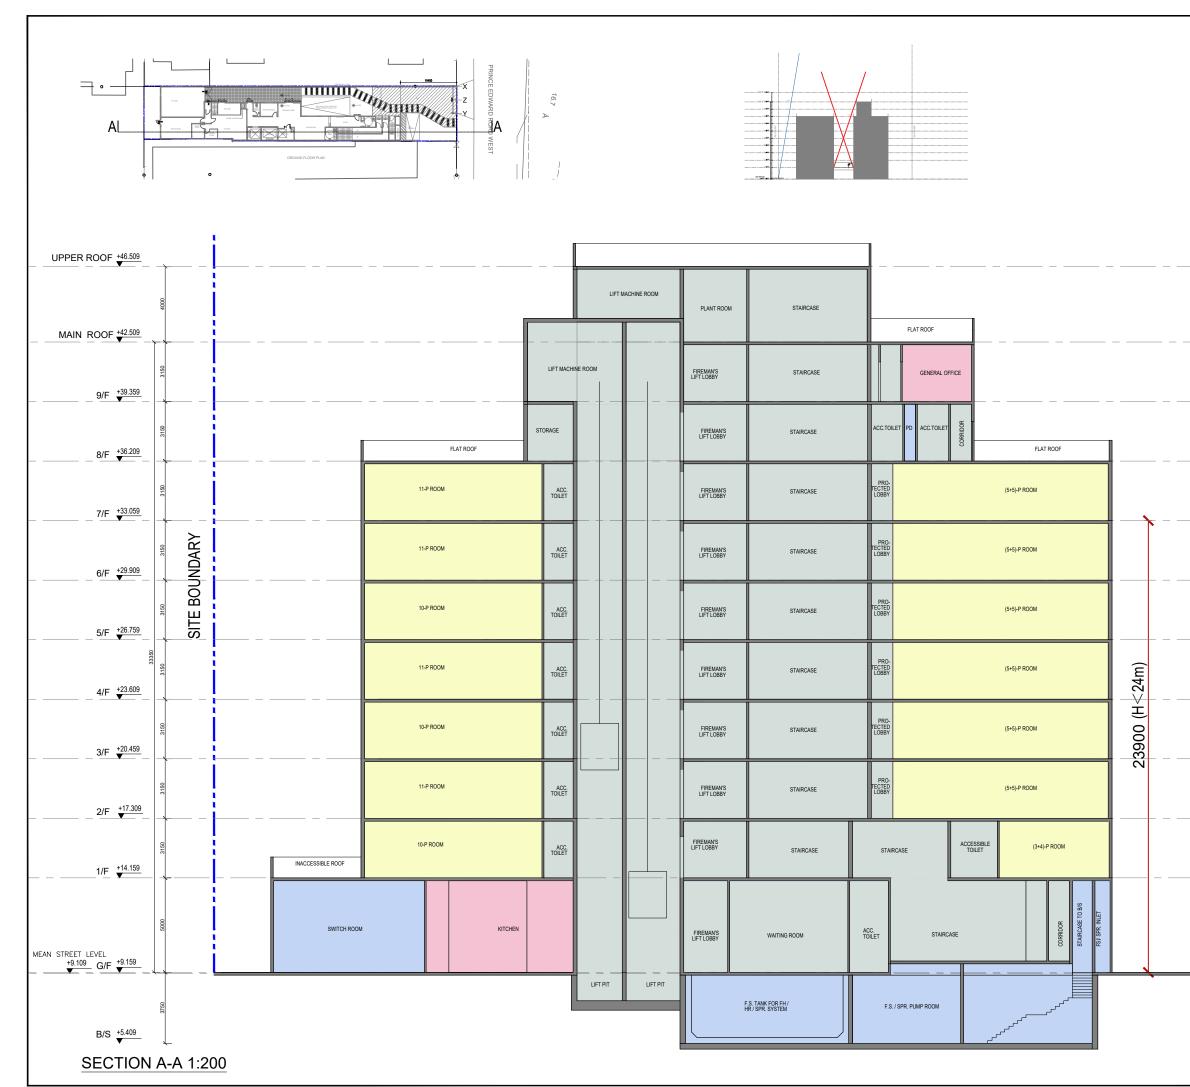

#### NOS. OF BED (9.5m²/ppl)

| G/F   | 0   |
|-------|-----|
| 1/F   | 17  |
| 2/F   | 21  |
| 3/F   | 20  |
| 4/F   | 21  |
| 5/F   | 20  |
| 6/F   | 21  |
| 7/F   | 21  |
| TOTAL | 141 |
|       |     |

#### NOS. OF BED (9.5m²/ppl)

| G/F   | 0   |  |  |
|-------|-----|--|--|
| 1/F   | 17  |  |  |
| 2/F   | 21  |  |  |
| 3/F   | 20  |  |  |
| 4/F   | 21  |  |  |
| 5/F   | 20  |  |  |
| 6/F   | 21  |  |  |
| 7/F   | 21  |  |  |
| TOTAL | 141 |  |  |
|       |     |  |  |