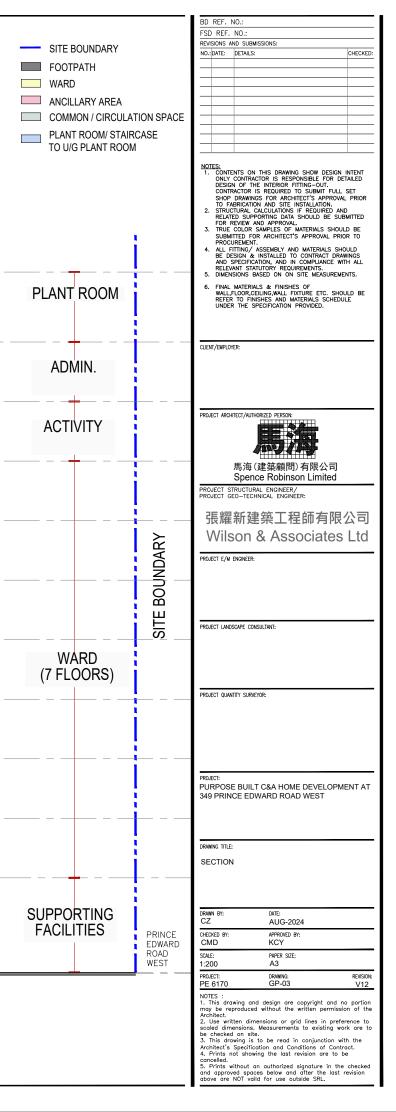

| A Construction of the second s |                   |           |                |          |              |                         |                                        |                         |                                   |               |
|--------------------------------------------------------------------------------------------------------------------------------------------------------------------------------------------------------------------------------------------------------------------------------------------------------------------------------------------------------------------------------------------------------------------------------------------------------------------------------------------------------------------------------------------------------------------------------------------------------------------------------------------------------------------------------------------------------------------------------------------------------------------------------------------------------------------------------------------------------------------------------------------------------------------------------------------------------------------------------------------------------------------------------------------------------------------------------------------------------------------------------------------------------------------------------------------------------------------------------------------------------------------------------------------------------------------------------------------------------------------------------------------------------------------------------------------------------------------------------------------------------------------------------------------------------------------------------------------------------------------------------------------------------------------------------------------------------------------------------------------------------------------------------------------------------------------------------------------------------------------------------------------------------------------------------------------------------------------------------------------------------------------------------------------------------------------------------------------------------------------------------|-------------------|-----------|----------------|----------|--------------|-------------------------|----------------------------------------|-------------------------|-----------------------------------|---------------|
|                                                                                                                                                                                                                                                                                                                                                                                                                                                                                                                                                                                                                                                                                                                                                                                                                                                                                                                                                                                                                                                                                                                                                                                                                                                                                                                                                                                                                                                                                                                                                                                                                                                                                                                                                                                                                                                                                                                                                                                                                                                                                                                                |                   |           |                |          |              |                         |                                        |                         |                                   |               |
| MAIN_ROOF +42.509                                                                                                                                                                                                                                                                                                                                                                                                                                                                                                                                                                                                                                                                                                                                                                                                                                                                                                                                                                                                                                                                                                                                                                                                                                                                                                                                                                                                                                                                                                                                                                                                                                                                                                                                                                                                                                                                                                                                                                                                                                                                                                              |                   |           |                | LIFT M   | IACHINE ROOM | PLANT ROOM              | STAIRCASE                              | FLAT ROOF               |                                   |               |
| 9/F + <u>39.359</u>                                                                                                                                                                                                                                                                                                                                                                                                                                                                                                                                                                                                                                                                                                                                                                                                                                                                                                                                                                                                                                                                                                                                                                                                                                                                                                                                                                                                                                                                                                                                                                                                                                                                                                                                                                                                                                                                                                                                                                                                                                                                                                            |                   |           | LIFT MACHIN    | NE ROOM  |              | FIREMAN'S<br>LIFT LOBBY | STAIRCASE                              | GENE                    | RAL OFFICE                        |               |
| 8/F ★36.209                                                                                                                                                                                                                                                                                                                                                                                                                                                                                                                                                                                                                                                                                                                                                                                                                                                                                                                                                                                                                                                                                                                                                                                                                                                                                                                                                                                                                                                                                                                                                                                                                                                                                                                                                                                                                                                                                                                                                                                                                                                                                                                    |                   | FLAT ROOF | STORAGE        |          |              | FIREMAN'S<br>LIFT LOBBY | STAIRCASE                              | ACC.TOILET PD ACC.T     | OILET BE                          | 1             |
| ₽                                                                                                                                                                                                                                                                                                                                                                                                                                                                                                                                                                                                                                                                                                                                                                                                                                                                                                                                                                                                                                                                                                                                                                                                                                                                                                                                                                                                                                                                                                                                                                                                                                                                                                                                                                                                                                                                                                                                                                                                                                                                                                                              |                   | 11-P ROOM | ACC.<br>TOILET |          |              | FIREMAN'S<br>LIFT LOBBY | STAIRCASE                              | PRO-<br>TECTED<br>LOBBY | (5+5)-P ROOM                      |               |
| 6/F +29.909<br>6/F ★29.909                                                                                                                                                                                                                                                                                                                                                                                                                                                                                                                                                                                                                                                                                                                                                                                                                                                                                                                                                                                                                                                                                                                                                                                                                                                                                                                                                                                                                                                                                                                                                                                                                                                                                                                                                                                                                                                                                                                                                                                                                                                                                                     |                   | 11-P ROOM | ACC.<br>TOILET |          |              | FIREMAN'S<br>LIFT LOBBY | STAIRCASE                              | PRO-<br>TECTED<br>LOBBY | (5+5)-P ROOM                      |               |
| 6/F +29.909<br>6/F +29.909<br>6/F +26.759<br>5/F +26.759                                                                                                                                                                                                                                                                                                                                                                                                                                                                                                                                                                                                                                                                                                                                                                                                                                                                                                                                                                                                                                                                                                                                                                                                                                                                                                                                                                                                                                                                                                                                                                                                                                                                                                                                                                                                                                                                                                                                                                                                                                                                       |                   | 10-P ROOM | ACC.<br>TOILET |          |              | FIREMAN'S<br>LIFT LOBBY | STAIRCASE                              | PRO-<br>TECTED<br>LOBBY | (5+5)-P ROOM                      |               |
| ₩<br>4/F +23.609<br>4/F                                                                                                                                                                                                                                                                                                                                                                                                                                                                                                                                                                                                                                                                                                                                                                                                                                                                                                                                                                                                                                                                                                                                                                                                                                                                                                                                                                                                                                                                                                                                                                                                                                                                                                                                                                                                                                                                                                                                                                                                                                                                                                        |                   | 11-P ROOM | ACC.<br>TOILET |          |              | FIREMAN'S<br>LIFT LOBBY | STAIRCASE                              | PRO-<br>TECTED<br>LOBBY | (5+5)-P ROOM                      | <24m)         |
| 3/F +20.459                                                                                                                                                                                                                                                                                                                                                                                                                                                                                                                                                                                                                                                                                                                                                                                                                                                                                                                                                                                                                                                                                                                                                                                                                                                                                                                                                                                                                                                                                                                                                                                                                                                                                                                                                                                                                                                                                                                                                                                                                                                                                                                    |                   | 10-P ROOM | ACC.<br>TOILET |          |              | FIREMAN'S<br>LIFT LOBBY | STAIRCASE                              | PRO-<br>TECTED<br>LOBBY | (5+5)-P ROOM                      | 23900 (H<24m) |
| 2/F ↓17.309                                                                                                                                                                                                                                                                                                                                                                                                                                                                                                                                                                                                                                                                                                                                                                                                                                                                                                                                                                                                                                                                                                                                                                                                                                                                                                                                                                                                                                                                                                                                                                                                                                                                                                                                                                                                                                                                                                                                                                                                                                                                                                                    |                   | 11-P ROOM | ACC.<br>TOILET |          |              | FIREMAN'S<br>LIFT LOBBY | STAIRCASE                              | PRO-<br>TECTED<br>LOBBY | (5+5)-P ROOM                      | 5             |
| 1/F +14.159                                                                                                                                                                                                                                                                                                                                                                                                                                                                                                                                                                                                                                                                                                                                                                                                                                                                                                                                                                                                                                                                                                                                                                                                                                                                                                                                                                                                                                                                                                                                                                                                                                                                                                                                                                                                                                                                                                                                                                                                                                                                                                                    | INACCESSIBLE ROOF | 10-P ROOM | ACC.<br>TOILET |          |              | FIREMAN'S<br>LIFT LOBBY | STAIRCASE                              | STAIRCASE               | ACCESSIBLE<br>TOILET (3+4)-P ROOM |               |
| MEAN STREET LEVEL<br>+9.109<br>G/F +9.159                                                                                                                                                                                                                                                                                                                                                                                                                                                                                                                                                                                                                                                                                                                                                                                                                                                                                                                                                                                                                                                                                                                                                                                                                                                                                                                                                                                                                                                                                                                                                                                                                                                                                                                                                                                                                                                                                                                                                                                                                                                                                      | SWITCH ROOM       | KITCHEN   |                |          |              | FREMANS                 | WAITING ROOM                           | ACC.<br>TOILET S        | TAIRCASE                          |               |
| B/S +5409<br>SECTION A-A 1:20                                                                                                                                                                                                                                                                                                                                                                                                                                                                                                                                                                                                                                                                                                                                                                                                                                                                                                                                                                                                                                                                                                                                                                                                                                                                                                                                                                                                                                                                                                                                                                                                                                                                                                                                                                                                                                                                                                                                                                                                                                                                                                  | )0                |           |                | LIFT PIT | LIFT PIT     |                         | F.S. TANK FOR FH /<br>HR / SPR. SYSTEM | F.S. / SPR. PUMP ROC    | м                                 |               |