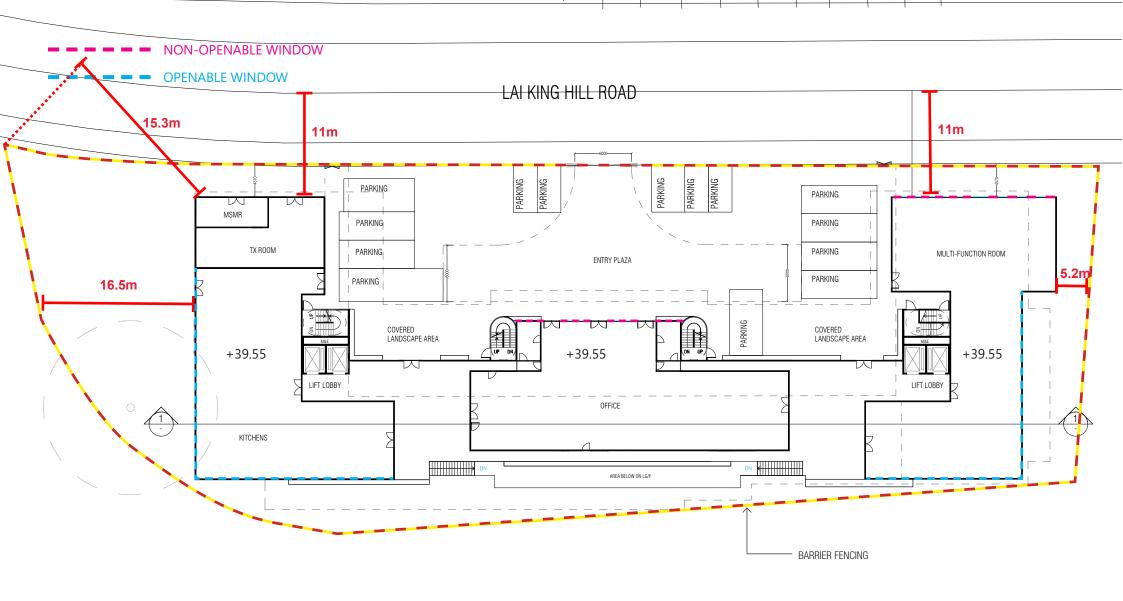

# **Appendix 1**

**Architectural Drawings** 

GENERAL LAYOUT PLAN - LG/F
Scale 1:400@A4

GENERAL LAYOUT PLAN - G/F
Scale 1:400@A4

GENERAL LAYOUT PLAN - 1/F (HSMH & DAC & IV)
Scale 1:400@A4

GENERAL LAYOUT PLAN - 2/F (HSMH & HMMH)

Scale 1:400@A4

OPENABLE WINDOW

GENERAL LAYOUT PLAN - R/F
Scale 1:400@A4

|                      |                                         |                          |        | ACCESSIBLE ROO             | F GARDEN                                    |                     |                                                                           | ACCESSIBLE ROOF GARDEN |                                        |  |         |                     |                              |                 |
|----------------------|-----------------------------------------|--------------------------|--------|----------------------------|---------------------------------------------|---------------------|---------------------------------------------------------------------------|------------------------|----------------------------------------|--|---------|---------------------|------------------------------|-----------------|
|                      |                                         |                          | OFFICE | MULT                       | I-FUNCTION ROOM                             | MULTI-FUNCTION ROOF | OPEN . OPEN                                                               | OPEN<br>TERRACES       | MULTI-FUNCTION ROOM                    |  | OFFICE  |                     | +63.45 }                     |                 |
| BARRIER —<br>FENCING |                                         |                          | OFFICE |                            | I-FUNCTION ROOM                             | MULTI-FUNCTION ROOF | OPEN OPEN TERRACES TERRACES                                               | OPEN<br>TERRACES       | MULTI-FUNCTION ROOM                    |  |         | OFFICE              |                              | +60.3 }         |
|                      | <b>—</b>                                |                          | OFFICE | MULT                       | I-FUNCTION ROOM                             | MULTI-FUNCTION ROOF | OPEN TERRACES  OPEN TERRACES  OPEN TERRACES  OPEN TERRACES  OPEN TERRACES | OPEN<br>TERRACES       | MULTI-FUNCTION ROOM                    |  | OFFICE  |                     | + 57.15  <br>4/F             |                 |
|                      |                                         |                          | OFFICE | MULT                       | I-FUNCTION ROOM                             | MULTI-FUNCTION ROOF |                                                                           |                        | MULTI-FUNCTION ROOM                    |  |         |                     | + 54.00<br>3/F               |                 |
|                      |                                         |                          | OFFICE | MULT                       | I-FUNCTION ROOM                             | MULTI-FUNCTION ROOM |                                                                           | OPEN<br>TERRACES       | MULTI-FUNCTION ROOM                    |  |         | OFFICE              |                              | + 50.85<br>2/F  |
|                      |                                         |                          | OFFICE | MULT                       | I-FUNCTION ROOM                             | MULTI-FUNCTION ROOF | GREEN DECK                                                                |                        | MULTI-FUNCTION ROOM                    |  |         | OFFICE              |                              | +47.70 ]<br>1/F |
|                      |                                         | KITCHENS                 |        | i                          | CARPARK &<br>COVERED<br>LANDSCAPING<br>AREA |                     | OFFICE                                                                    |                        | CARPARK & COVERED LANDSCAPING AREA     |  |         | <del>-</del>        | + 44.55  BARRIER FENCING G/F |                 |
|                      | + + + + + + + + + + + + + + + + + + + + | + + + + + MULTI-FUNCTION |        | ALCONY MULTI-FUNCTION ROOM |                                             |                     | HALL +35.55                                                               |                        | MULTI-FUNCTION ROOM MULTI-FUNCTION ROO |  | BALCONY | MULTI-FUNCTION ROOM |                              | +39.55<br>LG/F  |
|                      |                                         |                          |        |                            |                                             |                     |                                                                           |                        |                                        |  |         |                     | +36.35                       |                 |