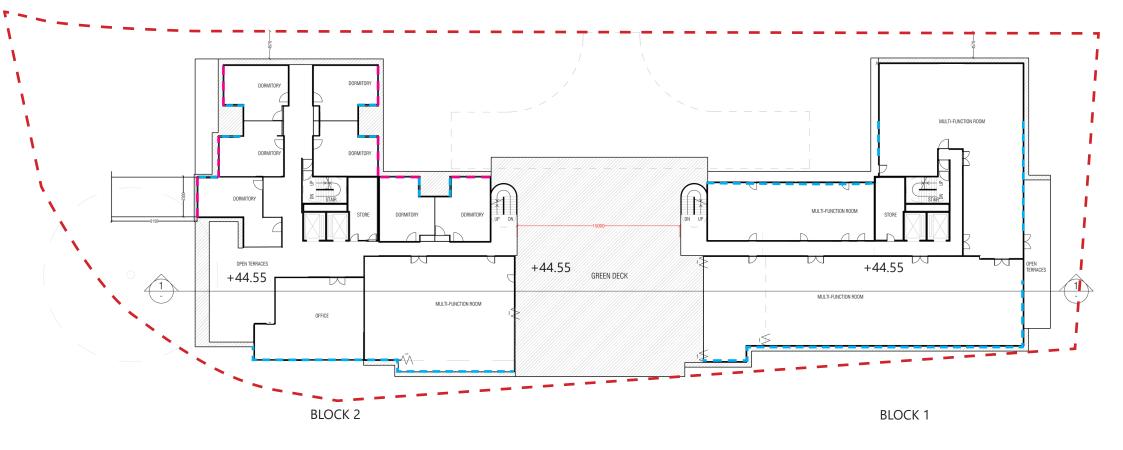

# **Appendix 1**

**Architectural Drawings** 

GENERAL LAYOUT PLAN - LG/F
Scale 1:400@A4

GENERAL LAYOUT PLAN - G/F
Scale 1:400@A4

GENERAL LAYOUT PLAN - 1/F (HSMH & DAC & IV)
Scale 1:400@A4

GENERAL LAYOUT PLAN - 2/F (HSMH & HMMH)

Scale 1:400@A4

GENERAL LAYOUT PLAN - 3/F (HSMH & HMMH)

Scale 1:400@A4

GENERAL LAYOUT PLAN - 4/F (HSMH & C&A/SD)

Scale 1:400@A4

GENERAL LAYOUT PLAN - 5/F (HSMH & C&A/SD)

Scale 1:400@A4

GENERAL LAYOUT PLAN - 6/F (HSMH & C&A/SD)