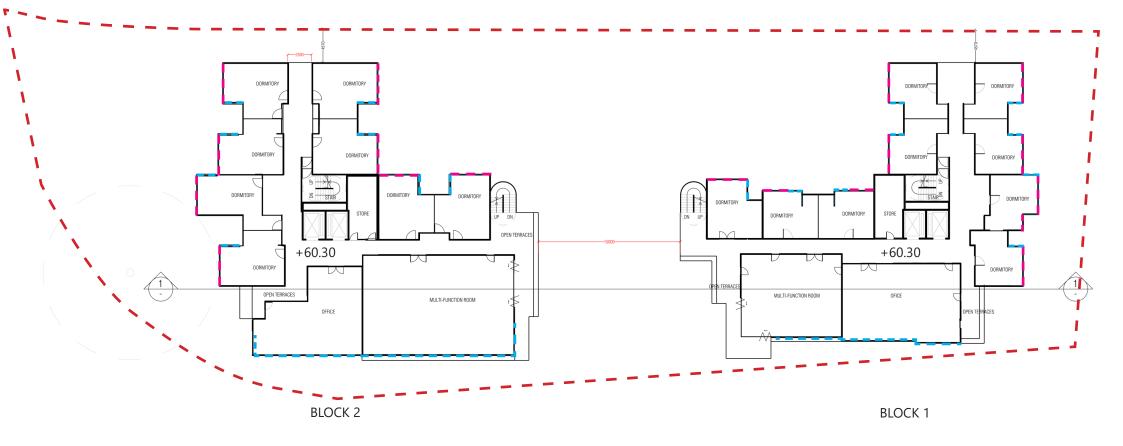

Scale 1:400@A4

OPENABLE WINDOW

GENERAL LAYOUT PLAN - R/F
Scale 1:400@A4

|                      |                                         |                          |        | ACCESSIBLE ROO             | F GARDEN                                    |                     |                                                                           | ACCESSIBLE ROOF GARDEN |                                        |  |         |                     |                              |                 |
|----------------------|-----------------------------------------|--------------------------|--------|----------------------------|---------------------------------------------|---------------------|---------------------------------------------------------------------------|------------------------|----------------------------------------|--|---------|---------------------|------------------------------|-----------------|
|                      |                                         |                          | OFFICE | MULT                       | I-FUNCTION ROOM                             | MULTI-FUNCTION ROOF | OPEN . OPEN                                                               | OPEN<br>TERRACES       | MULTI-FUNCTION ROOM                    |  | OFFICE  |                     | +63.45 }                     |                 |
| BARRIER —<br>FENCING |                                         |                          | OFFICE |                            | I-FUNCTION ROOM                             | MULTI-FUNCTION ROOF | OPEN OPEN TERRACES TERRACES                                               | OPEN<br>TERRACES       | MULTI-FUNCTION ROOM                    |  |         | OFFICE              |                              | +60.3 }         |
|                      | <b>—</b>                                |                          | OFFICE | MULT                       | I-FUNCTION ROOM                             | MULTI-FUNCTION ROOF | OPEN TERRACES  OPEN TERRACES  OPEN TERRACES  OPEN TERRACES  OPEN TERRACES | OPEN<br>TERRACES       | MULTI-FUNCTION ROOM                    |  | OFFICE  |                     | + 57.15  <br>4/F             |                 |
|                      |                                         |                          | OFFICE | MULT                       | I-FUNCTION ROOM                             | MULTI-FUNCTION ROOF |                                                                           |                        | MULTI-FUNCTION ROOM                    |  |         |                     | + 54.00<br>3/F               |                 |
|                      |                                         |                          | OFFICE | MULT                       | I-FUNCTION ROOM                             | MULTI-FUNCTION ROOM |                                                                           | OPEN<br>TERRACES       | MULTI-FUNCTION ROOM                    |  |         | OFFICE              |                              | + 50.85<br>2/F  |
|                      |                                         |                          | OFFICE | MULT                       | I-FUNCTION ROOM                             | MULTI-FUNCTION ROOF | GREEN DECK                                                                |                        | MULTI-FUNCTION ROOM                    |  |         | OFFICE              |                              | +47.70 ]<br>1/F |
|                      |                                         | KITCHENS                 |        | i                          | CARPARK &<br>COVERED<br>LANDSCAPING<br>AREA |                     | OFFICE                                                                    |                        | CARPARK & COVERED LANDSCAPING AREA     |  |         | <del>-</del>        | + 44.55  BARRIER FENCING G/F |                 |
|                      | + + + + + + + + + + + + + + + + + + + + | + + + + + MULTI-FUNCTION |        | ALCONY MULTI-FUNCTION ROOM |                                             |                     | HALL +35.55                                                               |                        | MULTI-FUNCTION ROOM MULTI-FUNCTION ROO |  | BALCONY | MULTI-FUNCTION ROOM |                              | +39.55<br>LG/F  |
|                      |                                         |                          |        |                            |                                             |                     |                                                                           |                        |                                        |  |         |                     | +36.35                       |                 |