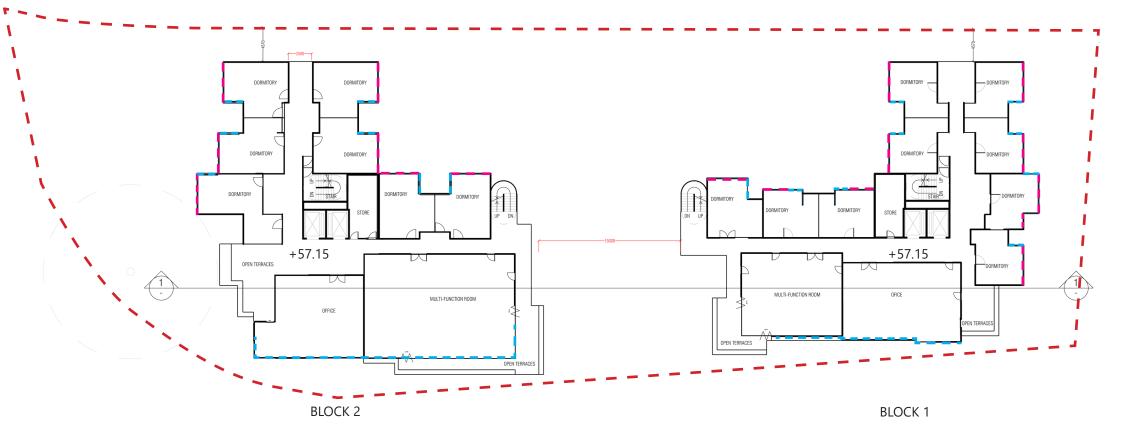

Scale 1:400@A4

GENERAL LAYOUT PLAN - 3/F (HSMH & HMMH)

Scale 1:400@A4

GENERAL LAYOUT PLAN - 4/F (HSMH & C&A/SD)

Scale 1:400@A4

GENERAL LAYOUT PLAN - 5/F (HSMH & C&A/SD)

Scale 1:400@A4

GENERAL LAYOUT PLAN - 6/F (HSMH & C&A/SD)

Scale 1:400@A4

OPENABLE WINDOW

GENERAL LAYOUT PLAN - R/F
Scale 1:400@A4

|                      |                                         |                          |        | ACCESSIBLE ROO             | F GARDEN                                    |                     |                                                                           | ACCESSIBLE ROOF GARDEN |                                        |  |         |                     |                              |                 |
|----------------------|-----------------------------------------|--------------------------|--------|----------------------------|---------------------------------------------|---------------------|---------------------------------------------------------------------------|------------------------|----------------------------------------|--|---------|---------------------|------------------------------|-----------------|
|                      |                                         |                          | OFFICE | MULT                       | I-FUNCTION ROOM                             | MULTI-FUNCTION ROOF | OPEN . OPEN                                                               | OPEN<br>TERRACES       | MULTI-FUNCTION ROOM                    |  | OFFICE  |                     | +63.45 }                     |                 |
| BARRIER —<br>FENCING |                                         |                          | OFFICE |                            | I-FUNCTION ROOM                             | MULTI-FUNCTION ROOF | OPEN OPEN TERRACES TERRACES                                               | OPEN<br>TERRACES       | MULTI-FUNCTION ROOM                    |  |         | OFFICE              |                              | +60.3 }         |
|                      | <b>—</b>                                |                          | OFFICE | MULT                       | I-FUNCTION ROOM                             | MULTI-FUNCTION ROOF | OPEN TERRACES  OPEN TERRACES  OPEN TERRACES  OPEN TERRACES  OPEN TERRACES | OPEN<br>TERRACES       | MULTI-FUNCTION ROOM                    |  | OFFICE  |                     | + 57.15  <br>4/F             |                 |
|                      |                                         |                          | OFFICE | MULT                       | I-FUNCTION ROOM                             | MULTI-FUNCTION ROOF |                                                                           |                        | MULTI-FUNCTION ROOM                    |  |         |                     | + 54.00<br>3/F               |                 |
|                      |                                         |                          | OFFICE | MULT                       | I-FUNCTION ROOM                             | MULTI-FUNCTION ROOM |                                                                           | OPEN<br>TERRACES       | MULTI-FUNCTION ROOM                    |  |         | OFFICE              |                              | + 50.85<br>2/F  |
|                      |                                         |                          | OFFICE | MULT                       | I-FUNCTION ROOM                             | MULTI-FUNCTION ROOF | GREEN DECK                                                                |                        | MULTI-FUNCTION ROOM                    |  |         | OFFICE              |                              | +47.70 ]<br>1/F |
|                      |                                         | KITCHENS                 |        | i                          | CARPARK &<br>COVERED<br>LANDSCAPING<br>AREA |                     | OFFICE                                                                    |                        | CARPARK & COVERED LANDSCAPING AREA     |  |         | <del>-</del>        | + 44.55  BARRIER FENCING G/F |                 |
|                      | + + + + + + + + + + + + + + + + + + + + | + + + + + MULTI-FUNCTION |        | ALCONY MULTI-FUNCTION ROOM |                                             |                     | HALL +35.55                                                               |                        | MULTI-FUNCTION ROOM MULTI-FUNCTION ROO |  | BALCONY | MULTI-FUNCTION ROOM |                              | +39.55<br>LG/F  |
|                      |                                         |                          |        |                            |                                             |                     |                                                                           |                        |                                        |  |         |                     | +36.35                       |                 |