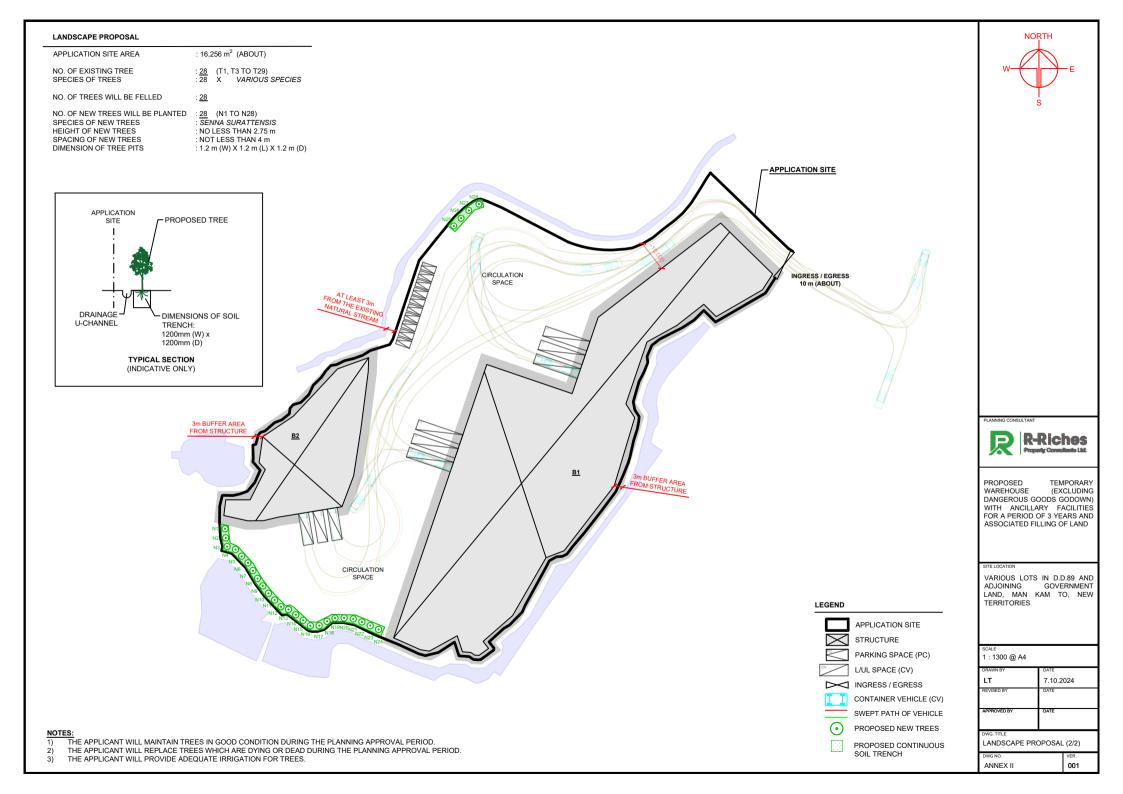

## LANDSCAPE PROPOSAL APPLICATION SITE AREA : 16,256 m<sup>2</sup> (ABOUT) NO. OF EXISTING TREE : <u>28</u> (T1, T3 TO T29) : <u>28</u> X *VARIOUS SPECIES* SPECIES OF TREES NO. OF TREES WILL BE FELLED : <u>28</u> (N1 TO N28) : SENNA SURATTENSIS NO. OF NEW TREES WILL BE PLANTED SPECIES OF NEW TREES HEIGHT OF NEW TREES : NO LESS THAN 2.75 m SPACING OF NEW TREES : NOT LESS THAN 4 m DIMENSION OF TREE PITS : 1.2 m (W) X 1.2 m (L) X 1.2 m (D)

PLANNING CONSULTANT

PROPOSED TEMPORARY
WAREHOUSE (EXCLUDING
DANGEROUS GOODS GODOWN)
WITH ANCILLARY FACILITIES
FOR A PERIOD OF 3 YEARS AND
ASSOCIATED FILLING OF LAND

ITE LOCATION

VARIOUS LOTS IN D.D.89 AND ADJOINING GOVERNMENT LAND, MAN KAM TO, NEW TERRITORIES

| 1: 1300 @ A4 |           |
|--------------|-----------|
| DRAWN BY     | DATE      |
| LT           | 7.10.2024 |
| REVISED BY   | DATE      |
| APPROVED BY  | DATE      |
| DWG. TITLE   |           |