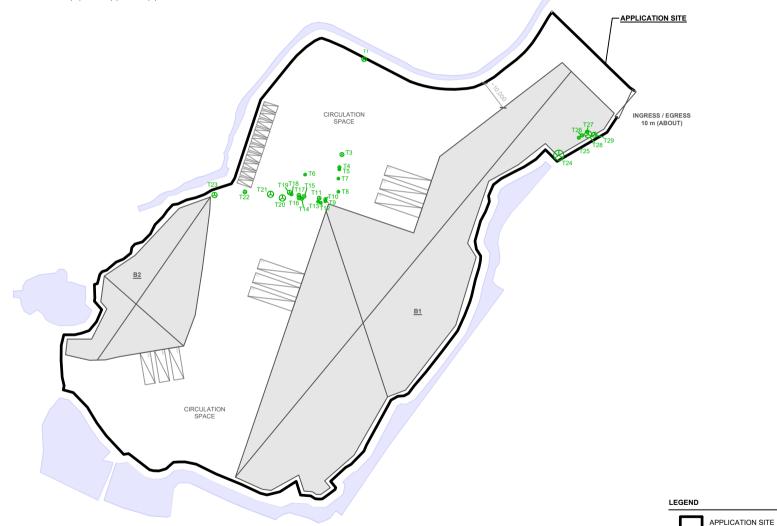

DWG. TITLE

LANDSCAPE PROPOSAL (1/2)

STRUCTURE

PARKING SPACE (PC)

L/UL SPACE (LGV)

INGRESS / EGRESS

EXISTING TREES

DWG NO. VER.
ANNEX II 001