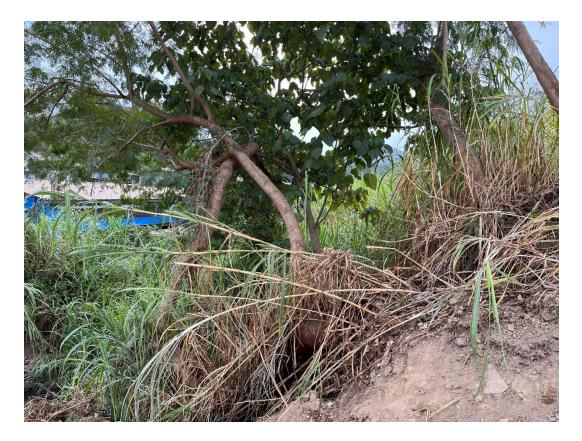

## Appendix II

| Tree | Species               | DBH | General Condition                                                                      | Health<br>Condition |
|------|-----------------------|-----|----------------------------------------------------------------------------------------|---------------------|
| T1   | Senna Siamea          | 330 | Common tree, leaning, covered with vines                                               | Fair                |
| T2   | Senna Siamea          | 660 | Common tree, on a slope, main trunk on it's side, with 4 stem growing from it, wounded | Poor                |
| ТЗ   | Macaranga<br>tanarius | 130 | Invasive, undesirable species                                                          | Fair                |

Figure 1: Tree T1

Figure 2: Tree T2

Figure 2a: Tree T2

Figure 3: Tree T3

Figure 4 General View 01