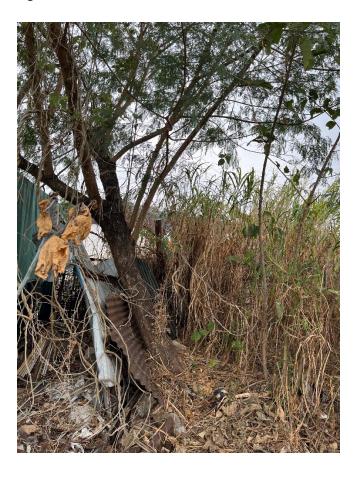

## Appendix II

| Tree | Species               | DBH | General Condition                                                                      | Health<br>Condition |
|------|-----------------------|-----|----------------------------------------------------------------------------------------|---------------------|
| T1   | Senna Siamea          | 330 | Common tree, leaning, covered with vines                                               | Fair                |
| T2   | Senna Siamea          | 660 | Common tree, on a slope, main trunk on it's side, with 4 stem growing from it, wounded | Poor                |
| ТЗ   | Macaranga<br>tanarius | 130 | Invasive, undesirable species                                                          | Fair                |

Figure 1: Tree T1

Figure 2: Tree T2

Figure 2a: Tree T2

Figure 3: Tree T3

Figure 4 General View 01