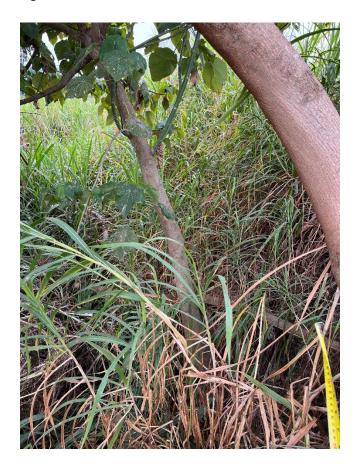

## Appendix II

| Tree | Species               | DBH | General Condition                                                                      | Health<br>Condition |
|------|-----------------------|-----|----------------------------------------------------------------------------------------|---------------------|
| T1   | Senna Siamea          | 330 | Common tree, leaning, covered with vines                                               | Fair                |
| T2   | Senna Siamea          | 660 | Common tree, on a slope, main trunk on it's side, with 4 stem growing from it, wounded | Poor                |
| ТЗ   | Macaranga<br>tanarius | 130 | Invasive, undesirable species                                                          | Fair                |

Figure 1: Tree T1

Figure 2: Tree T2

Figure 2a: Tree T2

Figure 3: Tree T3

Figure 4 General View 01