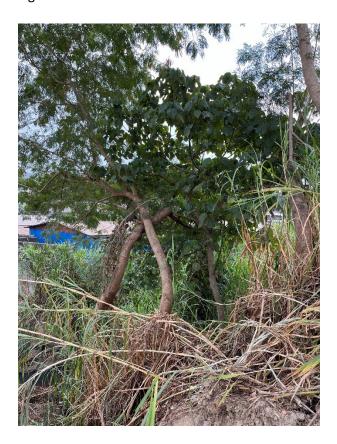

## Appendix II

| Tree | Species               | DBH | General Condition                                                                      | Health<br>Condition |
|------|-----------------------|-----|----------------------------------------------------------------------------------------|---------------------|
| T1   | Senna Siamea          | 330 | Common tree, leaning, covered with vines                                               | Fair                |
| T2   | Senna Siamea          | 660 | Common tree, on a slope, main trunk on it's side, with 4 stem growing from it, wounded | Poor                |
| ТЗ   | Macaranga<br>tanarius | 130 | Invasive, undesirable species                                                          | Fair                |

Figure 1: Tree T1

Figure 2: Tree T2

Figure 2a: Tree T2

Figure 3: Tree T3

Figure 4 General View 01