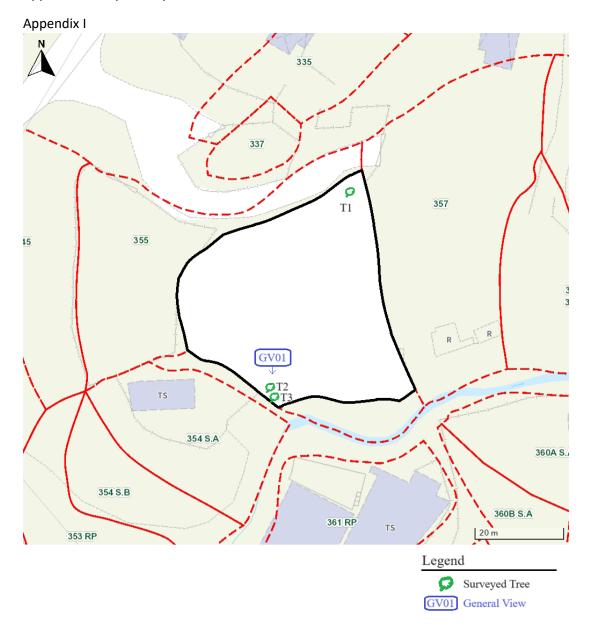

## Appendix II

| Tree | Species               | DBH | General Condition                                                                      | Health<br>Condition |
|------|-----------------------|-----|----------------------------------------------------------------------------------------|---------------------|
| T1   | Senna Siamea          | 330 | Common tree, leaning, covered with vines                                               | Fair                |
| T2   | Senna Siamea          | 660 | Common tree, on a slope, main trunk on it's side, with 4 stem growing from it, wounded | Poor                |
| ТЗ   | Macaranga<br>tanarius | 130 | Invasive, undesirable species                                                          | Fair                |

Figure 1: Tree T1

Figure 2: Tree T2

Figure 2a: Tree T2

Figure 3: Tree T3

Figure 4 General View 01