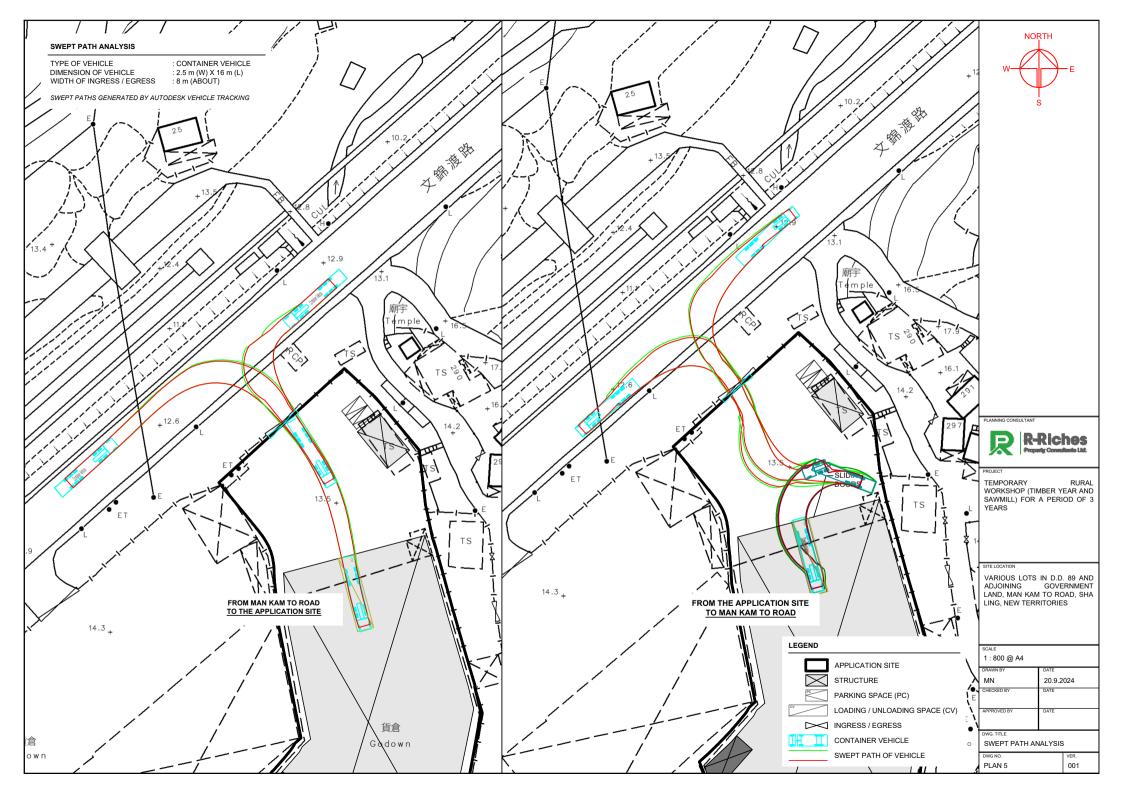

## **LIST OF PLANS**

| Plan 1 | Location Plan                                   |
|--------|-------------------------------------------------|
| Plan 2 | Plan Showing the Zoning of the Application Site |
| Plan 3 | Land Status of the Application Site             |
| Plan 4 | Layout Plan                                     |
| Plan 5 | Swept Path Analysis                             |

PARKING AND LOADING/UNLOADING PROVISIONS

NO. OF LOADING/UNLOADING SPACE FOR CONTAINER VEHICLE DIMENSION OF LOADING/UNLOADING SPACE

: 2 : 5 m (L) X 2.5 m (W)

: 16 m (L) X 3.5 m (W)

NO. OF PRIVATE CAR PARKING SPACE DIMENSION OF PARKING SPACE

LEGEND

STRUCTURE INGRESS / EGRESS

APPLICATION SITE

PARKING SPACE (PC)

LOADING / UNLOADING SPACE (CV)

LAYOUT PLAN

1:800 @ A4

MN