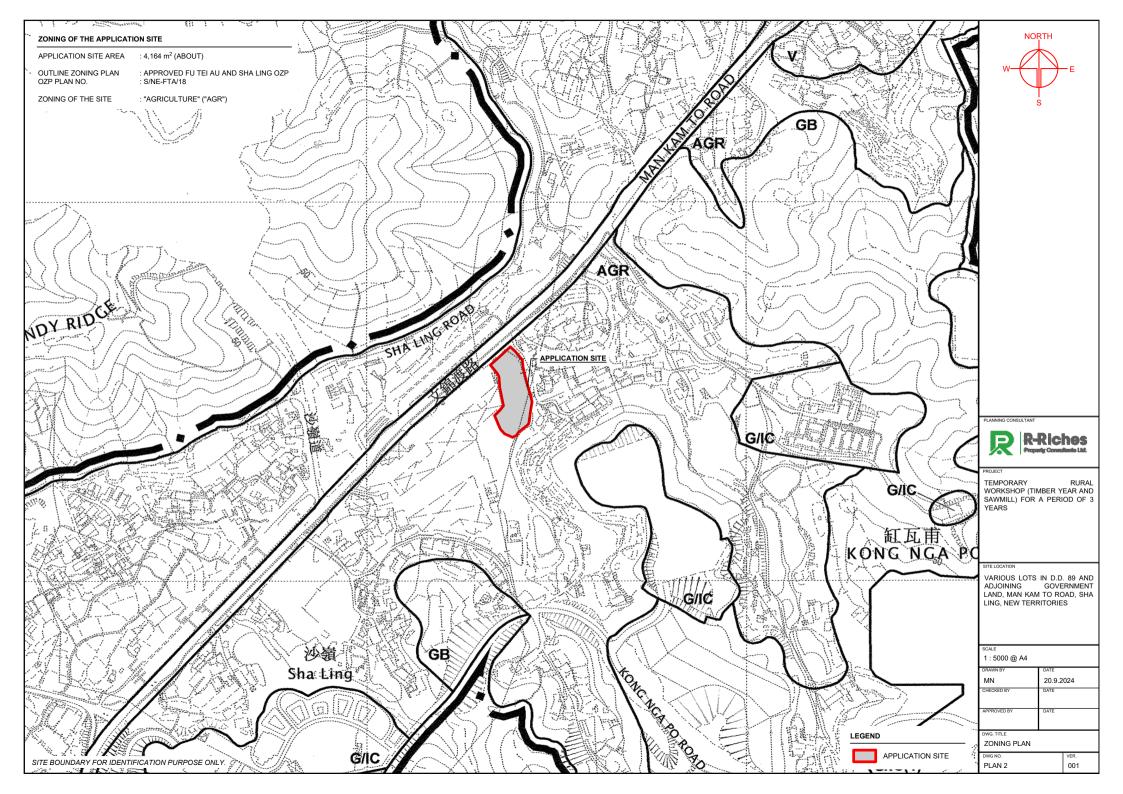

## **LIST OF PLANS**

| Plan 1 | Location Plan                                   |
|--------|-------------------------------------------------|
| Plan 2 | Plan Showing the Zoning of the Application Site |
| Plan 3 | Land Status of the Application Site             |
| Plan 4 | Layout Plan                                     |
| Plan 5 | Swept Path Analysis                             |