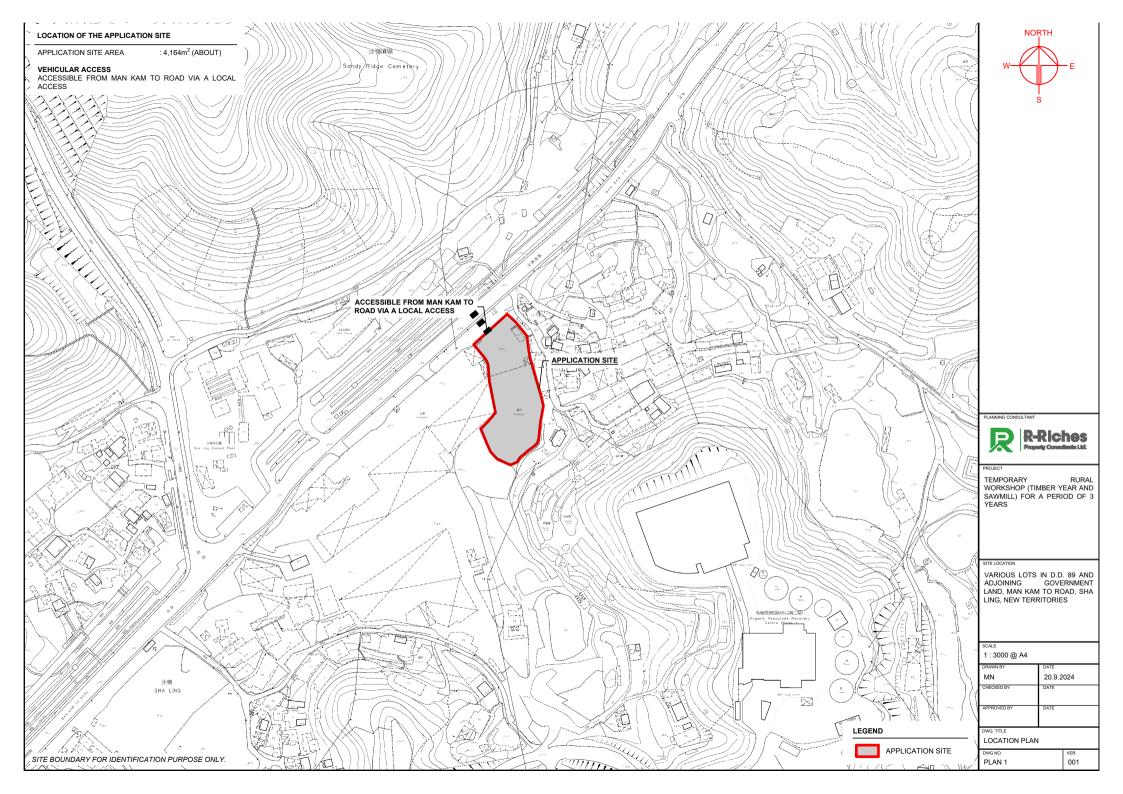

## **LIST OF PLANS**

| Plan 1 | Location Plan                                   |
|--------|-------------------------------------------------|
| Plan 2 | Plan Showing the Zoning of the Application Site |
| Plan 3 | Land Status of the Application Site             |
| Plan 4 | Layout Plan                                     |
| Plan 5 | Swept Path Analysis                             |