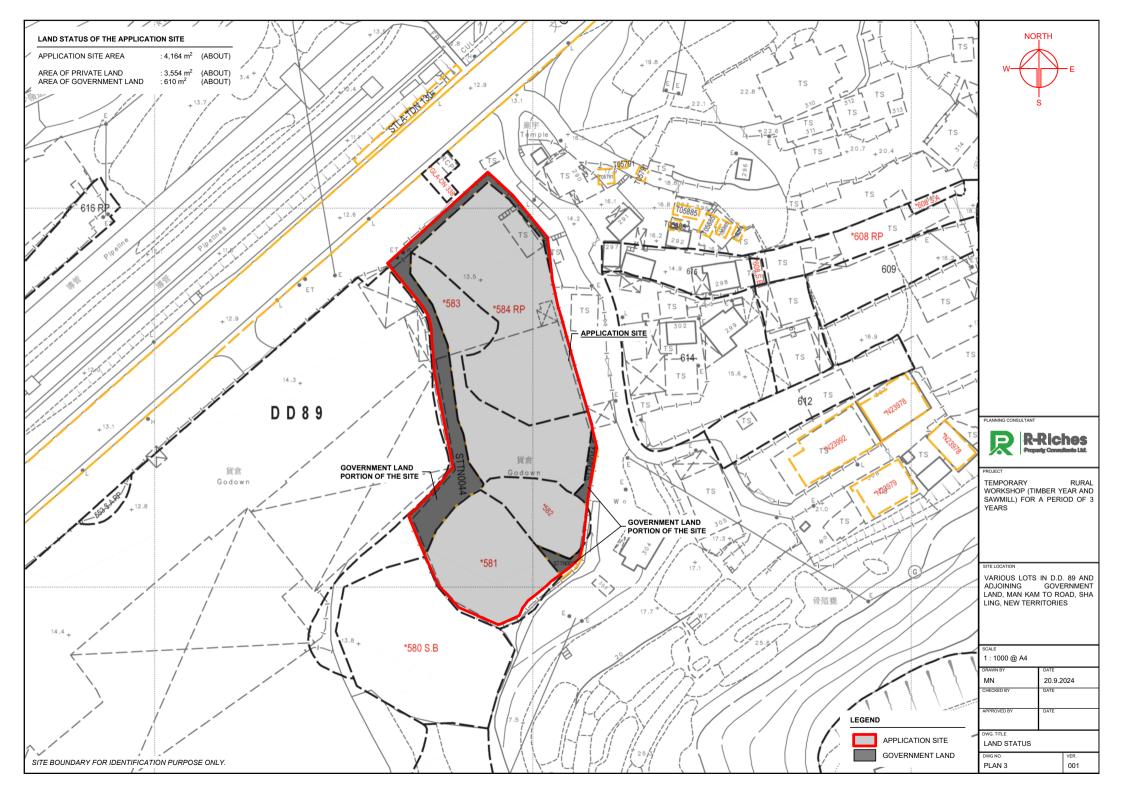

## **LIST OF PLANS**

| Plan 1 | Location Plan                                   |
|--------|-------------------------------------------------|
| Plan 2 | Plan Showing the Zoning of the Application Site |
| Plan 3 | Land Status of the Application Site             |
| Plan 4 | Layout Plan                                     |
| Plan 5 | Swept Path Analysis                             |