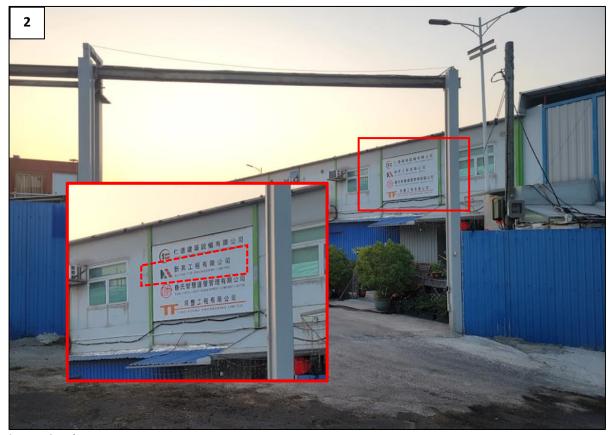

#### Appendix I – Details of the Affected Business Premises

Company Name: Action Top Engineering Limited 新昇工程有限公司

#### **Details of the Affected Business Premises**

Location: Various Lots in D.D. 125, Ha Tsuen, Yuen Long, New Territories

(portion of the private lots were reverted to the Government on 31.08.2024)

Use of Premises: Open Storage of Construction Materials