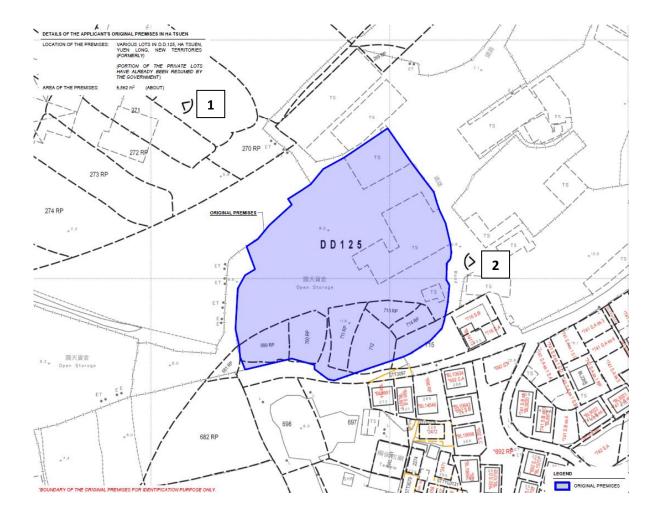

#### **Details of the Affected Business Premises**

Location: Various Lots in D.D. 125, Ha Tsuen, Yuen Long, New Territories

(portion of the private lots were reverted to the Government on 31.08.2024)

Use of Premises: Open Storage of Construction Materials