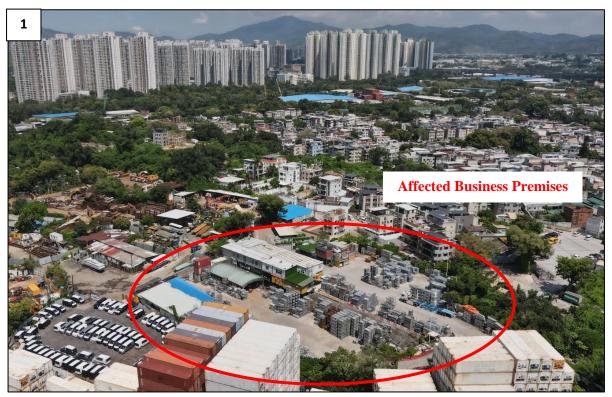

#### **Details of the Affected Business Premises**

Location: Various Lots in D.D. 125, Ha Tsuen, Yuen Long, New Territories

(portion of the private lots were reverted to the Government on 31.08.2024)

Use of Premises: Open Storage of Construction Materials