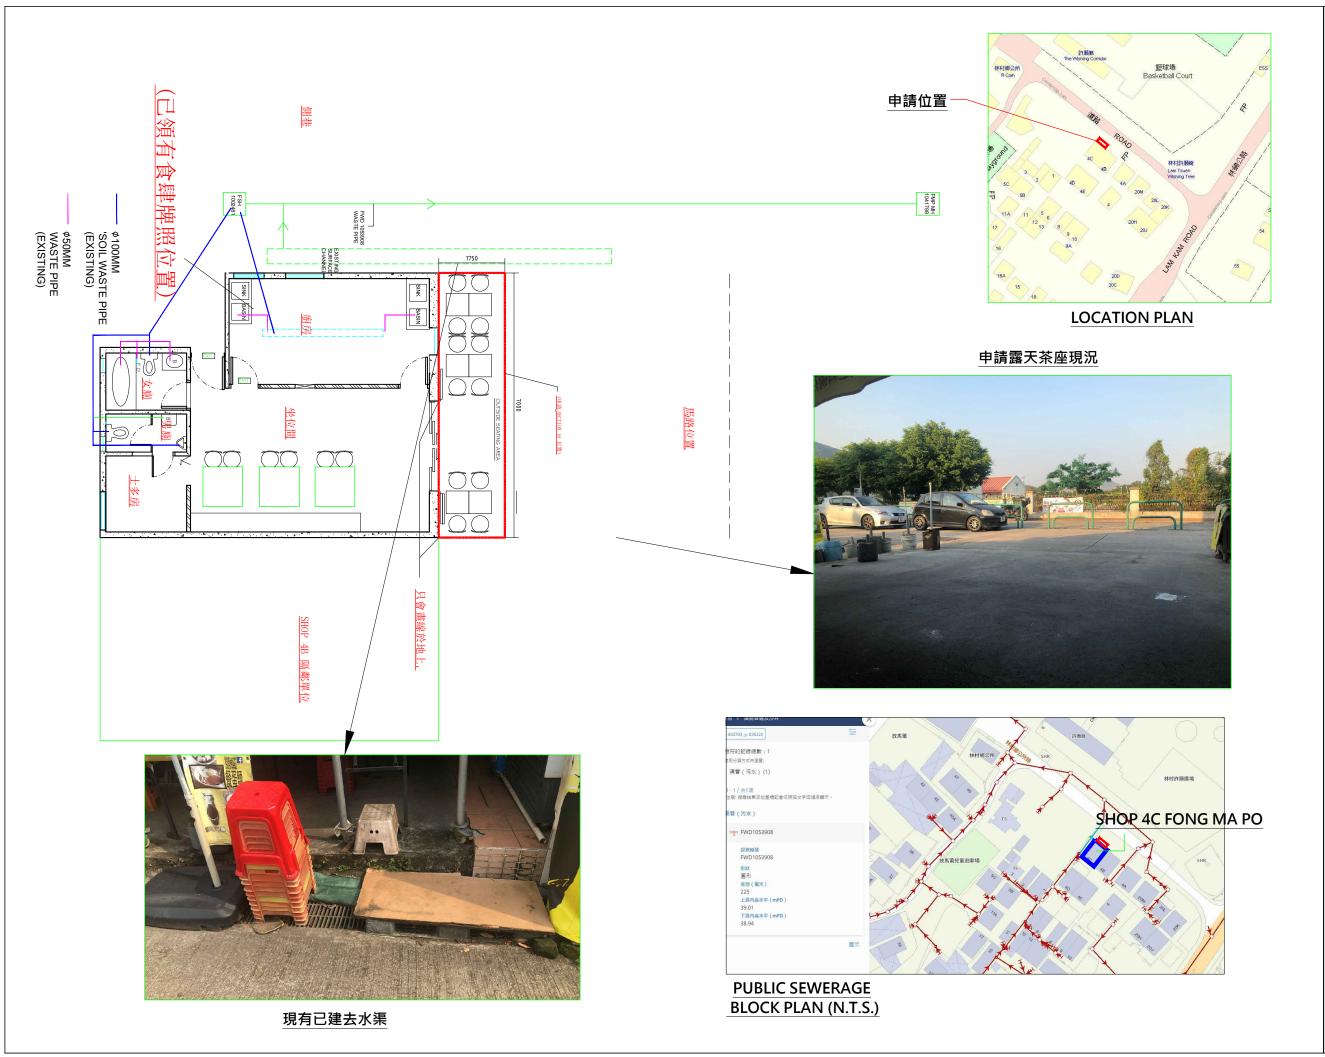

Dear sir,

I refer to subjected application and please supersede the previous email today at 5pm.

In response to Water supplies Department (WSD)'s comment, the applicant advise that:

1) The proposal is for a outside seating area of the licenced restaurant only and no other discharge of effluent or foul water into adjoining land, storm water drain, channel stream or river course is allowed at the site. Such foul water or effluent shall be discharge to the proper drainage inside the restaurant, whereas the restaurant has been completed the drainage connect to the public sewerage.

2) All Solid waste and sludge arising from the development shall be disposed properly outside the site and the water gather ground, whereas inside the restaurant's drainage system has been connected to the public sewerage.

In response to FEHD's Comment, the applicant advise that;

1) The application site will reduce from 3.5m to 1.75 m (total 12.25 sqm) and the width for passageway will be increase. Please see attached plan. Hence, it won't affect the daily operation of the concerned good stalls during New Year Fair.

Tel : Fax : Whatsapp :

| Revision                                                                                                              |                                    |  |  |
|-----------------------------------------------------------------------------------------------------------------------|------------------------------------|--|--|
|                                                                                                                       |                                    |  |  |
|                                                                                                                       |                                    |  |  |
|                                                                                                                       |                                    |  |  |
|                                                                                                                       |                                    |  |  |
|                                                                                                                       |                                    |  |  |
|                                                                                                                       |                                    |  |  |
|                                                                                                                       |                                    |  |  |
|                                                                                                                       |                                    |  |  |
|                                                                                                                       |                                    |  |  |
|                                                                                                                       |                                    |  |  |
|                                                                                                                       |                                    |  |  |
|                                                                                                                       |                                    |  |  |
|                                                                                                                       |                                    |  |  |
|                                                                                                                       |                                    |  |  |
|                                                                                                                       |                                    |  |  |
|                                                                                                                       |                                    |  |  |
|                                                                                                                       |                                    |  |  |
| Scale                                                                                                                 | Drawn By                           |  |  |
| 1:75<br>Dwn No.                                                                                                       | K.LAU                              |  |  |
| 18/OSA/06                                                                                                             | Approved By<br>E.MAK               |  |  |
|                                                                                                                       |                                    |  |  |
| 新藝顧問有限公司<br>EDDIE CONSULTANCY LTD.                                                                                    |                                    |  |  |
| (PROFESSIONAL FOOD I                                                                                                  | LIANCI LID.<br>JICENCE CONSULTANT) |  |  |
| Tel: Fax:                                                                                                             |                                    |  |  |
| Fuel ELECTRICITY                                                                                                      |                                    |  |  |
| Project Address                                                                                                       |                                    |  |  |
| LAYOUT                                                                                                                |                                    |  |  |
| AT<br>G/F, 4C FONG MA PO, LAM                                                                                         |                                    |  |  |
| TSUEN,<br>TAI PO, N.T.                                                                                                |                                    |  |  |
|                                                                                                                       |                                    |  |  |
| Note                                                                                                                  |                                    |  |  |
| * ALL MEASUREMENT TO EXISTING WORKS<br>MUST BE CHECKED AT SITE.<br>* DRAWING IS NOT VALID FOR CONSTRUCTION            |                                    |  |  |
| OR OTHER PURPOSE UNLESS EXPRESSLY CERTIFIED.<br>* DRAWING AND COPYRIGHT ARE PROPERTY OF<br>THE EDDIE CONSULTANCY LTD. |                                    |  |  |
| * DRAWING NOT SHOWING THE LAST REVISION<br>ARE TO BE CANCELLED.                                                       |                                    |  |  |