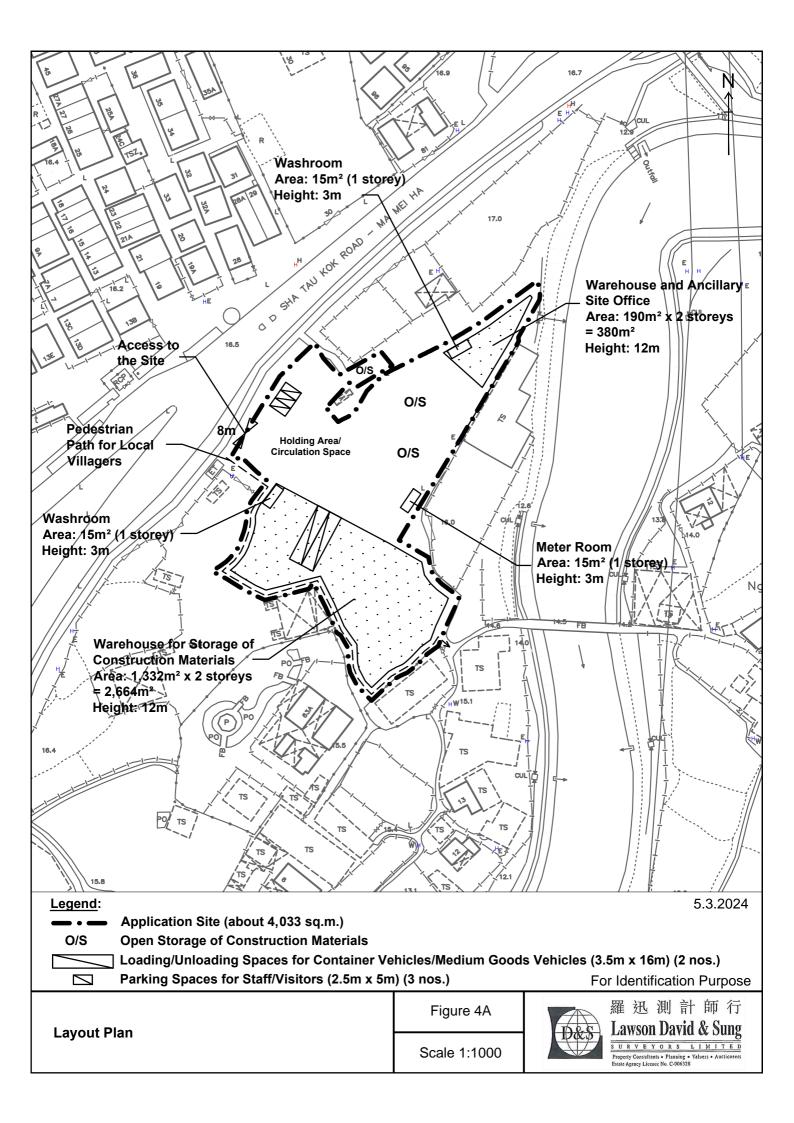

Table 1: Responses to Comments from Government De5partment on Planning Application No. A/NE-LYT/816 (27 March, 2024)

|     | COMMENTS                                                                                                                                                                                                                                                                                                                                                                                                                                                                                                                                   | RESPONSES                                                                                                                                                                                                                                                                                                                                                                                                                                                                              |  |  |
|-----|--------------------------------------------------------------------------------------------------------------------------------------------------------------------------------------------------------------------------------------------------------------------------------------------------------------------------------------------------------------------------------------------------------------------------------------------------------------------------------------------------------------------------------------------|----------------------------------------------------------------------------------------------------------------------------------------------------------------------------------------------------------------------------------------------------------------------------------------------------------------------------------------------------------------------------------------------------------------------------------------------------------------------------------------|--|--|
| 1.  | Urban Design & Landscape Section, Planning Department                                                                                                                                                                                                                                                                                                                                                                                                                                                                                      |                                                                                                                                                                                                                                                                                                                                                                                                                                                                                        |  |  |
| (a) | Our previous comments to your office via email dated 27.2.2024 have not been properly addressed and recapped as below.  The applicant is advised to provide a minimum set back from the truck of existing trees instead of from the site boundary for the proposed structures/ car parks to avoid damage to the 59 nos. of existing trees along site boundary within the site. Besides, adequate distance between the existing trees and the pedestrian path should be allowed to minimize the conflict of tree canopy and the pedestrian. | (a) A minimum of 1-1.5m set back from the truck of existing trees will be provided to avoid damage to the 59 nos. of existing trees. In addition, adequate distance between the existing trees and the pedestrian path will be provided (see our response in (b) below) and regular tree pruning will be conducted by the Applicant to minimize the conflict of tree canopy and the pedestrian.                                                                                        |  |  |
| (b) | Figure 4D:- It is noted that tree planting area of 700mm width is proposed for preserved trees. The applicant should provide minimum 1m wide continuous planting strip for tree planting areas in order to ensure healthy growth and stability of the trees.                                                                                                                                                                                                                                                                               | (b) Noted. A minimum 1m wide planting strip will be provide for tree planting areas (see <b>Figure 4D</b> in <b>Annex 1</b> attached). The proposed warehouse at southern side of the Application Site will be further setback to provide adequate distance between the existing trees and the pedestrian path. The updated Layout Plan, Landscape and Tree Preservation Proposal and replacement pages of the Application Form are attached for your reference (see <b>Annex 1</b> ). |  |  |
| 2.  | <b>Environmental Protection Department</b>                                                                                                                                                                                                                                                                                                                                                                                                                                                                                                 |                                                                                                                                                                                                                                                                                                                                                                                                                                                                                        |  |  |
| (a) | "We have a textual comment on the planning statement. Please be advised that there is existing public sewerage (i.e. FMH1003701) in the vicinity of the application site. The statement of "septic tank will be installed to treat                                                                                                                                                                                                                                                                                                         | (a) Noted and Paragraph 4.7 (e) of the Planning Statement should be updated as follows:  "On-site washrooms will be provided. Septic tank will be installed to treat the sewage generated from the Application Site. The Applicants                                                                                                                                                                                                                                                    |  |  |

## Annex 1

Figure 4 Revised Layout Plan
Figure 4A Revised Layout Plan showing the Pedestrian Path
Figure 5 Revised Landscape and Tree Preservation Proposal

Figure 4D Section

Replacement pages of the Application Form