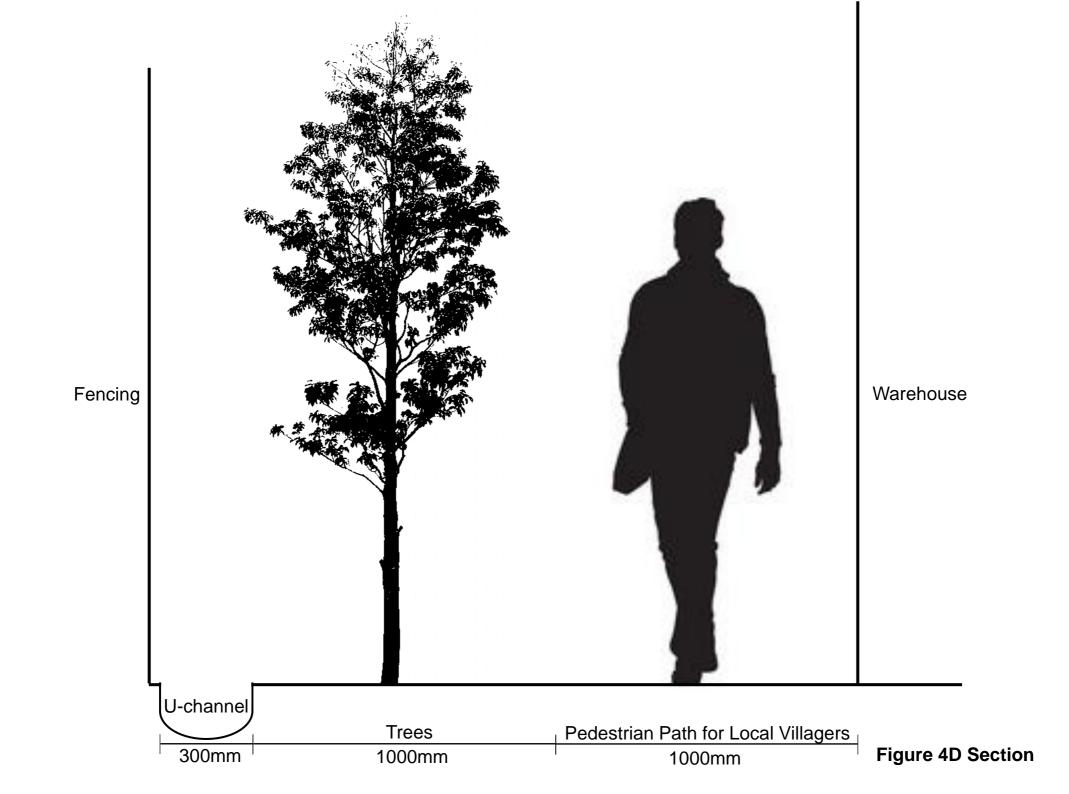

Table 1: Responses to Comments from Government De5partment on Planning Application No. A/NE-LYT/816 (27 March, 2024)

|     | COMMENTS                                                                                                                                                                                                                                                                                                                                                                                                                                                                                                                                   | RESPONSES                                                                                                                                                                                                                                                                                                                                                                                                                                                                              |  |  |
|-----|--------------------------------------------------------------------------------------------------------------------------------------------------------------------------------------------------------------------------------------------------------------------------------------------------------------------------------------------------------------------------------------------------------------------------------------------------------------------------------------------------------------------------------------------|----------------------------------------------------------------------------------------------------------------------------------------------------------------------------------------------------------------------------------------------------------------------------------------------------------------------------------------------------------------------------------------------------------------------------------------------------------------------------------------|--|--|
| 1.  | Urban Design & Landscape Section, Planning Department                                                                                                                                                                                                                                                                                                                                                                                                                                                                                      |                                                                                                                                                                                                                                                                                                                                                                                                                                                                                        |  |  |
| (a) | Our previous comments to your office via email dated 27.2.2024 have not been properly addressed and recapped as below.  The applicant is advised to provide a minimum set back from the truck of existing trees instead of from the site boundary for the proposed structures/ car parks to avoid damage to the 59 nos. of existing trees along site boundary within the site. Besides, adequate distance between the existing trees and the pedestrian path should be allowed to minimize the conflict of tree canopy and the pedestrian. | (a) A minimum of 1-1.5m set back from the truck of existing trees will be provided to avoid damage to the 59 nos. of existing trees. In addition, adequate distance between the existing trees and the pedestrian path will be provided (see our response in (b) below) and regular tree pruning will be conducted by the Applicant to minimize the conflict of tree canopy and the pedestrian.                                                                                        |  |  |
| (b) | Figure 4D:- It is noted that tree planting area of 700mm width is proposed for preserved trees. The applicant should provide minimum 1m wide continuous planting strip for tree planting areas in order to ensure healthy growth and stability of the trees.                                                                                                                                                                                                                                                                               | (b) Noted. A minimum 1m wide planting strip will be provide for tree planting areas (see <b>Figure 4D</b> in <b>Annex 1</b> attached). The proposed warehouse at southern side of the Application Site will be further setback to provide adequate distance between the existing trees and the pedestrian path. The updated Layout Plan, Landscape and Tree Preservation Proposal and replacement pages of the Application Form are attached for your reference (see <b>Annex 1</b> ). |  |  |
| 2.  | <b>Environmental Protection Department</b>                                                                                                                                                                                                                                                                                                                                                                                                                                                                                                 |                                                                                                                                                                                                                                                                                                                                                                                                                                                                                        |  |  |
| (a) | "We have a textual comment on the planning statement. Please be advised that there is existing public sewerage (i.e. FMH1003701) in the vicinity of the application site. The statement of "septic tank will be installed to treat                                                                                                                                                                                                                                                                                                         | (a) Noted and Paragraph 4.7 (e) of the Planning Statement should be updated as follows:  "On-site washrooms will be provided. Septic tank will be installed to treat the sewage generated from the Application Site. The Applicants                                                                                                                                                                                                                                                    |  |  |

## Annex 1

Figure 4 Revised Layout Plan
Figure 4A Revised Layout Plan showing the Pedestrian Path
Figure 5 Revised Landscape and Tree Preservation Proposal

Figure 4D Section

Replacement pages of the Application Form