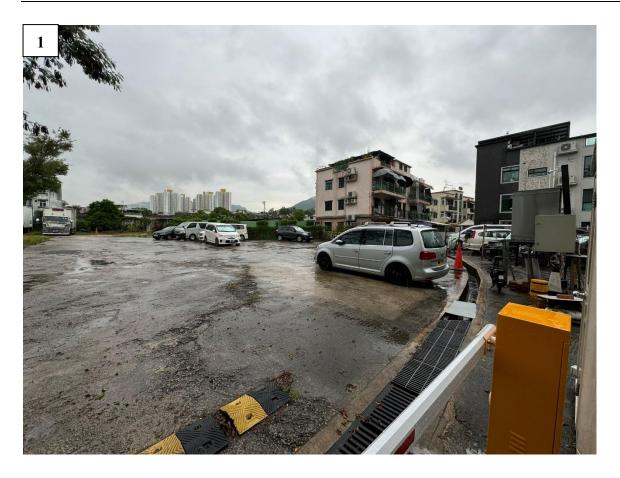

Please note that the concerned structures within the Site have been demolished by the applicant. A photographic record showing the existing condition of the Site is provided for your consideration (**Annex I**).

## **ANNEX I - Photographic Record**

Temporary Public Vehicle Park (Excluding Container Vehicles) for a Period of 5 Years in 'Village Type Development" Zone, Lot 1422 RP (Part) in D.D. 83, Lung Yeuk Tau, Fanling, N. T.

#### (Application No. A/NE-LYT/824)

(i) The concerned structures erected on the application site (the Site) have been demolished. A photograph record showing the existing condition of the Site is provided, details are as follows: