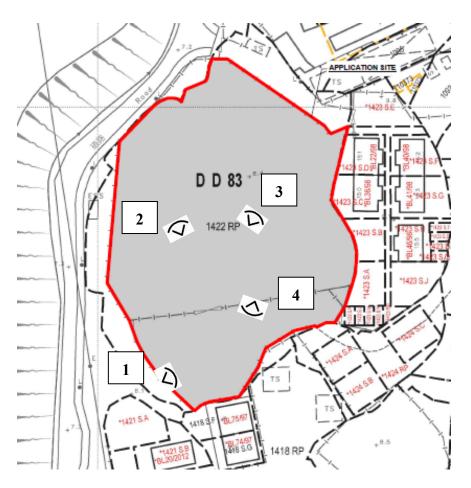

Please note that the concerned structures within the Site have been demolished by the applicant. A photographic record showing the existing condition of the Site is provided for your consideration (**Annex I**).

## **ANNEX I - Photographic Record**

Temporary Public Vehicle Park (Excluding Container Vehicles) for a Period of 5 Years in 'Village Type Development" Zone, Lot 1422 RP (Part) in D.D. 83, Lung Yeuk Tau, Fanling, N. T.

#### (Application No. A/NE-LYT/824)

(i) The concerned structures erected on the application site (the Site) have been demolished. A photograph record showing the existing condition of the Site is provided, details are as follows: