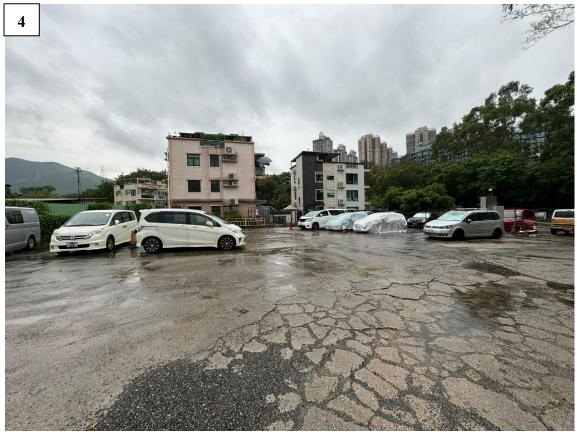

Please note that the concerned structures within the Site have been demolished by the applicant. A photographic record showing the existing condition of the Site is provided for your consideration (**Annex I**).

## **ANNEX I - Photographic Record**

Temporary Public Vehicle Park (Excluding Container Vehicles) for a Period of 5 Years in 'Village Type Development" Zone, Lot 1422 RP (Part) in D.D. 83, Lung Yeuk Tau, Fanling, N. T.

#### (Application No. A/NE-LYT/824)

(i) The concerned structures erected on the application site (the Site) have been demolished. A photograph record showing the existing condition of the Site is provided, details are as follows: