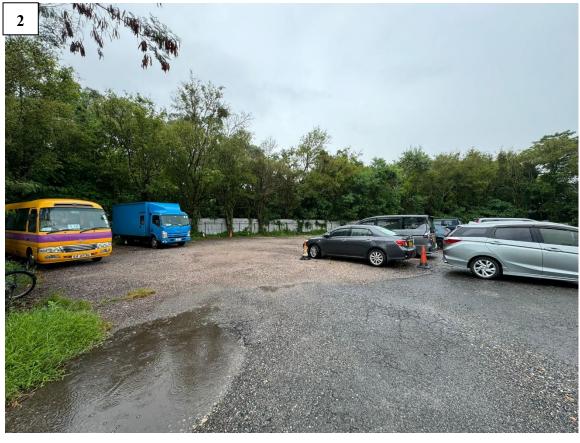

Please note that the concerned structures within the Site have been demolished by the applicant. A photographic record showing the existing condition of the Site is provided for your consideration (**Annex I**).

## **ANNEX I - Photographic Record**

Temporary Public Vehicle Park (Excluding Container Vehicles) for a Period of 5 Years in 'Village Type Development" Zone, Lot 1422 RP (Part) in D.D. 83, Lung Yeuk Tau, Fanling, N. T.

#### (Application No. A/NE-LYT/824)

(i) The concerned structures erected on the application site (the Site) have been demolished. A photograph record showing the existing condition of the Site is provided, details are as follows: