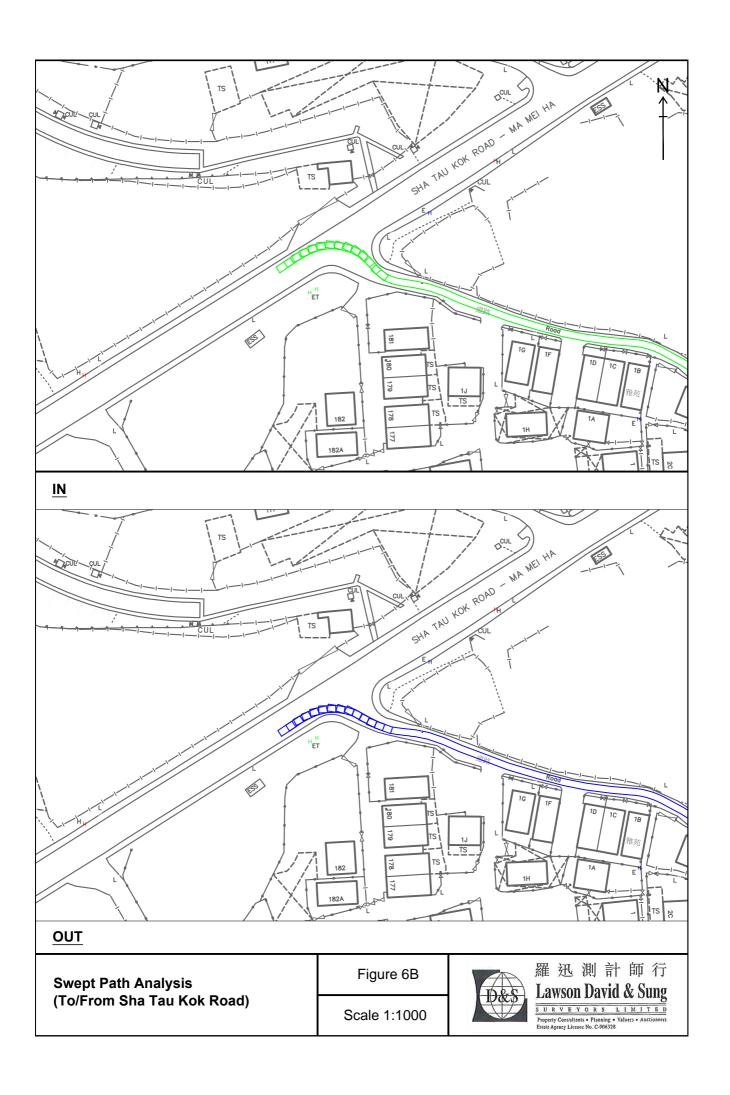

Table 1: Responses to Comments from the Transport Department on Planning Application No. A/NE-LYT/845 (7 March, 2025)

| COMMENTS |                                                              |                                                                                          | RESPONSES                                                                                                                                                                                                |                          |                                 |  |
|----------|--------------------------------------------------------------|------------------------------------------------------------------------------------------|----------------------------------------------------------------------------------------------------------------------------------------------------------------------------------------------------------|--------------------------|---------------------------------|--|
| 1.       | Transport Department                                         |                                                                                          |                                                                                                                                                                                                          |                          |                                 |  |
| (i)      | The applicant should substantiate the traffic generation and | traffic generation and (i) The breakdown of trip generations for private vehicles is sho |                                                                                                                                                                                                          |                          |                                 |  |
|          | attraction from and to the application site (the Site).      |                                                                                          |                                                                                                                                                                                                          |                          |                                 |  |
|          |                                                              |                                                                                          | Time                                                                                                                                                                                                     | Weekdays                 | Weekends                        |  |
|          |                                                              |                                                                                          | 07:00-08:00                                                                                                                                                                                              | 8                        | 6                               |  |
|          |                                                              |                                                                                          | 08:00-09:00 (AM Peak)                                                                                                                                                                                    | 15                       | 10                              |  |
|          |                                                              |                                                                                          | 09:00-10:00                                                                                                                                                                                              | 12                       | 8                               |  |
|          |                                                              |                                                                                          | 10:00-11:00                                                                                                                                                                                              | 8                        | 8                               |  |
|          |                                                              |                                                                                          | 11:00-12:00                                                                                                                                                                                              | 6                        | 6                               |  |
|          |                                                              |                                                                                          | 12:00-13:00                                                                                                                                                                                              | 4                        | 4                               |  |
|          |                                                              |                                                                                          | 13:00-14:00                                                                                                                                                                                              | 4                        | 4                               |  |
|          |                                                              |                                                                                          | 14:00-15:00                                                                                                                                                                                              | 6                        | 6                               |  |
|          |                                                              |                                                                                          | 15:00-16:00                                                                                                                                                                                              | 8                        | 8                               |  |
|          |                                                              |                                                                                          | 16:00-17:00                                                                                                                                                                                              | 12                       | 10                              |  |
|          |                                                              |                                                                                          | 17:00-18:00 (PM Peak)                                                                                                                                                                                    | 15                       | 12                              |  |
|          |                                                              |                                                                                          | 18:00-19:00                                                                                                                                                                                              | 12                       | 10                              |  |
|          |                                                              |                                                                                          | 19:00-20:00                                                                                                                                                                                              | 10                       | 8                               |  |
|          |                                                              |                                                                                          | 20:00-21:00                                                                                                                                                                                              | 6                        | 6                               |  |
|          |                                                              |                                                                                          | 21:00-22:00                                                                                                                                                                                              | 4                        | 4                               |  |
|          |                                                              |                                                                                          | 22:00-23:00                                                                                                                                                                                              | 4                        | 4                               |  |
|          |                                                              |                                                                                          | 23:00-07:00                                                                                                                                                                                              | 4                        | 4                               |  |
|          |                                                              |                                                                                          | As all the parking spaces will be rented out on monthly basis, there will not be more than 15 trips generated from the Application Site during peak hours, which could be absorbed by the existing road. |                          |                                 |  |
| (ii)     | The applicant shall use swept path analysis to demonstrate   | (ii)                                                                                     | · · · · · · · · · · · · · · · · · · ·                                                                                                                                                                    |                          |                                 |  |
|          | the satisfactory maneuvering of vehicles entering/exiting    |                                                                                          | entering/exiting from the Site from/to Sha Tau Kok, manoeuvring within                                                                                                                                   |                          |                                 |  |
|          | ,                                                            |                                                                                          | the Site and into/out of the                                                                                                                                                                             | e parking spaces are pro | vided in <b>Figures 6A-6C</b> . |  |