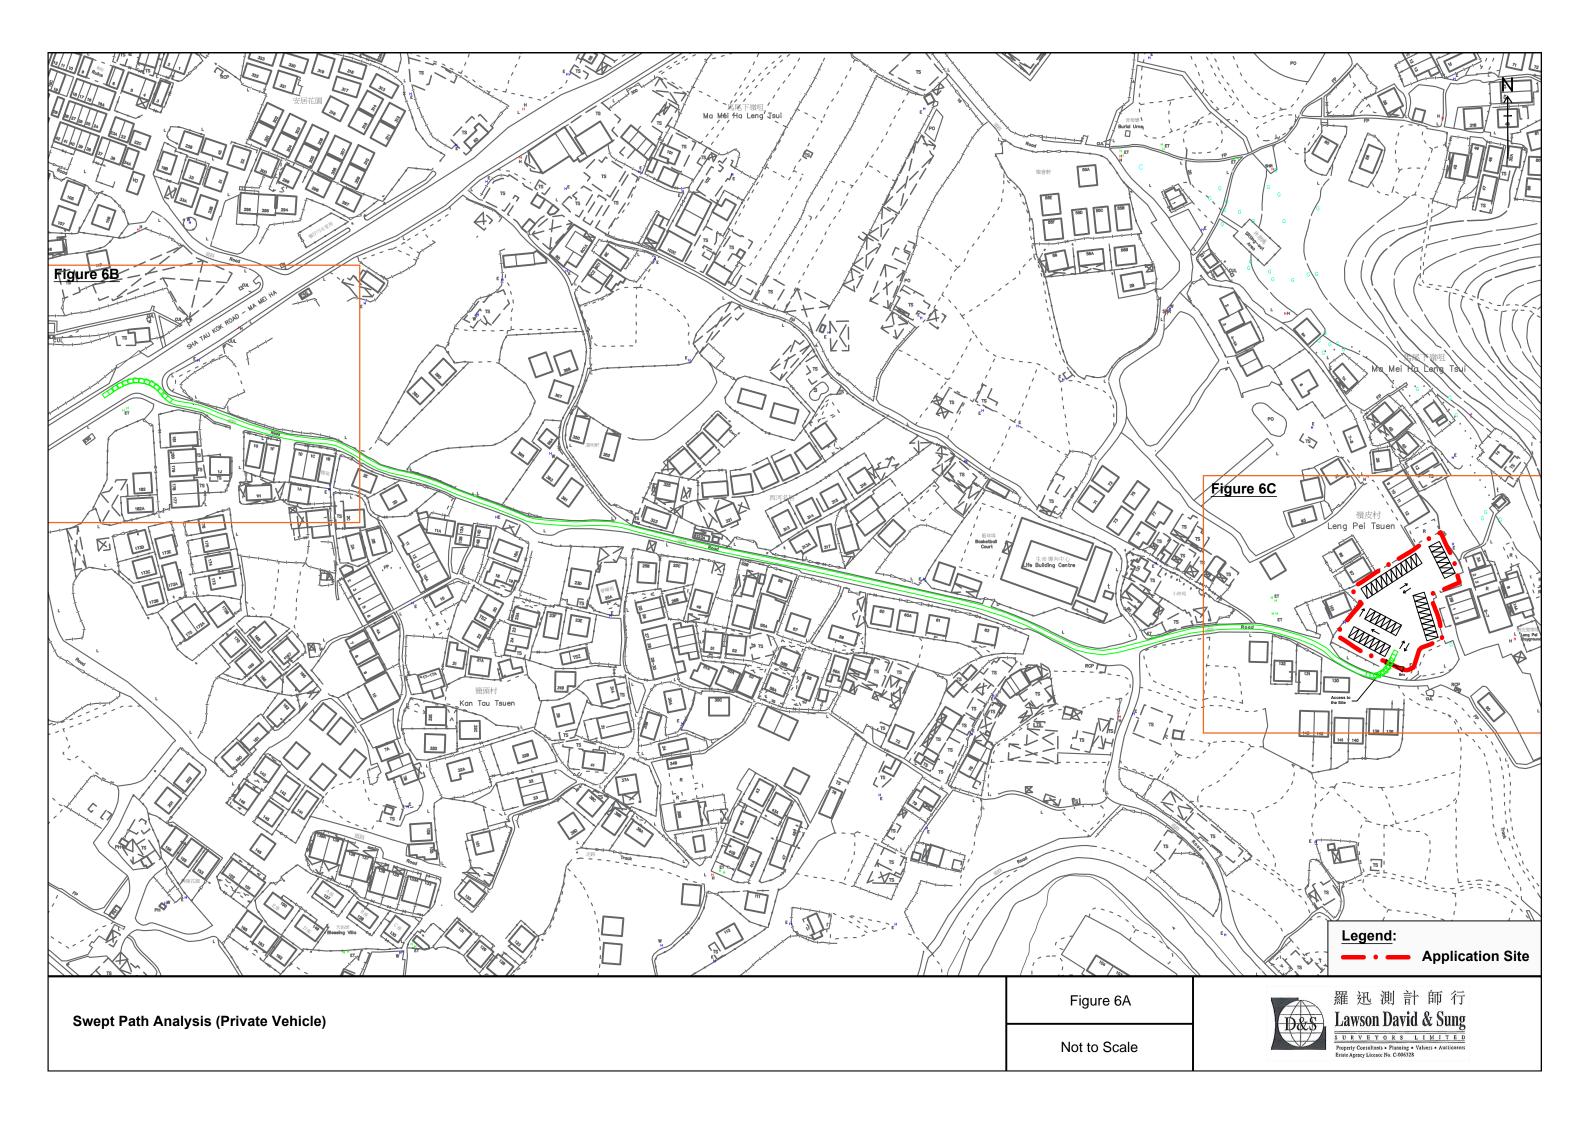

Table 1: Responses to Comments from the Transport Department on Planning Application No. A/NE-LYT/845 (7 March, 2025)

| COMMENTS |                                                              |                                                                                          | RESPONSES                                                                                                                                                                                                |                          |                                 |  |
|----------|--------------------------------------------------------------|------------------------------------------------------------------------------------------|----------------------------------------------------------------------------------------------------------------------------------------------------------------------------------------------------------|--------------------------|---------------------------------|--|
| 1.       | Transport Department                                         |                                                                                          |                                                                                                                                                                                                          |                          |                                 |  |
| (i)      | The applicant should substantiate the traffic generation and | traffic generation and (i) The breakdown of trip generations for private vehicles is sho |                                                                                                                                                                                                          |                          |                                 |  |
|          | attraction from and to the application site (the Site).      |                                                                                          |                                                                                                                                                                                                          |                          |                                 |  |
|          |                                                              |                                                                                          | Time                                                                                                                                                                                                     | Weekdays                 | Weekends                        |  |
|          |                                                              |                                                                                          | 07:00-08:00                                                                                                                                                                                              | 8                        | 6                               |  |
|          |                                                              |                                                                                          | 08:00-09:00 (AM Peak)                                                                                                                                                                                    | 15                       | 10                              |  |
|          |                                                              |                                                                                          | 09:00-10:00                                                                                                                                                                                              | 12                       | 8                               |  |
|          |                                                              |                                                                                          | 10:00-11:00                                                                                                                                                                                              | 8                        | 8                               |  |
|          |                                                              |                                                                                          | 11:00-12:00                                                                                                                                                                                              | 6                        | 6                               |  |
|          |                                                              |                                                                                          | 12:00-13:00                                                                                                                                                                                              | 4                        | 4                               |  |
|          |                                                              |                                                                                          | 13:00-14:00                                                                                                                                                                                              | 4                        | 4                               |  |
|          |                                                              |                                                                                          | 14:00-15:00                                                                                                                                                                                              | 6                        | 6                               |  |
|          |                                                              |                                                                                          | 15:00-16:00                                                                                                                                                                                              | 8                        | 8                               |  |
|          |                                                              |                                                                                          | 16:00-17:00                                                                                                                                                                                              | 12                       | 10                              |  |
|          |                                                              |                                                                                          | 17:00-18:00 (PM Peak)                                                                                                                                                                                    | 15                       | 12                              |  |
|          |                                                              |                                                                                          | 18:00-19:00                                                                                                                                                                                              | 12                       | 10                              |  |
|          |                                                              |                                                                                          | 19:00-20:00                                                                                                                                                                                              | 10                       | 8                               |  |
|          |                                                              |                                                                                          | 20:00-21:00                                                                                                                                                                                              | 6                        | 6                               |  |
|          |                                                              |                                                                                          | 21:00-22:00                                                                                                                                                                                              | 4                        | 4                               |  |
|          |                                                              |                                                                                          | 22:00-23:00                                                                                                                                                                                              | 4                        | 4                               |  |
|          |                                                              |                                                                                          | 23:00-07:00                                                                                                                                                                                              | 4                        | 4                               |  |
|          |                                                              |                                                                                          | As all the parking spaces will be rented out on monthly basis, there will not be more than 15 trips generated from the Application Site during peak hours, which could be absorbed by the existing road. |                          |                                 |  |
| (ii)     | The applicant shall use swept path analysis to demonstrate   | (ii)                                                                                     | · · · · · · · · · · · · · · · · · · ·                                                                                                                                                                    |                          |                                 |  |
|          | the satisfactory maneuvering of vehicles entering/exiting    |                                                                                          | entering/exiting from the Site from/to Sha Tau Kok, manoeuvring within                                                                                                                                   |                          |                                 |  |
|          | ,                                                            |                                                                                          | the Site and into/out of the                                                                                                                                                                             | e parking spaces are pro | vided in <b>Figures 6A-6C</b> . |  |