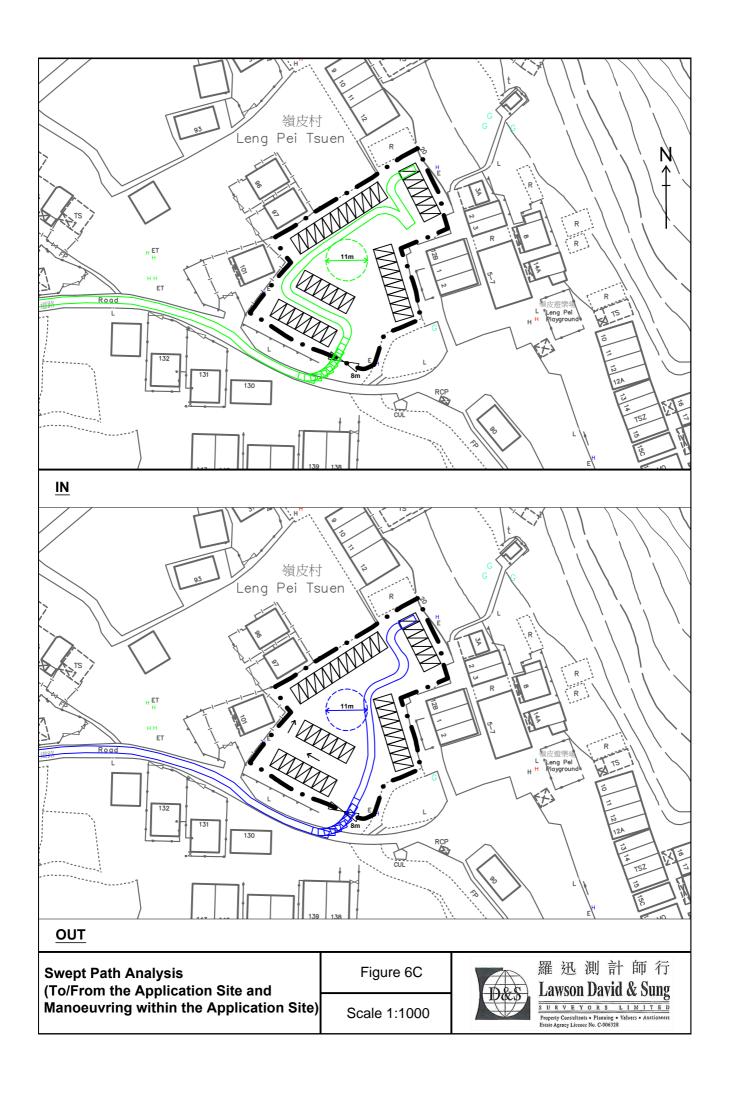

Table 1: Responses to Comments from the Transport Department on Planning Application No. A/NE-LYT/845 (7 March, 2025)

| COMMENTS |                                                              |                                                                                          | RESPONSES                                                                                                                                                                                                |                          |                                 |  |
|----------|--------------------------------------------------------------|------------------------------------------------------------------------------------------|----------------------------------------------------------------------------------------------------------------------------------------------------------------------------------------------------------|--------------------------|---------------------------------|--|
| 1.       | Transport Department                                         |                                                                                          |                                                                                                                                                                                                          |                          |                                 |  |
| (i)      | The applicant should substantiate the traffic generation and | traffic generation and (i) The breakdown of trip generations for private vehicles is sho |                                                                                                                                                                                                          |                          |                                 |  |
|          | attraction from and to the application site (the Site).      |                                                                                          |                                                                                                                                                                                                          |                          |                                 |  |
|          |                                                              |                                                                                          | Time                                                                                                                                                                                                     | Weekdays                 | Weekends                        |  |
|          |                                                              |                                                                                          | 07:00-08:00                                                                                                                                                                                              | 8                        | 6                               |  |
|          |                                                              |                                                                                          | 08:00-09:00 (AM Peak)                                                                                                                                                                                    | 15                       | 10                              |  |
|          |                                                              |                                                                                          | 09:00-10:00                                                                                                                                                                                              | 12                       | 8                               |  |
|          |                                                              |                                                                                          | 10:00-11:00                                                                                                                                                                                              | 8                        | 8                               |  |
|          |                                                              |                                                                                          | 11:00-12:00                                                                                                                                                                                              | 6                        | 6                               |  |
|          |                                                              |                                                                                          | 12:00-13:00                                                                                                                                                                                              | 4                        | 4                               |  |
|          |                                                              |                                                                                          | 13:00-14:00                                                                                                                                                                                              | 4                        | 4                               |  |
|          |                                                              |                                                                                          | 14:00-15:00                                                                                                                                                                                              | 6                        | 6                               |  |
|          |                                                              |                                                                                          | 15:00-16:00                                                                                                                                                                                              | 8                        | 8                               |  |
|          |                                                              |                                                                                          | 16:00-17:00                                                                                                                                                                                              | 12                       | 10                              |  |
|          |                                                              |                                                                                          | 17:00-18:00 (PM Peak)                                                                                                                                                                                    | 15                       | 12                              |  |
|          |                                                              |                                                                                          | 18:00-19:00                                                                                                                                                                                              | 12                       | 10                              |  |
|          |                                                              |                                                                                          | 19:00-20:00                                                                                                                                                                                              | 10                       | 8                               |  |
|          |                                                              |                                                                                          | 20:00-21:00                                                                                                                                                                                              | 6                        | 6                               |  |
|          |                                                              |                                                                                          | 21:00-22:00                                                                                                                                                                                              | 4                        | 4                               |  |
|          |                                                              |                                                                                          | 22:00-23:00                                                                                                                                                                                              | 4                        | 4                               |  |
|          |                                                              |                                                                                          | 23:00-07:00                                                                                                                                                                                              | 4                        | 4                               |  |
|          |                                                              |                                                                                          | As all the parking spaces will be rented out on monthly basis, there will not be more than 15 trips generated from the Application Site during peak hours, which could be absorbed by the existing road. |                          |                                 |  |
| (ii)     | The applicant shall use swept path analysis to demonstrate   | (ii)                                                                                     | · · · · · · · · · · · · · · · · · · ·                                                                                                                                                                    |                          |                                 |  |
|          | the satisfactory maneuvering of vehicles entering/exiting    |                                                                                          | entering/exiting from the Site from/to Sha Tau Kok, manoeuvring within                                                                                                                                   |                          |                                 |  |
|          | ,                                                            |                                                                                          | the Site and into/out of the                                                                                                                                                                             | e parking spaces are pro | vided in <b>Figures 6A-6C</b> . |  |

| COMMENTS |                                                                                                                                                                           |       | RESPONSES                                                                                                                                                                                                                                                                                                                                                                                                              |  |  |
|----------|---------------------------------------------------------------------------------------------------------------------------------------------------------------------------|-------|------------------------------------------------------------------------------------------------------------------------------------------------------------------------------------------------------------------------------------------------------------------------------------------------------------------------------------------------------------------------------------------------------------------------|--|--|
|          | from the Site from/to Sha Tau Kok Road, maneuvering within the Site and into/out of the parking spaces.                                                                   |       | There are sufficient spaces for manoeuvring of vehicles within the Application Site.                                                                                                                                                                                                                                                                                                                                   |  |  |
| (iii)    | Please clarify whether there will be a gate installed at the entry. If so, please ensure such arrangement will not cause queuing of vehicles outside the Site.            | (iii) | The Applicant will only provide monthly rental parking services to nearby villagers/residents and no gate will be installed at the entrance of the Application Site. Queuing back of vehicles at the local access road is not anticipated in view of the low traffic volume and adequate spaces within the Application Site.                                                                                           |  |  |
| (iv)     | The applicant shall advise the provision and management of pedestrian facilities to ensure pedestrian safety.                                                             | (iv)  | The visibility from the Application Site to the local track is good. The Application Site will not be fenced off so as to maintain the good visibility. The Applicant will maintain the existing pedestrian route to ensure pedestrian safety. Road sign 'Be aware of Pedestrians' and speed limit sign are proposed near the entrance of the Application Site to alert drivers and pedestrians to proceed cautiously. |  |  |
| (v)      | The vehicular access between the Site and Sha Tau Kok Road is not managed by the Transport Department (TD). The applicant should seek comment from the responsible party. | (v)   | Noted.                                                                                                                                                                                                                                                                                                                                                                                                                 |  |  |
| (vi)     | Upon receipt of the above information, TD may offer further comments on the application.                                                                                  | (vi)  | Noted.                                                                                                                                                                                                                                                                                                                                                                                                                 |  |  |