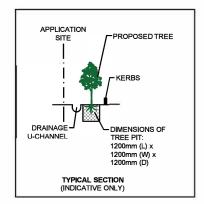

## LANDSCAPE PROPOSAL

APPLICATION SITE AREA : 5,424 m<sup>2</sup> (ABOUT) COVERED AREA : 2,735 m<sup>2</sup> (ABOUT) **UNCOVERED AREA** : 2,689 m<sup>2</sup> (ABOUT)

NO. OF NEW TREES WILL BE PLANTED : 14 (N1 TO N14) : POLYSPORA AXILLARIS SPECIES OF NEW TREES HEIGHT OF NEW TREES : NO LESS THAN 2,75 m : NOT LESS THAN 3,5 m SPACING OF NEW TREES DIMENSION OF SOIL TRENCH : 1.2 m (L) X 1.2 m (W) X 1.2 m (D)