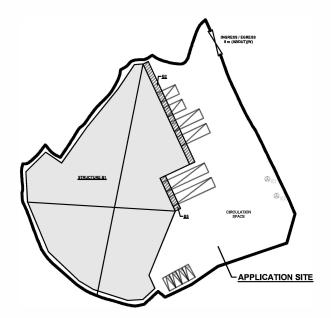

## LANDSCAPE PROPOSAL

APPLICATION SITE AREA : 5,424 m<sup>2</sup> (ABOUT)

NO, OF EXISTING TREES : 2 (E1 AND E2)

SPECIES OF TREE : FICUS MICROCARPA (E1) : FICUS VARIEGATE (E2)

NO. OF TREES TO BE FELLED : 2 (E1 AND E2)



## LANDSCAPE PROPOSAL

APPLICATION SITE AREA : 5,424 m<sup>2</sup> (ABOUT) COVERED AREA : 2,735 m<sup>2</sup> (ABOUT) **UNCOVERED AREA** : 2,689 m<sup>2</sup> (ABOUT)

NO. OF NEW TREES WILL BE PLANTED : 14 (N1 TO N14) : POLYSPORA AXILLARIS SPECIES OF NEW TREES HEIGHT OF NEW TREES : NO LESS THAN 2,75 m : NOT LESS THAN 3,5 m SPACING OF NEW TREES DIMENSION OF SOIL TRENCH : 1.2 m (L) X 1.2 m (W) X 1.2 m (D)





LEGEND

APPLICATION SITE STRUCTURE PARKING SPACE (PC) L/UL SPACE (MGV) L/UL SPACE (CV) INGRESS / EGRESS

CONTAINER VEHICLE

SWEPT PATH OF VEHICLE

PROPOSED NEW TREES

- NOTES: THE APPLICANT WILL MAINTAIN TREES IN GOOD CONDITION DURING THE PLANNING APPROVAL PERIOD.
- THE APPLICANT WILL REPLACE TREES WHICH ARE DYING OR DEAD DURING THE PLANNING APPROVAL PERIOD.
- THE APPLICANT WILL PROV