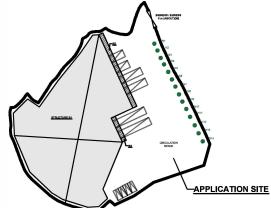

LEGEND

APPLICATION SITE STRUCTURE PARKING SPACE (PC) L/UL SPACE (MGV) L/UL SPACE (CV) INGRESS / EGRESS

CONTAINER VEHICLE

SWEPT PATH OF VEHICLE

PROPOSED NEW TREES

- NOTES: THE APPLICANT WILL MAINTAIN TREES IN GOOD CONDITION DURING THE PLANNING APPROVAL PERIOD.
- THE APPLICANT WILL REPLACE TREES WHICH ARE DYING OR DEAD DURING THE PLANNING APPROVAL PERIOD.
- THE APPLICANT WILL PROVIDE ADEQUATE IRRIGATION FOR TREES.