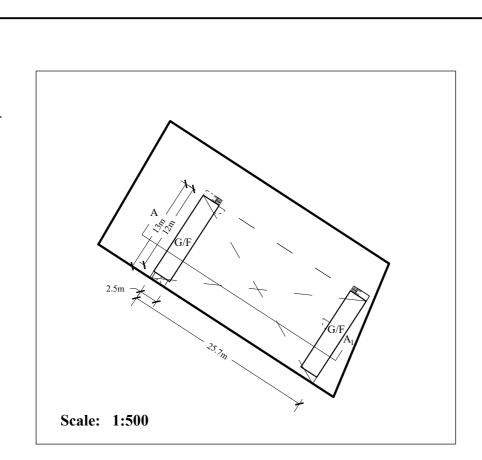

## Structure 1a

Site Area (about): 664.4 m<sup>2</sup>

| No. | Uses                      | Covered Area (about)  | Floor Area (about)   | Storeys | Height |
|-----|---------------------------|-----------------------|----------------------|---------|--------|
| 1   | Repair workshop open shed | 334.1 m <sup>2</sup>  | 274.1 m <sup>2</sup> | 1       | 6m     |
| 1a  | Container-converted       | Beneath the open shed | 60 m <sup>2</sup>    | 2       | 5m     |
| 1b  | storerooms                |                       | 60 m <sup>2</sup>    | 2       |        |
|     | Total                     | 334.1 m <sup>2</sup>  | 394.1 m <sup>2</sup> |         |        |

1:500

February 2024