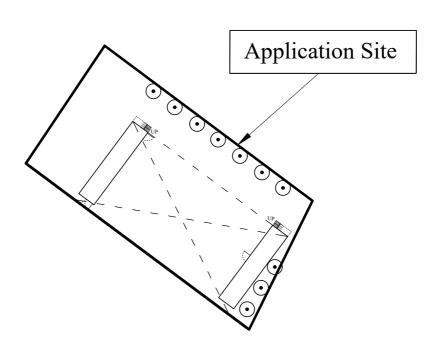

## **Layout Plan**

Lot 2159 (Part) in D.D. 76 and Adjoining Government Land Wang Leng, Ping Che, New Territories Goldrich Planners & Surveyors Ltd.

Plan 3 (P 10105)

**Scale: 1:200** 

| 1:200         | Section Plan                                                                                        | Goldrich Planners &<br>Surveyors Ltd. |  |
|---------------|-----------------------------------------------------------------------------------------------------|---------------------------------------|--|
| February 2024 | Lot 2159 (Part) in D.D. 76<br>and Adjoining Government Land<br>Wang Leng, Ping Che, New Territories | Plan 4<br>(P 10105)                   |  |