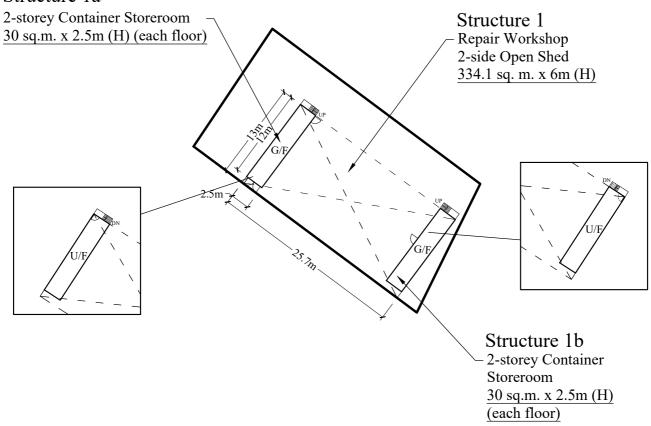

## Structure 1a

Site Area (about): 664.4 m<sup>2</sup>

| No. | Uses                      | Covered Area (about)  | Floor Area (about)   | Storeys | Height |
|-----|---------------------------|-----------------------|----------------------|---------|--------|
| 1   | Repair workshop open shed | 334.1 m <sup>2</sup>  | 274.1 m <sup>2</sup> | 1       | 6m     |
| 1a  | Container-converted       | Beneath the open shed | 60 m <sup>2</sup>    | 2       | 5m     |
| 1b  | storerooms                |                       | 60 m <sup>2</sup>    | 2       |        |
|     | Total                     | 334.1 m <sup>2</sup>  | 394.1 m <sup>2</sup> |         |        |