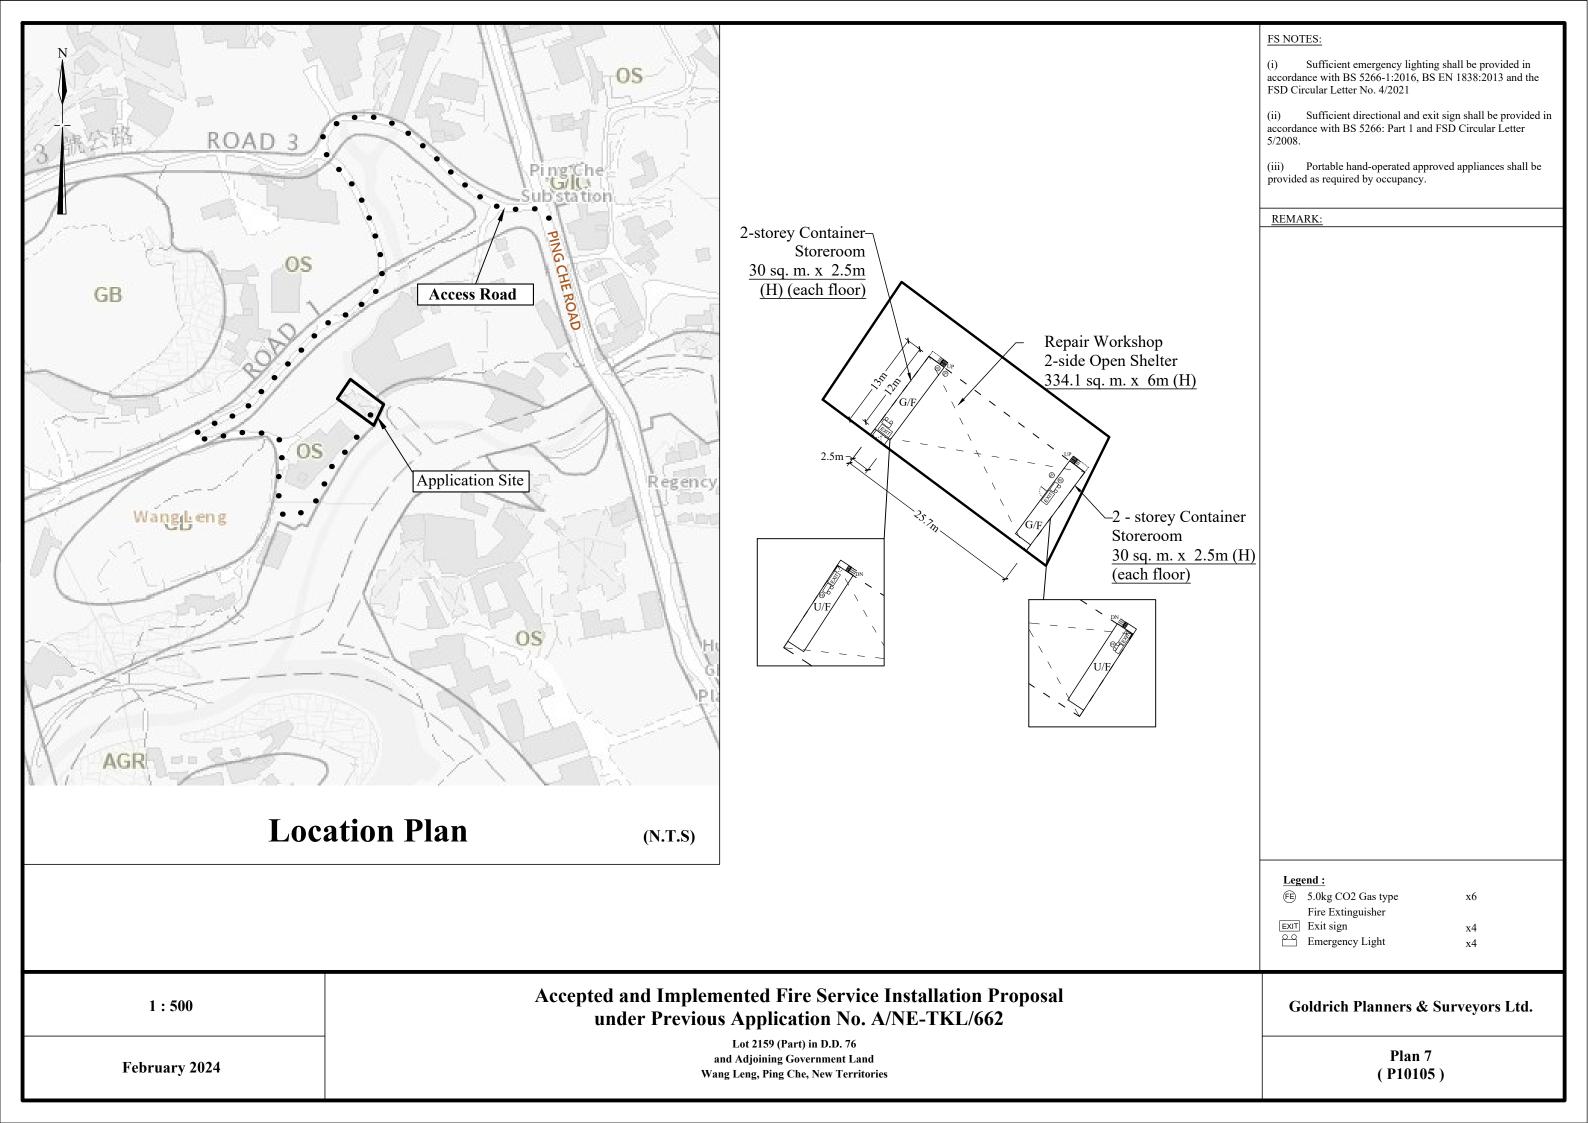

----------------------------------------------------------------------------------|----------------------------|---------------------------------------|----------|
| Existing Trees |         | Microcarpa (細葉榕)                                                                                    | 4m                         | 2.75m                                 | 10       |
| 1:500          |         | Trees Preservation and Landscape Plan                                                               |                            | Goldrich Planners &<br>Surveyors Ltd. |          |
| February 2024  |         | Lot 2159 (Part) in D.D. 76<br>and Adjoining Government Land<br>Wang Leng, Ping Che, New Territories |                            | Plan 5<br>( P 10105 )                 |          |