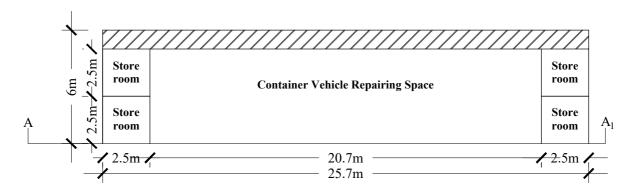

## Structure 1a

Site Area (about): 664.4 m<sup>2</sup>

| No. | Uses                      | Covered Area (about)  | Floor Area (about)   | Storeys | Height |
|-----|---------------------------|-----------------------|----------------------|---------|--------|
| 1   | Repair workshop open shed | 334.1 m <sup>2</sup>  | 274.1 m <sup>2</sup> | 1       | 6m     |
| 1a  | Container-converted       | Beneath the open shed | 60 m <sup>2</sup>    | 2       | 5m     |
| 1b  | storerooms                |                       | 60 m <sup>2</sup>    | 2       |        |
|     | Total                     | 334.1 m <sup>2</sup>  | 394.1 m <sup>2</sup> |         |        |