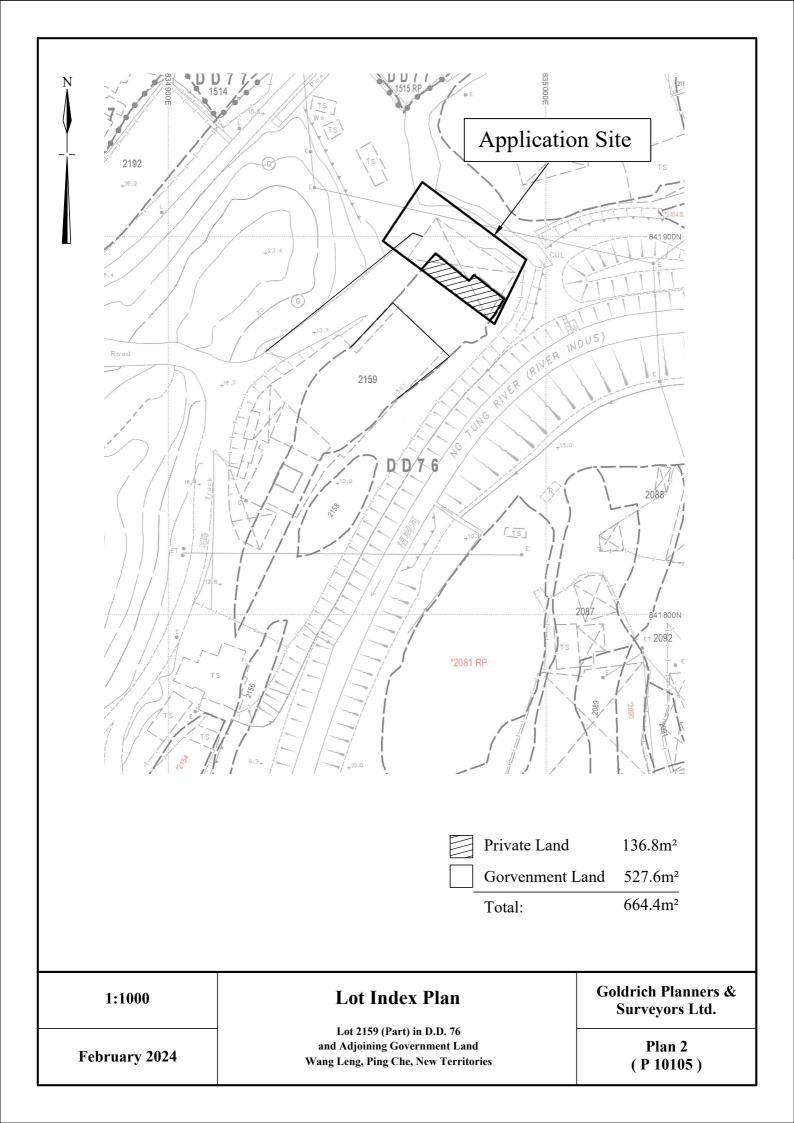

## **Layout Plan**

Lot 2159 (Part) in D.D. 76 and Adjoining Government Land Wang Leng, Ping Che, New Territories Goldrich Planners & Surveyors Ltd.

Plan 3 (P 10105)

**Scale: 1:200** 

| 1:200         | Section Plan                                                                                        | Goldrich Planners &<br>Surveyors Ltd. |  |
|---------------|-----------------------------------------------------------------------------------------------------|---------------------------------------|--|
| February 2024 | Lot 2159 (Part) in D.D. 76<br>and Adjoining Government Land<br>Wang Leng, Ping Che, New Territories | Plan 4<br>(P 10105)                   |  |