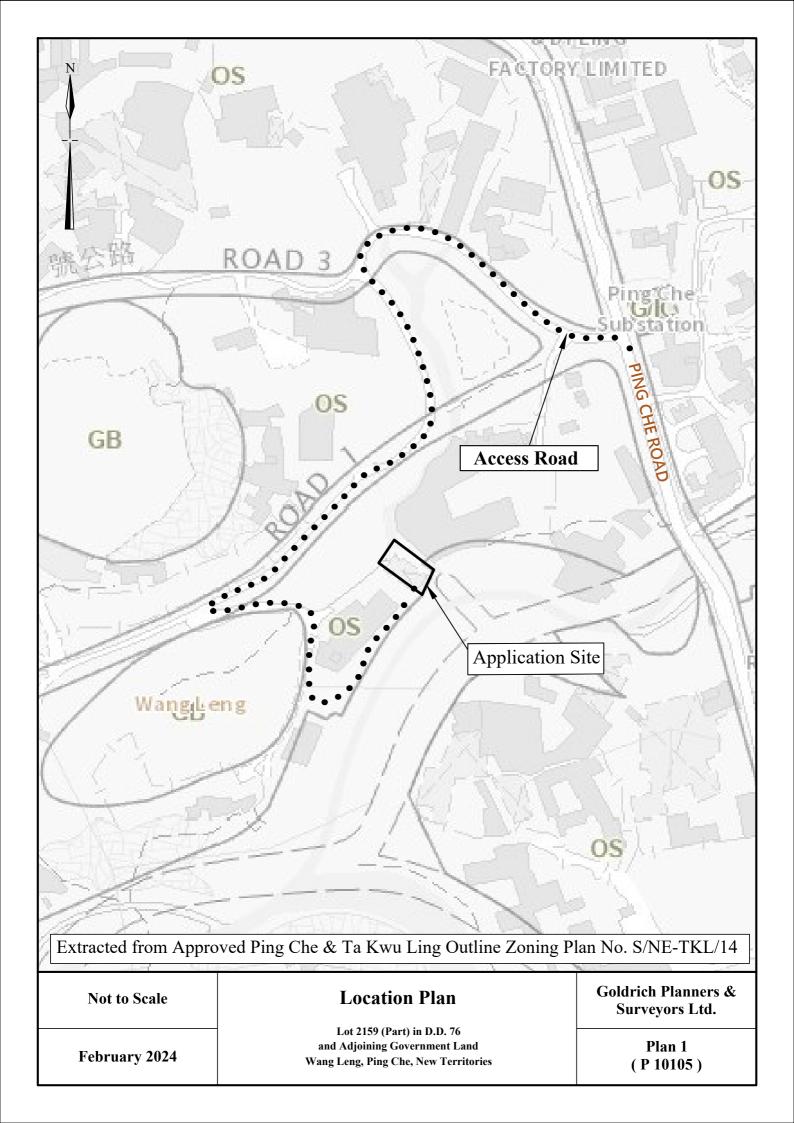

## **Layout Plan**

Lot 2159 (Part) in D.D. 76 and Adjoining Government Land Wang Leng, Ping Che, New Territories Goldrich Planners & Surveyors Ltd.

Plan 3 (P 10105)

**Scale: 1:200** 

| 1:200         | Section Plan                                                                                        | Goldrich Planners &<br>Surveyors Ltd. |  |
|---------------|-----------------------------------------------------------------------------------------------------|---------------------------------------|--|
| February 2024 | Lot 2159 (Part) in D.D. 76<br>and Adjoining Government Land<br>Wang Leng, Ping Che, New Territories | Plan 4<br>(P 10105)                   |  |