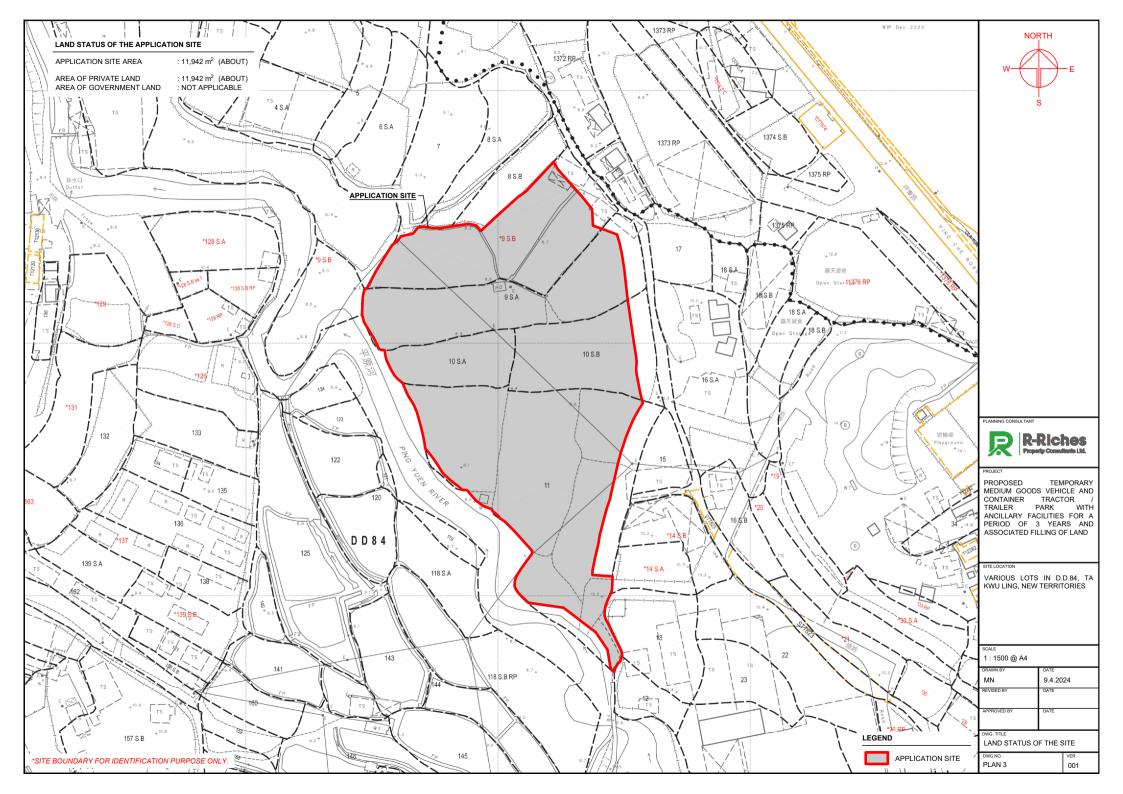

STRUCTURE USE COVERED AREA GFA BUILDING HEIGHT **DEVELOPMENT PARAMETERS** (ABOUT) (ABOUT) (ABOUT) APPLICATION SITE AREA COVERED AREA : 11,942 m<sup>2</sup> : 547 m<sup>2</sup> SITE OFFICE, STAFF REST ROOM, WASHROOM AND GUARDROOM В1 547 m<sup>2</sup> (ABOUT) 1,094 m<sup>2</sup> (ABOUT) 8 m (ABOUT)(2-STOREY) UNCOVERED AREA : 11,395 m<sup>2</sup> PLOT RATIO SITE COVERAGE (ABOUT) (ABOUT) TOTAL 547 m<sup>2</sup> (ABOUT) 1,094 m<sup>2</sup> (ABOUT) NO. OF STRUCTURE DOMESTIC GFA NON-DOMESTIC GFA : NOT APPLICABLE : 1,094 m<sup>2</sup> (A : 1,094 m<sup>2</sup> (A (ABOUT) TOTAL GFA (ABOUT) BUILDING HEIGHT NO. OF STOREY (ABOUT) : 8 m : 2 APPLICATION SITE CT: 10 MGV: 16 CIRCULATION SPACE PING YUEN RIVER CV / TRACTOR: INGRESS / EGRESS 9.5 m (ABOUT)(W) LEGEND PARKING AND LOADING / UNLOADING (L/UL) PROVISIONS APPLICATION SITE NO. OF PRIVATE CAR PARKING SPACE DIMENSION OF PARKING SPACE : 7 : 5 m (L) x 2.5 m (W) STRUCTURE NO. OF MEDIUM GOODS VEHICLE (MGV) PARKING SPACE DIMENSION OF L/UL SPACE PARKING SPACE (PC) : 16 : 11 m (L) x 3.5 m (W) PARKING SPACE (MGV) NO. OF CONTAINER VEHICLE / TRACTOR (CV/T) PARKING SPACE DIMENSION OF L/UL SPACE : 15 : 16 m (L) x 3.5 m (W) PARKING SPACE (CV/T) PARKING SPACE (CT) NO. OF CONTAINER TRAILER (CT) PARKING SPACE DIMENSION OF L/UL SPACE : 10 : 16 m (L) x 3.5 m (W) INGRESS / EGRESS ADDRESS PROPOSED TEMPORARY MEDIUM GOODS VEHICLE AND CONTAINER TRACTOR / TRAILER PARK WITH ANCILLARY FACILITIES VARIOUS LOTS IN D.D. 84, TA KWU LING, NEW 1:1000@A4 LAYOUT PLAN **TERRITORIES R-Riches** 9.4.2024 FOR A PERIOD OF 3 YEARS AND ASSOCIATED FILLING OF LAND