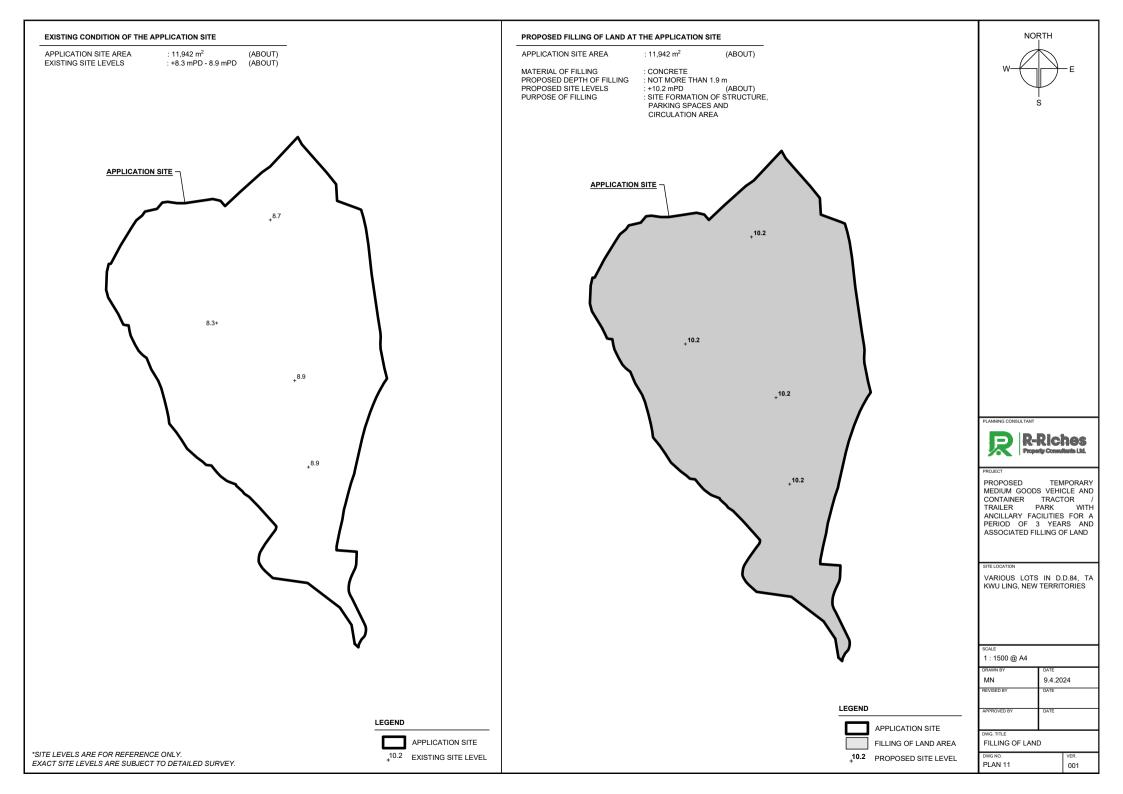

VISIONS APPLICATION SITE NO. OF PRIVATE CAR PARKING SPACE DIMENSION OF PARKING SPACE : 7 : 5 m (L) x 2.5 m (W) STRUCTURE NO. OF MEDIUM GOODS VEHICLE (MGV) PARKING SPACE DIMENSION OF L/UL SPACE PARKING SPACE (PC) : 16 : 11 m (L) x 3.5 m (W) PARKING SPACE (MGV) NO. OF CONTAINER VEHICLE / TRACTOR (CV/T) PARKING SPACE DIMENSION OF L/UL SPACE : 15 : 16 m (L) x 3.5 m (W) PARKING SPACE (CV/T) PARKING SPACE (CT) NO. OF CONTAINER TRAILER (CT) PARKING SPACE DIMENSION OF L/UL SPACE : 10 : 16 m (L) x 3.5 m (W) INGRESS / EGRESS ADDRESS PROPOSED TEMPORARY MEDIUM GOODS VEHICLE AND CONTAINER TRACTOR / TRAILER PARK WITH ANCILLARY FACILITIES VARIOUS LOTS IN D.D. 84, TA KWU LING, NEW 1:1000@A4 LAYOUT PLAN **TERRITORIES R-Riches** 9.4.2024 FOR A PERIOD OF 3 YEARS AND ASSOCIATED FILLING OF LAND

001

PLAN 10











PLANNING CONSULTANT



PROJECT

PROPOSED TEMPORARY
MEDIUM GOODS VEHICLE AND
CONTAINER TRACTOR /
TRAILER PARK WITH
ANCILLARY FACILITIES FOR A
PERIOD OF 3 YEARS AND
ASSOCIATED FILLING OF LAND

SITE LOCATIO

VARIOUS LOTS IN D.D.84, TA KWU LING, NEW TERRITORIES

WG. TITLE

SWEPT PATH OF VEHICLE

SWEPT PATH ANALYSIS (MGV)

PLAN 13 001