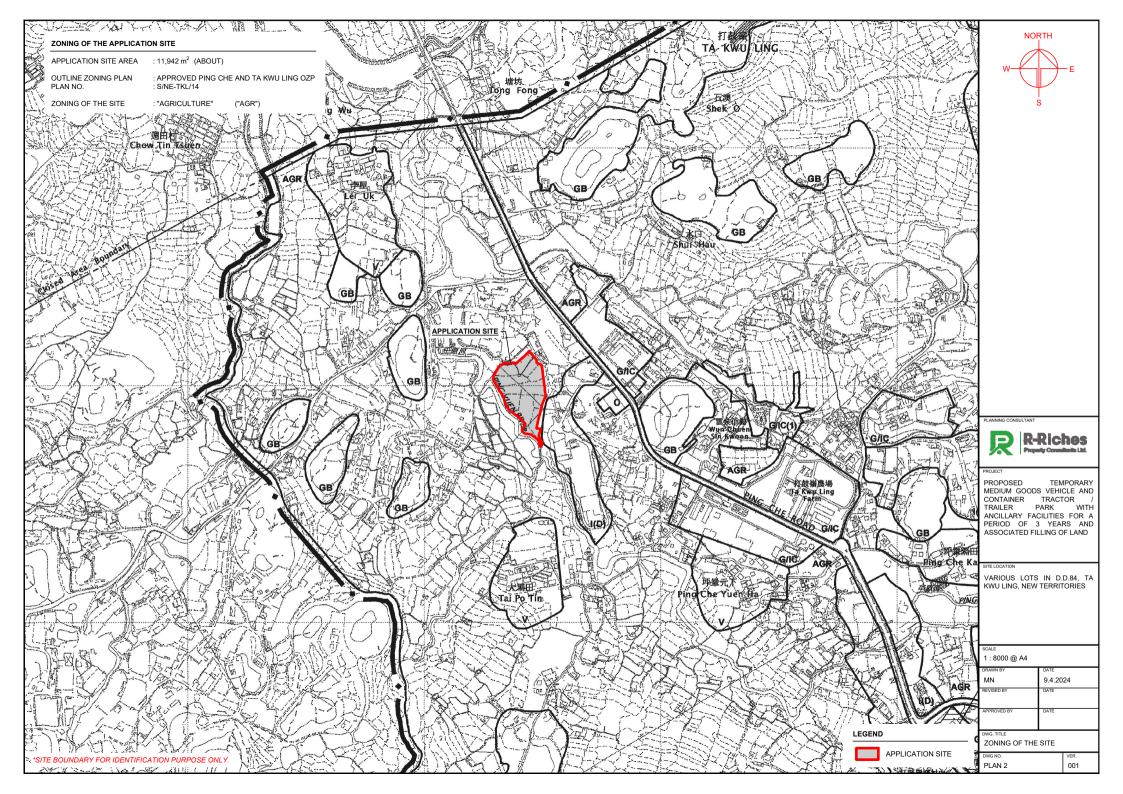

STRUCTURE USE COVERED AREA GFA BUILDING HEIGHT **DEVELOPMENT PARAMETERS** (ABOUT) (ABOUT) (ABOUT) APPLICATION SITE AREA COVERED AREA : 11,942 m<sup>2</sup> : 547 m<sup>2</sup> SITE OFFICE, STAFF REST ROOM, WASHROOM AND GUARDROOM В1 547 m<sup>2</sup> (ABOUT) 1,094 m<sup>2</sup> (ABOUT) 8 m (ABOUT)(2-STOREY) UNCOVERED AREA : 11,395 m<sup>2</sup> PLOT RATIO SITE COVERAGE (ABOUT) (ABOUT) TOTAL 547 m<sup>2</sup> (ABOUT) 1,094 m<sup>2</sup> (ABOUT) NO. OF STRUCTURE DOMESTIC GFA NON-DOMESTIC GFA : NOT APPLICABLE : 1,094 m<sup>2</sup> (A : 1,094 m<sup>2</sup> (A (ABOUT) TOTAL GFA (ABOUT) BUILDING HEIGHT NO. OF STOREY (ABOUT) : 8 m : 2 APPLICATION SITE CT: 10 MGV: 16 CIRCULATION SPACE PING YUEN RIVER CV / TRACTOR: INGRESS / EGRESS 9.5 m (ABOUT)(W) LEGEND PARKING AND LOADING / UNLOADING (L/UL) PROVISIONS APPLICATION SITE NO. OF PRIVATE CAR PARKING SPACE DIMENSION OF PARKING SPACE : 7 : 5 m (L) x 2.5 m (W) STRUCTURE NO. OF MEDIUM GOODS VEHICLE (MGV) PARKING SPACE DIMENSION OF L/UL SPACE PARKING SPACE (PC) : 16 : 11 m (L) x 3.5 m (W) PARKING SPACE (MGV) NO. OF CONTAINER VEHICLE / TRACTOR (CV/T) PARKING SPACE DIMENSION OF L/UL SPACE : 15 : 16 m (L) x 3.5 m (W) PARKING SPACE (CV/T) PARKING SPACE (CT) NO. OF CONTAINER TRAILER (CT) PARKING SPACE DIMENSION OF L/UL SPACE : 10 : 16 m (L) x 3.5 m (W) INGRESS / EGRESS ADDRESS PROPOSED TEMPORARY MEDIUM GOODS VEHICLE AND CONTAINER TRACTOR / TRAILER PARK WITH ANCILLARY FACILITIES VARIOUS LOTS IN D.D. 84, TA KWU LING, NEW 1:1000@A4 LAYOUT PLAN **TERRITORIES R-Riches** 9.4.2024 FOR A PERIOD OF 3 YEARS AND ASSOCIATED FILLING OF LAND