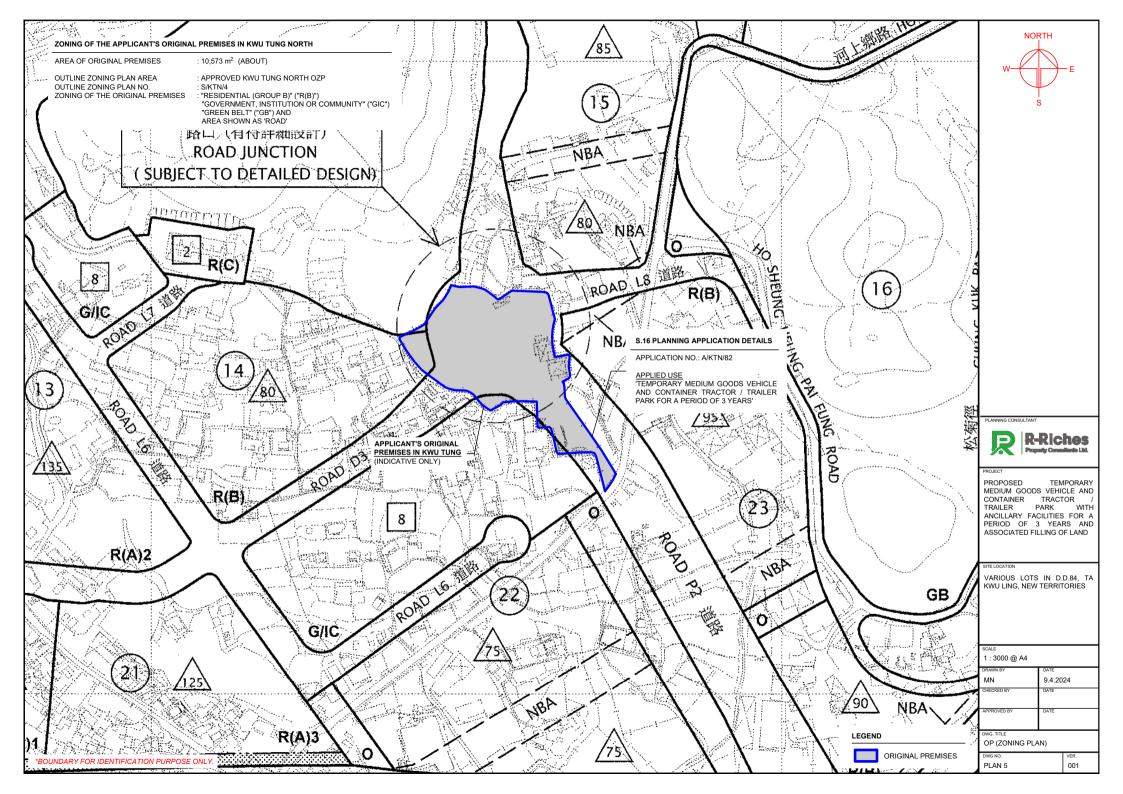

STRUCTURE USE COVERED AREA GFA BUILDING HEIGHT **DEVELOPMENT PARAMETERS** (ABOUT) (ABOUT) (ABOUT) APPLICATION SITE AREA COVERED AREA : 11,942 m<sup>2</sup> : 547 m<sup>2</sup> SITE OFFICE, STAFF REST ROOM, WASHROOM AND GUARDROOM В1 547 m<sup>2</sup> (ABOUT) 1,094 m<sup>2</sup> (ABOUT) 8 m (ABOUT)(2-STOREY) UNCOVERED AREA : 11,395 m<sup>2</sup> PLOT RATIO SITE COVERAGE (ABOUT) (ABOUT) TOTAL 547 m<sup>2</sup> (ABOUT) 1,094 m<sup>2</sup> (ABOUT) NO. OF STRUCTURE DOMESTIC GFA NON-DOMESTIC GFA : NOT APPLICABLE : 1,094 m<sup>2</sup> (A : 1,094 m<sup>2</sup> (A (ABOUT) TOTAL GFA (ABOUT) BUILDING HEIGHT NO. OF STOREY (ABOUT) : 8 m : 2 APPLICATION SITE CT: 10 MGV: 16 CIRCULATION SPACE PING YUEN RIVER CV / TRACTOR: INGRESS / EGRESS 9.5 m (ABOUT)(W) LEGEND PARKING AND LOADING / UNLOADING (L/UL) PROVISIONS APPLICATION SITE NO. OF PRIVATE CAR PARKING SPACE DIMENSION OF PARKING SPACE : 7 : 5 m (L) x 2.5 m (W) STRUCTURE NO. OF MEDIUM GOODS VEHICLE (MGV) PARKING SPACE DIMENSION OF L/UL SPACE PARKING SPACE (PC) : 16 : 11 m (L) x 3.5 m (W) PARKING SPACE (MGV) NO. OF CONTAINER VEHICLE / TRACTOR (CV/T) PARKING SPACE DIMENSION OF L/UL SPACE : 15 : 16 m (L) x 3.5 m (W) PARKING SPACE (CV/T) PARKING SPACE (CT) NO. OF CONTAINER TRAILER (CT) PARKING SPACE DIMENSION OF L/UL SPACE : 10 : 16 m (L) x 3.5 m (W) INGRESS / EGRESS ADDRESS PROPOSED TEMPORARY MEDIUM GOODS VEHICLE AND CONTAINER TRACTOR / TRAILER PARK WITH ANCILLARY FACILITIES VARIOUS LOTS IN D.D. 84, TA KWU LING, NEW 1:1000@A4 LAYOUT PLAN **TERRITORIES R-Riches** 9.4.2024 FOR A PERIOD OF 3 YEARS AND ASSOCIATED FILLING OF LAND