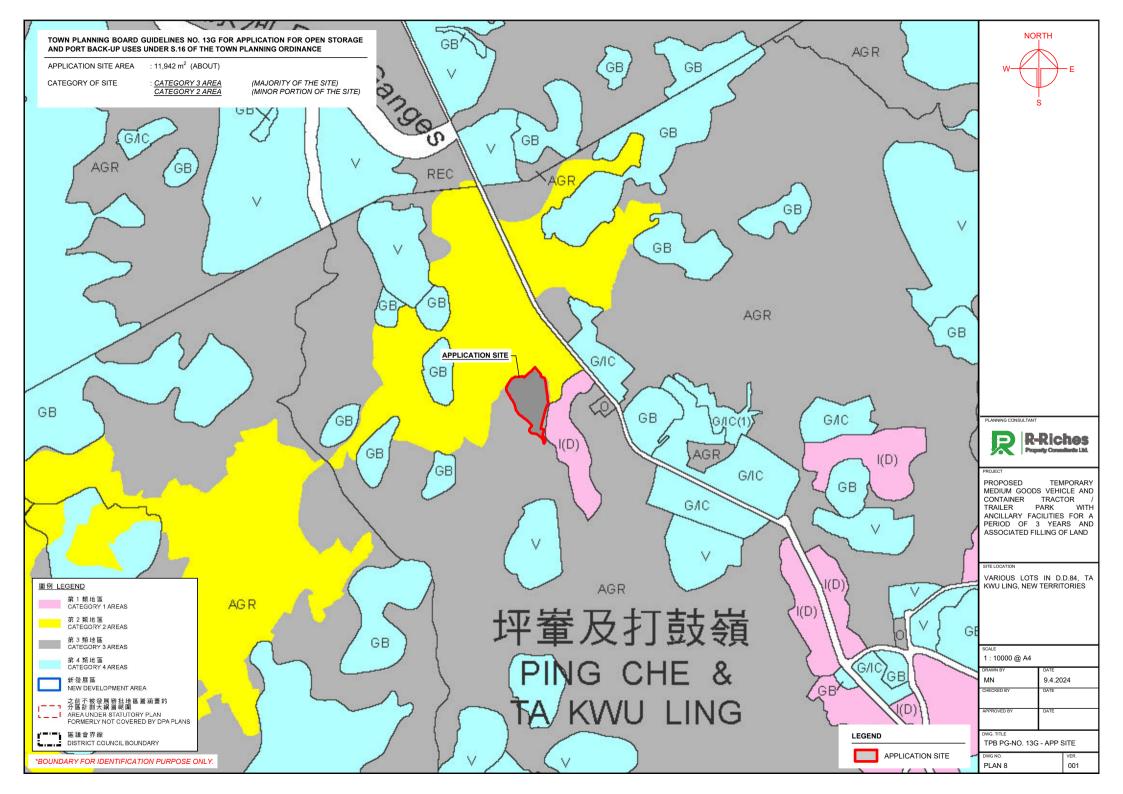

STRUCTURE USE COVERED AREA GFA BUILDING HEIGHT **DEVELOPMENT PARAMETERS** (ABOUT) (ABOUT) (ABOUT) APPLICATION SITE AREA COVERED AREA : 11,942 m<sup>2</sup> : 547 m<sup>2</sup> SITE OFFICE, STAFF REST ROOM, WASHROOM AND GUARDROOM В1 547 m<sup>2</sup> (ABOUT) 1,094 m<sup>2</sup> (ABOUT) 8 m (ABOUT)(2-STOREY) UNCOVERED AREA : 11,395 m<sup>2</sup> PLOT RATIO SITE COVERAGE (ABOUT) (ABOUT) TOTAL 547 m<sup>2</sup> (ABOUT) 1,094 m<sup>2</sup> (ABOUT) NO. OF STRUCTURE DOMESTIC GFA NON-DOMESTIC GFA : NOT APPLICABLE : 1,094 m<sup>2</sup> (A : 1,094 m<sup>2</sup> (A (ABOUT) TOTAL GFA (ABOUT) BUILDING HEIGHT NO. OF STOREY (ABOUT) : 8 m : 2 APPLICATION SITE CT: 10 MGV: 16 CIRCULATION SPACE PING YUEN RIVER CV / TRACTOR: INGRESS / EGRESS 9.5 m (ABOUT)(W) LEGEND PARKING AND LOADING / UNLOADING (L/UL) PROVISIONS APPLICATION SITE NO. OF PRIVATE CAR PARKING SPACE DIMENSION OF PARKING SPACE : 7 : 5 m (L) x 2.5 m (W) STRUCTURE NO. OF MEDIUM GOODS VEHICLE (MGV) PARKING SPACE DIMENSION OF L/UL SPACE PARKING SPACE (PC) : 16 : 11 m (L) x 3.5 m (W) PARKING SPACE (MGV) NO. OF CONTAINER VEHICLE / TRACTOR (CV/T) PARKING SPACE DIMENSION OF L/UL SPACE : 15 : 16 m (L) x 3.5 m (W) PARKING SPACE (CV/T) PARKING SPACE (CT) NO. OF CONTAINER TRAILER (CT) PARKING SPACE DIMENSION OF L/UL SPACE : 10 : 16 m (L) x 3.5 m (W) INGRESS / EGRESS ADDRESS PROPOSED TEMPORARY MEDIUM GOODS VEHICLE AND CONTAINER TRACTOR / TRAILER PARK WITH ANCILLARY FACILITIES VARIOUS LOTS IN D.D. 84, TA KWU LING, NEW 1:1000@A4 LAYOUT PLAN **TERRITORIES R-Riches** 9.4.2024 FOR A PERIOD OF 3 YEARS AND ASSOCIATED FILLING OF LAND