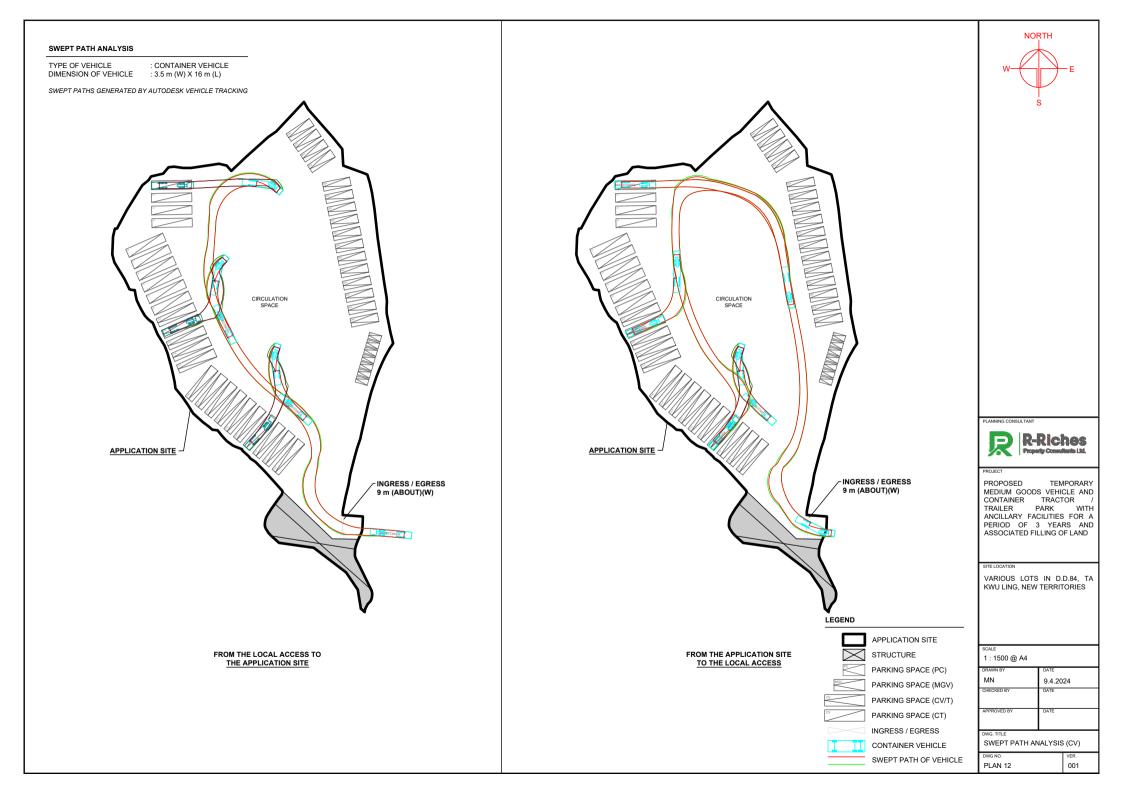

001

PLAN 10

PLANNING CONSULTANT

PROJECT

PROPOSED TEMPORARY
MEDIUM GOODS VEHICLE AND
CONTAINER TRACTOR /
TRAILER PARK WITH
ANCILLARY FACILITIES FOR A
PERIOD OF 3 YEARS AND
ASSOCIATED FILLING OF LAND

SITE LOCATIO

VARIOUS LOTS IN D.D.84, TA KWU LING, NEW TERRITORIES

WG. TITLE

SWEPT PATH OF VEHICLE

SWEPT PATH ANALYSIS (MGV)

PLAN 13 001