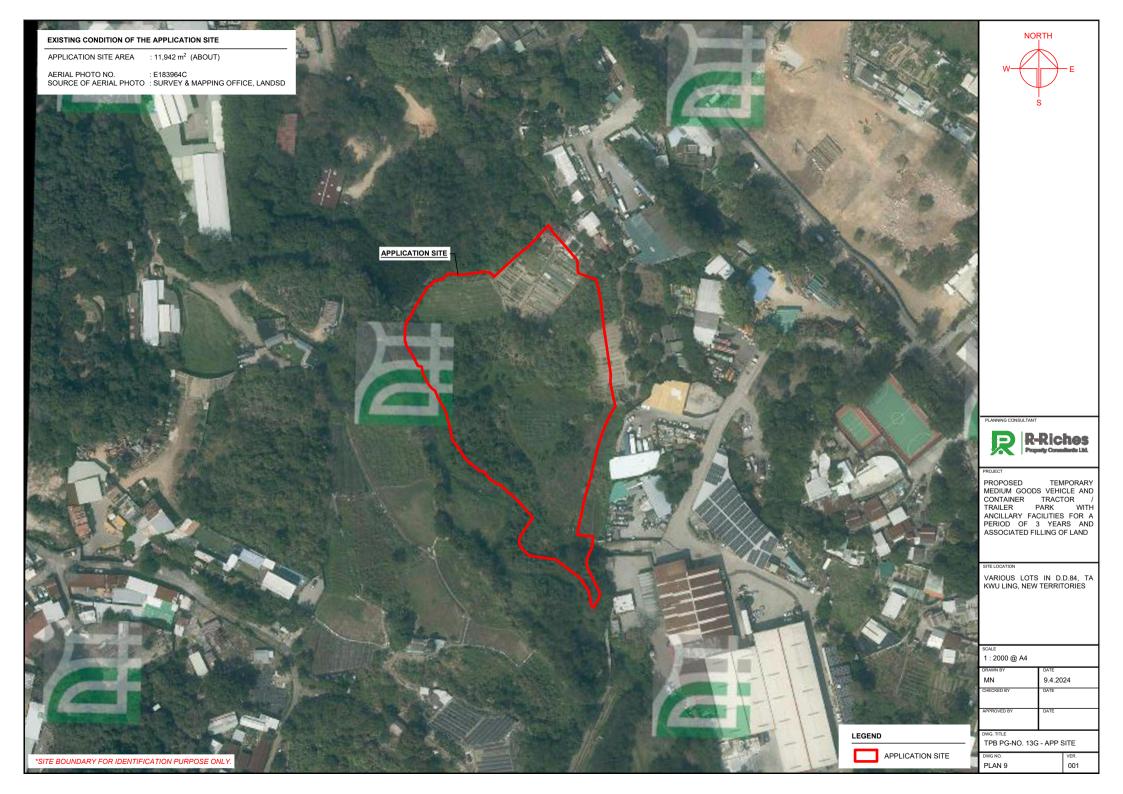

STRUCTURE USE COVERED AREA GFA BUILDING HEIGHT **DEVELOPMENT PARAMETERS** (ABOUT) (ABOUT) (ABOUT) APPLICATION SITE AREA COVERED AREA : 11,942 m<sup>2</sup> : 547 m<sup>2</sup> SITE OFFICE, STAFF REST ROOM, WASHROOM AND GUARDROOM В1 547 m<sup>2</sup> (ABOUT) 1,094 m<sup>2</sup> (ABOUT) 8 m (ABOUT)(2-STOREY) UNCOVERED AREA : 11,395 m<sup>2</sup> PLOT RATIO SITE COVERAGE (ABOUT) (ABOUT) TOTAL 547 m<sup>2</sup> (ABOUT) 1,094 m<sup>2</sup> (ABOUT) NO. OF STRUCTURE DOMESTIC GFA NON-DOMESTIC GFA : NOT APPLICABLE : 1,094 m<sup>2</sup> (A : 1,094 m<sup>2</sup> (A (ABOUT) TOTAL GFA (ABOUT) BUILDING HEIGHT NO. OF STOREY (ABOUT) : 8 m : 2 APPLICATION SITE CT: 10 MGV: 16 CIRCULATION SPACE PING YUEN RIVER CV / TRACTOR: INGRESS / EGRESS 9.5 m (ABOUT)(W) LEGEND PARKING AND LOADING / UNLOADING (L/UL) PRO