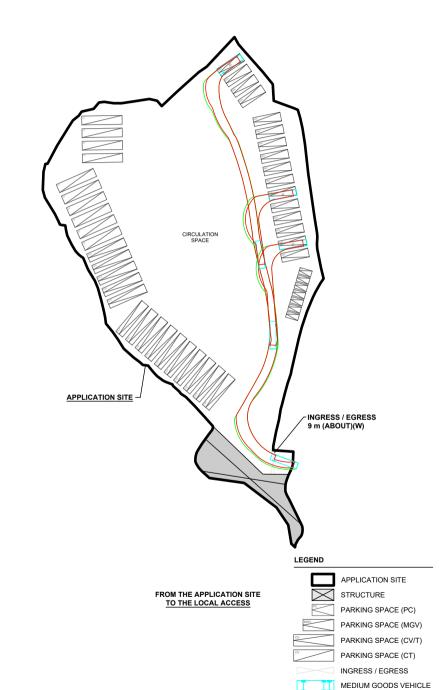

STRUCTURE USE COVERED AREA GFA BUILDING HEIGHT **DEVELOPMENT PARAMETERS** (ABOUT) (ABOUT) (ABOUT) APPLICATION SITE AREA COVERED AREA : 11,942 m<sup>2</sup> : 547 m<sup>2</sup> SITE OFFICE, STAFF REST ROOM, WASHROOM AND GUARDROOM В1 547 m<sup>2</sup> (ABOUT) 1,094 m<sup>2</sup> (ABOUT) 8 m (ABOUT)(2-STOREY) UNCOVERED AREA : 11,395 m<sup>2</sup> PLOT RATIO SITE COVERAGE (ABOUT) (ABOUT) TOTAL 547 m<sup>2</sup> (ABOUT) 1,094 m<sup>2</sup> (ABOUT) NO. OF STRUCTURE DOMESTIC GFA NON-DOMESTIC GFA : NOT APPLICABLE : 1,094 m<sup>2</sup> (A : 1,094 m<sup>2</sup> (A (ABOUT) TOTAL GFA (ABOUT) BUILDING HEIGHT NO. OF STOREY (ABOUT) : 8 m : 2 APPLICATION SITE CT: 10 MGV: 16 CIRCULATION SPACE PING YUEN RIVER CV / TRACTOR: INGRESS / EGRESS 9.5 m (ABOUT)(W) LEGEND PARKING AND LOADING / UNLOADING (L/UL) PROVISIONS APPLICATION SITE NO. OF PRIVATE CAR PARKING SPACE DIMENSION OF PARKING SPACE : 7 : 5 m (L) x 2.5 m (W) STRUCTURE NO. OF MEDIUM GOODS VEHICLE (MGV) PARKING SPACE DIMENSION OF L/UL SPACE PARKING SPACE (PC) : 16 : 11 m (L) x 3.5 m (W) PARKING SPACE (MGV) NO. OF CONTAINER VEHICLE / TRACTOR (CV/T) PARKING SPACE DIMENSION OF L/UL SPACE : 15 : 16 m (L) x 3.5 m (W) PARKING SPACE (CV/T) PARKING SPACE (CT) NO. OF CONTAINER TRAILER (CT) PARKING SPACE DIMENSION OF L/UL SPACE : 10 : 16 m (L) x 3.5 m (W) INGRESS / EGRESS ADDRESS PROPOSED TEMPORARY MEDIUM GOODS VEHICLE AND CONTAINER TRACTOR / TRAILER PARK WITH ANCILLARY FACILITIES VARIOUS LOTS IN D.D. 84, TA KWU LING, NEW 1:1000@A4 LAYOUT PLAN **TERRITORIES R-Riches** 9.4.2024 FOR A PERIOD OF 3 YEARS AND ASSOCIATED FILLING OF LAND