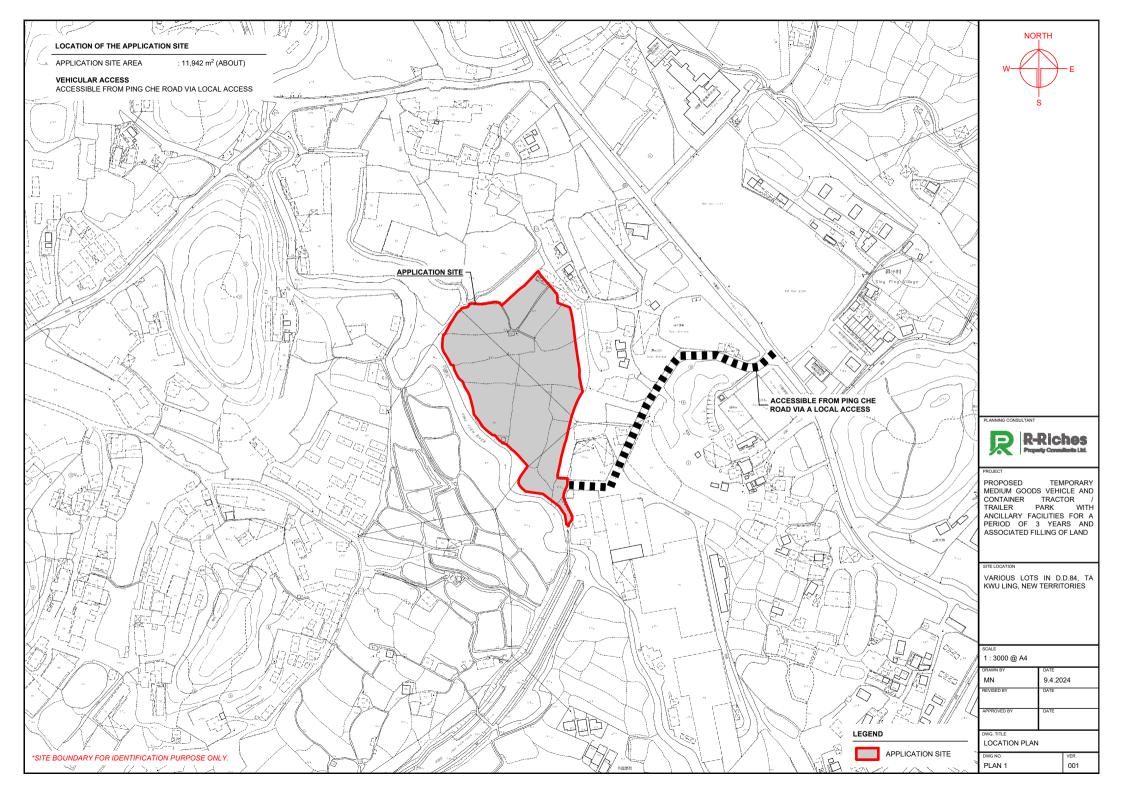

STRUCTURE USE COVERED AREA GFA BUILDING HEIGHT **DEVELOPMENT PARAMETERS** (ABOUT) (ABOUT) (ABOUT) APPLICATION SITE AREA COVERED AREA : 11,942 m<sup>2</sup> : 547 m<sup>2</sup> SITE OFFICE, STAFF REST ROOM, WASHROOM AND GUARDROOM В1 547 m<sup>2</sup> (ABOUT) 1,094 m<sup>2</sup> (ABOUT) 8 m (ABOUT)(2-STOREY) UNCOVERED AREA : 11,395 m<sup>2</sup> PLOT RATIO SITE COVERAGE (ABOUT) (ABOUT) TOTAL 547 m<sup>2</sup> (ABOUT) 1,094 m<sup>2</sup> (ABOUT) NO. OF STRUCTURE DOMESTIC GFA NON-DOMESTIC GFA : NOT APPLICABLE : 1,094 m<sup>2</sup> (A : 1,094 m<sup>2</sup> (A (ABOUT) TOTAL GFA (ABOUT) BUILDING HEIGHT NO. OF STOREY (ABOUT) : 8 m : 2 APPLICATION SITE CT: 10 MGV: 16 CIRCULATION SPACE PING YUEN RIVER CV / TRACTOR: INGRESS / EGRESS 9.5 m (ABOUT)(W) LEGEND PARKING AND LOADING / UNLOADING (L/UL) PROVISIONS APPLICATION SITE NO. OF PRIVATE CAR PARKING SPACE DIMENSION OF PARKING SPACE : 7 : 5 m (L) x 2.5 m (W) STRUCTURE NO. OF MEDIUM GOODS VEHICLE (MGV) PARKING SPACE DIMENSION OF L/UL SPACE PARKING SPACE (PC) : 16 : 11 m (L) x 3.5 m (W) PARKING SPACE (MGV) NO. OF CONTAINER VEHICLE / TRACTOR (CV/T) PARKING SPACE DIMENSION OF L/UL SPACE : 15 : 16 m (L) x 3.5 m (W) PARKING SPACE (CV/T) PARKING SPACE (CT) NO. OF CONTAINER TRAILER (CT) PARKING SPACE DIMENSION OF L/UL SPACE : 10 : 16 m (L) x 3.5 m (W) INGRESS / EGRESS ADDRESS PROPOSED TEMPORARY MEDIUM GOODS VEHICLE AND CONTAINER TRACTOR / TRAILER PARK WITH ANCILLARY FACILITIES VARIOUS LOTS IN D.D. 84, TA KWU LING, NEW 1:1000@A4 LAYOUT PLAN **TERRITORIES R-Riches** 9.4.2024 FOR A PERIOD OF 3 YEARS AND ASSOCIATED FILLING OF LAND