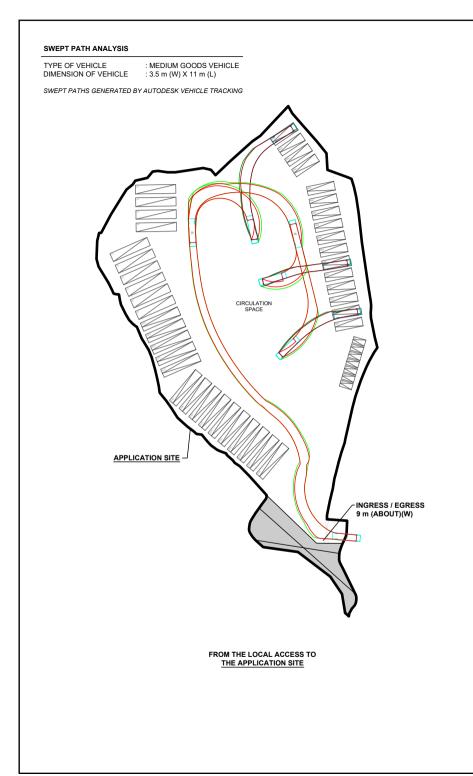

VARIOUS LOTS IN D.D.84, TA KWU LING, NEW TERRITORIES

WG. TITLE

SWEPT PATH OF VEHICLE

SWEPT PATH ANALYSIS (MGV)

PLAN 13 001