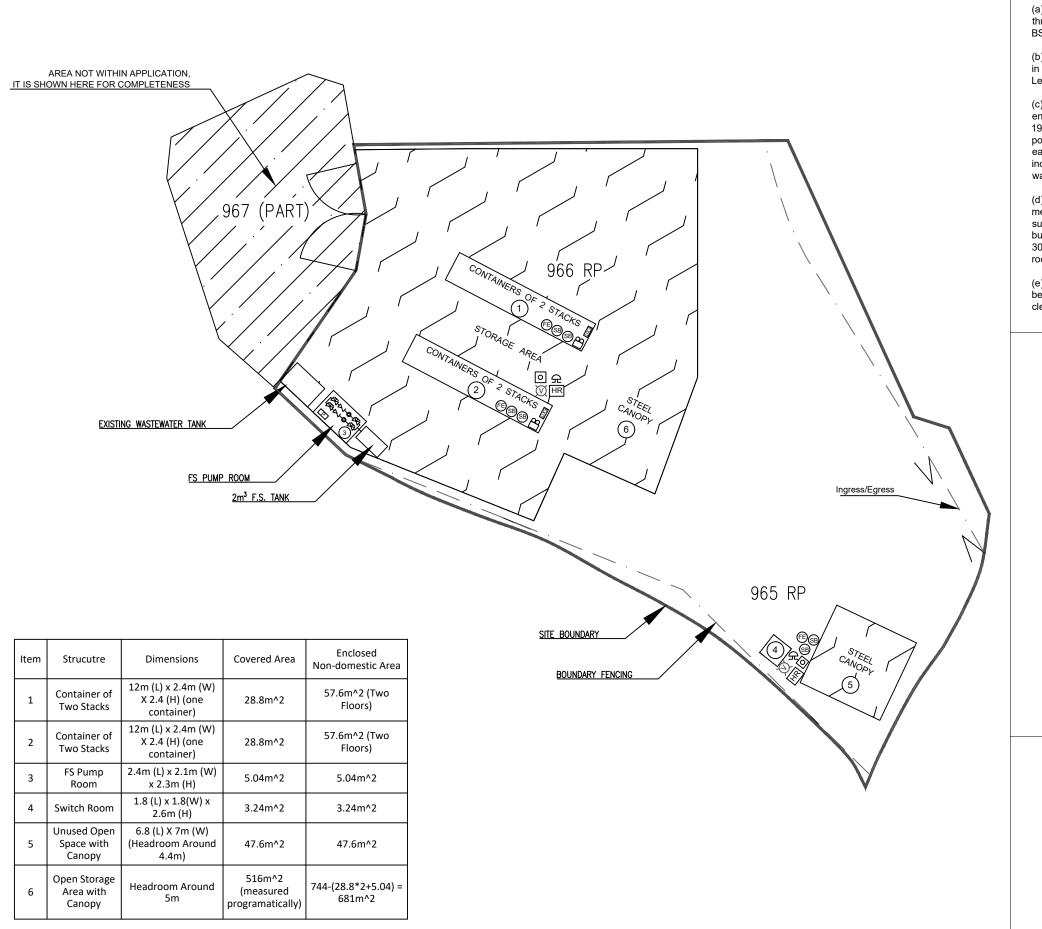

## F.S. Note

- (a) Sufficient Emergency lighting shall be provided throughout the entire buildings in accordance with BS5266: Part 1 and BS EN 1838.
- (b) Sufficient directional and Exit sign shall be provided in accordance with BS 5266: Part 1 and FSD Circular Letter 5/2008.
- (c) Fire alarm system shall be provided throughout the entire building in accordance with BS 5839: Part 1: 1988 and FSD Circular Letter 1 / 2002. One actuation point and one audio warning device to be located at each hose reel point. This actuation point should include facilities for fire pump start and audio/ visual warning device initiation.
- (d) A modified hose reel system supplied by a 2 cubic meter FS water tank shall be provided. There shall be sufficient hose reels to ensure that every part of each building can be reached by a length of not more than 30m of hose reel tubing. The FS water tank, pump room and hose reel shall be clearly marked on plans.
- (e) Portable hand-operated approved appliances shall be provided as required by occupancy and shall be clearly indicated on plans.

| LEGEND      |                 |  |
|-------------|-----------------|--|
| HR          | HOSE REEL SET   |  |
| 0           | BREAK GLASS     |  |
| 分           | ALARM BELL      |  |
| Ø           | FLASH LIGHT     |  |
| 89          | EMERGENCY LIGHT |  |
| EXIT        | EXIT SIGN       |  |
| <b>△</b>    | F.S. PUMP       |  |
| $\boxtimes$ | GATE VALVE      |  |
| Z           | CHECK VALVE     |  |
| P           | CONTROL PANEL   |  |
| FE          | 5KG CO₂ F.E.    |  |
| (SB)        | Sand Bucket     |  |