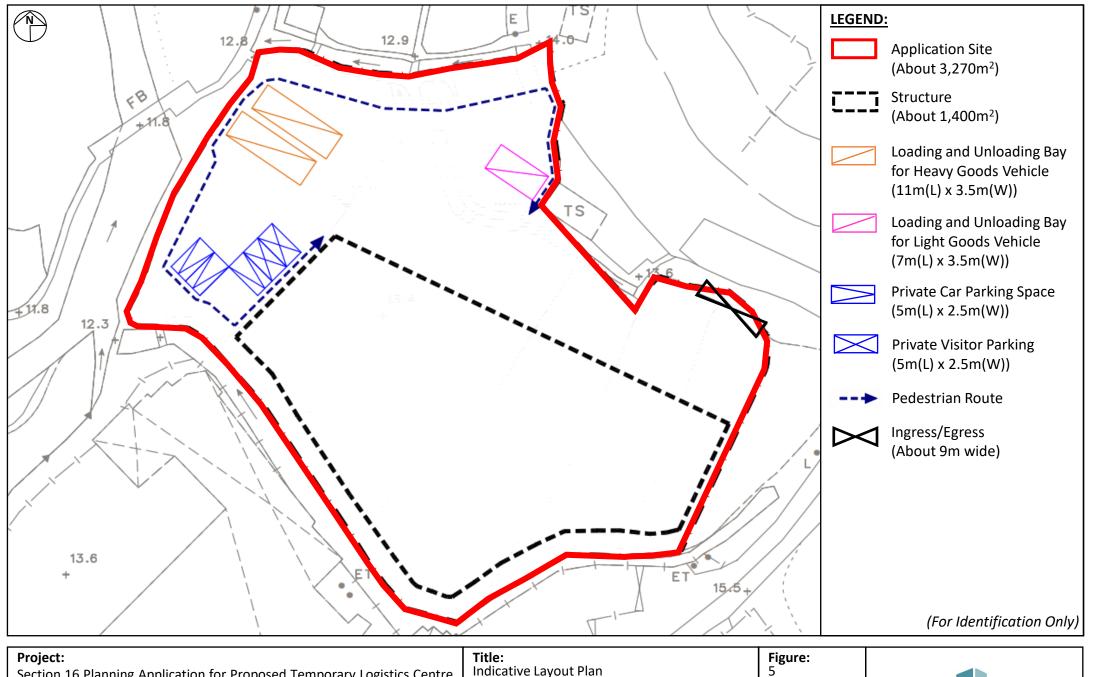

## **Proiect:**

Section 16 Planning Application for Proposed Temporary Logistics Centre for a Period of 3 Years and Filling of Land and Pond at Lots 267 (Part) and 268 (Part) in D.D. 84, Lots 481 S.A (Part) and 481 RP (Part) in D.D. 87 and adjoining Government Land, Ping Che, Ta Kwu Ling, New Territories

Title:

**Indicative Layout Plan** 

Scale: Not to Scale

> Date: Aug 2024

Ref.: ADCL/PLG-10286-R001/F005