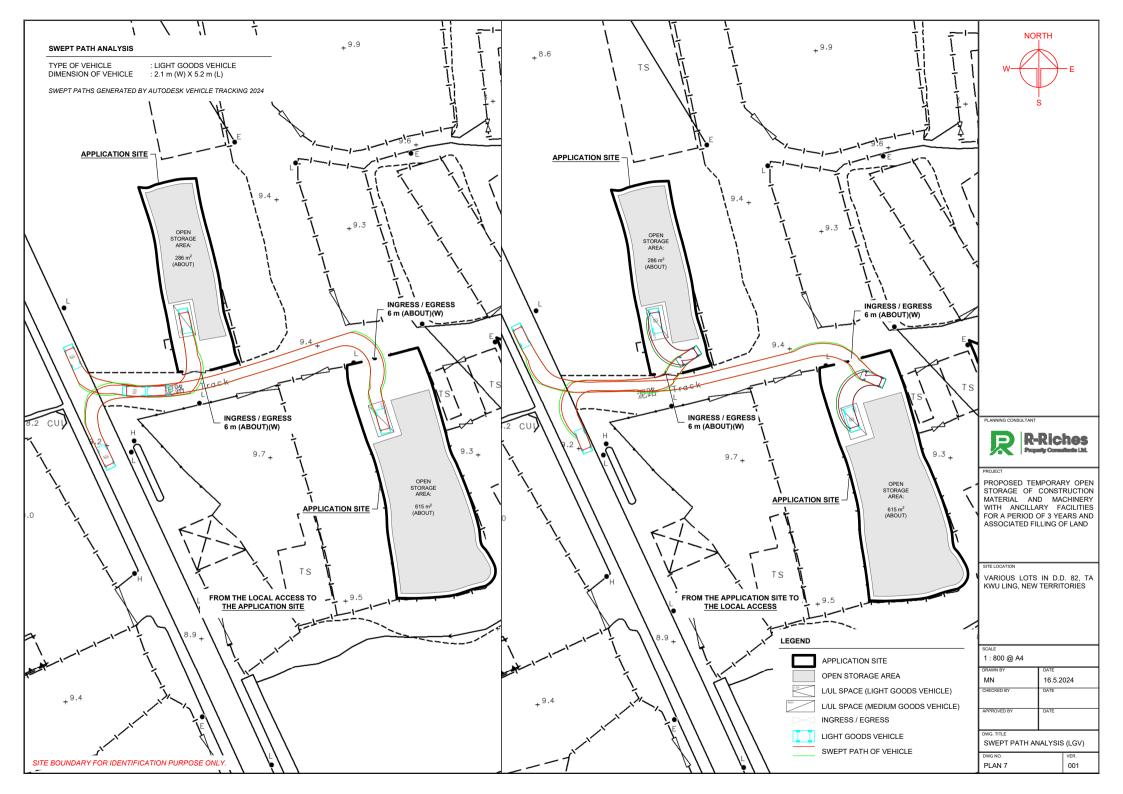

## DEVELOPMENT PARAMETERS

\* NO STRUCTURE IS PROPOSED AT THE APPLICATION SITE

INGRESS / EGRESS 6 m (ABOUT)(W)

## PARKING AND LOADING/UNLOADING PROVISIONS

NO. OF L/UL SPACE FOR LIGHT GOODS VEHICLE : 2

DIMENSION OF L/UL SPACE : 7 m (L) X 3.5 m (W)

NO. OF L/UL SPACE FOR MEDIUM GOODS VEHICLE : 1

DIMENSION OF L/UL SPACE : 11 m (L) X 3.5 m (W)