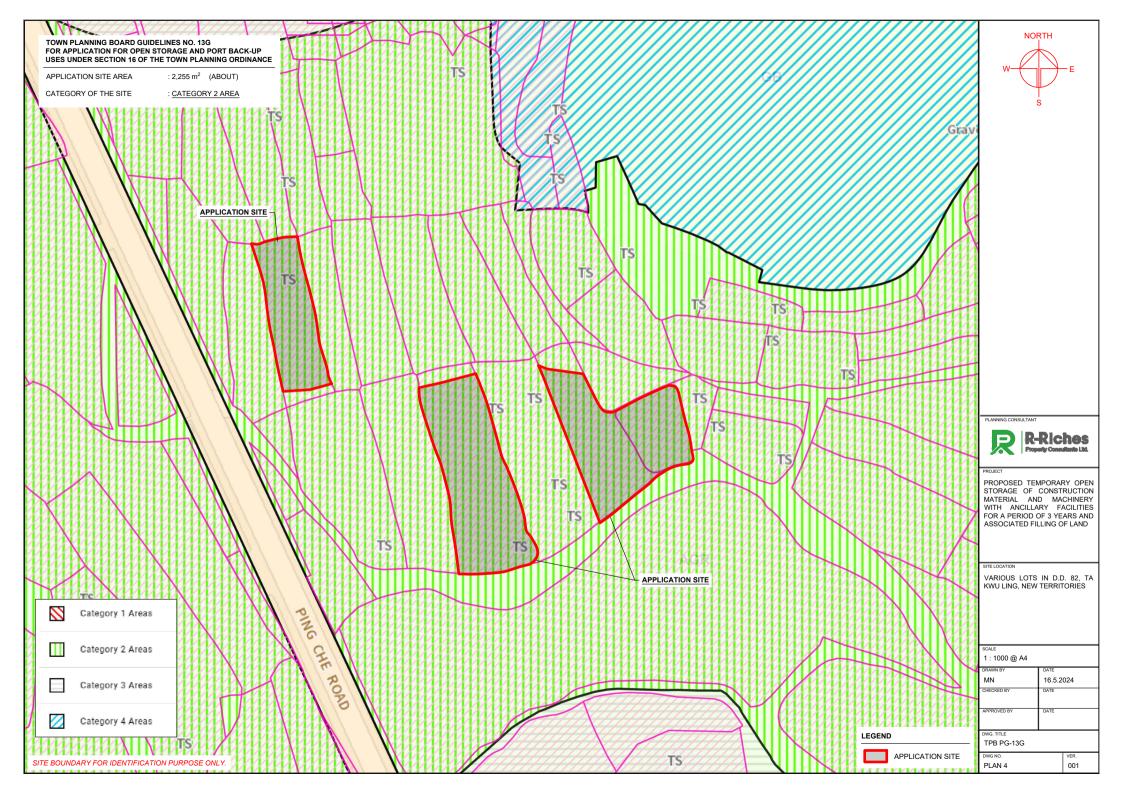

## DEVELOPMENT PARAMETERS

\* NO STRUCTURE IS PROPOSED AT THE APPLICATION SITE



INGRESS / EGRESS 6 m (ABOUT)(W)



## PARKING AND LOADING/UNLOADING PROVISIONS

NO. OF L/UL SPACE FOR LIGHT GOODS VEHICLE : 2

DIMENSION OF L/UL SPACE : 7 m (L) X 3.5 m (W)

NO. OF L/UL SPACE FOR MEDIUM GOODS VEHICLE : 1

DIMENSION OF L/UL SPACE : 11 m (L) X 3.5 m (W)

NORTH V E

PLANNING CONSULTANT



PROJE

PROPOSED TEMPORARY OPEN STORAGE OF CONSTRUCTION MATERIAL AND MACHINERY WITH ANCILLARY FACILITIES FOR A PERIOD OF 3 YEARS AND ASSOCIATED FILLING OF LAND

SITE LOCATIO

VARIOUS LOTS IN D.D. 82, TA KWU LING, NEW TERRITORIES

| SCALE       |           |
|-------------|-----------|
| 1:700 @ A4  |           |
| DRAWN BY    | DATE      |
| MN          | 16.5.2024 |
| CHECKED BY  | DATE      |
|             |