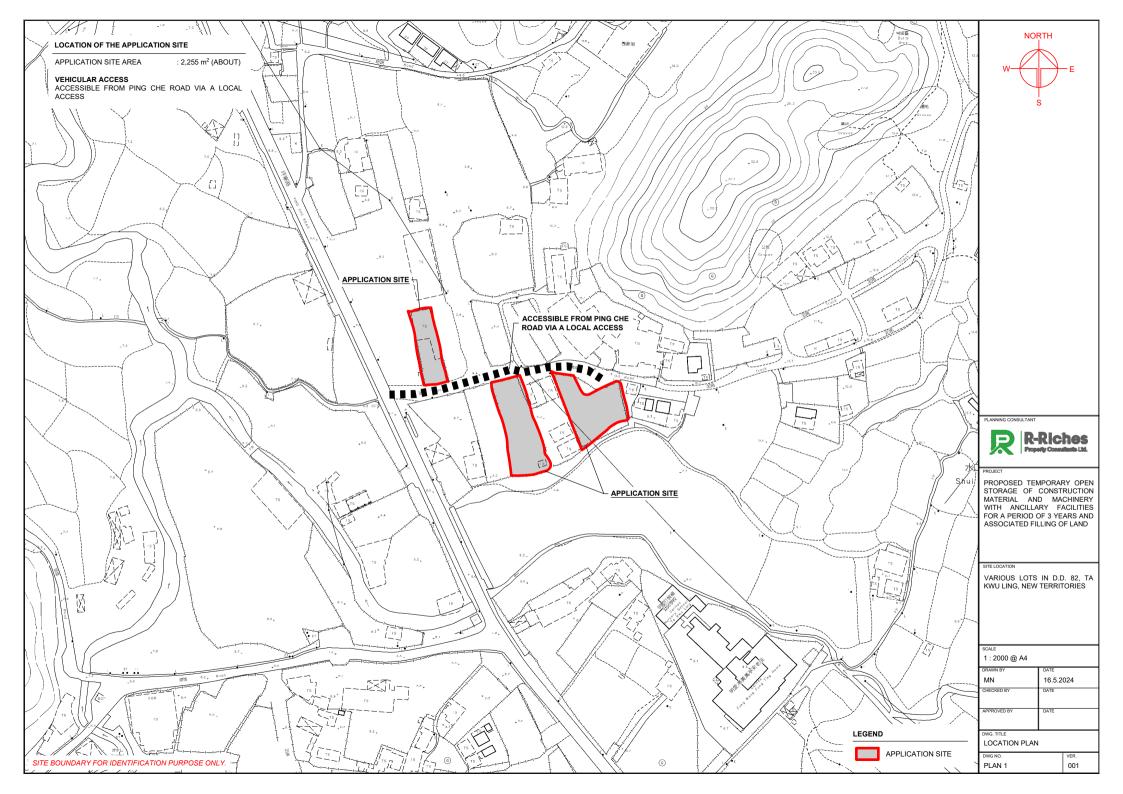

## DEVELOPMENT PARAMETERS

\* NO STRUCTURE IS PROPOSED AT THE APPLICATION SITE



INGRESS / EGRESS 6 m (ABOUT)(W)



## PARKING AND LOADING/UNLOADING PROVISIONS

NO. OF L/UL SPACE FOR LIGHT GOODS VEHICLE : 2

DIMENSION OF L/UL SPACE : 7 m (L) X 3.5 m (W)

NO. OF L/UL SPACE FOR MEDIUM GOODS VEHICLE : 1

DIMENSION OF L/UL SPACE : 11 m (L) X 3.5 m (W)

NORTH V E

PLANNING CONSULTANT



PROJE

PROPOSED TEMPORARY OPEN STORAGE OF CONSTRUCTION MATERIAL AND MACHINERY WITH ANCILLARY FACILITIES FOR A PERIOD OF 3 YEARS AND ASSOCIATED FILLING OF LAND

SITE LOCATIO

VARIOUS LOTS IN D.D. 82, TA KWU LING, NEW TERRITORIES

| SCALE       |           |
|-------------|-----------|
| 1:700 @ A4  |           |
| DRAWN BY    | DATE      |
| MN          | 16.5.2024 |
| CHECKED BY  | DATE      |
|