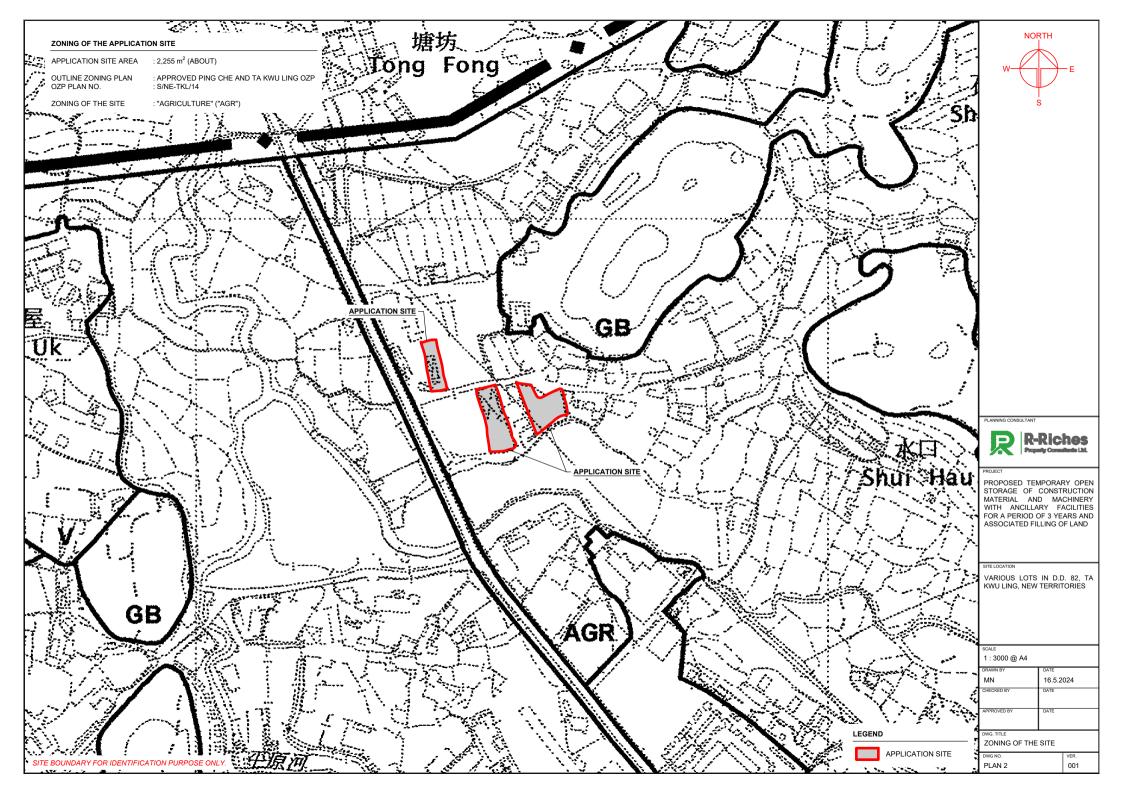

## DEVELOPMENT PARAMETERS

\* NO STRUCTURE IS PROPOSED AT THE APPLICATION SITE



INGRESS / EGRESS 6 m (ABOUT)(W)



## PARKING AND LOADING/UNLOADING PROVISIONS

NO. OF L/UL SPACE FOR LIGHT GOODS VEHICLE : 2

DIMENSION OF L/UL SPACE : 7 m (L) X 3.5 m (W)

NO. OF L/UL SPACE FOR MEDIUM GOODS VEHICLE : 1

DIMENSION OF L/UL SPACE : 11 m (L) X 3.5 m (W)

NORTH V E

PLANNING CONSULTANT



PROJE

PROPOSED TEMPORARY OPEN STORAGE OF CONSTRUCTION MATERIAL AND MACHINERY WITH ANCILLARY FACILITIES FOR A PERIOD OF 3 YEARS AND ASSOCIATED FILLING OF LAND

SITE LOCATIO

VARIOUS LOTS IN D.D. 82, TA KWU LING, NEW TERRITORIES

| SCALE       |           |
|-------------|-----------|
| 1:700 @ A4  |           |
| DRAWN BY    | DATE      |
| MN          | 16.5.2024 |
| CHECKED BY  | DATE      |
|