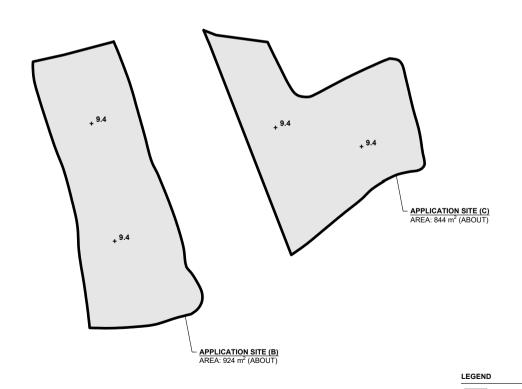

## FILLING OF LAND AT THE APPLICATION SITE

APPLICATION SITE AREA : 2.255 m<sup>2</sup> (ABOUT) COVERED BY STRUCTURE : NOT APPLICABLE (ABOUT)

EXISTING FILLED AREA

: 2,255 m<sup>2</sup> DEPTH OF LAND FILLING : NOT MORE THAN 0.2 m PROPOSED SITE LEVELS : +9.4 mPD

MATERIAL OF LAND FILLING

: CONCRETE

: LOADING / UNLOADING SPACE, OPEN STORAGE AND CIRCULATION AREA

(ABOUT)

(ABOUT)

THE APPLICATION SITES HAVE ALREADY BEEN HARD-PAVED. NO FURTHER FILLING OF LAND WILL BE CARRIED OUT AT THE APPLICATION SITE AFTER PLANNING APPROVAL HAS BEEN OBTAINED FROM THE TOWN PLANNING

APPLICATION SITE LAND FILLING AREA

FILLING OF LAND AREA

+9.4 EXISTING SITE LEVEL

PLAN 6 001

\*SITE LEVELS ARE FOR ILLUSTRATION PURPOSE ONLY