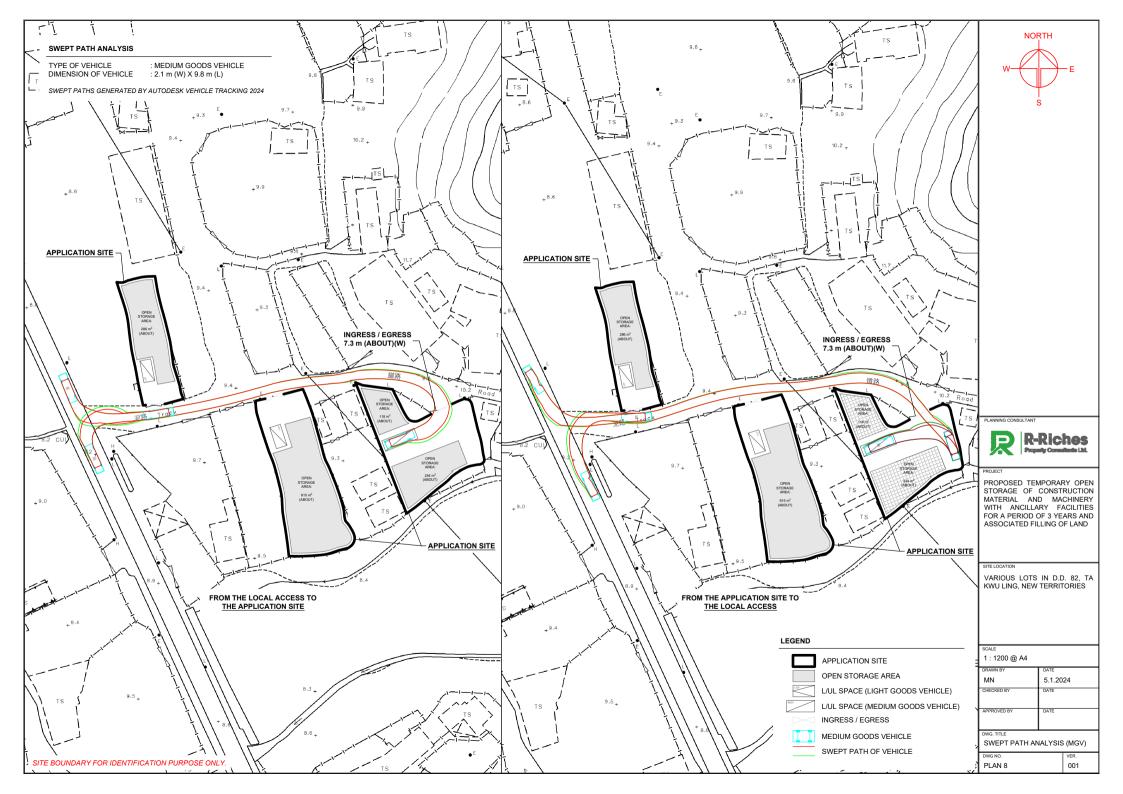

## DEVELOPMENT PARAMETERS

\* NO STRUCTURE IS PROPOSED AT THE APPLICATION SITE

INGRESS / EGRESS 6 m (ABOUT)(W)

## PARKING AND LOADING/UNLOADING PROVISIONS

NO. OF L/UL SPACE FOR LIGHT GOODS VEHICLE : 2

DIMENSION OF L/UL SPACE : 7 m (L) X 3.5 m (W)

NO. OF L/UL SPACE FOR MEDIUM GOODS VEHICLE : 1

DIMENSION OF L/UL SPACE : 11 m (L) X 3.5 m (W)