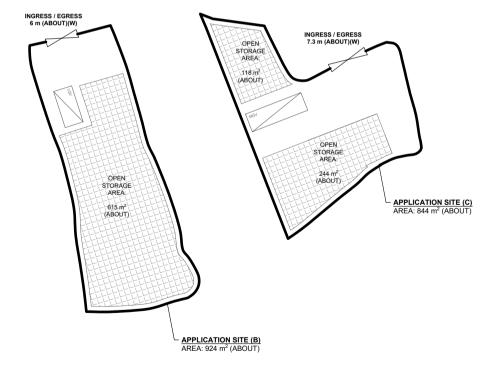

## DEVELOPMENT PARAMETERS

\* NO STRUCTURE IS PROPOSED AT THE APPLICATION SITE

INGRESS / EGRESS 6 m (ABOUT)(W)