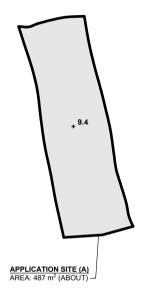

## FILLING OF LAND AT THE APPLICATION SITE

APPLICATION SITE AREA : 2.255 m<sup>2</sup> (ABOUT) COVERED BY STRUCTURE : NOT APPLICABLE (ABOUT)

EXISTING FILLED AREA

: 2,255 m<sup>2</sup> DEPTH OF LAND FILLING : NOT MORE THAN 0.2 m PROPOSED SITE LEVELS : +9.4 mPD

MATERIAL OF LAND FILLING

: CONCRETE

: LOADING / UNLOADING SPACE, OPEN STORAGE AND CIRCULATION AREA

(ABOUT)

(ABOUT)

THE APPLICATION SITES HAVE ALREADY BEEN HARD-PAVED. NO FURTHER FILLING OF LAND WILL BE CARRIED OUT AT THE APPLICATION SITE AFTER PLANNING APPROVAL HAS BEEN OBTAINED FROM THE TOWN PLANNING

APPLICATION SITE LAND FILLING AREA

FILLING OF LAND AREA

+9.4 EXISTING SITE LEVEL

PLAN 6 001

\*SITE LEVELS ARE FOR ILLUSTRATION PURPOSE ONLY