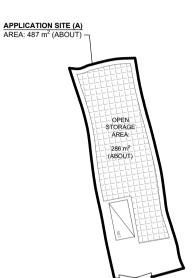

## DEVELOPMENT PARAMETERS

\* NO STRUCTURE IS PROPOSED AT THE APPLICATION SITE

INGRESS / EGRESS 6 m (ABOUT)(W)

## PARKING AND LOADING/UNLOADING PROVISIONS

NO. OF L/UL SPACE FOR LIGHT GOODS VEHICLE : 2

DIMENSION OF L/UL SPACE : 7 m (L) X 3.5 m (W)

NO. OF L/UL SPACE FOR MEDIUM GOODS VEHICLE : 1

DIMENSION OF L/UL SPACE : 11 m (L) X 3.5 m (W)