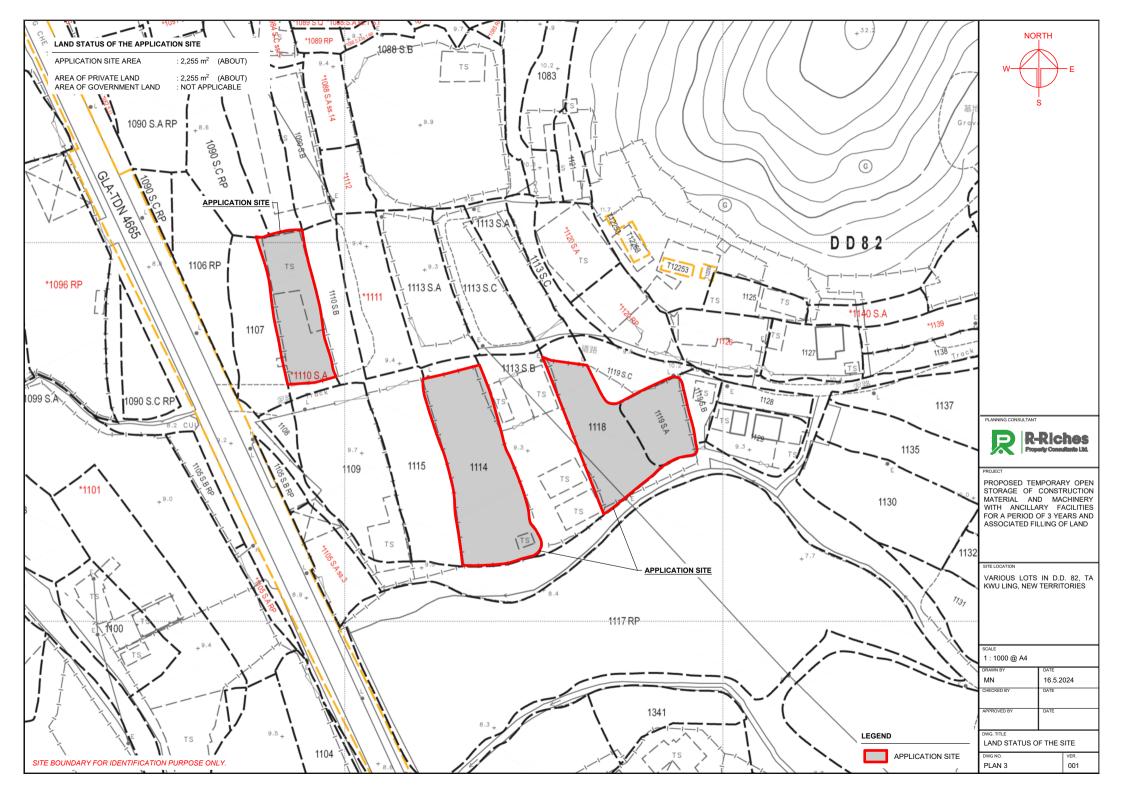

## DEVELOPMENT PARAMETERS

\* NO STRUCTURE IS PROPOSED AT THE APPLICATION SITE



INGRESS / EGRESS 6 m (ABOUT)(W)



## PARKING AND LOADING/UNLOADING PROVISIONS

NO. OF L/UL SPACE FOR LIGHT GOODS VEHICLE : 2

DIMENSION OF L/UL SPACE : 7 m (L) X 3.5 m (W)

NO. OF L/UL SPACE FOR MEDIUM GOODS VEHICLE : 1

DIMENSION OF L/UL SPACE : 11 m (L) X 3.5 m (W)

NORTH V E

PLANNING CONSULTANT



PROJE

PROPOSED TEMPORARY OPEN STORAGE OF CONSTRUCTION MATERIAL AND MACHINERY WITH ANCILLARY FACILITIES FOR A PERIOD OF 3 YEARS AND ASSOCIATED FILLING OF LAND

SITE LOCATIO

VARIOUS LOTS IN D.D. 82, TA KWU LING, NEW TERRITORIES

| SCALE       |           |
|-------------|-----------|
| 1:700 @ A4  |           |
| DRAWN BY    | DATE      |
| MN          | 16.5.2024 |
| CHECKED BY  | DATE      |
|