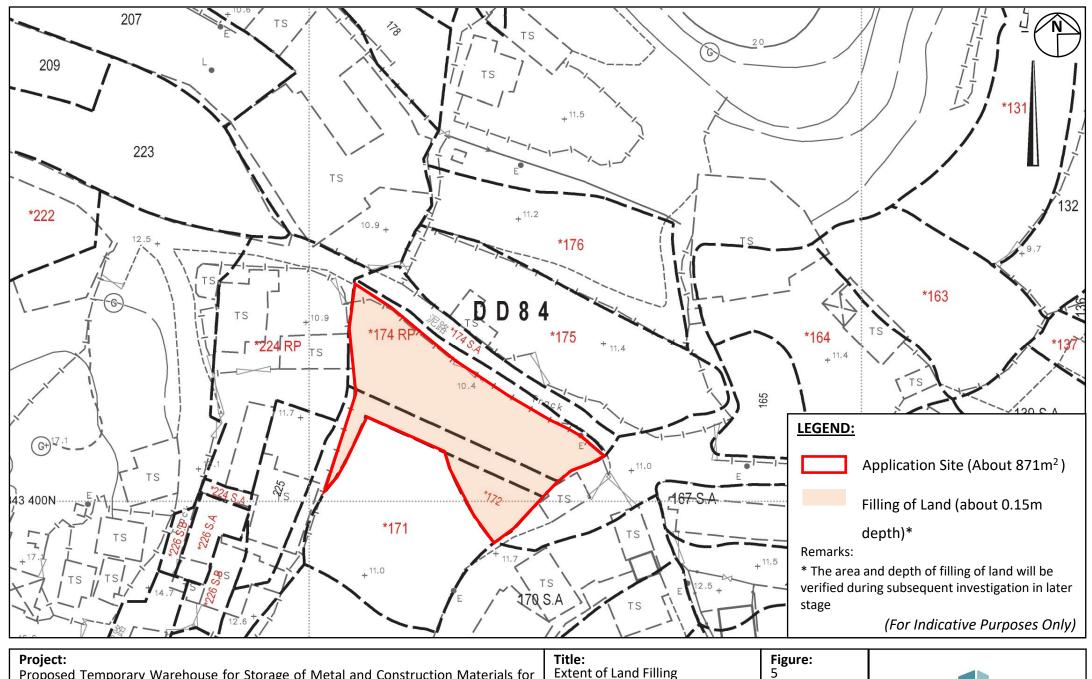

## **Project:**

Proposed Temporary Warehouse for Storage of Metal and Construction Materials for a Period of 3 Years and Associated Filling of Land at Lots 172 and 174 RP (Part) in D.D. 84 and adjoining Government Land, Ping Che, Ta Kwu Ling, New Territories

## Title:

**Extent of Land Filling** 

Scale: Not to Scale

Date: Nov 2024

Ref.: ADCL/PLG-10295-L004/F005