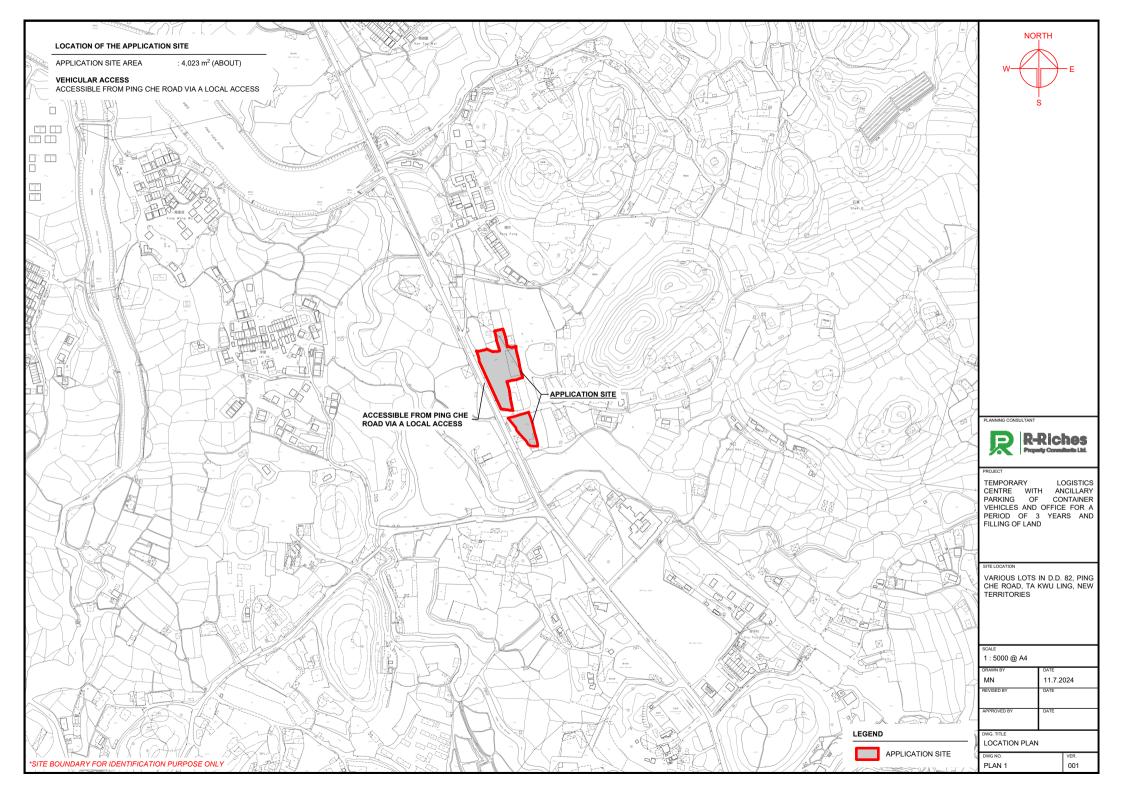

## **LIST OF PLANS**

| Plan 1 | Location Plan                                                 |
|--------|---------------------------------------------------------------|
| Plan 2 | Plan Showing the Zoning of the Application Site               |
| Plan 3 | Plan Showing the Land Status of the Application Site          |
| Plan 4 | Town Planning Board Guidelines No. 13G                        |
| Plan 5 | Layout Plan                                                   |
| Plan 6 | Plan Showing the Filling of Land Area of the Application Site |
| Plan 7 | Swept Path Analysis                                           |