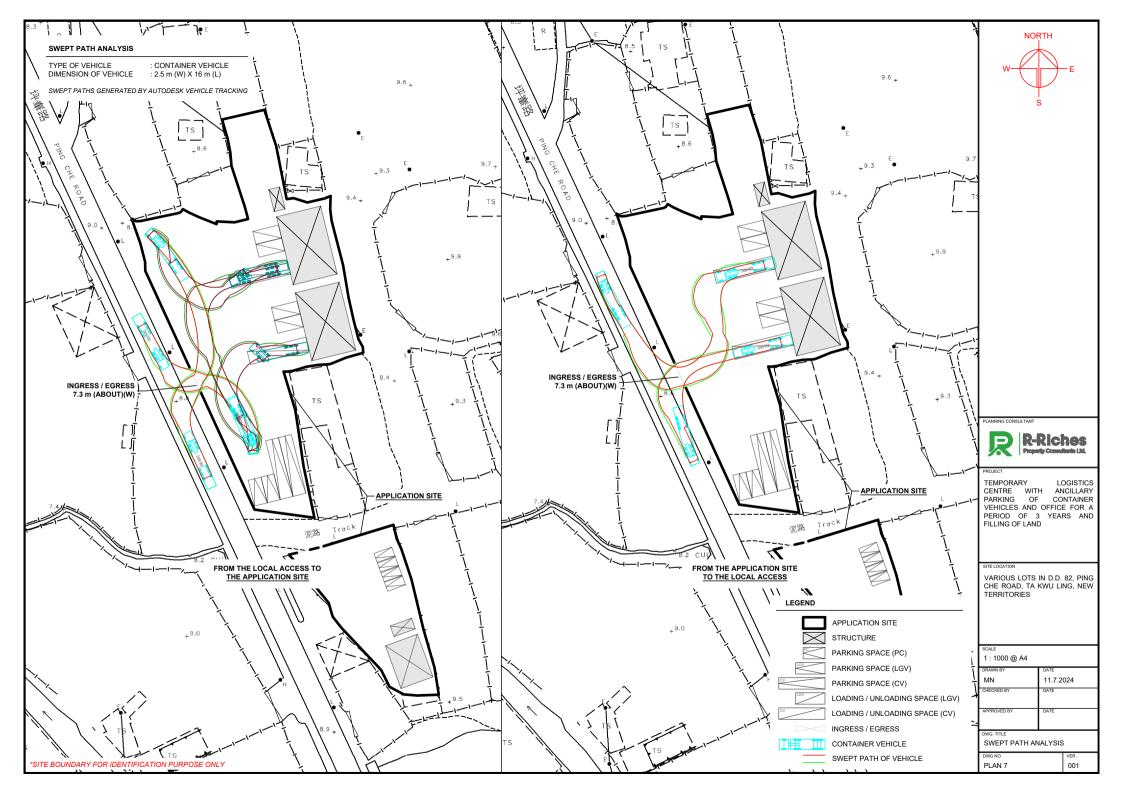

## **LIST OF PLANS**

| Plan 1 | Location Plan                                                 |
|--------|---------------------------------------------------------------|
| Plan 2 | Plan Showing the Zoning of the Application Site               |
| Plan 3 | Plan Showing the Land Status of the Application Site          |
| Plan 4 | Town Planning Board Guidelines No. 13G                        |
| Plan 5 | Layout Plan                                                   |
| Plan 6 | Plan Showing the Filling of Land Area of the Application Site |
| Plan 7 | Swept Path Analysis                                           |

| DEVELOPMENT PARAMETERS                                                         |                             |                                    | STRUCTURE            | USE                                                           | COVERED AREA                                                                                                    | GFA                                                                                                             | BUILDING                                                                                             | NO                                                   | ŖTH                      |
|--------------------------------------------------------------------------------|-----------------------------|------------------------------------|----------------------|---------------------------------------------------------------|-----------------------------------------------------------------------------------------------------------------|-----------------------------------------------------------------------------------------------------------------|------------------------------------------------------------------------------------------------------|------------------------------------------------------|--------------------------|
| APPLICATION SITE AREA : 4,023 m <sup>2</sup> COVERED AREA : 588 m <sup>2</sup> | (ABOUT)<br>(ABOUT)          |                                    |                      |                                                               | AREA                                                                                                            |                                                                                                                 | HEIGHT                                                                                               |                                                      |                          |
| UNCOVERED AREA : 3,435 m <sup>2</sup> PLOT RATIO : 0.15                        | (ABOUT)                     |                                    | B1<br>B2<br>B3<br>B4 | LOGISTICS CENTRE LOGISTICS CENTRE PORTABLE TOILET SITE OFFICE | 222m <sup>2</sup> (ABOUT)<br>222m <sup>2</sup> (ABOUT)<br>18m <sup>2</sup> (ABOUT)<br>108m <sup>2</sup> (ABOUT) | 222m <sup>2</sup> (ABOUT)<br>222m <sup>2</sup> (ABOUT)<br>18m <sup>2</sup> (ABOUT)<br>108m <sup>2</sup> (ABOUT) | 5.5m (ABOUT)(1-STOREY)<br>5.5m (ABOUT)(1-STOREY)<br>3.5m (ABOUT)(1-STOREY)<br>3.5m (ABOUT)(1-STOREY) | w-C                                                  | E                        |
| SITE COVERAGE : 15 %  NO. OF STRUCTURE : 5                                     | (ABOUT)                     |                                    | B5                   | PORTABLE TOILET                                               | 18m² (ABOUT)                                                                                                    | 18m <sup>2</sup> (ABOUT)                                                                                        | 3.5m (ABOUT)(1-STOREY)                                                                               |                                                      | S                        |
| NOI-OF-STRUCTURE   15                                                          | BLE<br>(ABOUT)<br>(ABOUT)   | \ \                                |                      | TOTAL                                                         | 588m² (ABOUT)                                                                                                   | 588m² (ABOUT)                                                                                                   |                                                                                                      |                                                      |                          |
| BUILDING HEIGHT : 3.5 m - 5.5 m<br>NO. OF STOREY : 1                           |                             | B3                                 |                      |                                                               |                                                                                                                 |                                                                                                                 |                                                                                                      |                                                      |                          |
|                                                                                |                             | B2                                 | — APPLICATION SITE   | <u> </u>                                                      |                                                                                                                 |                                                                                                                 |                                                                                                      |                                                      |                          |
|                                                                                |                             | CIRCULATION AREA                   | (                    |                                                               |                                                                                                                 |                                                                                                                 |                                                                                                      |                                                      |                          |
|                                                                                |                             | NGRESS / EGRESS A 7.3m (ABOUT)(W)  |                      |                                                               |                                                                                                                 |                                                                                                                 |                                                                                                      |                                                      |                          |
|                                                                                |                             | PARKING<br>AREA                    |                      |                                                               |                                                                                                                 |                                                                                                                 |                                                                                                      |                                                      |                          |
|                                                                                |                             |                                    |                      |                                                               |                                                                                                                 |                                                                                                                 |                                                                                                      |                                                      | Riches                   |
|                                                                                |                             |                                    | APPLICA              | TION SITE                                                     |                                                                                                                 |                                                                                                                 |                                                                                                      | PROJECT TEMPORARY CENTRE WIT PARKING OF VEHICLES AND | F CONTAINER OFFICE FOR A |
|                                                                                |                             | INGRESS / EGRESS B 7.3m (ABOUT)(W) |                      |                                                               |                                                                                                                 |                                                                                                                 |                                                                                                      | PERIOD OF<br>FILLING OF LAN                          | 3 YEARS AND              |
| PARKING PROVISIONS                                                             |                             | CIRCUL                             | ATION ATION          |                                                               |                                                                                                                 |                                                                                                                 |                                                                                                      | SITE LOCATION  VARIOUS LOTS                          | IN D.D. 82, PING         |
| NO. OF PRIVATE CAR PARKING SPACE<br>DIMENSION OF PARKING SPACE                 | : 4<br>: 2.5m (W) X 5m (L)  | . ARE                              | B5 .                 |                                                               |                                                                                                                 |                                                                                                                 |                                                                                                      |                                                      | KWU LING, NEW            |
| NO. OF LIGHT GOODS VEHICLE PARKING SPACE DIMENSION OF PARKING SPACE            | : 2<br>: 3.5m (W) X 7m (L)  |                                    | <u>B4</u>            | \                                                             | _ L                                                                                                             | EGEND                                                                                                           |                                                                                                      |                                                      |                          |
| NO. OF CONTAINER VEHICLE PARKING SPACE<br>DIMENSION OF PARKING SPACE           | : 2<br>: 3.5m (W) X 16m (L) |                                    |                      |                                                               |                                                                                                                 |                                                                                                                 | CATION SITE                                                                                          | SCALE<br>1:1000 @ A4                                 | I DATE                   |
| LOADING/UNLOADING PROVISIONS                                                   |                             |                                    |                      |                                                               |                                                                                                                 |                                                                                                                 | ING SPACE (PC)                                                                                       | MN REVISED BY                                        | 11.7.2024                |
| NO. OF L/UL SPACE FOR LIGHT GOODS VEHICLE<br>DIMENSION OF L/UL SPACE           | : 4<br>: 3.5m (W) X 7m (L)  |                                    |                      |                                                               | CV CV                                                                                                           | PARK                                                                                                            | ING SPACE (LGV)<br>ING SPACE (CV)                                                                    | APPROVED BY                                          | DATE                     |
| NO. OF OF L/UL SPACE FOR CONTAINER VEHICLE DIMENSION OF PARKING SPACE          | : 2<br>: 3.5m (W) X 16m (L) |                                    |                      |                                                               | CV                                                                                                              | LOAD                                                                                                            | ING / UNLOADING SPACE (LGV) ING / UNLOADING SPACE (CV)                                               | DWG. TITLE LAYOUT PLAN                               | <u> </u>                 |
|                                                                                |                             |                                    |                      |                                                               |                                                                                                                 | INGRI                                                                                                           | ESS / EGRESS                                                                                         | DWG NO.<br>PLAN 5                                    | ver.<br>001              |