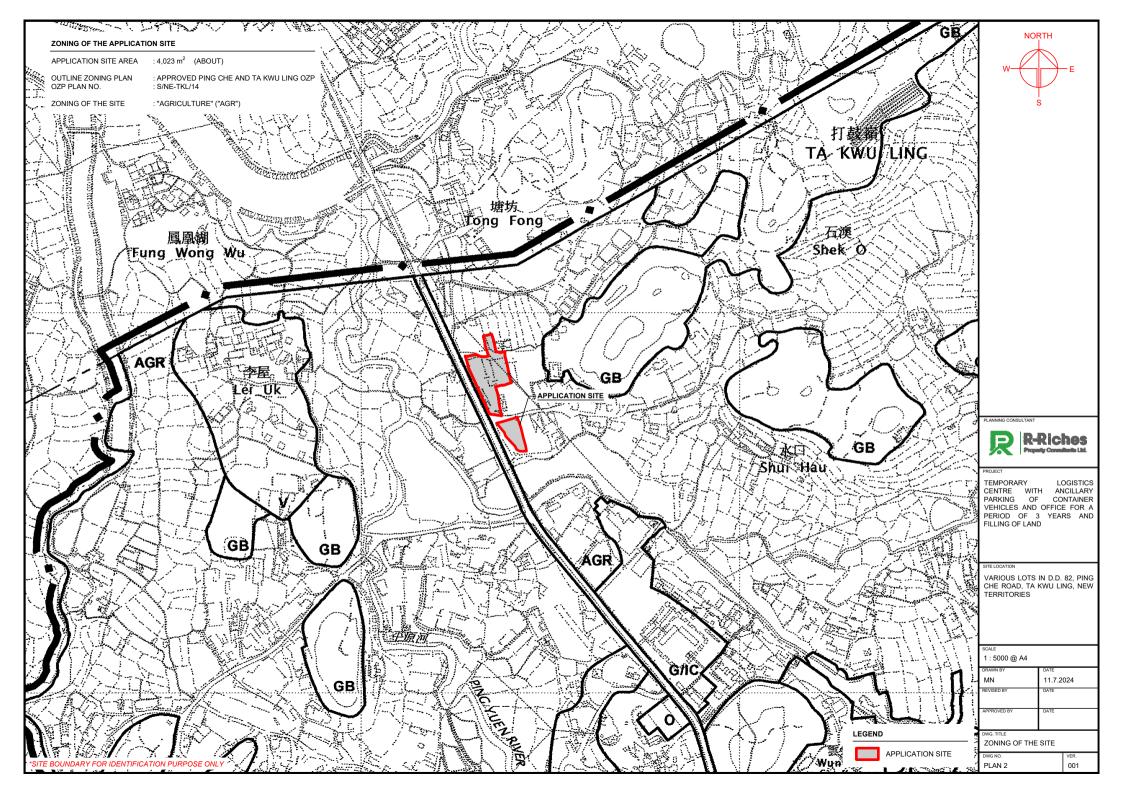

## **LIST OF PLANS**

| Plan 1 | Location Plan                                                 |
|--------|---------------------------------------------------------------|
| Plan 2 | Plan Showing the Zoning of the Application Site               |
| Plan 3 | Plan Showing the Land Status of the Application Site          |
| Plan 4 | Town Planning Board Guidelines No. 13G                        |
| Plan 5 | Layout Plan                                                   |
| Plan 6 | Plan Showing the Filling of Land Area of the Application Site |
| Plan 7 | Swept Path Analysis                                           |