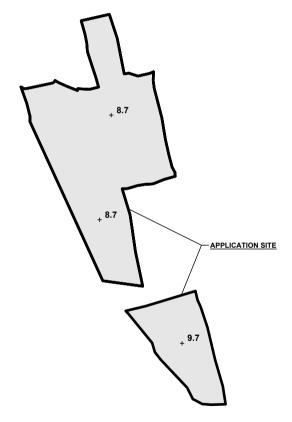

## THE APPLICATION SITE BEFORE FILLING OF LAND

APPLICATION SITE AREA : 4,023 m<sup>2</sup> SITE LEVEL

: +8.6 mPD - 9.6 mPD (ABOUT)

(ABOUT)

+ 8.6

+ 8.6

EXISTING FILLED AREA OF THE APPLICATION SITE

APPLICATION SITE AREA COVERED BY STRUCTURE : 4,023 m<sup>2</sup> : 588 m<sup>2</sup>

(ABOUT) (ABOUT)

EXISTING FILLED AREA DEPTH OF LAND FILLING EXISTING SITE LEVELS MATERIAL OF LAND FILLING

USE

: 4,023m<sup>2</sup> (ABOUT) : NOT MORE THAN 0.1 m : +8.7 mPD - 9.7 mPD (ABOUT)

: CONCRETE

: SITE FORMATION OF STRUCTURES, AND CIRCULATION SPACE

\*THE APPLICATION SITE HAS ALREADY BEEN HARD-PAVED. NO FURTHER FILLING OF LAND WILL BE CARRIED OUT AT THE SITE AFTER PLANNING PERMISSION HAS BEEN GRANTED FROM THE TOWN PLANNING BOARD.

LEGEND

APPLICATION SITE

APPLICATION SITE

SITE LEVELS ARE FOR REFERENCE ONLY.