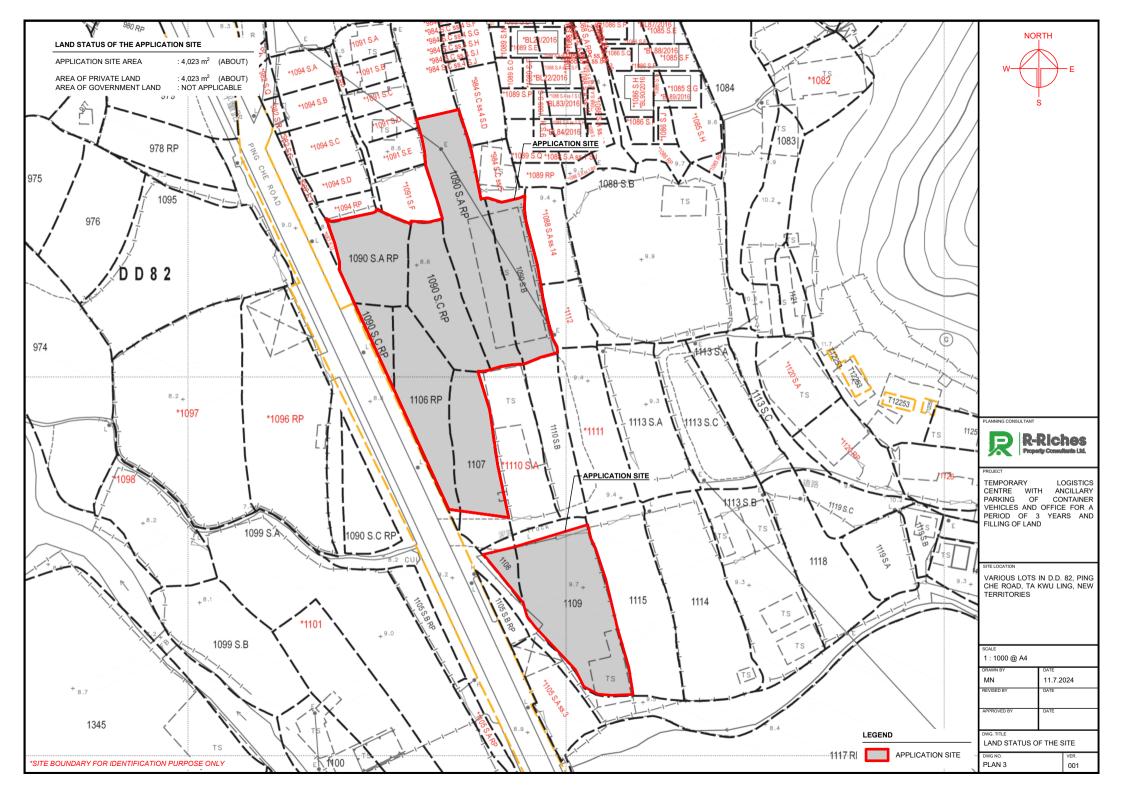

## **LIST OF PLANS**

| Plan 1 | Location Plan                                                 |
|--------|---------------------------------------------------------------|
| Plan 2 | Plan Showing the Zoning of the Application Site               |
| Plan 3 | Plan Showing the Land Status of the Application Site          |
| Plan 4 | Town Planning Board Guidelines No. 13G                        |
| Plan 5 | Layout Plan                                                   |
| Plan 6 | Plan Showing the Filling of Land Area of the Application Site |
| Plan 7 | Swept Path Analysis                                           |