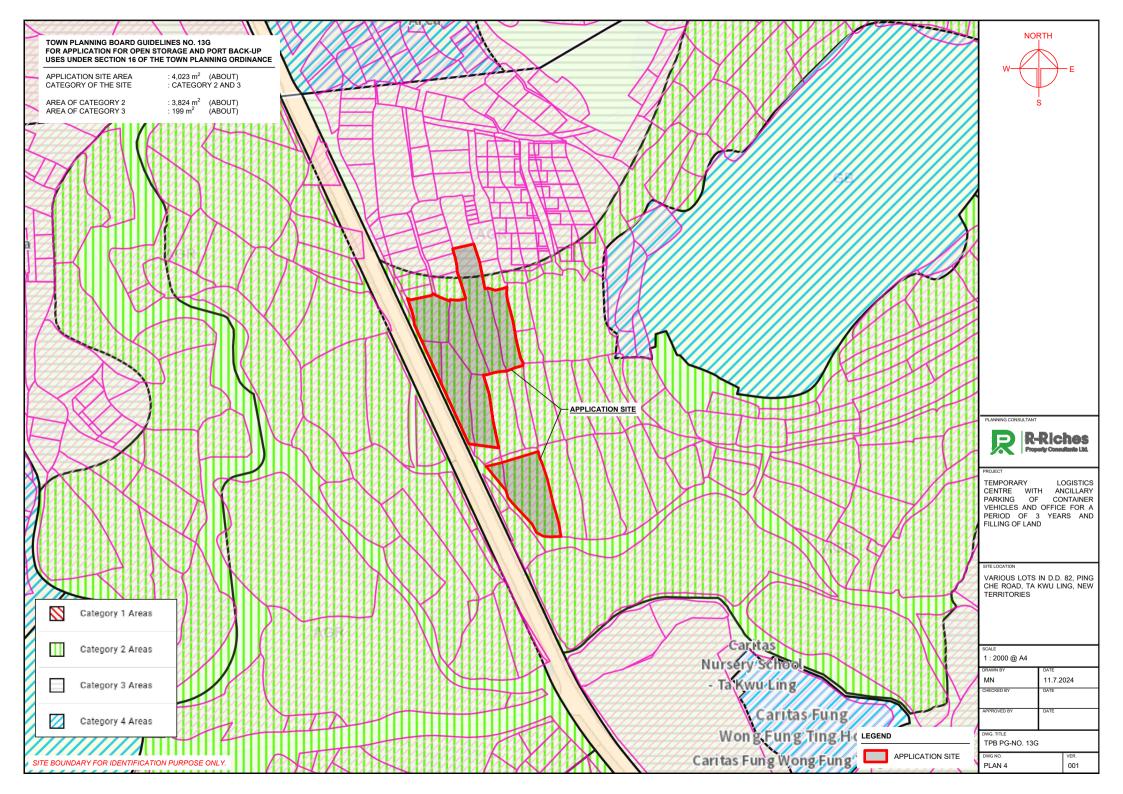

## **LIST OF PLANS**

| Plan 1 | Location Plan                                                 |
|--------|---------------------------------------------------------------|
| Plan 2 | Plan Showing the Zoning of the Application Site               |
| Plan 3 | Plan Showing the Land Status of the Application Site          |
| Plan 4 | Town Planning Board Guidelines No. 13G                        |
| Plan 5 | Layout Plan                                                   |
| Plan 6 | Plan Showing the Filling of Land Area of the Application Site |
| Plan 7 | Swept Path Analysis                                           |