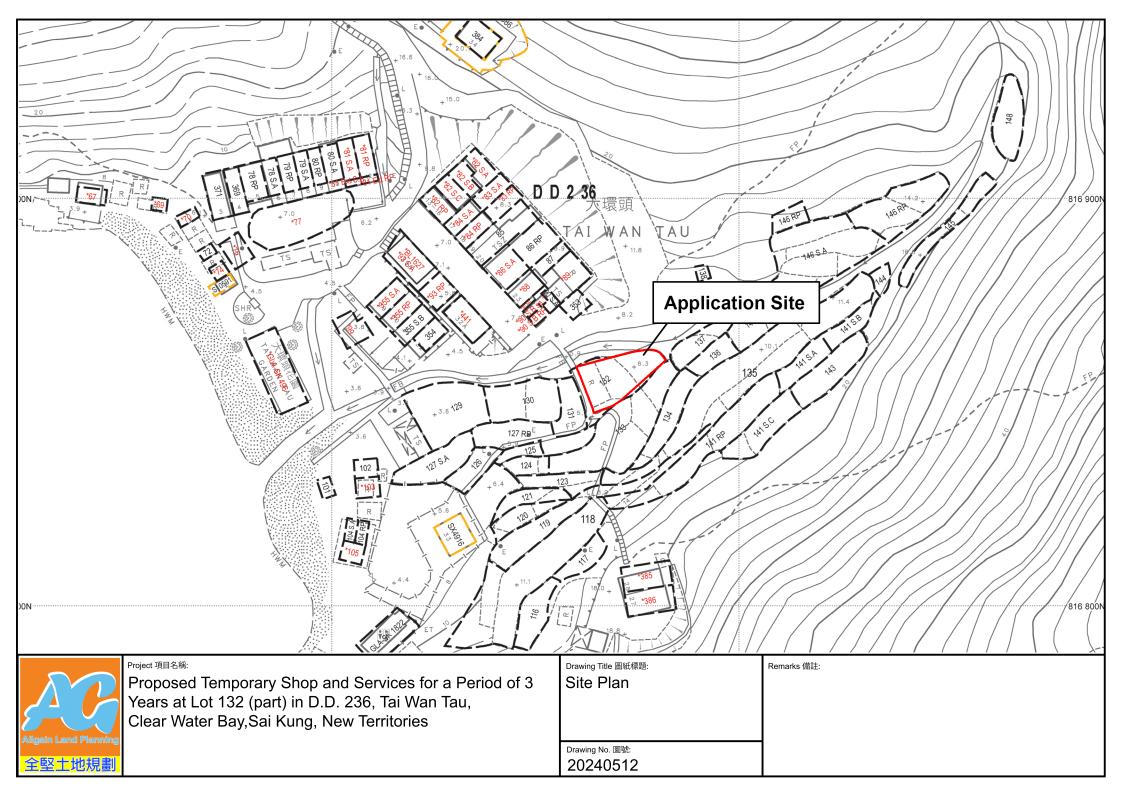

| Ingress/Egress                                                                                                                                                            | Structure 1<br>Shop and set<br>GFA: 40m <sup>2</sup> (<br>No. of storey | rvice<br>ABOUT)          |
|---------------------------------------------------------------------------------------------------------------------------------------------------------------------------|-------------------------------------------------------------------------|--------------------------|
| Project 項目名稱:<br>Proposed Temporary Shop and Services for a Period of 3<br>Years at Lot 132 (part) in D.D. 236, Tai Wan Tau,<br>Clear Water Bay,Sai Kung, New Territories | Drawing Title 圖紙標題:<br>Layout Plan                                      | Remarks 備註:<br>Structure |
| <u>全堅土地規劃</u>                                                                                                                                                             | Drawing No. 圖號:<br>20240512                                             |                          |