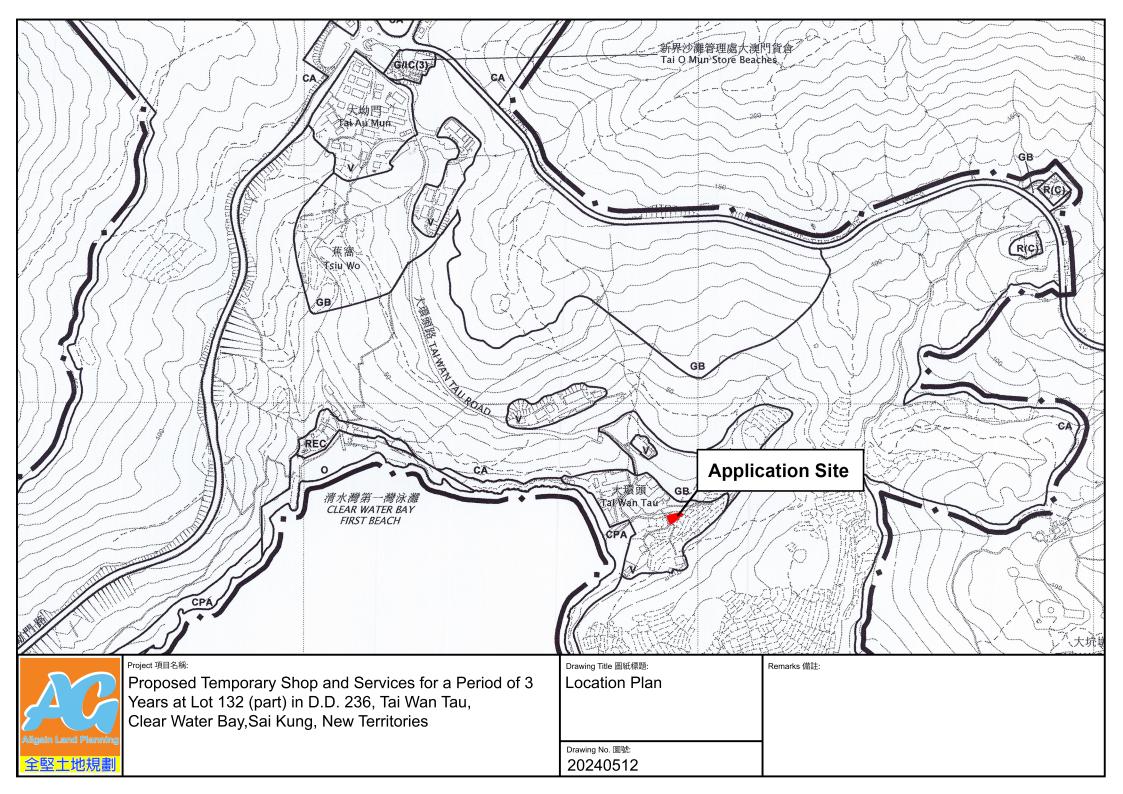

| Ingress/Egress                                                                                                                                                            | Structure 1<br>Shop and set<br>GFA: 40m <sup>2</sup> (<br>No. of storey | rvice<br>ABOUT)          |
|---------------------------------------------------------------------------------------------------------------------------------------------------------------------------|-------------------------------------------------------------------------|--------------------------|
| Project 項目名稱:<br>Proposed Temporary Shop and Services for a Period of 3<br>Years at Lot 132 (part) in D.D. 236, Tai Wan Tau,<br>Clear Water Bay,Sai Kung, New Territories | Drawing Title 圖紙標題:<br>Layout Plan                                      | Remarks 備註:<br>Structure |
| <u>全堅土地規劃</u>                                                                                                                                                             | Drawing No. 圖號:<br>20240512                                             |                          |