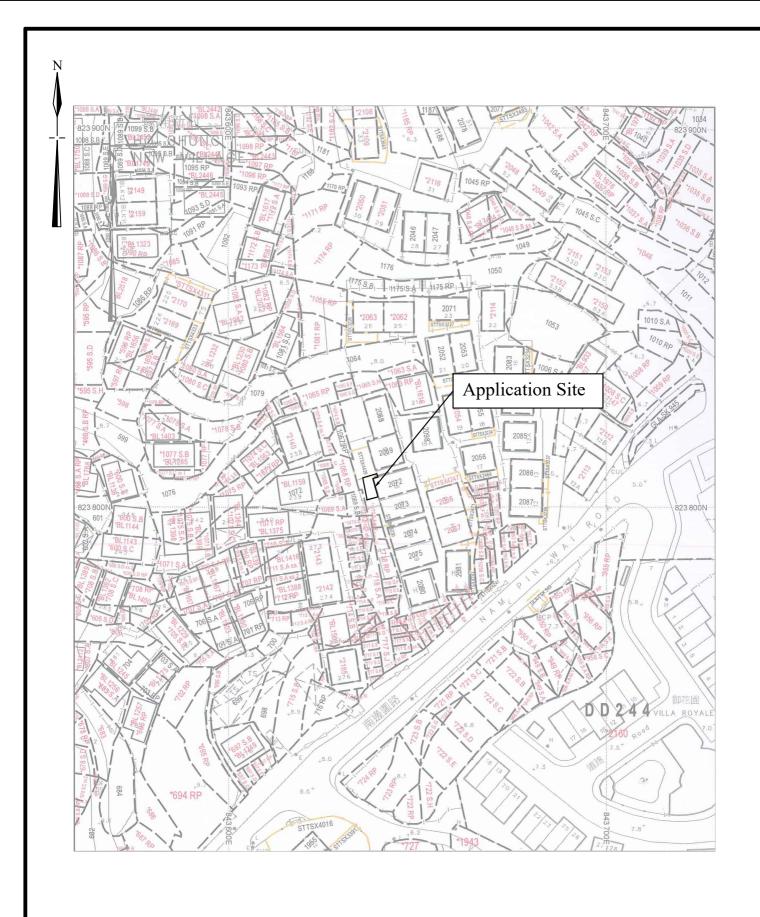

## Site area: 19.38m<sup>2</sup>

| 1:1000        | Lot Index Plan                                                              | Goldrich Planners &<br>Surveyors Ltd. |
|---------------|-----------------------------------------------------------------------------|---------------------------------------|
| February 2024 | Government Land adjoining Lot 2072 in D.D. 244<br>Sai Kung, New Territories | Plan 2<br>( P 12138 )                 |