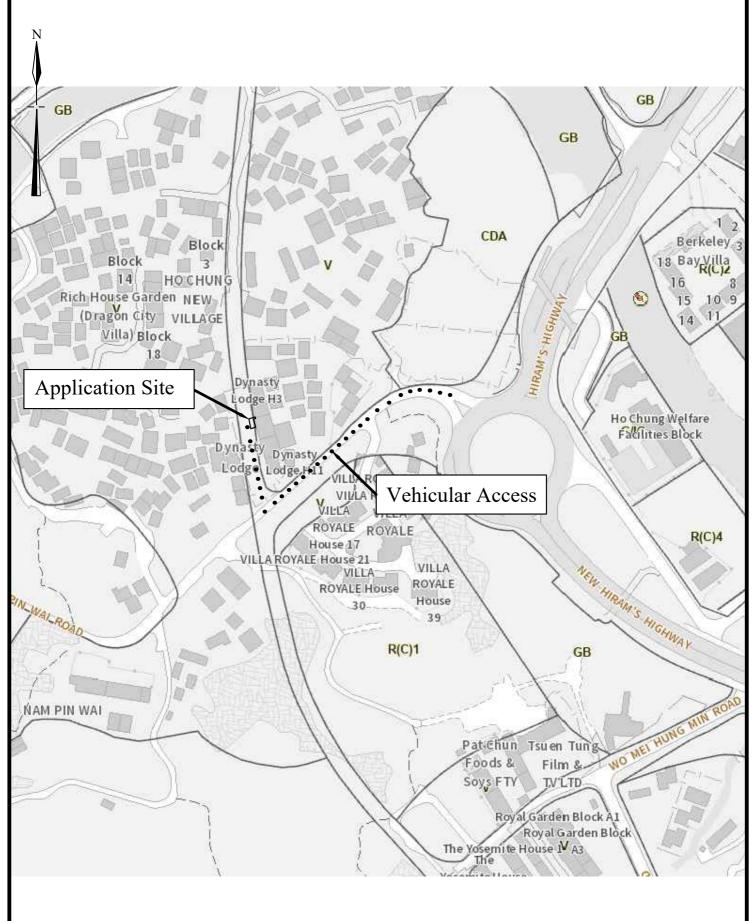

## Extracted from the Approved Ho Chung Outline Zoning Plan No. S/SK-HC/11

| Not to Scale  | <b>Location Plan</b>                                                        | Goldrich Planners &<br>Surveyors Ltd. |
|---------------|-----------------------------------------------------------------------------|---------------------------------------|
| February 2024 | Government Land adjoining Lot 2072 in D.D. 244<br>Sai Kung, New Territories | Plan 1<br>( P 12138 )                 |