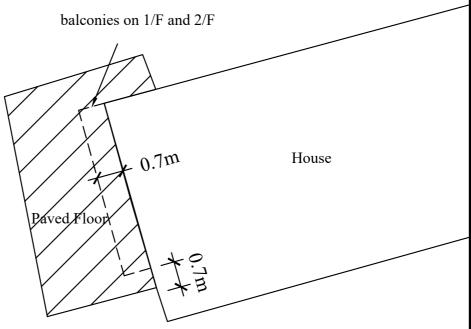

Application Site

| 1:100         | Layout Plan  Government Land Adjoining Lot 2072  in D. D. 244  Sai Kung, New Territories | Goldrich Planners &<br>Surveyors Ltd. |
|---------------|------------------------------------------------------------------------------------------|---------------------------------------|
| February 2024 |                                                                                          | Plan 3<br>( P 12138 )                 |