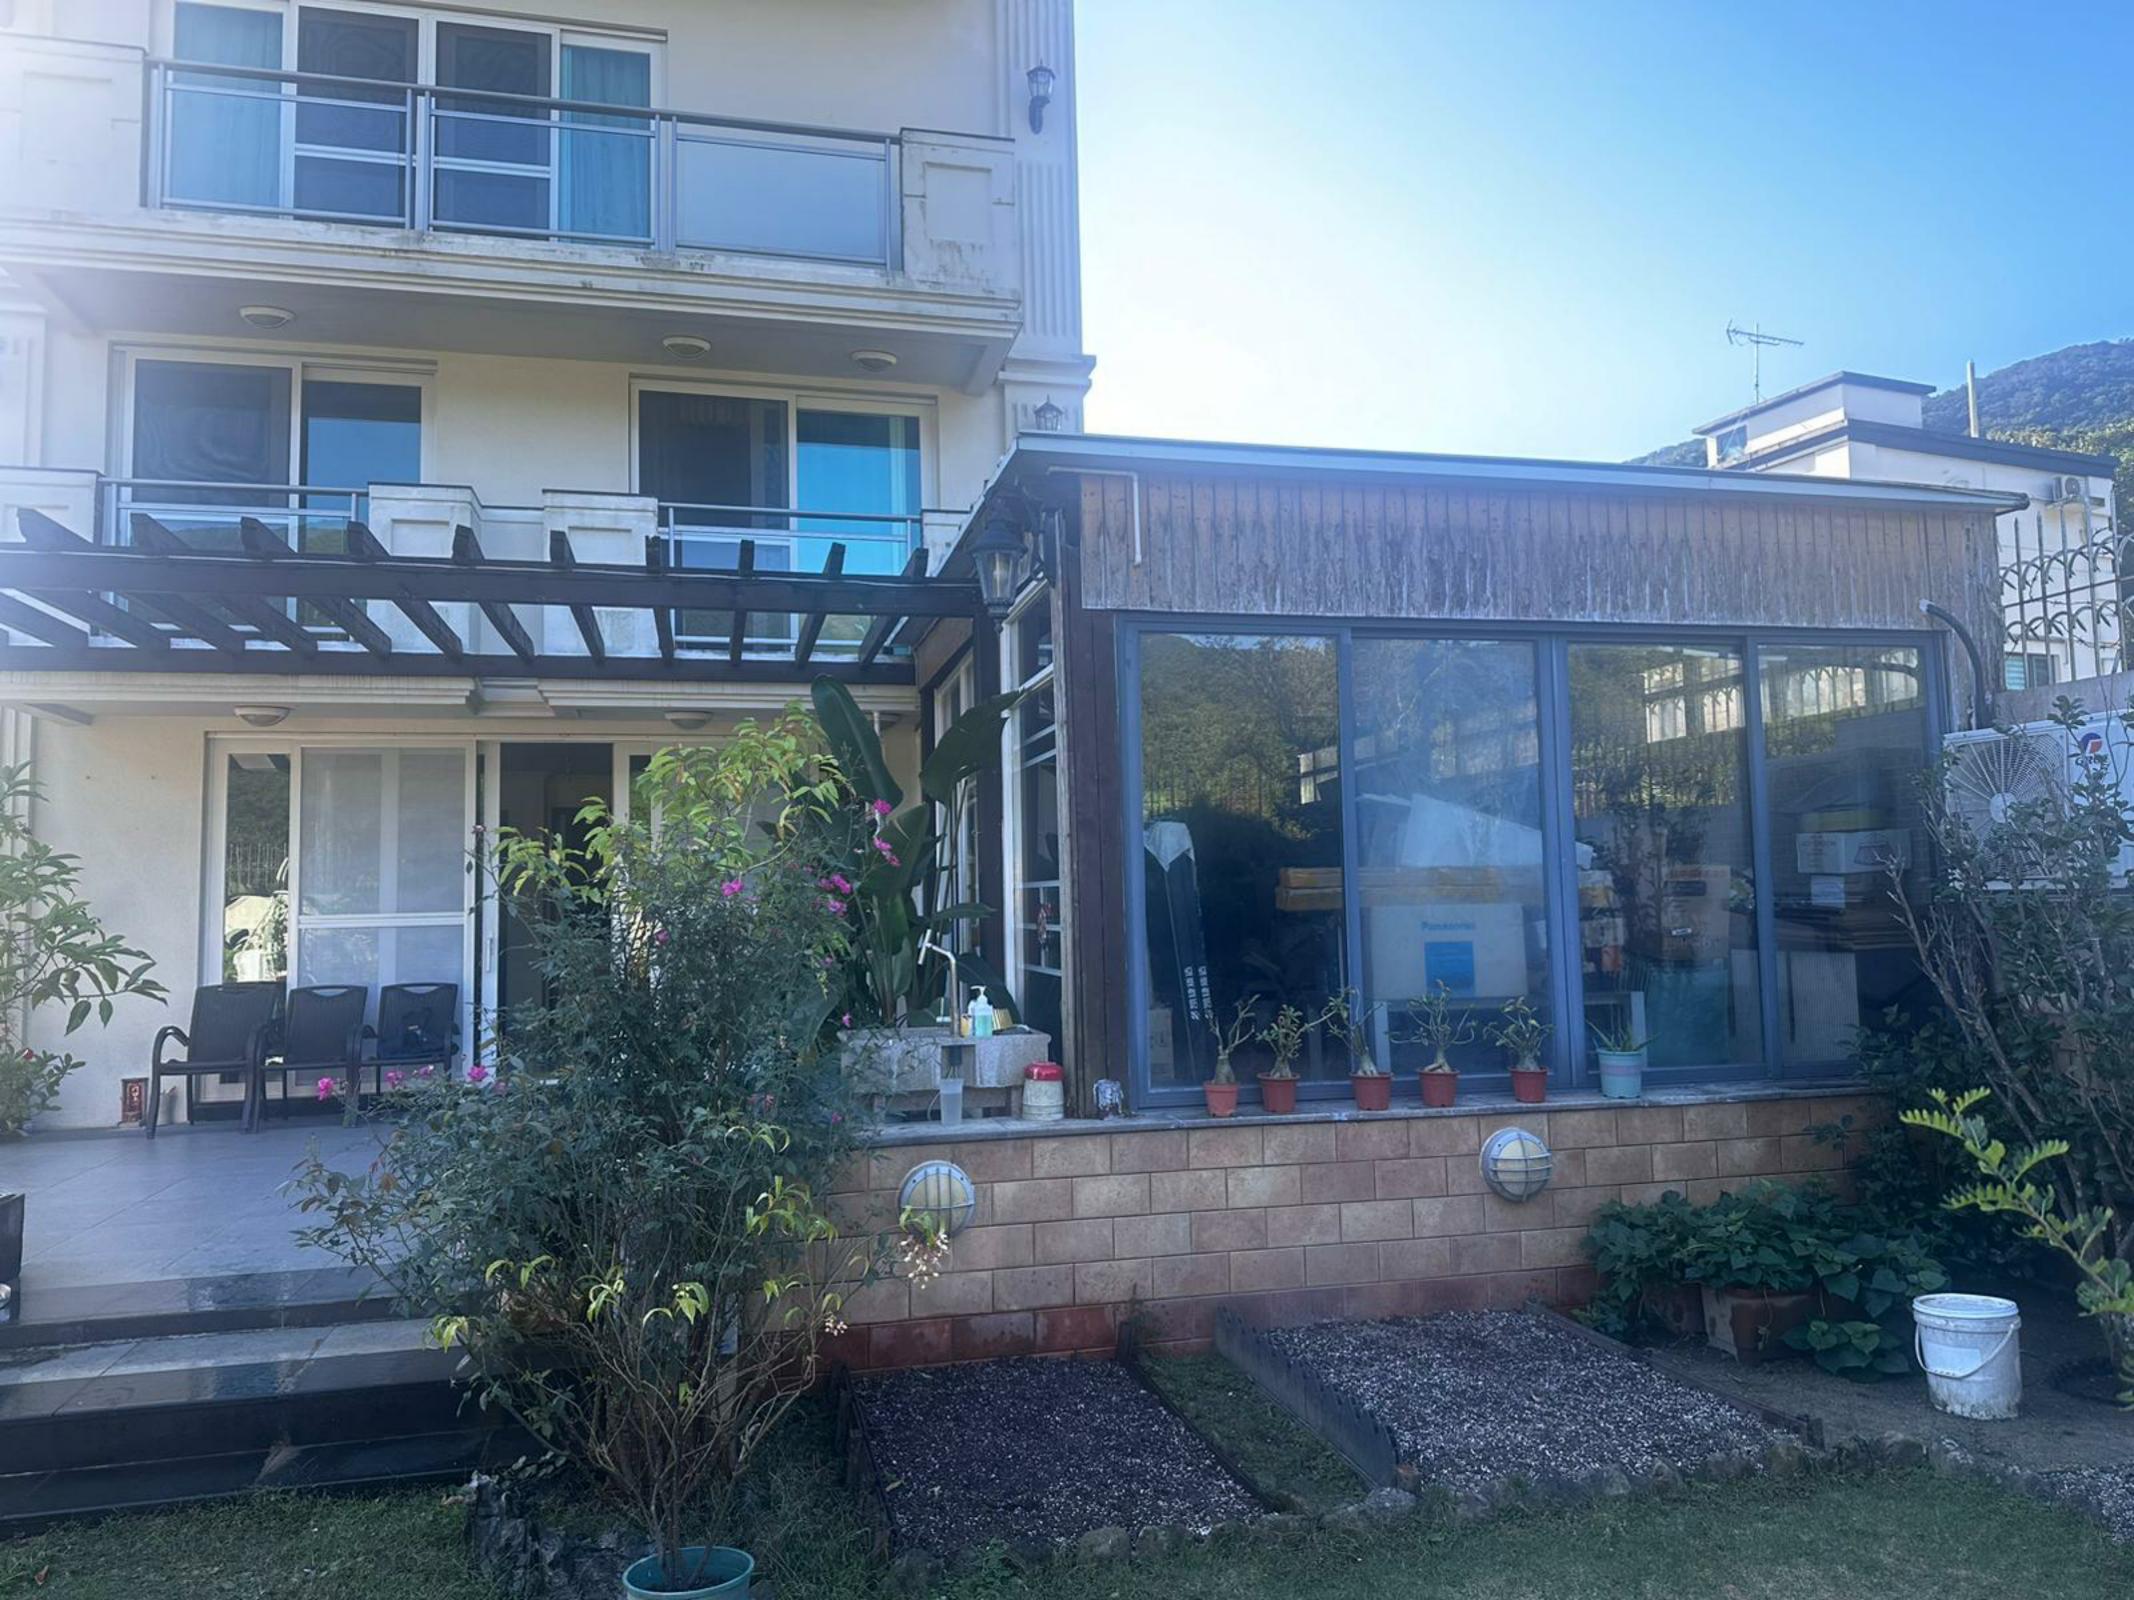

1. I have discussed again with Applicant Ms. LAM Yeuk Yin. Please note our response below.

- 2. Photos showing Application site before, during and after the construction of the porch and greenhouse are attached for reference.
- 3. Please be informed that the porch was constructed with wooden frame and fiberglass in between.
- 4. As for the greenhouse, it was constructed with light material of transparent fiberglass for passage of sunlight.
- 5. Both structures are erected on the cement surface which was built before Ms. LAM bought the property on 16.01.2015.
- 6. The Applicant hereby undertakes not to further disturb the SAI by construction and any other work without approval from AMO and any other relevant authorities.