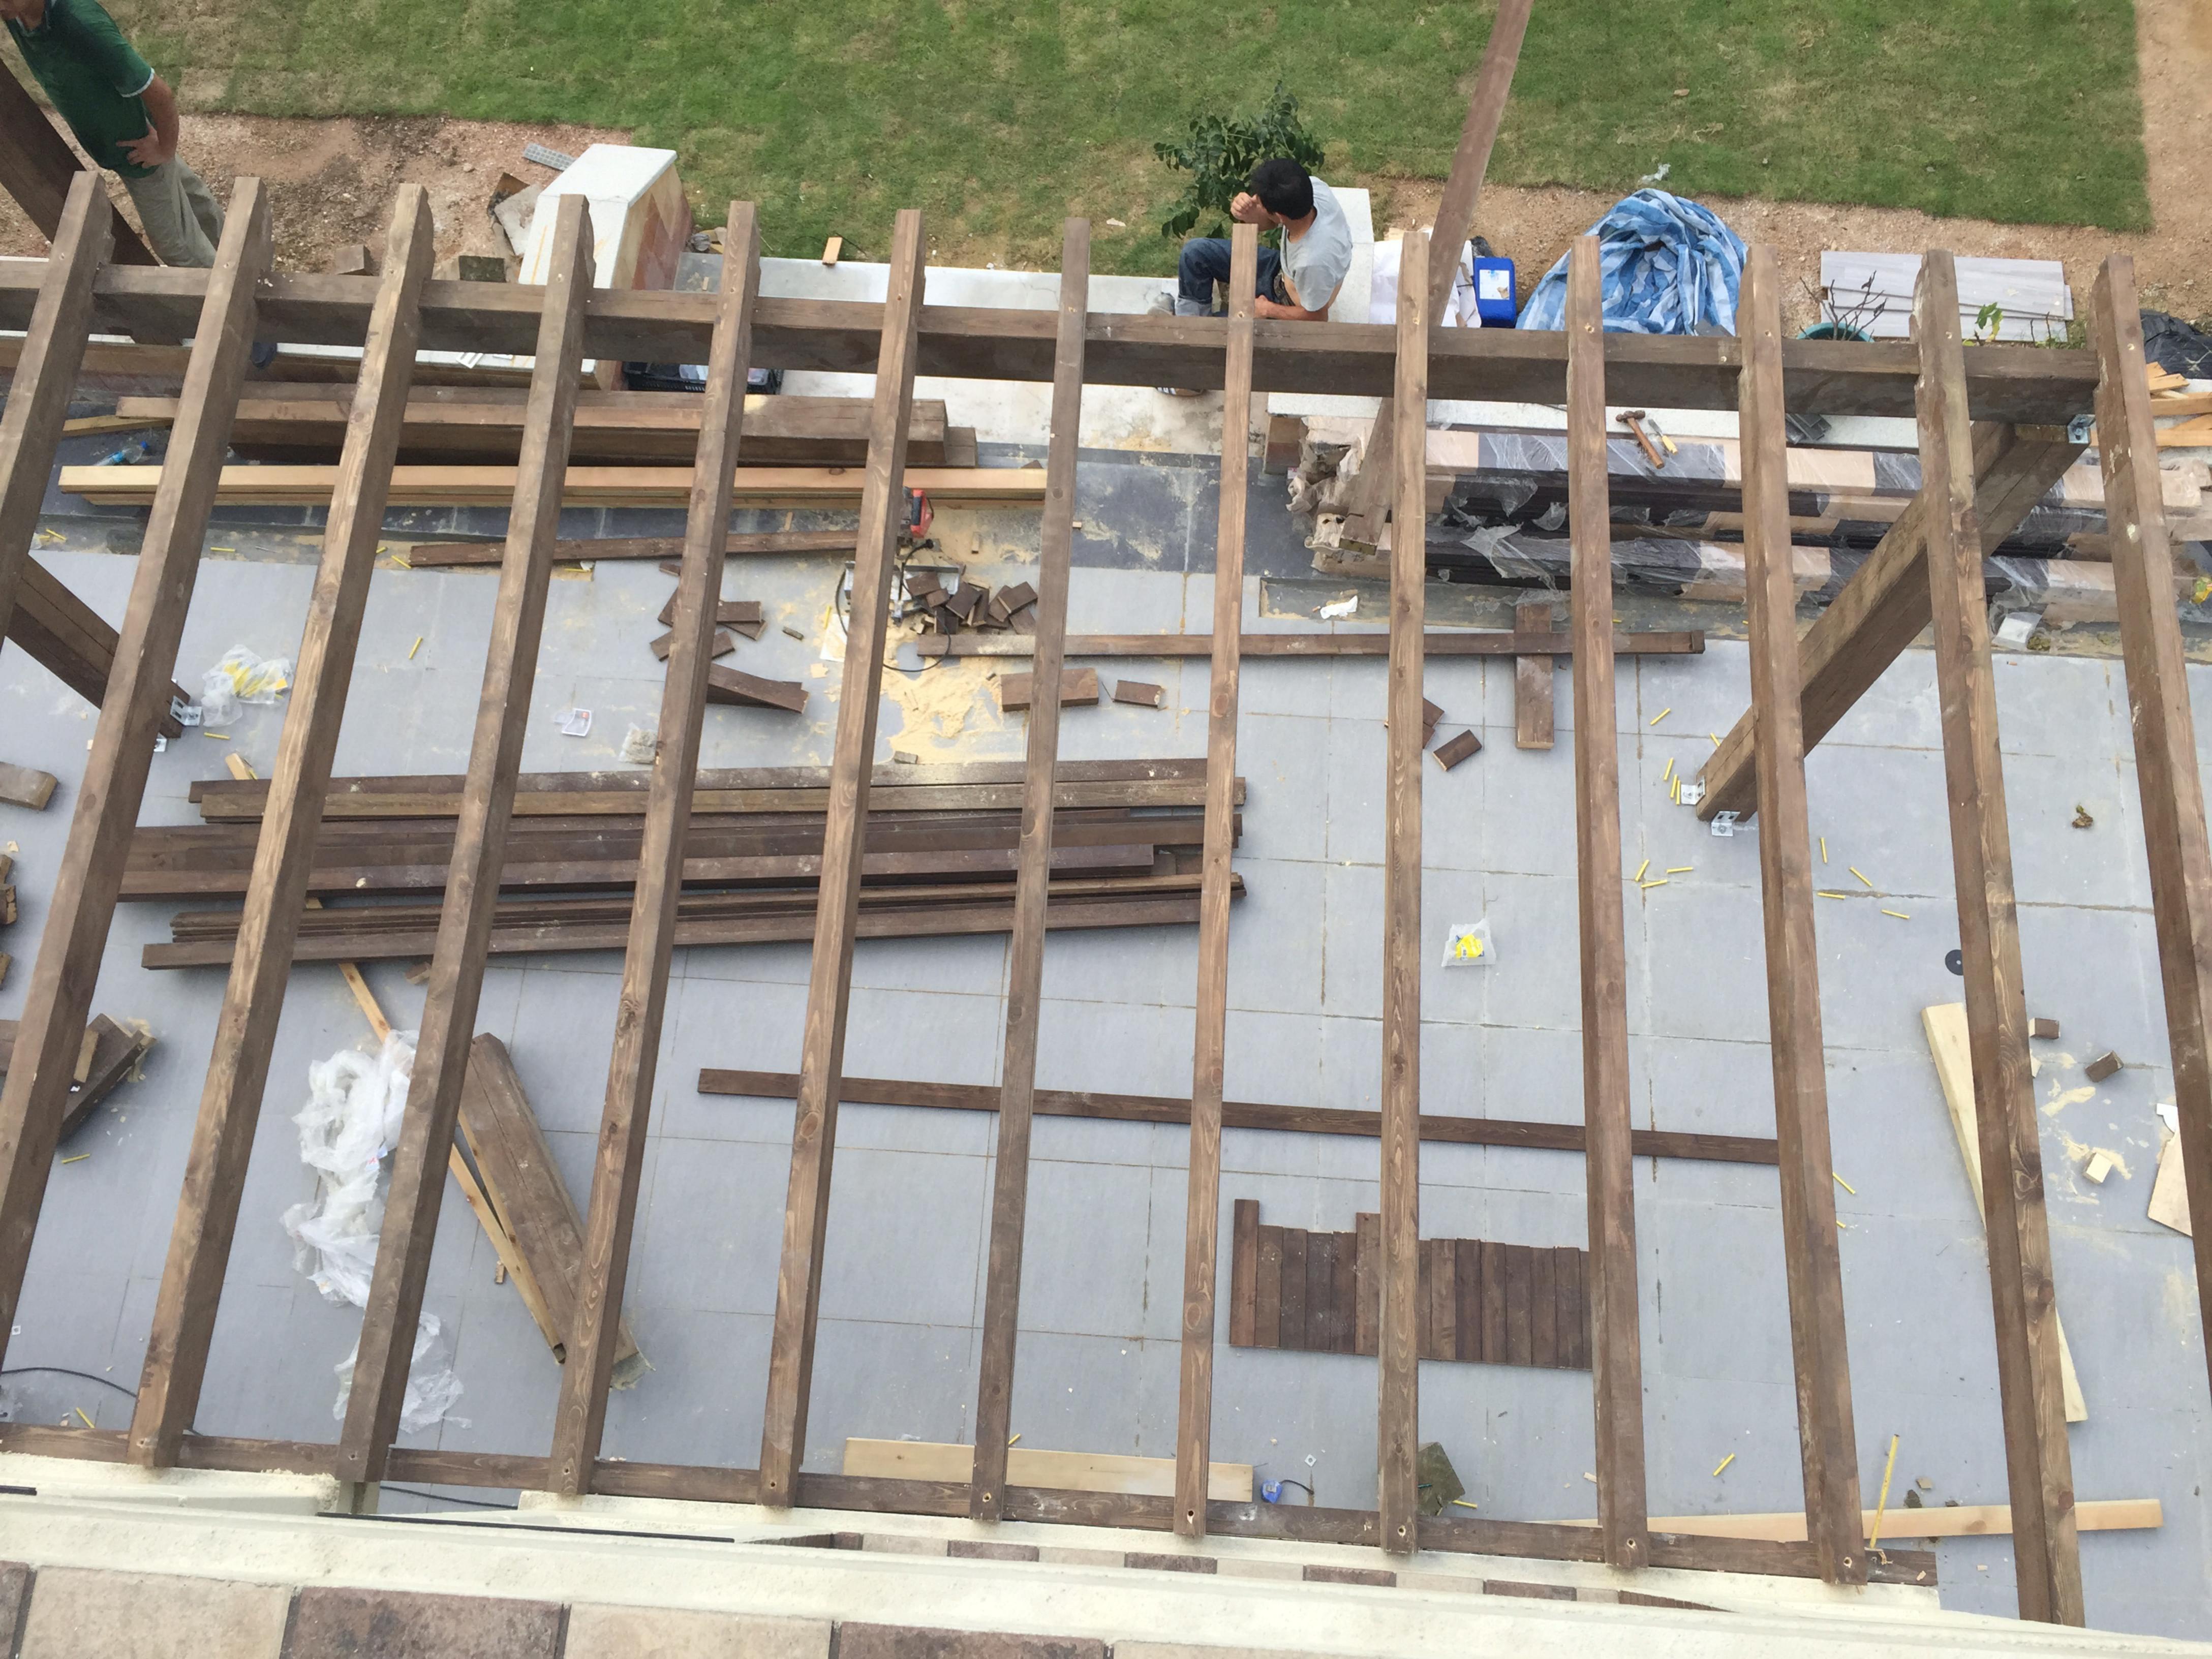

1. I have discussed again with Applicant Ms. LAM Yeuk Yin. Please note our response below.

- 2. Photos showing Application site before, during and after the construction of the porch and greenhouse are attached for reference.
- 3. Please be informed that the porch was constructed with wooden frame and fiberglass in between.
- 4. As for the greenhouse, it was constructed with light material of transparent fiberglass for passage of sunlight.
- 5. Both structures are erected on the cement surface which was built before Ms. LAM bought the property on 16.01.2015.
- 6. The Applicant hereby undertakes not to further disturb the SAI by construction and any other work without approval from AMO and any other relevant authorities.