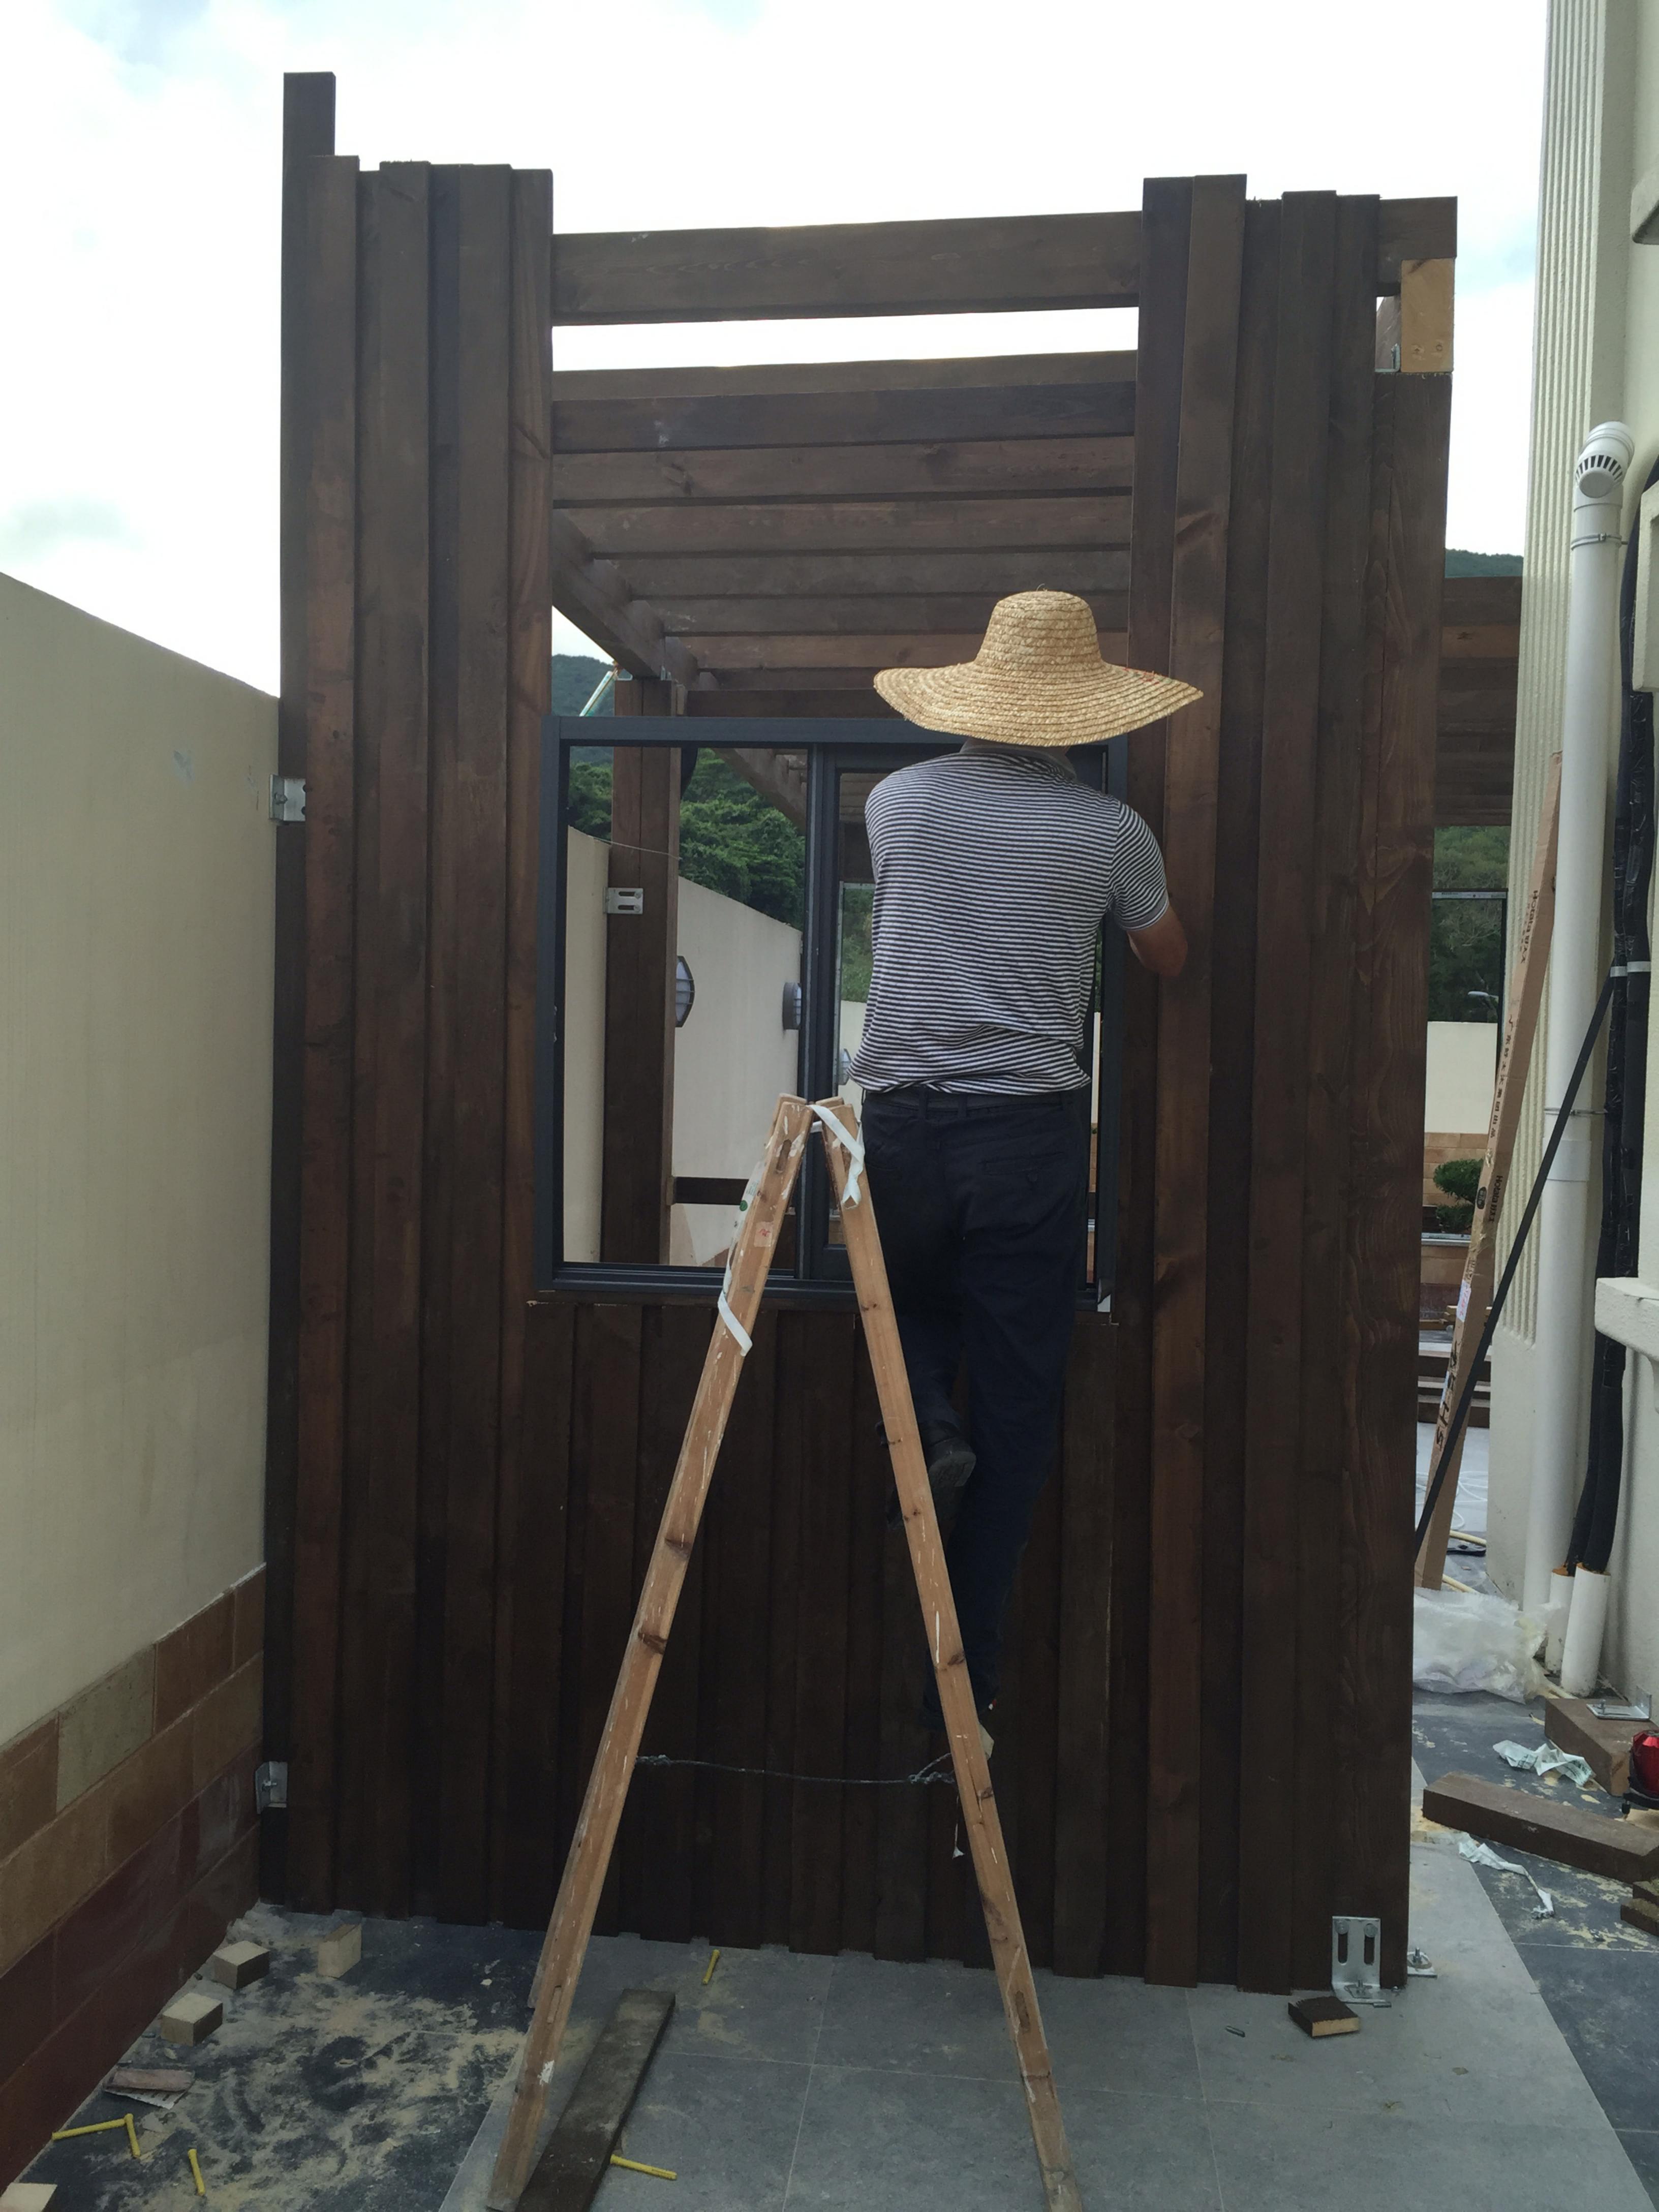

1. I have discussed again with Applicant Ms. LAM Yeuk Yin. Please note our response below.

- 2. Photos showing Application site before, during and after the construction of the porch and greenhouse are attached for reference.
- 3. Please be informed that the porch was constructed with wooden frame and fiberglass in between.
- 4. As for the greenhouse, it was constructed with light material of transparent fiberglass for passage of sunlight.
- 5. Both structures are erected on the cement surface which was built before Ms. LAM bought the property on 16.01.2015.
- 6. The Applicant hereby undertakes not to further disturb the SAI by construction and any other work without approval from AMO and any other relevant authorities.