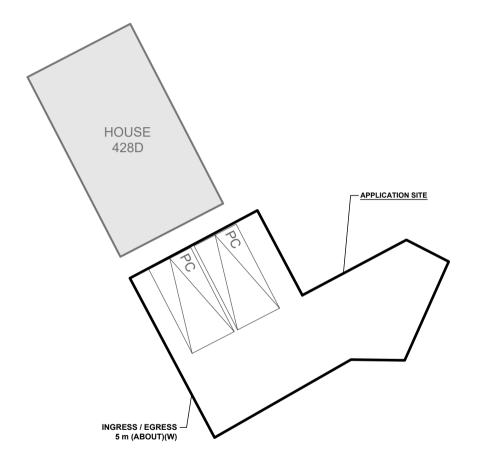

## DEVELOPMENT PARAMETERS

APPLICATION SITE AREA : 103 m<sup>2</sup>

(ABOUT) COVERED AREA : NOT APPLICABLE : 103 m<sup>2</sup> (A

UNCOVERED AREA (ABOUT)

PLANNING CONSULTANT

PROPOSED TEMPORARY
PRIVATE VEHICLE PARK FOR A
PERIOD OF 3 YEARS AND
ASSOCIATED FILLING OF LAND

LAYOUT PLAN DWG NO. PLAN 4

PARKING PROVISIONS

NO. OF PRIVATE CAR PARKING SPACE DIMENSION OF PARKING SPACE

: 5 m (L) X 2.5 (W)