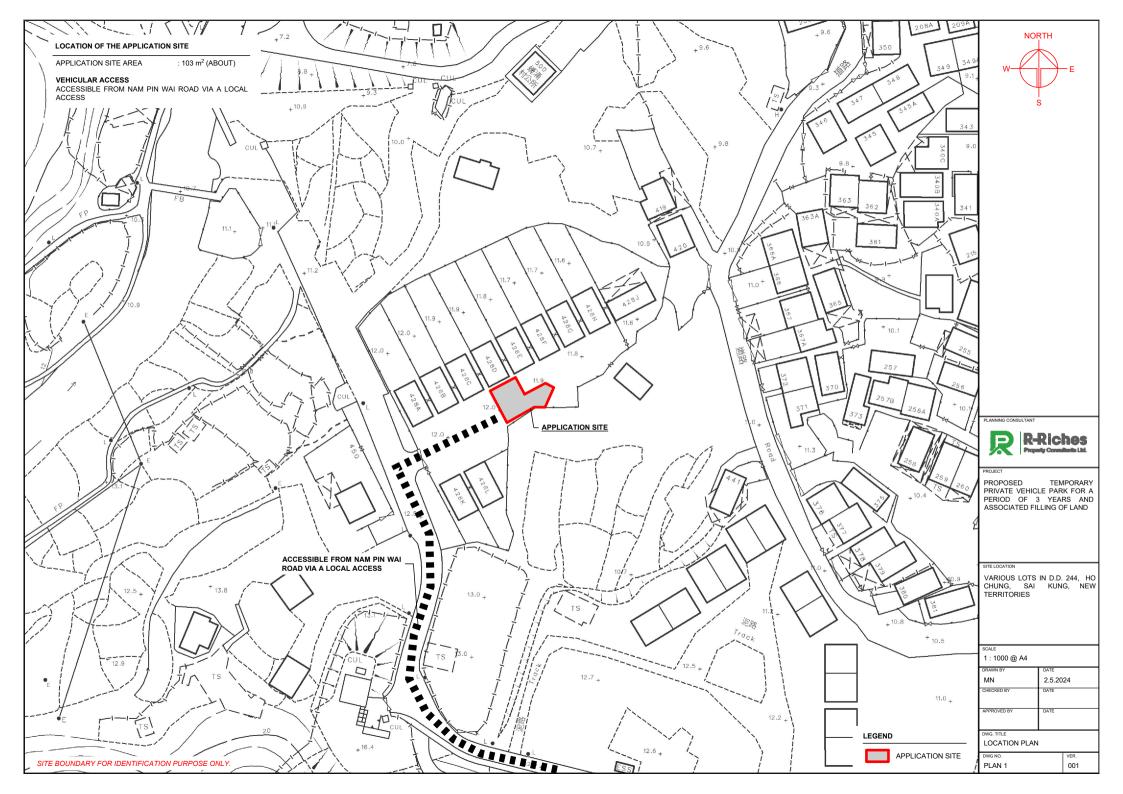

## DEVELOPMENT PARAMETERS

APPLICATION SITE AREA : 103 m<sup>2</sup>

(ABOUT) COVERED AREA : NOT APPLICABLE : 103 m<sup>2</sup> (A

UNCOVERED AREA (ABOUT)

PLANNING CONSULTANT

PROPOSED TEMPORARY
PRIVATE VEHICLE PARK FOR A
PERIOD OF 3 YEARS AND
ASSOCIATED FILLING OF LAND

VARIOUS LOTS IN D.D. 244, HO CHUNG, SAI KUNG, NEW TERRITORIES

1:200 @ A4

MN 2.5.2024 REVISED BY DATE APPROVED BY

001

DWG. TITLE

LEGEND

APPLICATION SITE

PARKING SPACE