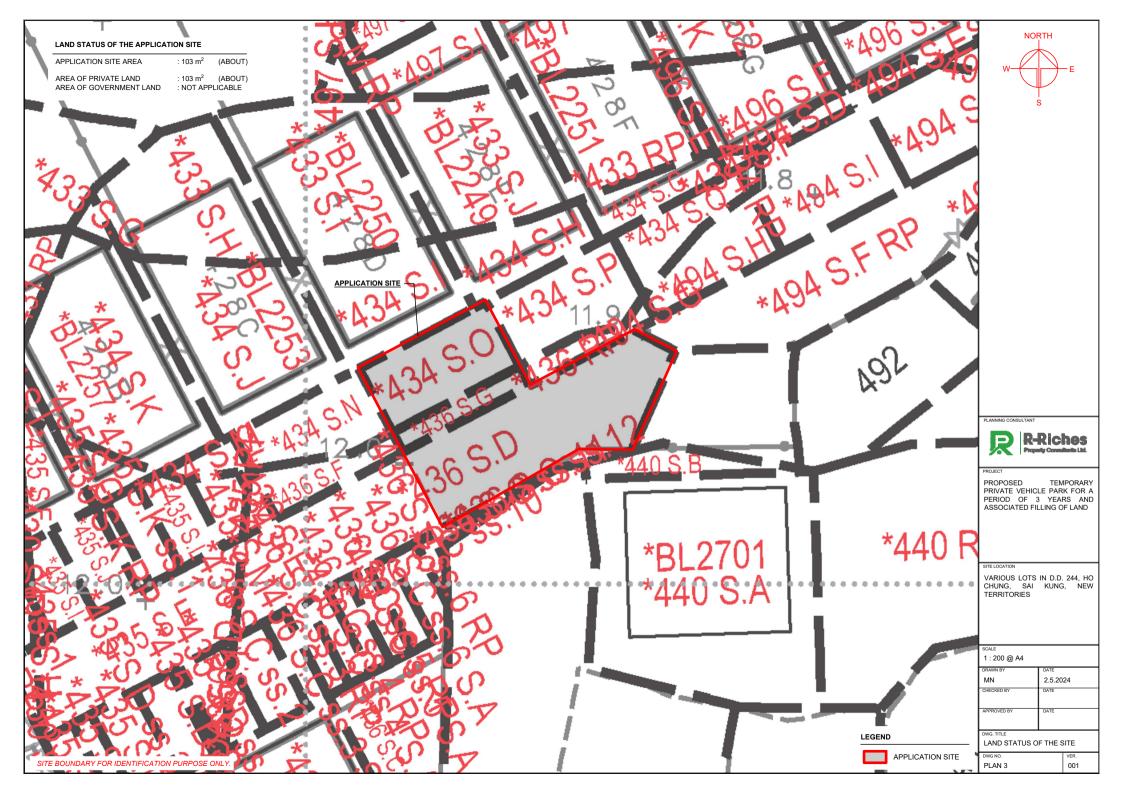

## DEVELOPMENT PARAMETERS

APPLICATION SITE AREA : 103 m<sup>2</sup>

(ABOUT) COVERED AREA : NOT APPLICABLE : 103 m<sup>2</sup> (A

UNCOVERED AREA (ABOUT)

PLANNING CONSULTANT

PROPOSED TEMPORARY
PRIVATE VEHICLE PARK FOR A
PERIOD OF 3 YEARS AND
ASSOCIATED FILLING OF LAND