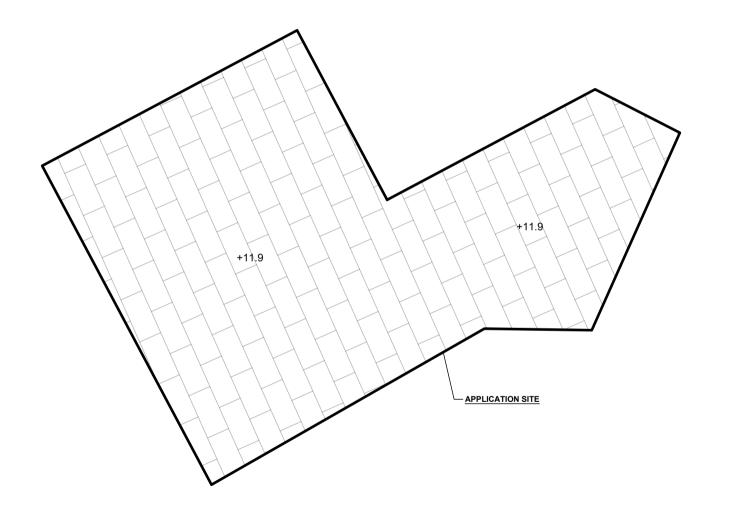

## FILLING OF LAND AREA OF THE APPLICATION SITE

APPLICATION SITE AREA

FILLING OF LAND AREA (ABOUT) : 103 m<sup>2</sup> DEPTH OF LAND FILLING : NOT MORE THAN 0.1 m (ABOUT) MATERIAL OF LAND FILLING : CONCRETE AND TILES

(ABOUT)

PURPOSE OF LAND FILLING : SITE FORMATION AND PARKING SPACE

THE SITE HAS ALREADY BEEN PAVED WITH CONCRETE AND TILES. NO FURTHER FILLING OF LAND WILL BE CARRIED OUT TO FACILITATE THE PROPOSED SCHEME.

DWG. TITLE

PLAN 5

FILLING OF LAND AREA DWG NO.

001

EXISTING HARD-PAVED AREA

APPLICATION SITE

+12.0 EXISTING SITE LEVEL