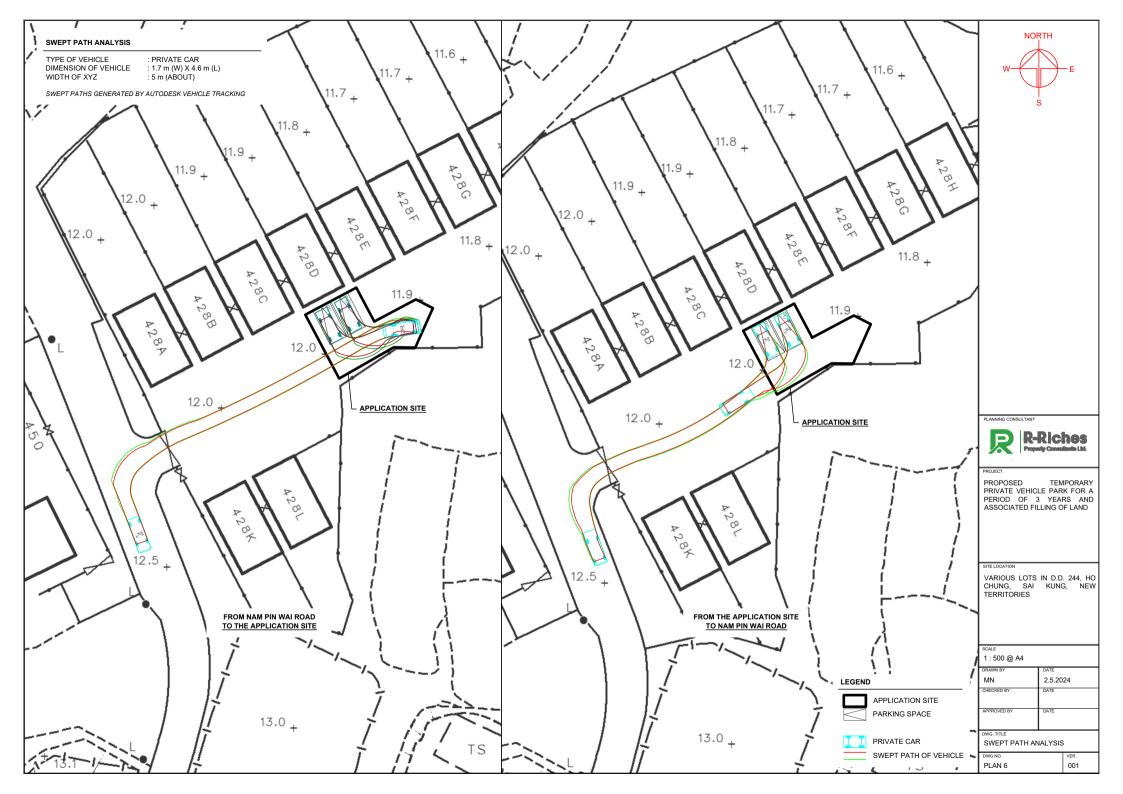

SPACE

: 5 m (L) X 2.5 (W)

## FILLING OF LAND AREA OF THE APPLICATION SITE

APPLICATION SITE AREA

FILLING OF LAND AREA (ABOUT) : 103 m<sup>2</sup> DEPTH OF LAND FILLING : NOT MORE THAN 0.1 m (ABOUT) MATERIAL OF LAND FILLING : CONCRETE AND TILES

(ABOUT)

PURPOSE OF LAND FILLING : SITE FORMATION AND PARKING SPACE

THE SITE HAS ALREADY BEEN PAVED WITH CONCRETE AND TILES. NO FURTHER FILLING OF LAND WILL BE CARRIED OUT TO FACILITATE THE PROPOSED SCHEME.







PROPOSED TEMPORARY PRIVATE VEHICLE PARK FOR A PERIOD OF 3 YEARS AND ASSOCIATED FILLING OF LAND

VARIOUS LOTS IN D.D. 244, HO CHUNG, SAI KUNG, NEW TERRITORIES

1:100 @ A4 MN 2.5.2024 CHECKED BY DATE PPROVED BY

DWG. TITLE

PLAN 5

FILLING OF LAND AREA DWG NO.

001

EXISTING HARD-PAVED AREA

APPLICATION SITE

+12.0 EXISTING SITE LEVEL