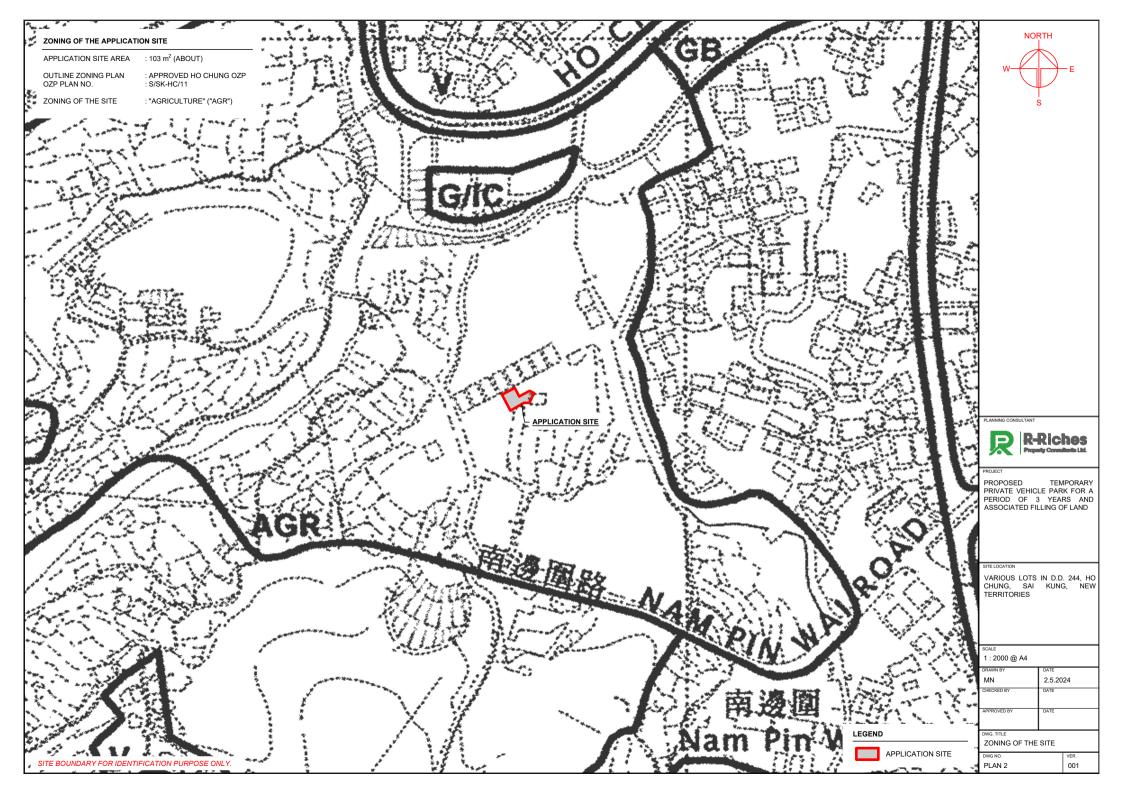

## DEVELOPMENT PARAMETERS

APPLICATION SITE AREA : 103 m<sup>2</sup>

(ABOUT) COVERED AREA : NOT APPLICABLE : 103 m<sup>2</sup> (A

UNCOVERED AREA (ABOUT)

PLANNING CONSULTANT

PROPOSED TEMPORARY
PRIVATE VEHICLE PARK FOR A
PERIOD OF 3 YEARS AND
ASSOCIATED FILLING OF LAND