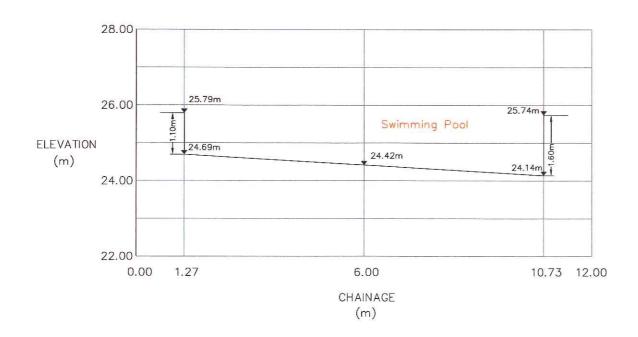

### Notes:

All levels are in meters above P.D.

### Legend:

25.76m

Spot Level

-1.35m-

Depth of swimming pool

Ivan

Jason

Certified by:

C. K. Lau MSc FHKIS MRICS MHKIUS RPS(LS) ALS Authorized Land Surveyor Date: 7th May 2019

Figure 5: Sections of the Swimming Pool