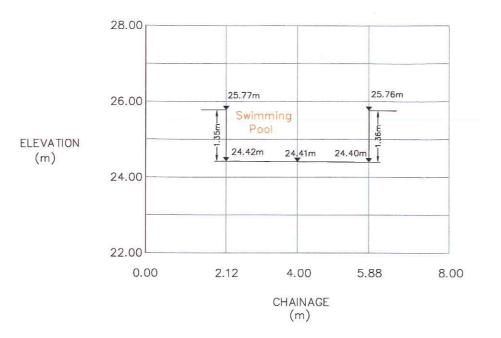

### Notes:

All levels are in meters above P.D.

### Legend:

25.76m

Spot Level

-1.35m-

Depth of swimming pool

### Drawing Title:

Sectional Plan of Swimming Pool on Lot 1122 Ext and Government Land in D.D.217, Sai Kung

Drawing No.:

SP/CKL\_2019\_059/Pool

Rev 00

Survey Date: April 2019 Scale: 1:100 (A3)

Drawn by:

Checked by: