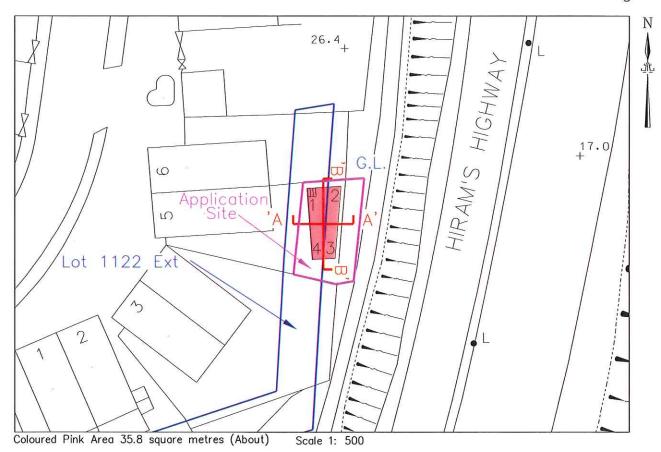

### Plan of Existing Swimming Pool on Lot 1122 Ext. and Government Land in D.D.217, Sai Kung

| Pt | Co-ordinate Data (1980 Datum) |             | Reduced   |
|----|-------------------------------|-------------|-----------|
|    | Northing (m)                  | Easting (m) | Level (m) |
| 1  | 825278.012                    | 844806.771  | 25.797    |
| 2  | 825278.318                    | 844811.298  | 25.791    |
| 3  | 825268.779                    | 844810.496  | 25.732    |
| 4  | 825268.618                    | 844807.464  | 25.744    |

Survey Sheet No.: 7-SE-20D Plan No.: SK/217/P00L/D1

Certified by:

A

C. K. LAU MSc. FHKIS MRICS RPS(LS) ALS

Authorized Land Surveyor Date: 7th May 2019

Figure 4: Layout of the Swimming Pool

Section 'A - A'

Section 'B - B'

### Notes:

All levels are in meters above P.D.

### Legend:

25.76m

Spot Level

-1.35m-

Depth of swimming pool