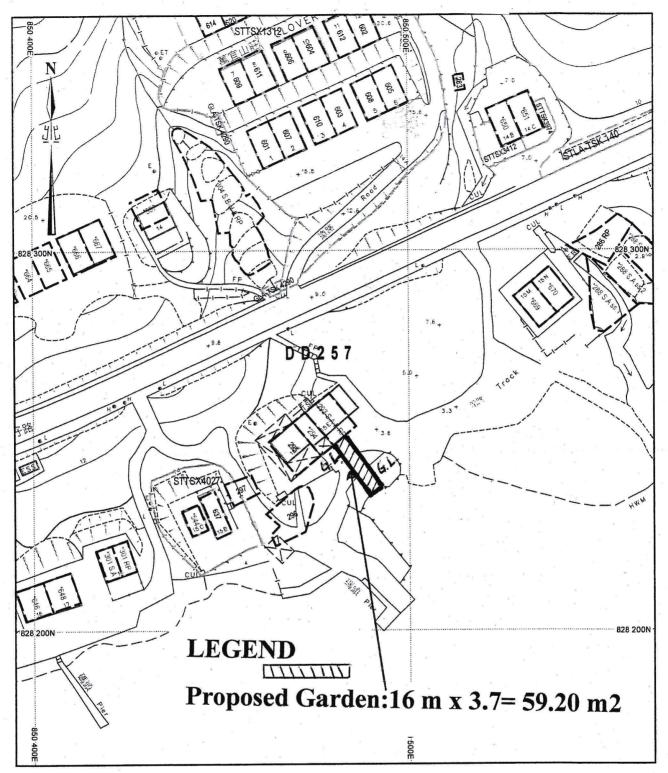

Reference No.: 8-SW-9D,8-SW-9B

摘要說明:本地段索引圖在其背景的地形圖上標示了各種永久和短期持有的土地的圖像界線。這些土地包括私人地段、政府撥地、短期租約批地,以及其他作核准用途的土地。請注意:(1)本索引圖上的資料會被不時更新而不作事先通知;(2)索引圖的更新或會延後於有關資料的實際變更;以及(3)本索引圖中顯示的界線僅供識別之用,資料是否準確可靠,應徵詢專業土地測量師的意見。免責說明:如因使用本地段索引圖,或因所依據的本索引圖資料出錯、還漏、過時或有誤差而引致任何損失或損害,政府概不承擔任何法律責任。

Explanatory notes: This plan shows the graphical boundaries of different kinds of permanent and temporary land holdings with the topographic map in the backdrop. The land holdings as shown may include private lots, government land allocations, short term tenancies and other permitted uses of land. It must be noted that: (1) the information shown on this plan is subject to update without prior notification; (2) there may be time lag between an update and the related changes taken place; and (3) the graphical boundaries as shown are for identification purpose only and interpretation of their accuracy and reliability requires the advice from professional land surveyor. Disclaimer: The Government shall not be responsible for any loss or damage howsoever arising from the use of this plan or in reliance upon its correctness, completeness, timeliness or accuracy.