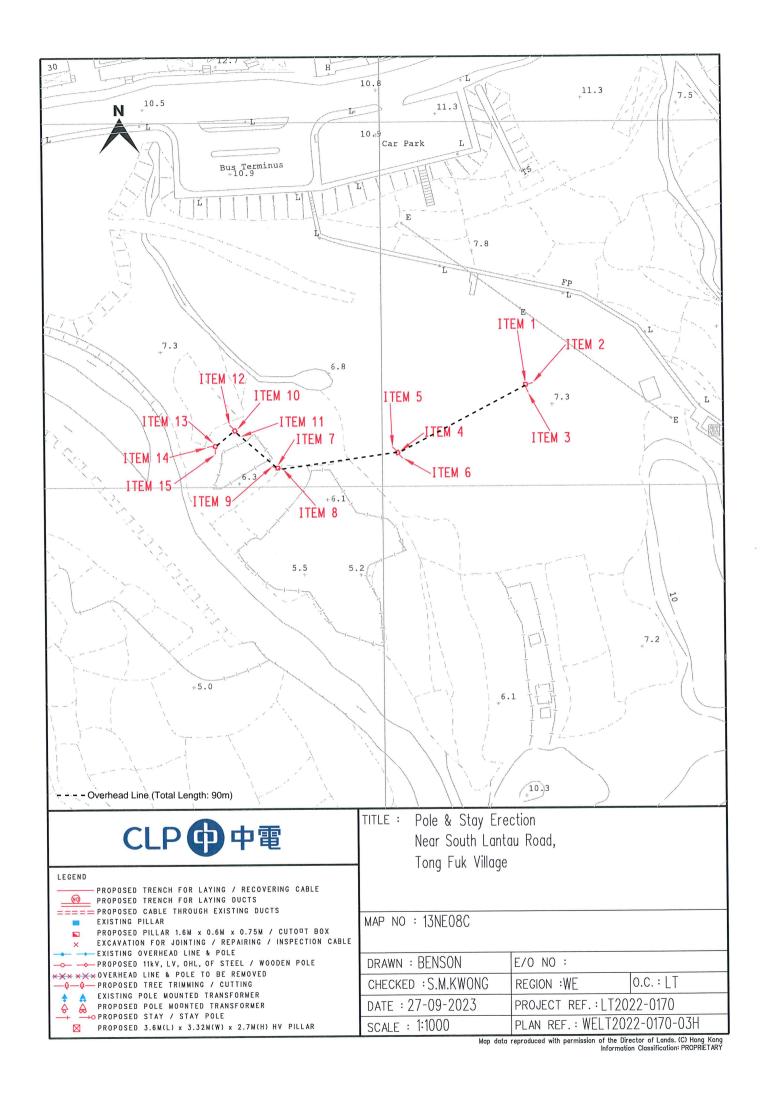

Registered office: West Terrace, Esh Winning, Durham, DH7 9PT

| (ii) For Type (ii) applica                    | tion 供第(ii)類申請                                                                                                                                                                                                                                                                                                                                                                                                                                                                                         |
|-----------------------------------------------|--------------------------------------------------------------------------------------------------------------------------------------------------------------------------------------------------------------------------------------------------------------------------------------------------------------------------------------------------------------------------------------------------------------------------------------------------------------------------------------------------------|
|                                               | □ Diversion of stream 河道改道                                                                                                                                                                                                                                                                                                                                                                                                                                                                             |
|                                               | □ Filling of pond 填塘 Area of filling 填塘面積 sq.m 平方米 □About 約 Depth of filling 填塘深度 m 米 □About 約                                                                                                                                                                                                                                                                                                                                                                                                         |
| (a) Operation involved<br>涉及工程                | □ Filling of land 填土 Area of filling 填土面積 sq.m 平方米 □About 約 Depth of filling 填土厚度 m 米 □About 約  ☑ Excavation of land 挖土 Area of excavation 挖土面積 Pole:1m(L)x1m(W)x5 Stay:1m(L)x1m(W)x10 sq.m 平方米 □About 約 Depth of excavation 挖土深度 Pole:1.8m(D)x5 m 米 □About 約 Stay:1.5m(D)x10 (Please indicate on site plan the boundary of concerned land/pond(s), and particulars of stream diversion, the extent of filling of land/pond(s) and/or excavation of land) (請用圖則顯示有關土地/池塘界線,以及河道改道、填塘、填土及/或挖土的細節及/或範圍)) |
| (b) Intended<br>use/development<br>有意進行的用途/發展 | Public Utility installation (Pole,stay and overhead line erection & land excavation and refilling work)                                                                                                                                                                                                                                                                                                                                                                                                |
| (iii) For Type (iii) application 供第(iii)類申請   |                                                                                                                                                                                                                                                                                                                                                                                                                                                                                                        |
| (a) Nature and scale<br>性質及規模                 | □ Public utility installation 公用事業設施裝置 □ Utility installation for private project 私人發展計劃的公用設施裝置 Please specify the type and number of utility to be provided as well as the dimensions of each building/structure, where appropriate 請註明有關裝置的性質及數量,包括每座建築物/構築物(倘有)的長度、高度和闊度                                                                                                                                                                                                                            |
|                                               | Name/type of installation 裝置名稱/種類  Number provision 數量  Number of provision 數量  Dimension of each installation /building/structure (m) (LxWxH) 每個裝置/建築物/構築物的尺寸 (米) (長 x 闊 x 高)                                                                                                                                                                                                                                                                                                                         |
|                                               | Stay Erection 10 size of excavation: 1m x 1m x 1.5m                                                                                                                                                                                                                                                                                                                                                                                                                                                    |
|                                               | Pole of Erection 5 size of excavation: 1m x 1m x 1.8m                                                                                                                                                                                                                                                                                                                                                                                                                                                  |
|                                               | (Please illustrate on plan the layout of the installation 請用圖則顯示裝置的布局)                                                                                                                                                                                                                                                                                                                                                                                                                                 |