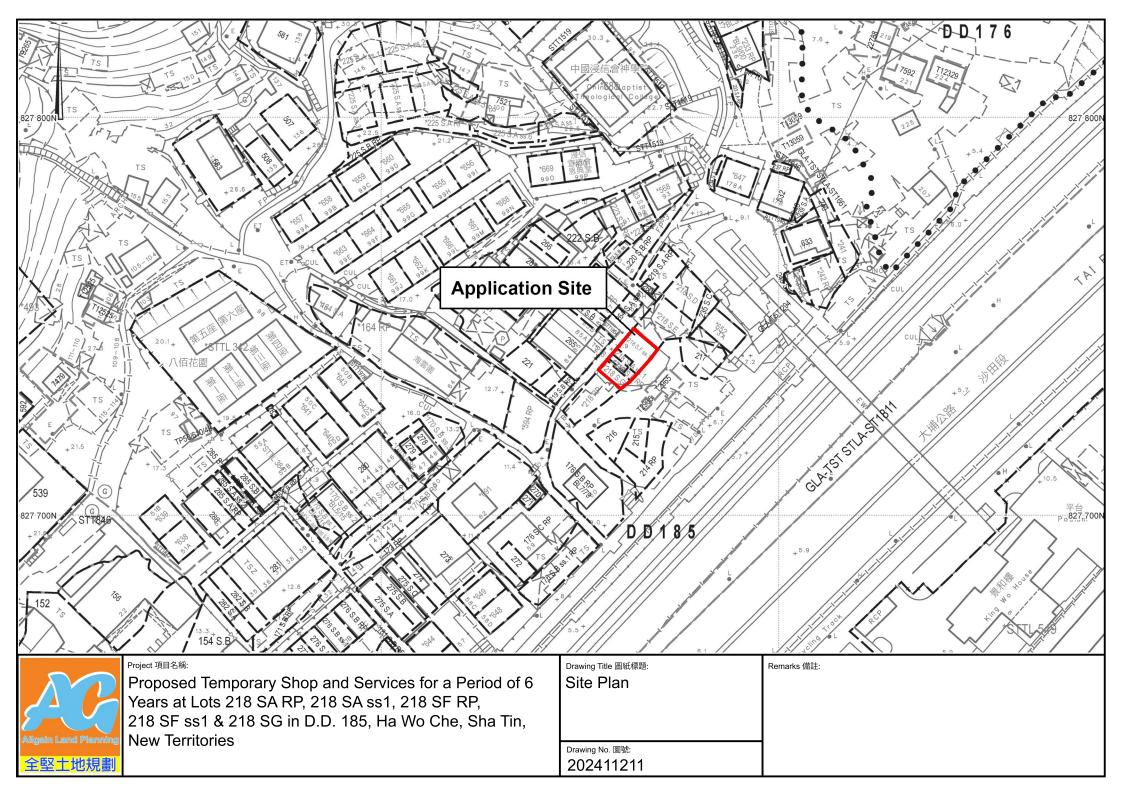

| 224 783                                                                                                                                                                                               |                                           |
|-------------------------------------------------------------------------------------------------------------------------------------------------------------------------------------------------------|-------------------------------------------|
| Application Site                                                                                                                                                                                      |                                           |
| Ingress/Egress _ provide