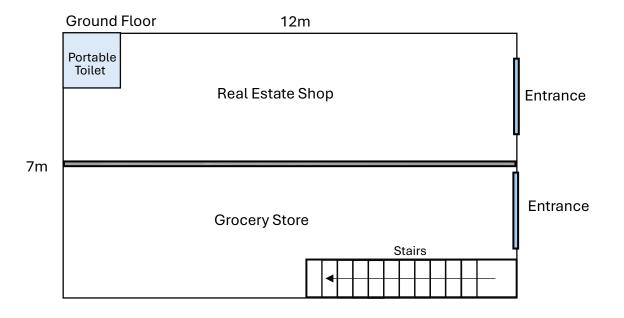

|                                           |
|                                                                                                                                                                                                       |                                           |
| Project 項目名稱:<br>Proposed Temporary Shop and Services for a Period of 6<br>Years at Lots 218 SA RP, 218 SA ss1, 218 SF RP,<br>218 SF ss1 & 218 SG in D.D. 185, Ha Wo Che, Sha Tin,<br>New Territories | Drawing Title 圖紙標題:<br>Fencing Plan       |



## Floor Plan of the Structure 1

(not to scale for indication only)