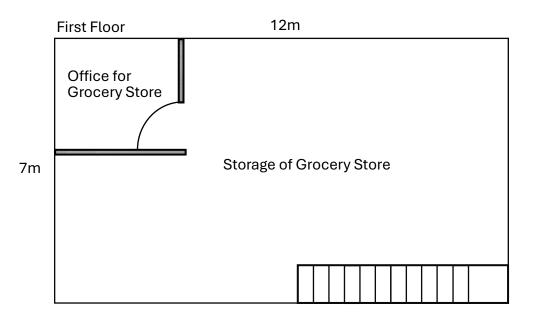

|                                           |
|                                                                                                                                                                                                       |                                           |
| Project 項目名稱:<br>Proposed Temporary Shop and Services for a Period of 6<br>Years at Lots 218 SA RP, 218 SA ss1, 218 SF RP,<br>218 SF ss1 & 218 SG in D.D. 185, Ha Wo Che, Sha Tin,<br>New Territories | Drawing Title 圖紙標題:<br>Fencing Plan       |



## Floor Plan of the Structure 1

(not to scale for indication only)