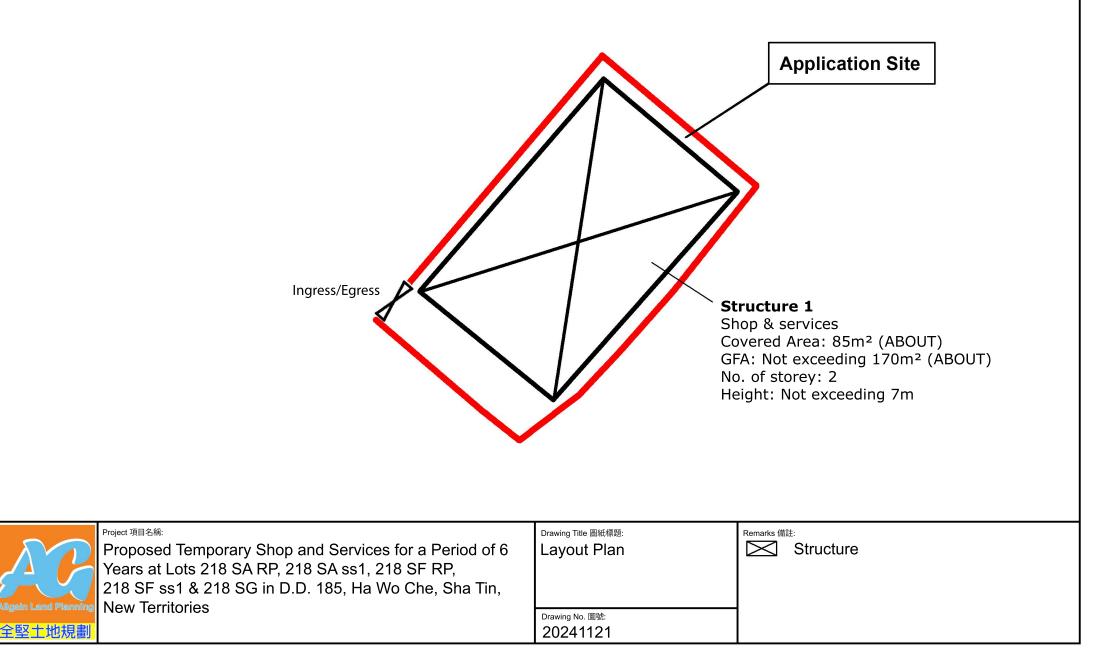

| 224 783                                                                                                                                                                                               |                                           |
|-------------------------------------------------------------------------------------------------------------------------------------------------------------------------------------------------------|-------------------------------------------|
| Application Site                                                                                                                                                                                      |                                           |
| Ingress/Egress _ provide                                                                                                                                                                              | 210 5 5 5 5 5 5 5 5 5 5 5 5 5 5 5 5 5 5 5 |
|                                                                                                                                                                                                       |                                           |
|                                                                                                                                                                                                       |                                           |
| Project 項目名稱:<br>Proposed Temporary Shop and Services for a Period of 6<br>Years at Lots 218 SA RP, 218 SA ss1, 218 SF RP,<br>218 SF ss1 & 218 SG in D.D. 185, Ha Wo Che, Sha Tin,<br>New Territories | Drawing Title 圖紙標題:<br>Fencing Plan       |