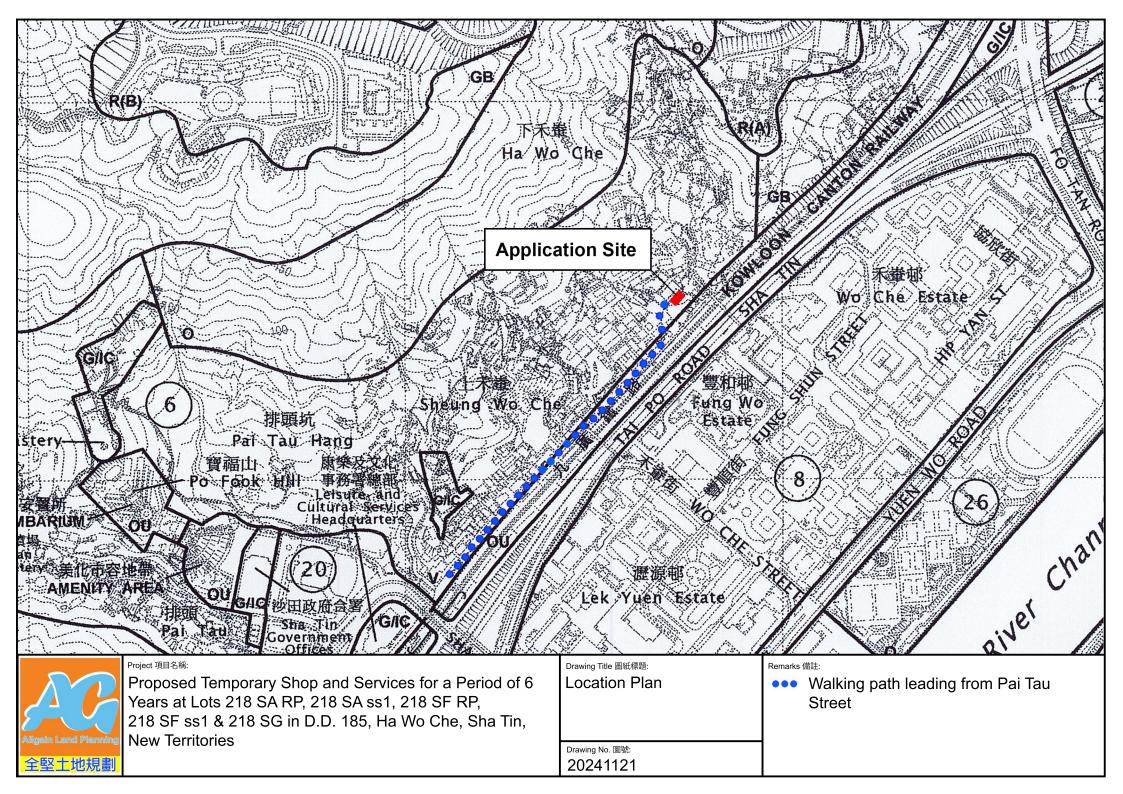

| 224 783                                                                                                                                                                                               |                                           |
|-------------------------------------------------------------------------------------------------------------------------------------------------------------------------------------------------------|-------------------------------------------|
| Application Site                                                                                                                                                                                      |                                           |
| Ingress/Egress _ provide