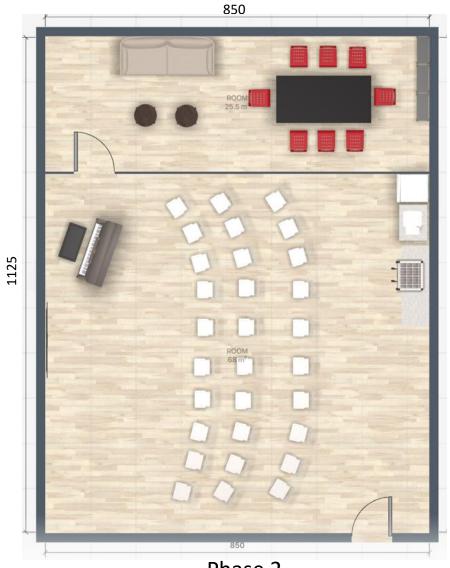

t, Tseung Kwan O

# **Drawing Title:**

Figure 3.3 (a): Existing Site Photos (a)





Application Premises (vacant Shop 15)



Application Premises (vacant Shop 15)



Application Premises (Shop 15A) existing hair salon.



Corridor leading to the Application Premises



Footbridge connection between Bauhinia Garden Commercial Complex and Pop Corn 2

Section 16 Planning Application for Religious Institution at Shop 15 & 15A, Level 1, Bauhinia Garden Commercial Complex, No. 11 Tong Chun Street, Tseung Kwan O

# **Drawing Title:**

Figure 3.3 (b): Existing Site Photos (b)





Section 16 Planning Application for Religious Institution at Shop 15 & 15A, Level 1, Bauhinia Garden Commercial Complex, No. 11 Tong Chun Street, Tseung Kwan O

#### **Drawing Title:**

Figure 3.4: Lot Index Plan







Phase 2

Section 16 Planning Application for Religious Institution at Shop 15 & 15A, Level 1, Bauhinia Garden Commercial Complex, No. 11 Tong Chun Street, Tseung Kwan O

# **Drawing Title:**

Figure 4.1: Proposed Scheme