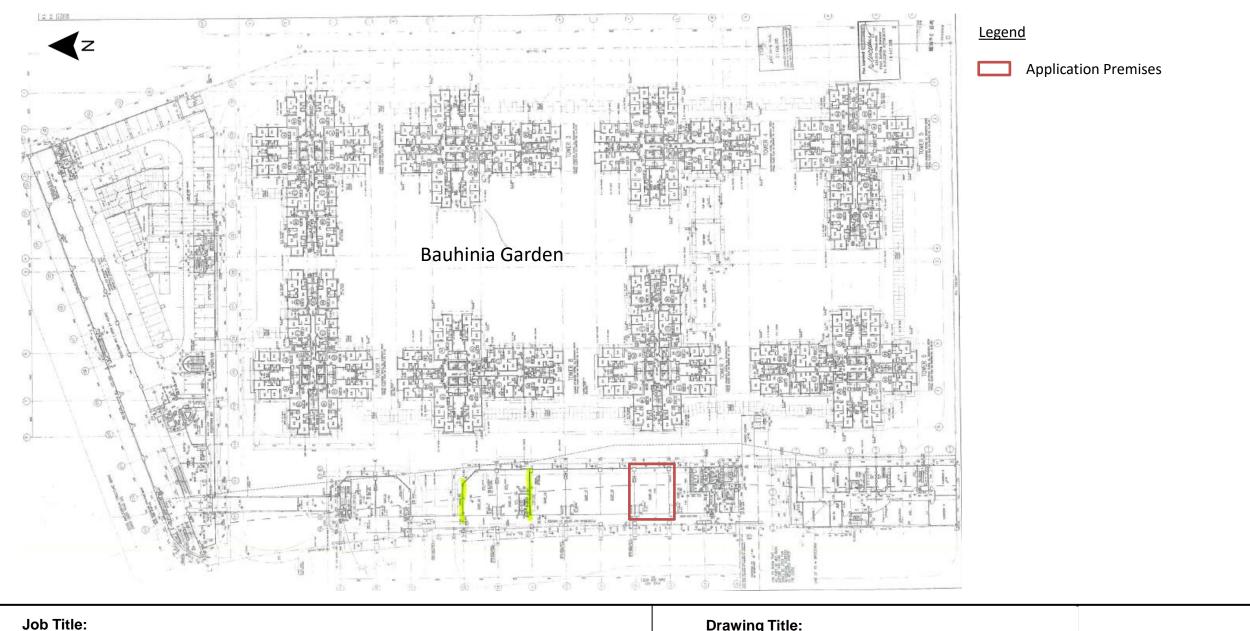

Figures



#### Legend

R(A) Residential (Group A)

OU Other Specified Use

C/R Commercial/Residential

G/IC Government/Institution or Community

#### Job Title:

Section 16 Planning Application for Religious Institution at Shop 15 & 15A, Level 1, Bauhinia Garden Commercial Complex, No. 11 Tong Chun Street, Tseung Kwan O

Figure 1.1: Application Premises location plan under Outline Zoning Plan





# Section 16 Planning Application for Religious Institution at Shop 15 & 15A, Level 1, Bauhinia Garden Commercial Complex, No. 11 Tong Chun Street, Tseung Kwan O

# **Drawing Title:**

Figure 3.1: Location of the Application Premises



# Transport Interchange Drawing Title:

Viewing Points of site photos

Figure 3.2: Application Premises and Surrounding Landuses



1. Footbridge linkage between Bauhinia Garden Commercial Complex and Pop Corn 2



2. TKO MTR Station with The Wings atop



3. Bauhinia Garden Commercial Complex



4. Tseung Kwan O Methodist Primary School



5. Evangel College

Section 16 Planning Application for Religious Institution at Shop 15 & 15A, Level 1, Bauhinia Garden Commercial Complex, No. 11 Tong Chun Street, Tseung Kwan O

# **Drawing Title:**

Figure 3.3 (a):