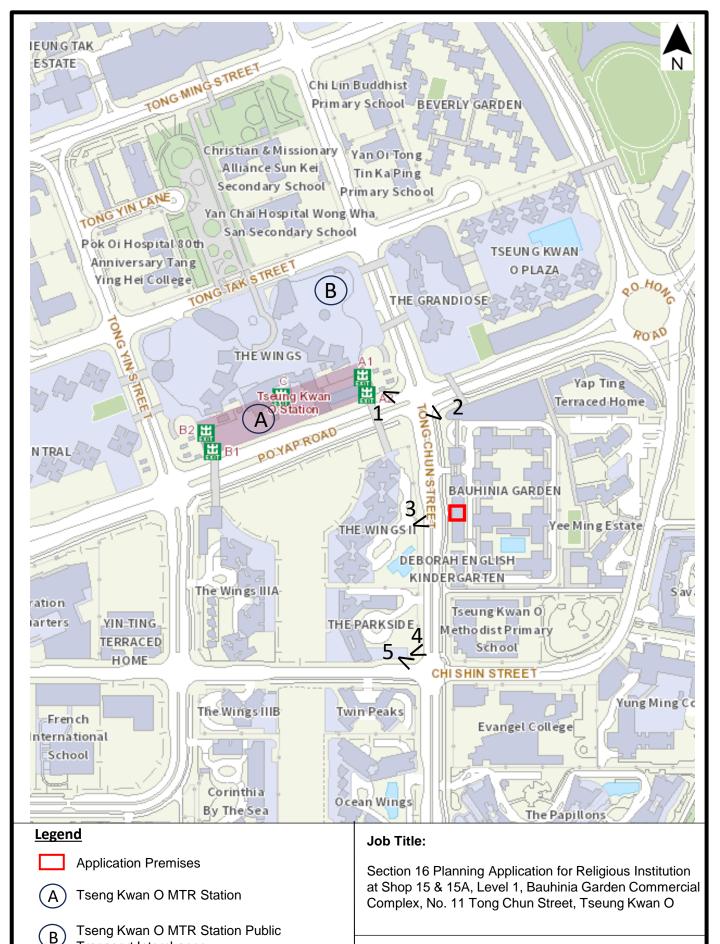

# Transport Interchange Drawing Title:

Viewing Points of site photos

Figure 3.2: Application Premises and Surrounding Landuses

1. Footbridge linkage between Bauhinia Garden Commercial Complex and Pop Corn 2

2. TKO MTR Station with The Wings atop

3. Bauhinia Garden Commercial Complex

4. Tseung Kwan O Methodist Primary School

5. Evangel College

Section 16 Planning Application for Religious Institution at Shop 15 & 15A, Level 1, Bauhinia Garden Commercial Complex, No. 11 Tong Chun Street, Tseung Kwan O