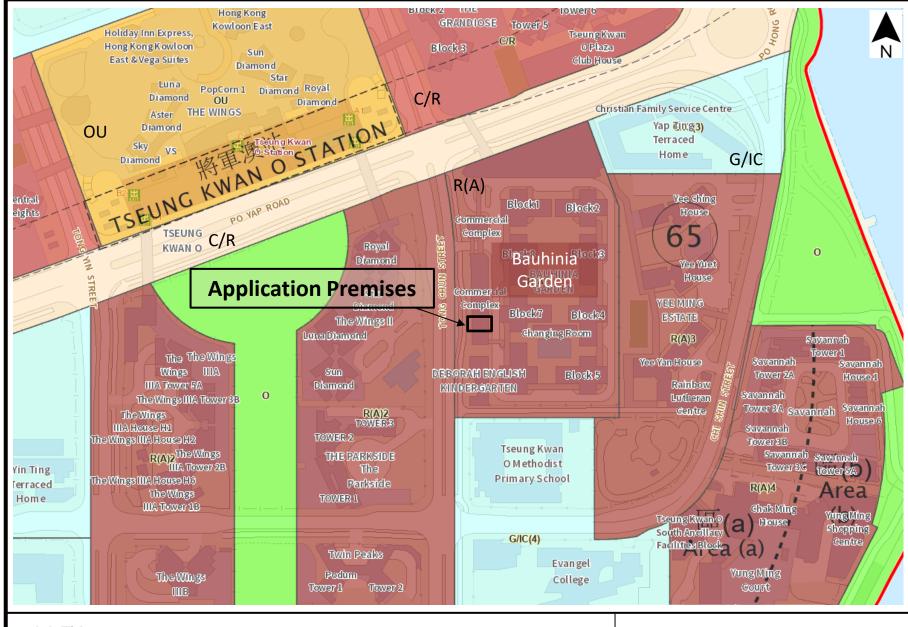

#### Legend

R(A) Residential (Group A)

OU Other Specified Use

C/R Commercial/Residential

G/IC Government/Institution or Community

#### Job Title:

Section 16 Planning Application for Religious Institution at Shop 15 & 15A, Level 1, Bauhinia Garden Commercial Complex, No. 11 Tong Chun Street, Tseung Kwan O

Figure 1.1: Application Premises location plan under Outline Zoning Plan