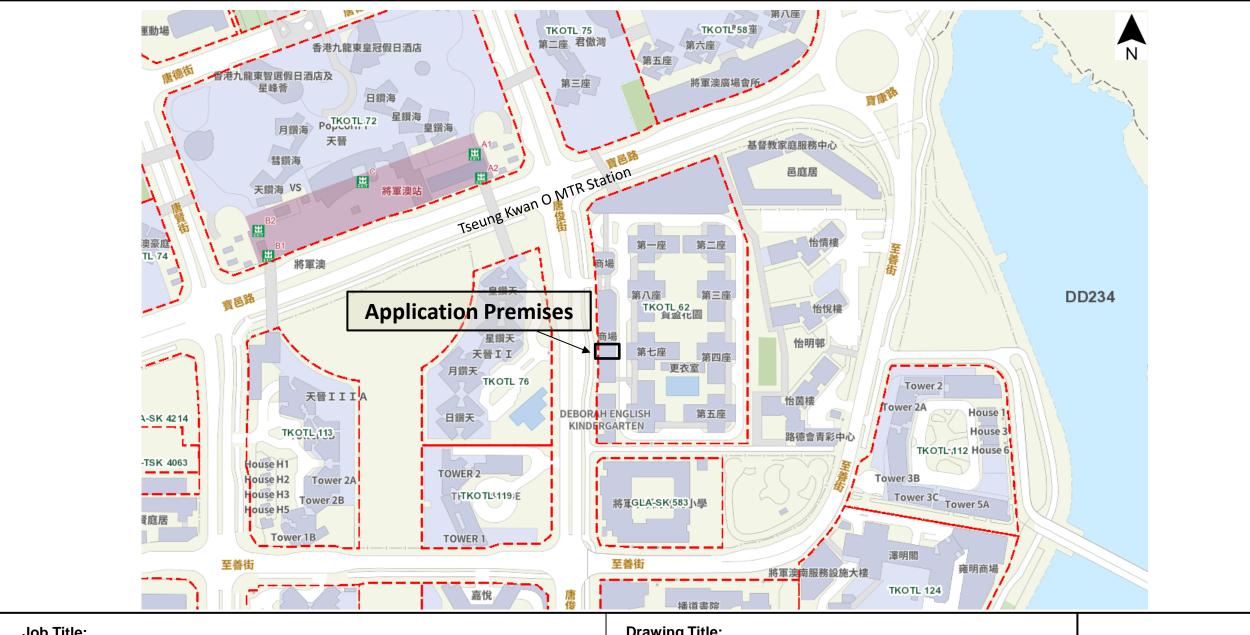

# **Drawing Title:**

Figure 3.1: Location of the Application Premises

# Transport Interchange Drawing Title:

Viewing Points of site photos

Figure 3.2: Application Premises and Surrounding Landuses

1. Footbridge linkage between Bauhinia Garden Commercial Complex and Pop Corn 2

2. TKO MTR Station with The Wings atop

3. Bauhinia Garden Commercial Complex

4. Tseung Kwan O Methodist Primary School

5. Evangel College

Section 16 Planning Application for Religious Institution at Shop 15 & 15A, Level 1, Bauhinia Garden Commercial Complex, No. 11 Tong Chun Street, Tseung Kwan O