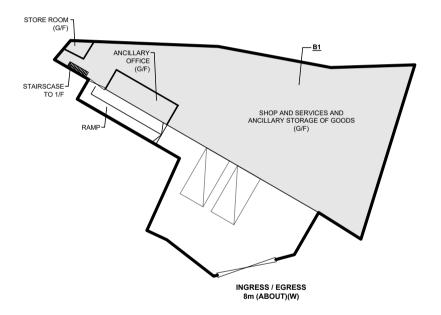

| STRI | UCTURE | USE                                                                   | COVERED AREA              | GFA                       | BUILDING HEIGHT       |
|------|--------|-----------------------------------------------------------------------|---------------------------|---------------------------|-----------------------|
| B1   | (G/F)  | SHOP AND SERVICES<br>ANCILLARY OFFICE<br>STORE ROOM. STORAGE OF GOODS | 609m² (ABOUT)             | 609m² (ABOUT)             | 11m (ABOUT)(2-STOREY) |
|      | (1/F)  | ANCILLARY OFFICE                                                      |                           | 90m² (ABOUT)              |                       |
| B2   |        | RAIN SHELTER (CANOPY)                                                 | 105m <sup>2</sup> (ABOUT) | 105m <sup>2</sup> (ABOUT) | 8m (ABOUT)(1-STOREY)  |

804m<sup>2</sup> (ABOUT)

TOTAL 714m<sup>2</sup> (ABOUT)

GROUND FLOOR (G/F)

FIRST FLOOR (1/F)

TEMPORARY SHOP AND SERVICES WITH ANCILLARY OFFICE FOR A PERIOD OF 3 YEARS

1:500 @ A4

MN CHECKED BY

APPROVED BY

## LEGEND

APPLICATION SITE STRUCTURE (ENCLOSED)

INGRESS / EGRESS

STRUCTURE (CANOPY)

L/UL SPACE

LAYOUT PLAN DWG NO. PLAN 4 001

17.6.2024

DATE