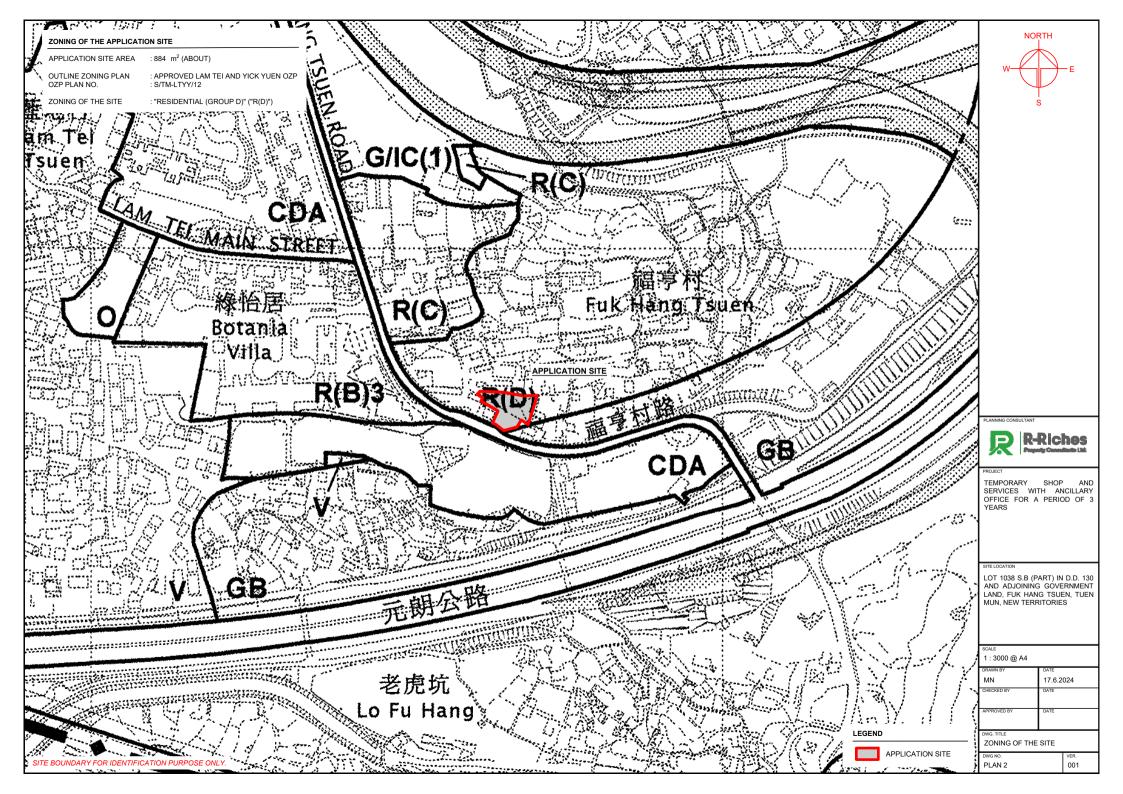

DWG. TITLE

LOT 1038 S.B (PART) IN D.D. 130 AND ADJOINING GOVERNMENT LAND, FUK HANG TSUEN, TUEN MUN, NEW TERRITORIES