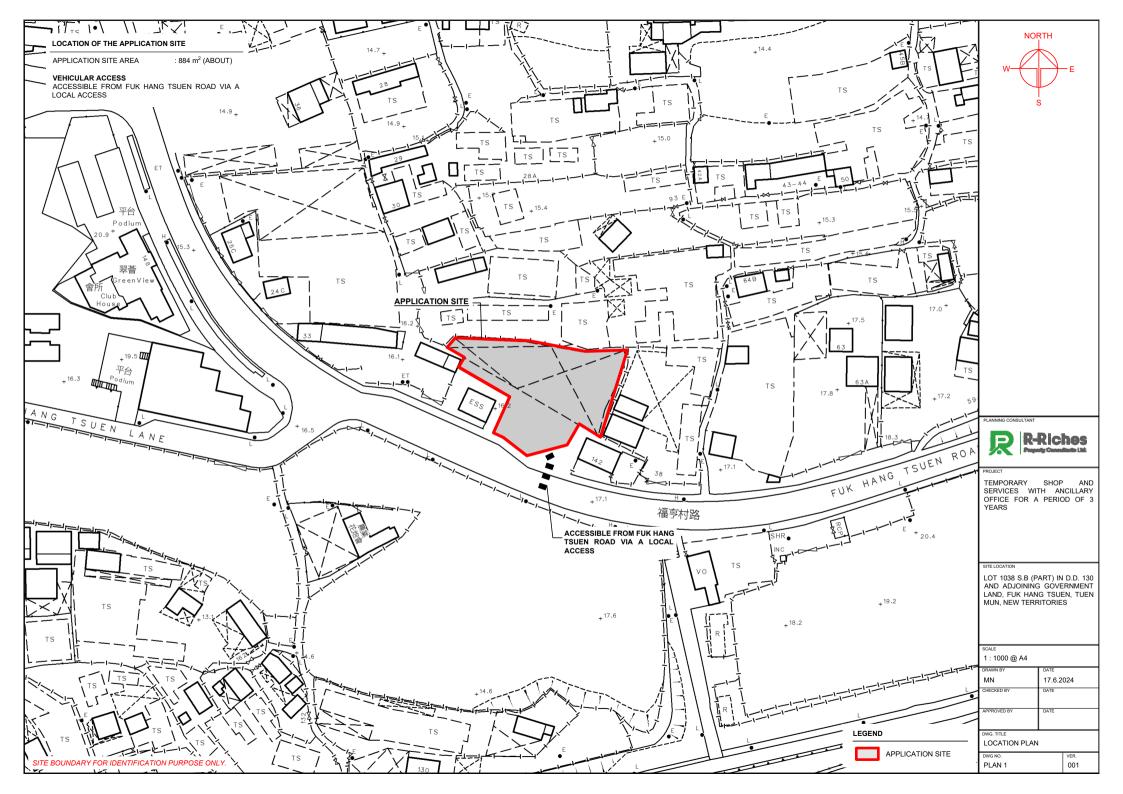

DWG. TITLE

LOT 1038 S.B (PART) IN D.D. 130 AND ADJOINING GOVERNMENT LAND, FUK HANG TSUEN, TUEN MUN, NEW TERRITORIES