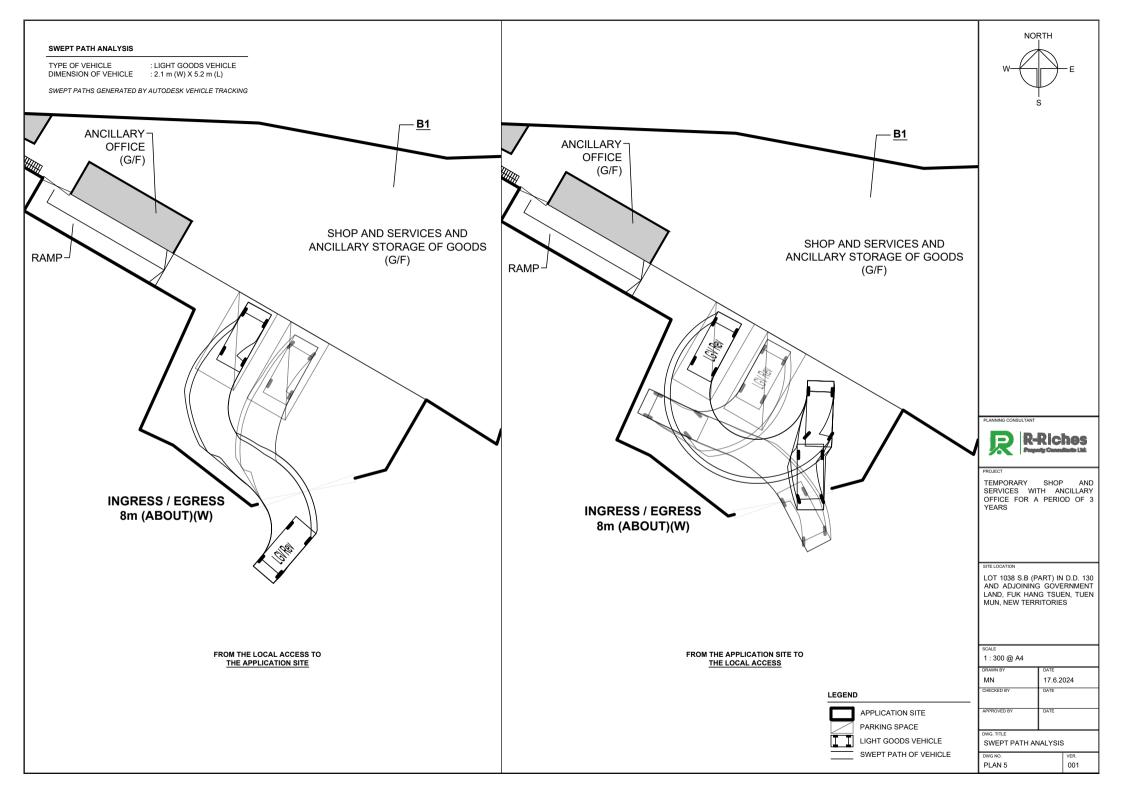

LOADING/UNLOADING PROVISION

NO. OF LOADING/UNLOADING SPACE FOR LGV DIMENSION OF PARKING SPACE

MINIMUM HEADROOM

: 7 m (L) X 3.5 m (W)

: 5 m