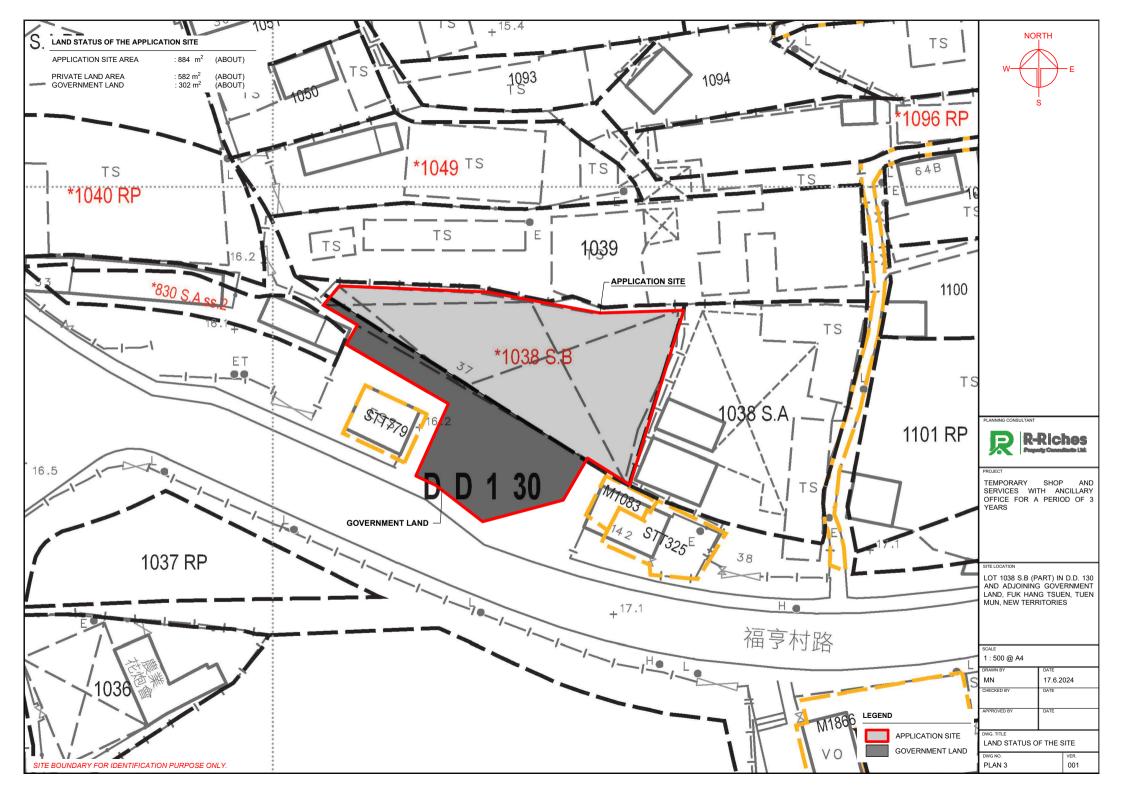

DWG. TITLE

LOT 1038 S.B (PART) IN D.D. 130 AND ADJOINING GOVERNMENT LAND, FUK HANG TSUEN, TUEN MUN, NEW TERRITORIES