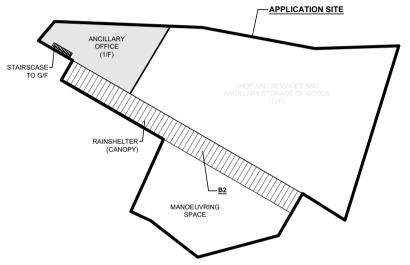

| STRI | UCTURE | USE                                                                   | COVERED AREA              | GFA                       | BUILDING HEIGHT       |
|------|--------|-----------------------------------------------------------------------|---------------------------|---------------------------|-----------------------|
| B1   | (G/F)  | SHOP AND SERVICES<br>ANCILLARY OFFICE<br>STORE ROOM. STORAGE OF GOODS | 609m² (ABOUT)             | 609m² (ABOUT)             | 11m (ABOUT)(2-STOREY) |
|      | (1/F)  | ANCILLARY OFFICE                                                      |                           | 90m² (ABOUT)              |                       |
| B2   |        | RAIN SHELTER (CANOPY)                                                 | 105m <sup>2</sup> (ABOUT) | 105m <sup>2</sup> (ABOUT) | 8m (ABOUT)(1-STOREY)  |

804m<sup>2</sup> (ABOUT)

TOTAL 714m<sup>2</sup> (ABOUT)

GROUND FLOOR (G/F)

FIRST FLOOR (1/F)

TEMPORARY SHOP AND SERVICES WITH ANCILLARY OFFICE FOR A PERIOD OF 3 YEARS

1:500 @ A4

MN CHECKED BY

APPROVED BY

## LEGEND

APPLICATION SITE STRUCTURE (ENCLOSED)

INGRESS / EGRESS

STRUCTURE (CANOPY)

L/UL SPACE

LAYOUT PLAN DWG NO. PLAN 4 001

17.6.2024

DATE