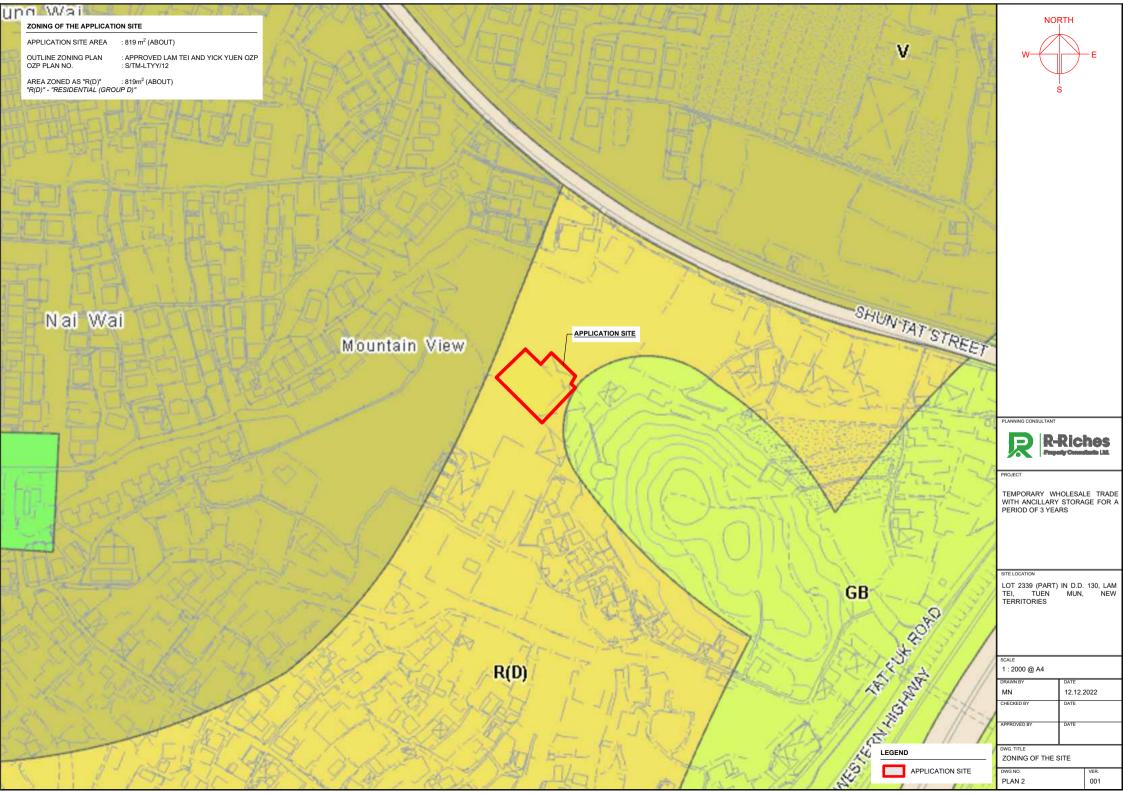

## DEVELOPMENT PARAMETERS

: 819m<sup>2</sup> : 819m<sup>2</sup> (ABOUT) APPLICATION SITE AREA COVERED AREA UNCOVERED AREA : NOT APPLICABLE

PLOT RATIO

SITE COVERAGE : 100%

NO. OF STRUCTURE DOMESTIC GFA NON-DOMESTIC GFA BUILDING HEIGHT NO. OF STOREY

: NOT APPLICABLE : 819m<sup>2</sup> (ABOUT) : 11m (ABOUT)

| STRUCTURE | USE                                           | COVERED AREA  | NON-DOM. GFA  | BUILDING HEIGHT       |
|-----------|-----------------------------------------------|---------------|---------------|-----------------------|
| B1        | WHOLESALE TRADE<br>ANCILLARY STORAGE OF GOODS | 665m² (ABOUT) | 665m² (ABOUT) | 11m (ABOUT)(1-STOREY) |
| B2        | CANOPY                                        | 154m² (ABOUT) | 154m² (ABOUT) | 11m (ABOUT)(1-STOREY) |
|