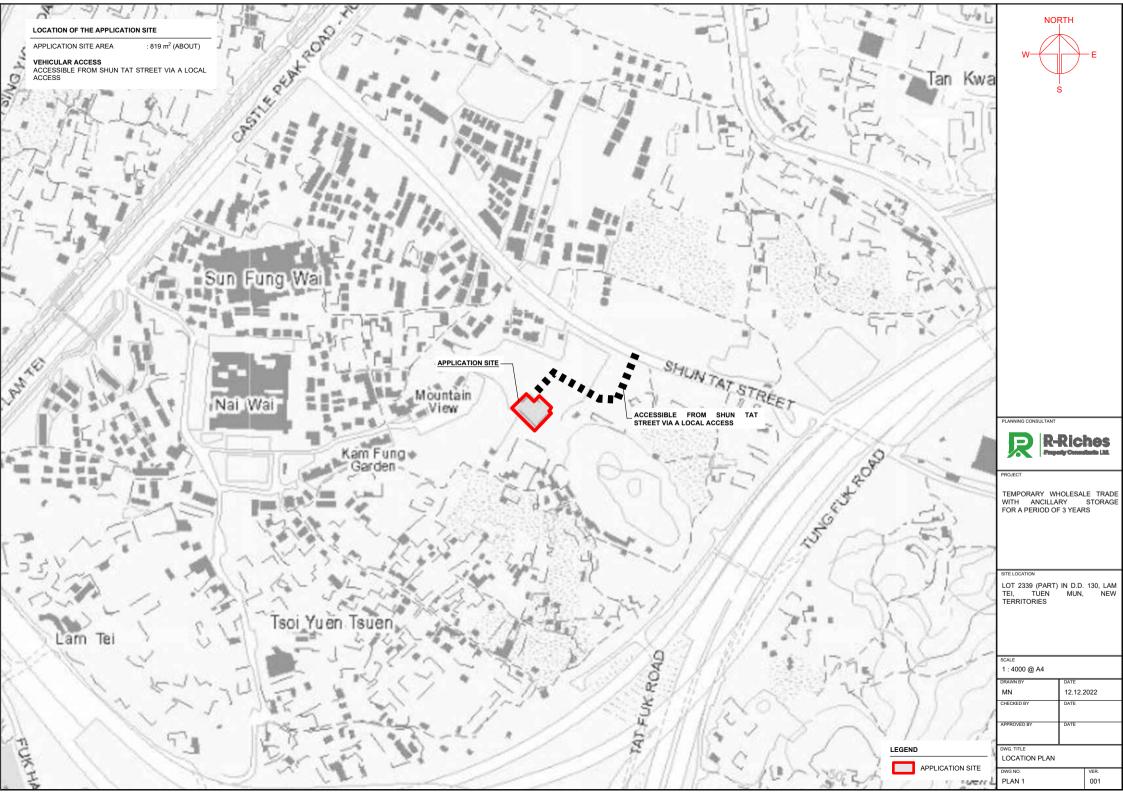

## DEVELOPMENT PARAMETERS

: 819m<sup>2</sup> : 819m<sup>2</sup> (ABOUT) APPLICATION SITE AREA COVERED AREA UNCOVERED AREA : NOT APPLICABLE

PLOT RATIO

SITE COVERAGE : 100%

NO. OF STRUCTURE DOMESTIC GFA NON-DOMESTIC GFA BUILDING HEIGHT NO. OF STOREY

: NOT APPLICABLE : 819m<sup>2</sup> (ABOUT) : 11m (ABOUT)

| STRUCTURE | USE                                           | COVERED AREA  | NON-DOM. GFA  | BUILDING HEIGHT       |
|-----------|-----------------------------------------------|---------------|---------------|-----------------------|
| B1        | WHOLESALE TRADE<br>ANCILLARY STORAGE OF GOODS | 665m² (ABOUT) | 665m² (ABOUT) | 11m (ABOUT)(1-STOREY) |
| B2        | CANOPY                                        | 154m² (ABOUT) | 154m² (ABOUT) | 11m (ABOUT)(1-STOREY) |
|