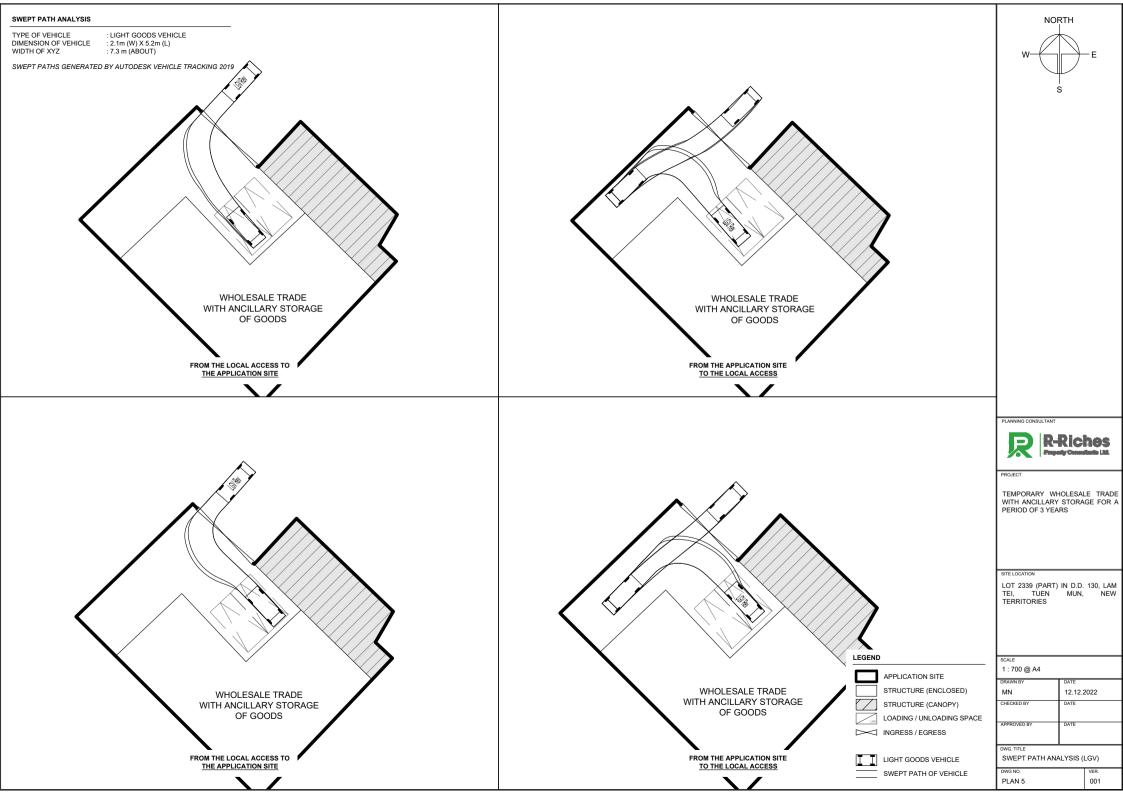

LAYOUT PLAN

DWG NO. PLAN 4

PARKING AND LOADING/UNLOADING PROVISIONS

NO. OF L/UL SPACE FOR LIGHT GOODS VEHICLE :2 : 3.5m (W) X 7m (L)

INTERNAL LAYOUT