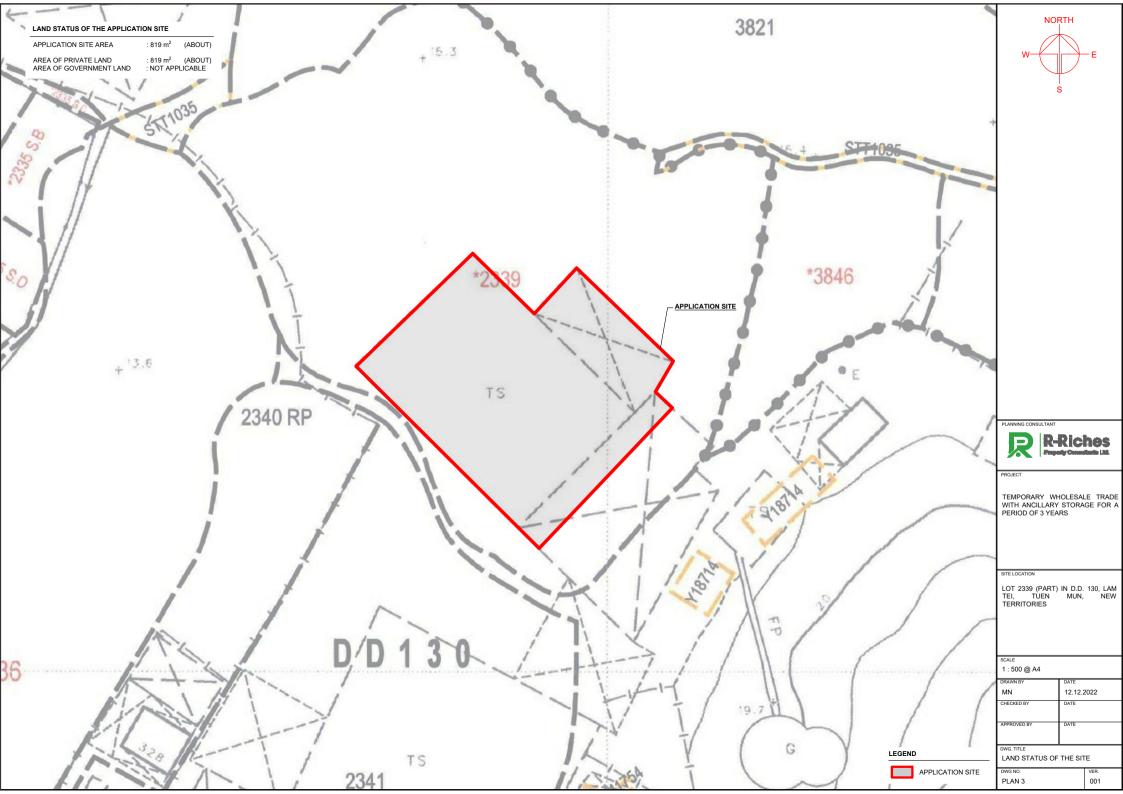

## DEVELOPMENT PARAMETERS

: 819m<sup>2</sup> : 819m<sup>2</sup> (ABOUT) APPLICATION SITE AREA COVERED AREA UNCOVERED AREA : NOT APPLICABLE

PLOT RATIO

SITE COVERAGE : 100%

NO. OF STRUCTURE DOMESTIC GFA NON-DOMESTIC GFA BUILDING HEIGHT NO. OF STOREY

: NOT APPLICABLE : 819m<sup>2</sup> (ABOUT) : 11m (ABOUT)

| STRUCTURE | USE                                           | COVERED AREA  | NON-DOM. GFA  | BUILDING HEIGHT       |
|-----------|-----------------------------------------------|---------------|---------------|-----------------------|
| B1        | WHOLESALE TRADE<br>ANCILLARY STORAGE OF GOODS | 665m² (ABOUT) | 665m² (ABOUT) | 11m (ABOUT)(1-STOREY) |
| B2        | CANOPY                                        | 154m² (ABOUT) | 154m² (ABOUT) | 11m (ABOUT)(1-STOREY) |
|           |