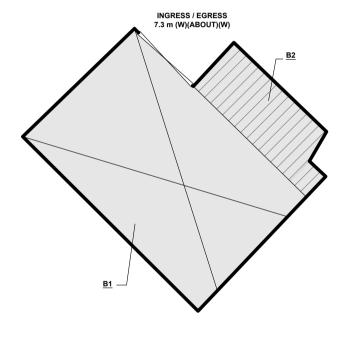

APPLICATION SITE

LEGEND

APPLICATION SITE STRUCTURE (ENCLOSED)

□ INGRESS / EGRESS

STRUCTURE (CANOPY)

LOADING / UNLOADING SPACE

STRUCTURE LAYOUT

TEMPORARY WHOLESALE TRADE WITH ANCILLARY STORAGE FOR A PERIOD OF 3 YEARS

LAYOUT PLAN

DWG NO. PLAN 4

PARKING AND LOADING/UNLOADING PROVISIONS

NO. OF L/UL SPACE FOR LIGHT GOODS VEHICLE :2 : 3.5m (W) X 7m (L)

INTERNAL LAYOUT