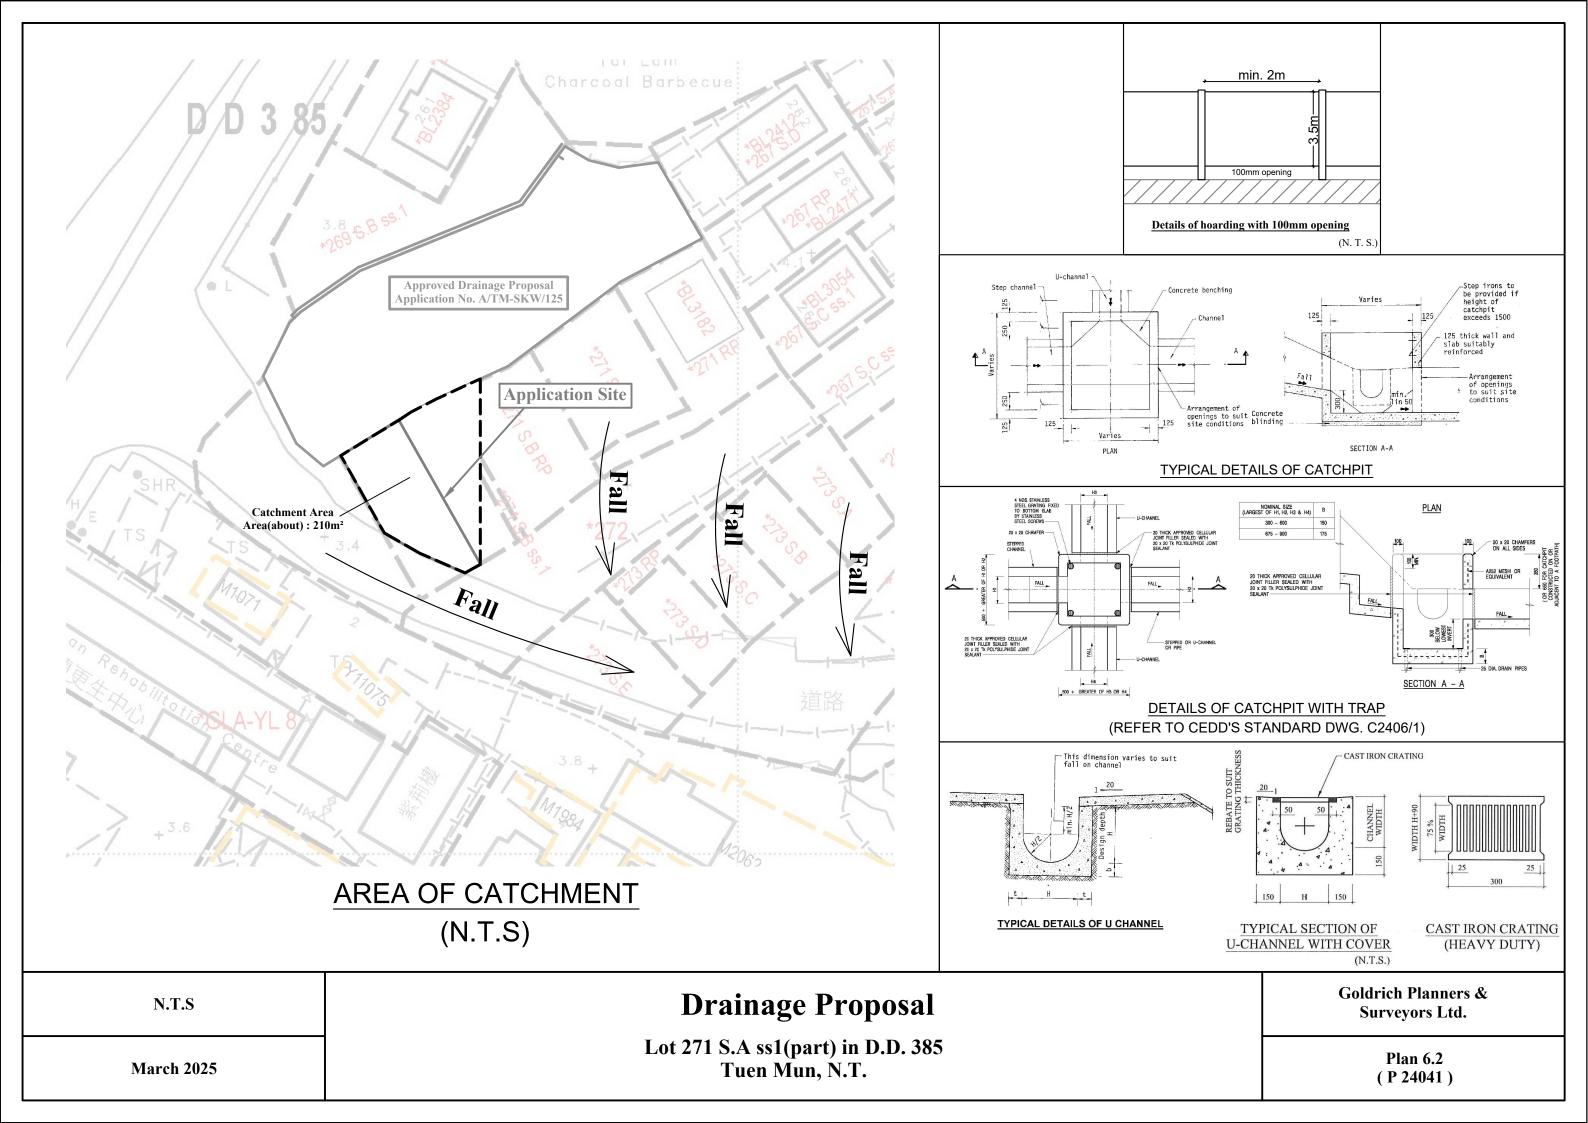

---------|--------|
| 1   | Shop and Service | 80 m²                | 160 m²                | 2              | 7m     |
|     | Total            | 80 m²                | 160 m²                |                |        |

| 1:250        | 1:250 Layout Plan                                   |                       |
|--------------|-----------------------------------------------------|-----------------------|
| January 2025 | Lot 271 S.A ss1(part) in D.D. 385<br>Tuen Mun, N.T. | Plan 3<br>( P 24041 ) |



| 1:250      | Landscape Proposal                                  | Surveyors Ltd.        |  |
|------------|-----------------------------------------------------|-----------------------|--|
| March 2025 | Lot 271 S.A ss1(part) in D.D. 385<br>Tuen Mun, N.T. | Plan 5<br>( P 24041 ) |  |