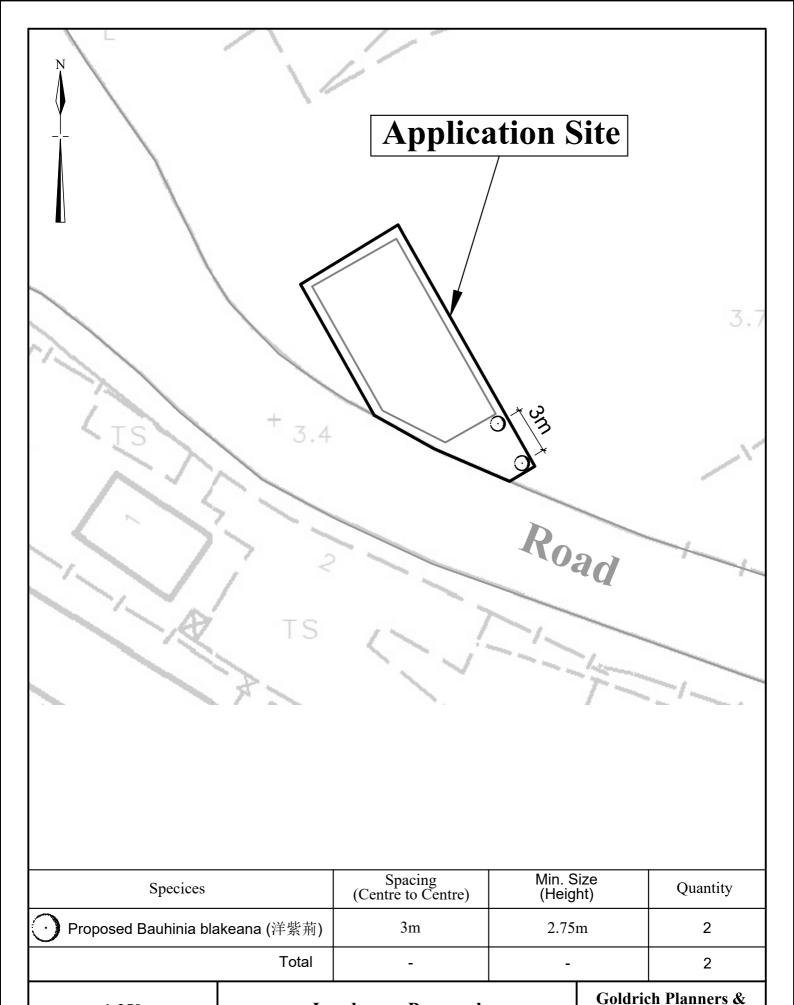

| 1:250      | Landscape Proposal                                  | Surveyors Ltd.        |  |
|------------|-----------------------------------------------------|-----------------------|--|
| March 2025 | Lot 271 S.A ss1(part) in D.D. 385<br>Tuen Mun, N.T. | Plan 5<br>( P 24041 ) |  |