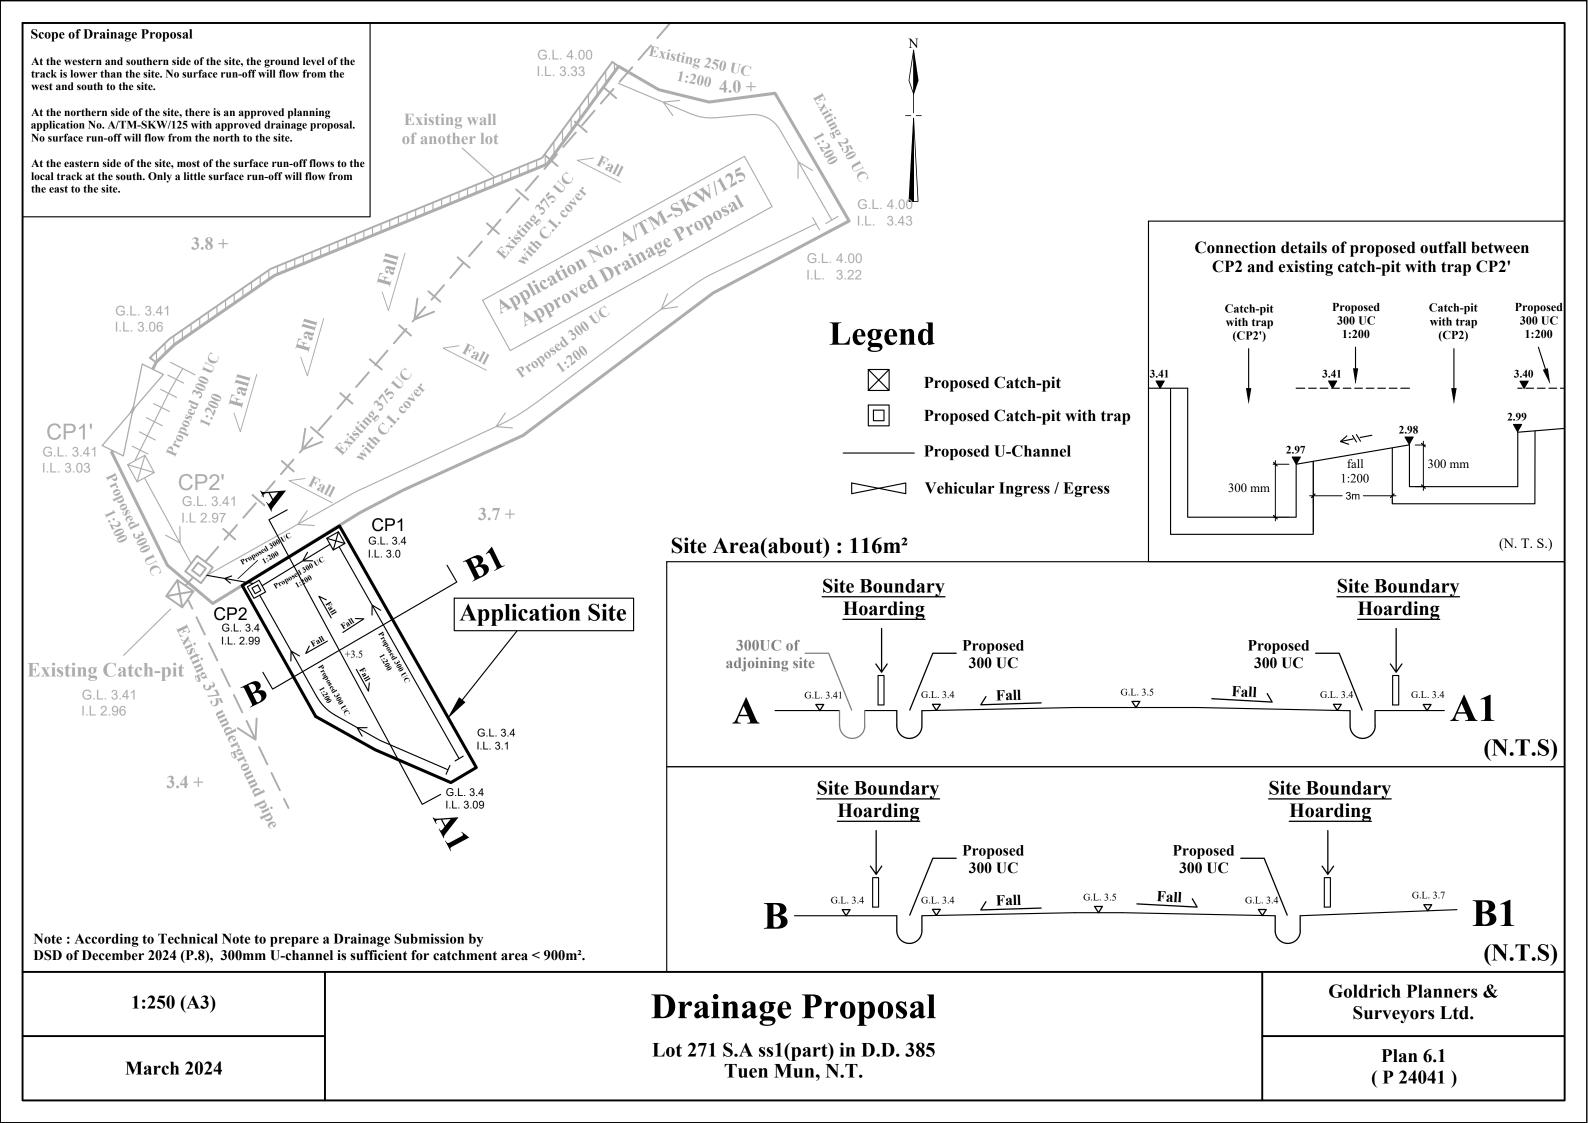

## Site Area(about): 116m²

| No. | Uses             | Covered Area (about) | Floor Area<br>(about) | No. of Storeys | Height |
|-----|------------------|----------------------|-----------------------|----------------|--------|
| 1   | Shop and Service | 80 m²                | 160 m²                | 2              | 7m     |
|     | Total            | 80 m²                | 160 m²                |                |        |