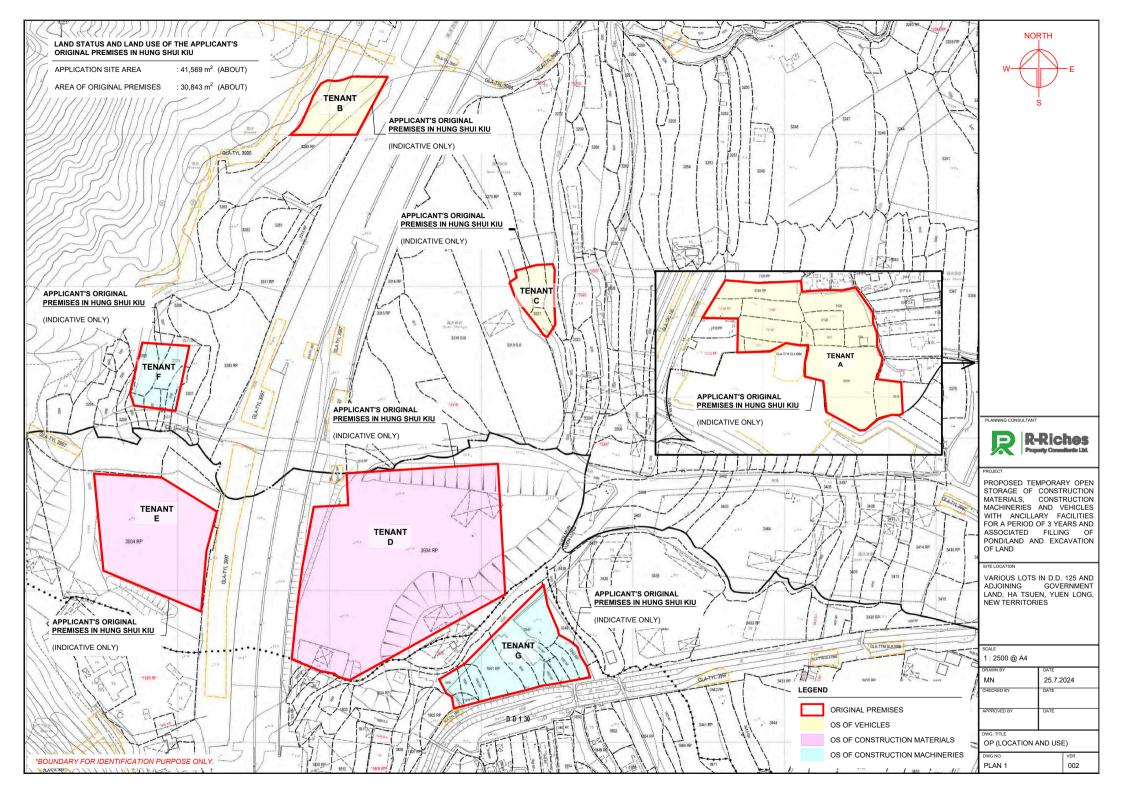

| <u>STRU</u>        | ICTURE                                                  |
|--------------------|---------------------------------------------------------|
|                    | Office, Washroom and Meter Room<br>orey, About 7m high) |
| And Anna           | Office, Washroom and Meter Room<br>orey, About 7m high) |
|                    | Office, Washroom and Meter Room<br>orey, About 7m high) |
| B4 Site (<br>(2-st | Office, Washroom and Meter Room<br>orey, About 7m high) |
|                    | Office, Washroom and Meter Room<br>orey, About 7m high) |
|                    | Office, Washroom and Meter Room<br>orey, About 7m high) |
|                    | Office, Washroom and Meter Room<br>orey, About 7m high) |
|                    |                                                         |
|                    |                                                         |
|                    |                                                         |
|                    |                                                         |
|                    |                                                         |
|                    | ransplantation of affected                              |
|                    | their final recipient<br>s at undisturbed areas         |
|                    | e to enhance their Survival                             |
|                    | er Transplantation.                                     |
|                    |                                                         |
| HAAZ               |                                                         |
|                    |                                                         |
|                    |                                                         |
|                    |                                                         |
|                    | T37-<br>T140-<br>T150-<br>T150-                         |
|                    | T152-<br>T154-<br>T155-                                 |
|                    |                                                         |
|                    |                                                         |
|                    |                                                         |
|                    | +29.50                                                  |
|                    |                                                         |
| REVISION 校訂        | DESCRIPTION 内容摘要                                        |
| A                  | GENERAL AMENDMENT                                       |
| В                  | GENERAL AMENDMENT                                       |
| С                  | GENERAL AMENDMENT                                       |
|                    |                                                         |