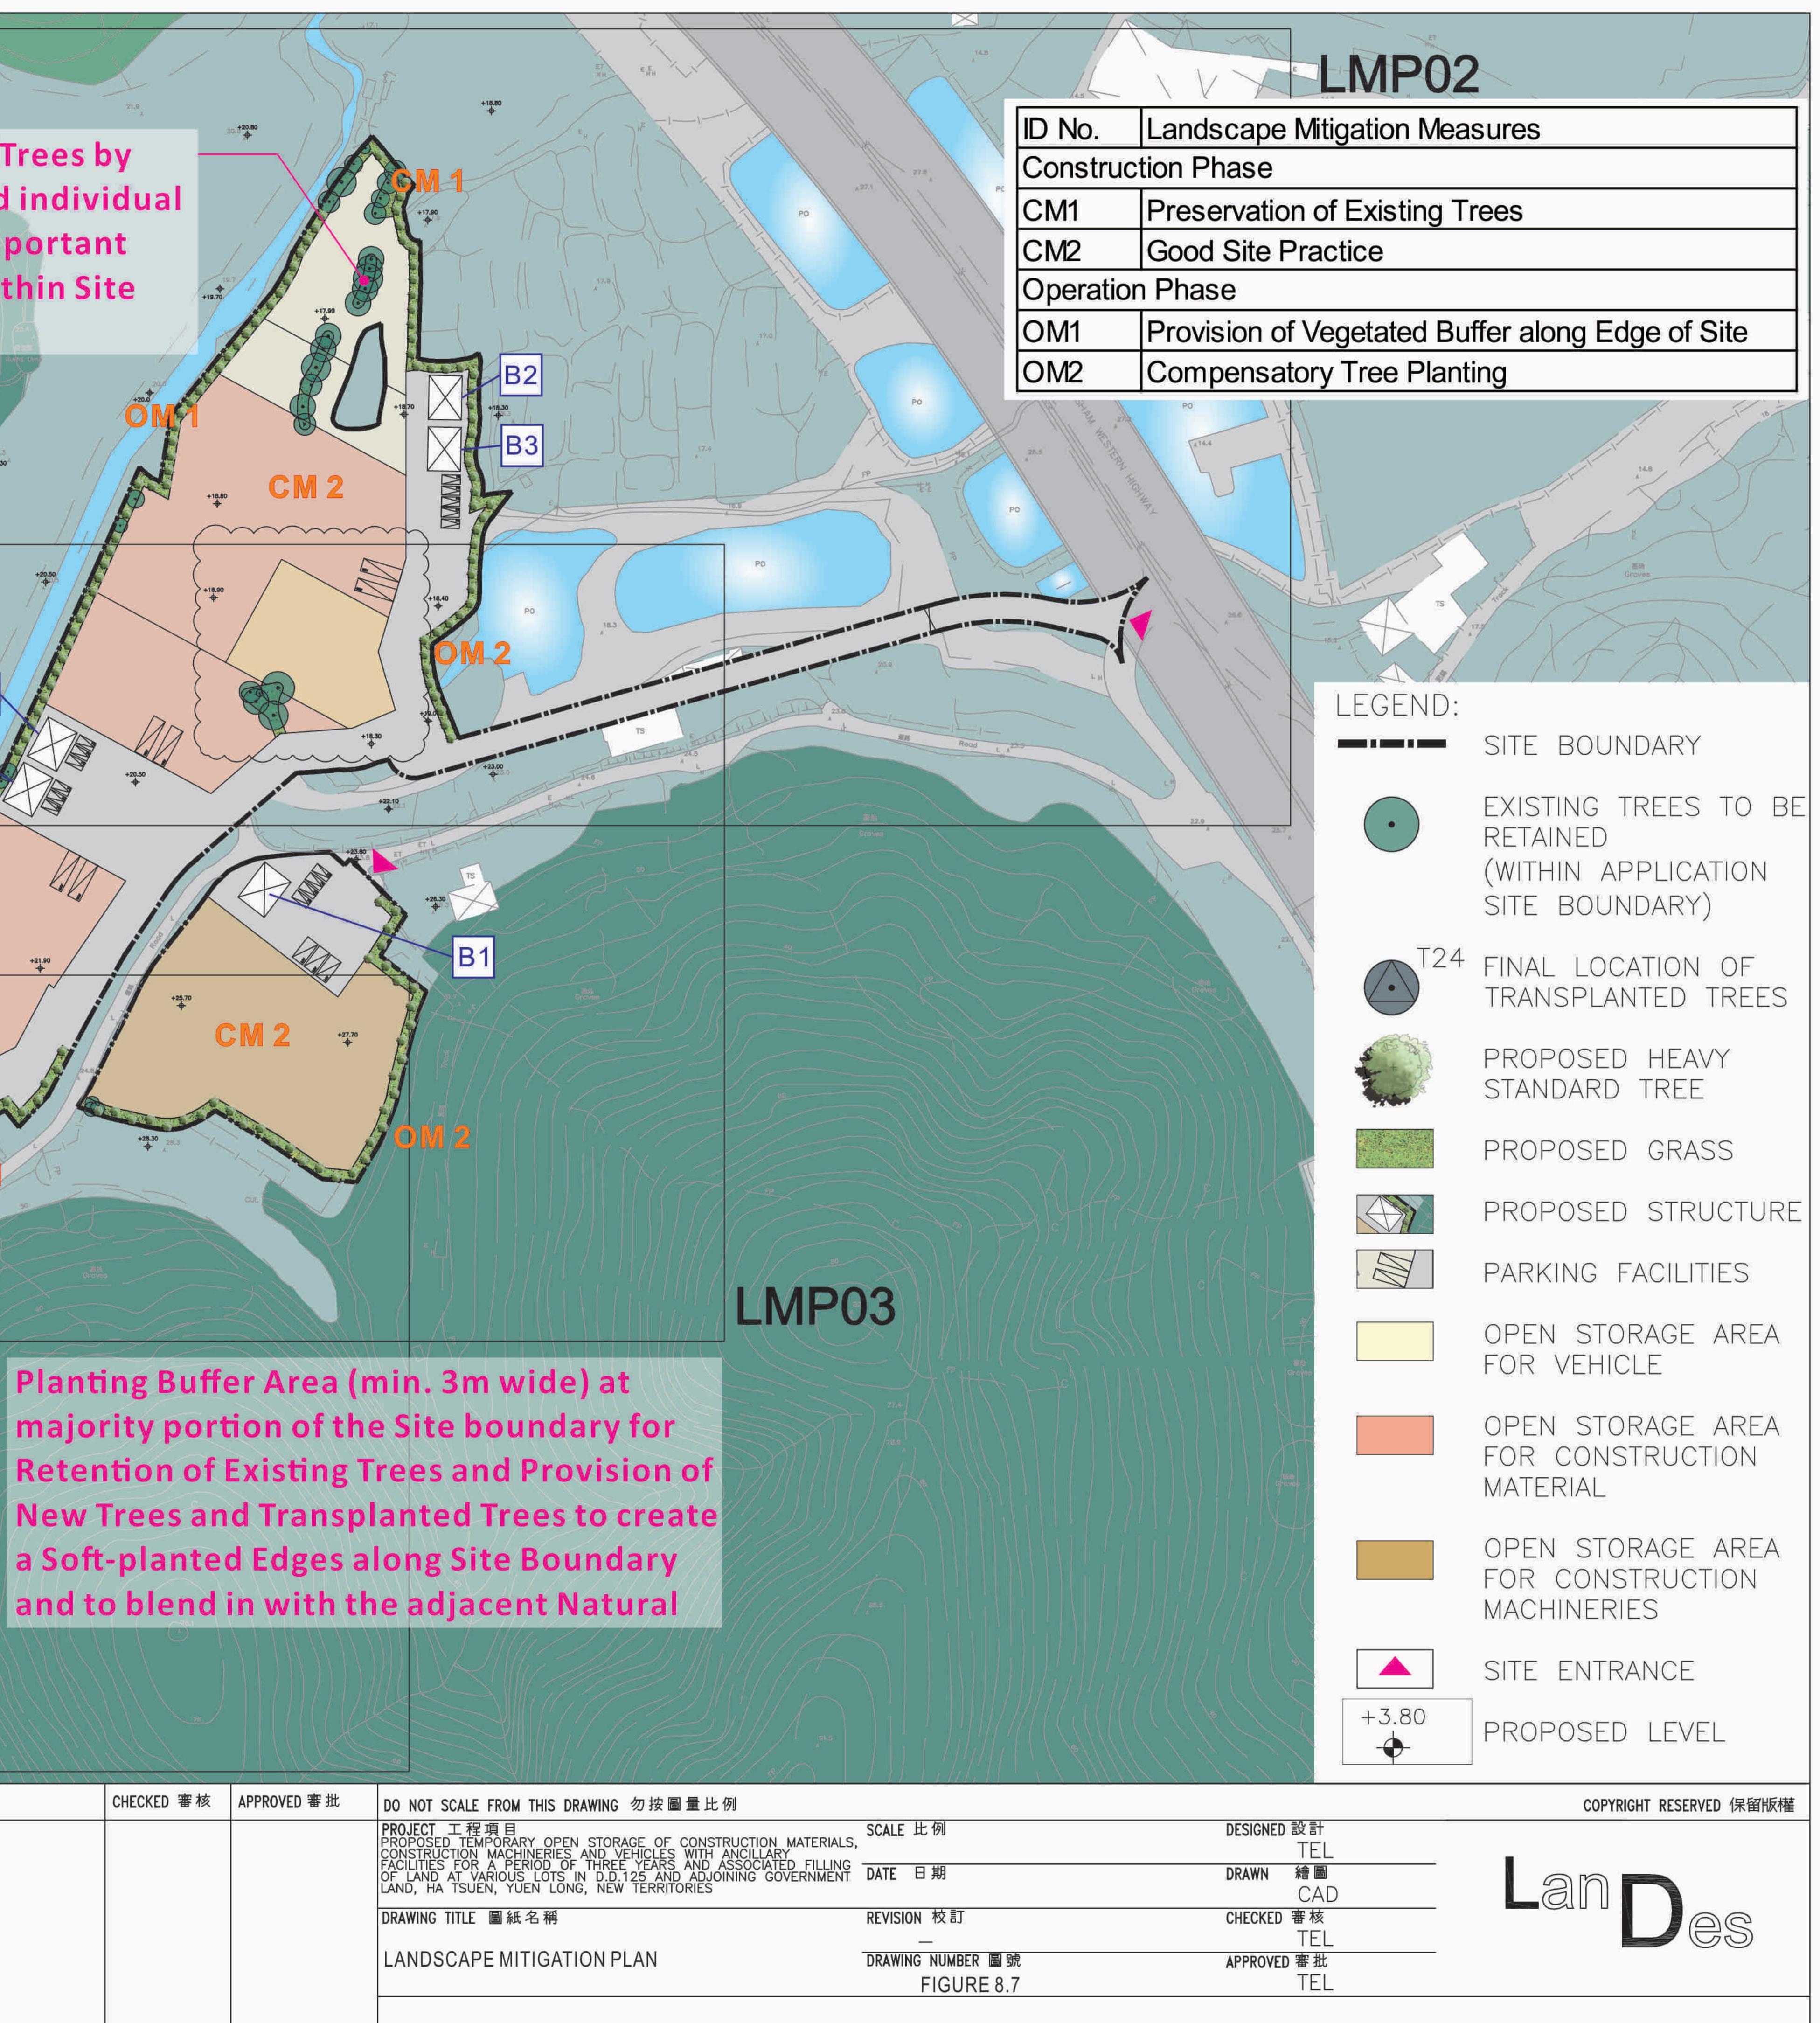

**Preservation of Existing Trees by** edge planting verges and individual planters to retain the Important Landscape Resources within Site

+22.90

+27.60

+27.60

+29.10

Planting Buffer Area (min. 3m wide) at majority portion of the Site boundary for Retention of Existing Trees and Provision of New Trees and Transplanted Trees to create a Soft-planted Edges along Site Boundary and to blend in with the adjacent Natural

LMP03

PO

| DO NOT SCALE FROM THIS DRAWING 勿按圖量比例                                                                                                                                                                                                                                                                |           |                       |
|------------------------------------------------------------------------------------------------------------------------------------------------------------------------------------------------------------------------------------------------------------------------------------------------------|-----------|-----------------------|
| <br>PROJECT 工程項目<br>PROPOSED TEMPORARY OPEN STORAGE OF CONSTRUCTION MATERIALS,<br>CONSTRUCTION MACHINERIES AND VEHICLES WITH ANCILLARY                                                                                                                                                               | SCALE     | 比例<br>1:2000          |
| <br>PROPOSED TEMPORARY OPEN STORAGE OF CONSTRUCTION MATERIALS,<br>CONSTRUCTION MACHINERIES AND VEHICLES WITH ANCILLARY<br>FACILITIES FOR A PERIOD OF THREE YEARS AND ASSOCIATED FILLING<br>OF LAND AT VARIOUS LOTS IN D.D.125 AND ADJOINING GOVERNMENT<br>LAND, HA TSUEN, YUEN LONG, NEW TERRITORIES | DATE      | 日期<br>OCT 2023        |
| <br>DRAWING TITLE 圖紙名稱<br>LANDSCAPE MASTER PLAN<br>(OVERALL VIEW)                                                                                                                                                                                                                                    | REVISIO   | ON 校訂<br>C            |
| <br>(OVERALL VIEW)                                                                                                                                                                                                                                                                                   | DRAWI     | NG NUMBER 圖號<br>LMP01 |
| LANDE<br>LANDSCAPE PLANNING, DESIGN AND CONS                                                                                                                                                                                                                                                         | s limited | 景藝設計有限公司景觀規劃及設計,景觀建築  |