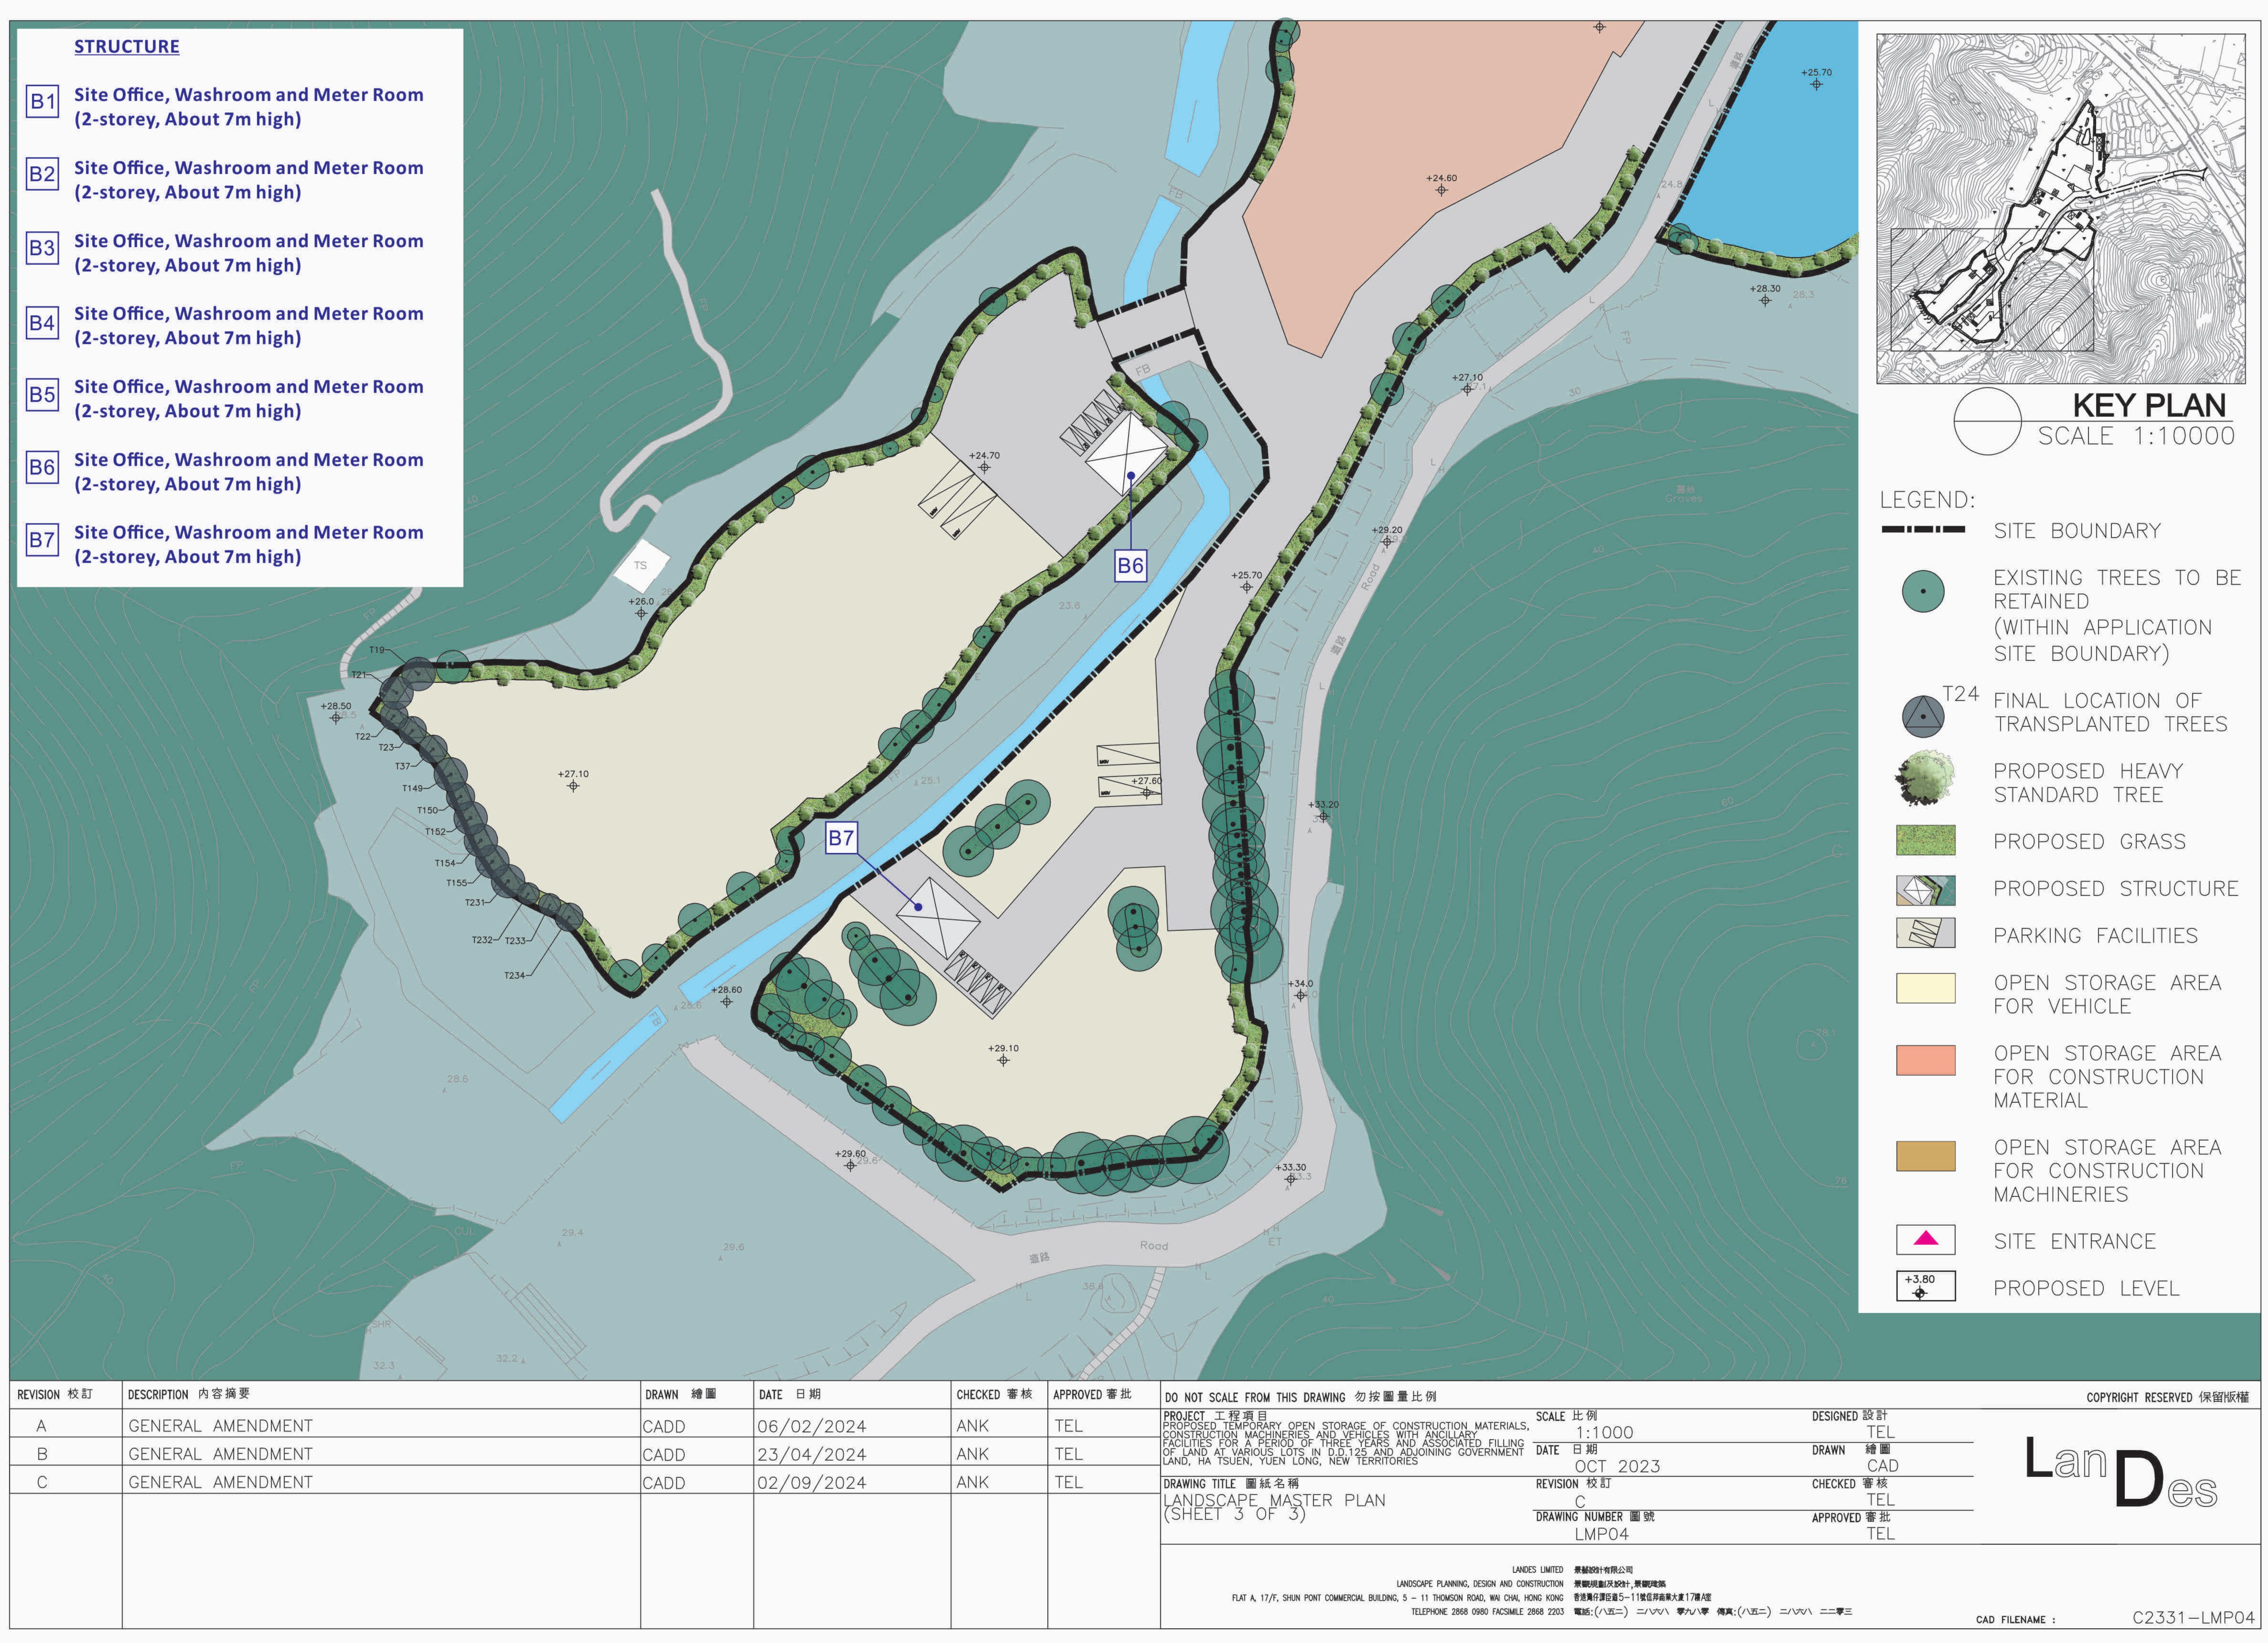

| <u>STRU</u>        | ICTURE                                                  |
|--------------------|---------------------------------------------------------|
|                    | Office, Washroom and Meter Room<br>orey, About 7m high) |
| And Anna           | Office, Washroom and Meter Room<br>orey, About 7m high) |
|                    | Office, Washroom and Meter Room<br>orey, About 7m high) |
| B4 Site (<br>(2-st | Office, Washroom and Meter Room<br>orey, About 7m high) |
|                    | Office, Washroom and Meter Room<br>orey, About 7m high) |
|                    | Office, Washroom and Meter Room<br>orey, About 7m high) |
|                    | Office, Washroom and Meter Room<br>orey, About 7m high) |
|                    |                                                         |
|                    |                                                         |
|                    |                                                         |
|                    |                                                         |
|                    |                                                         |
|                    | ransplantation of affected                              |
|                    | their final recipient<br>s at undisturbed areas         |
|                    | e to enhance their Survival                             |
|                    | er Transplantation.                                     |
|                    |                                                         |
| HAAZ               |                                                         |
|                    |                                                         |
|                    |                                                         |
|                    |                                                         |
|                    | T37-<br>T140-<br>T150-<br>T150-                         |
|                    | T152-<br>T154-<br>T155-                                 |
|                    |                                                         |
|                    |                                                         |
|                    |                                                         |
|                    | +29.50                                                  |
|                    |                                                         |
| REVISION 校訂        | DESCRIPTION 内容摘要                                        |
| A                  | GENERAL AMENDMENT                                       |
| В                  | GENERAL AMENDMENT                                       |
| С                  | GENERAL AMENDMENT                                       |
|                    |                                                         |