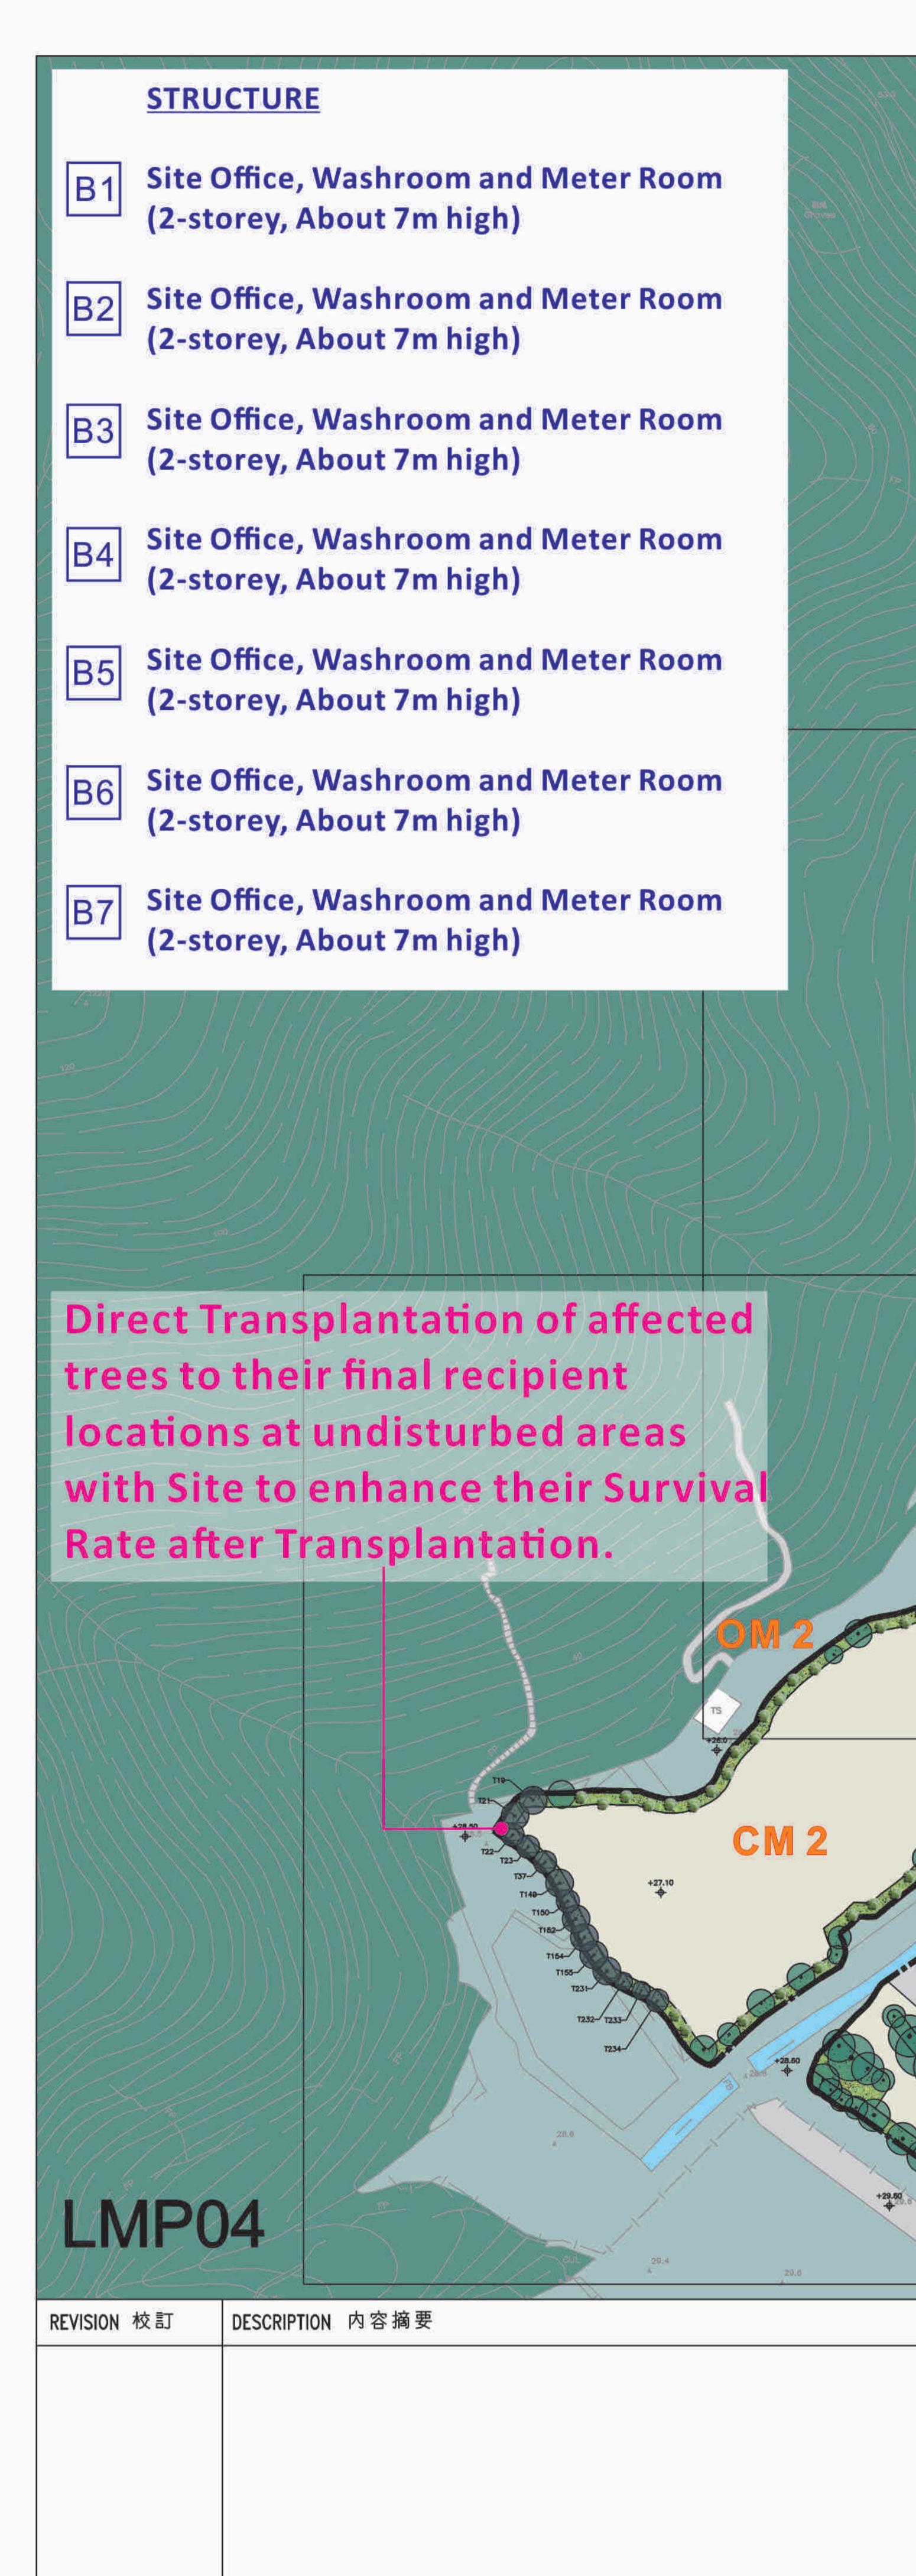

| <u>STRU</u>        | ICTURE                                                  |
|--------------------|---------------------------------------------------------|
|                    | Office, Washroom and Meter Room<br>orey, About 7m high) |
| And Anna           | Office, Washroom and Meter Room<br>orey, About 7m high) |
|                    | Office, Washroom and Meter Room<br>orey, About 7m high) |
| B4 Site (<br>(2-st | Office, Washroom and Meter Room<br>orey, About 7m high) |
|                    | Office, Washroom and Meter Room<br>orey, About 7m high) |
|                    | Office, Washroom and Meter Room<br>orey, About 7m high) |
|                    | Office, Washroom and Meter Room<br>orey, About 7m high) |
|                    |                                                         |
|                    |                                                         |
|                    |                                                         |
|                    |                                                         |
|                    |                                                         |
|                    | ransplantation of affected                              |
|                    | their final recipient<br>s at undisturbed areas         |
|                    | e to enhance their Survival                             |
|                    | er Transplantation.                                     |
|                    |                                                         |
| HAAZ               |                                                         |
|                    |                                                         |
|                    |                                                         |
|                    |                                                         |
|                    | T37-<br>T140-<br>T150-<br>T150-                         |
|                    | T152-<br>T154-<br>T155-                                 |
|                    |                                                         |
|                    |                                                         |
|                    |                                                         |
|                    | +29.50                                                  |
|                    |                                                         |
| REVISION 校訂        | DESCRIPTION 内容摘要                                        |
| A                  | GENERAL AMENDMENT                                       |
| В                  | GENERAL AMENDMENT                                       |
| С                  | GENERAL AMENDMENT                                       |
|                    |                                                         |

**Preservation of Existing Trees by** edge planting verges and individual planters to retain the Important Landscape Resources within Site

+22.90

+27.60

+27.60

+29.10

Planting Buffer Area (min. 3m wide) at majority portion of the Site boundary for Retention of Existing Trees and Provision of New Trees and Transplanted Trees to create a Soft-planted Edges along Site Boundary and to blend in with the adjacent Natural