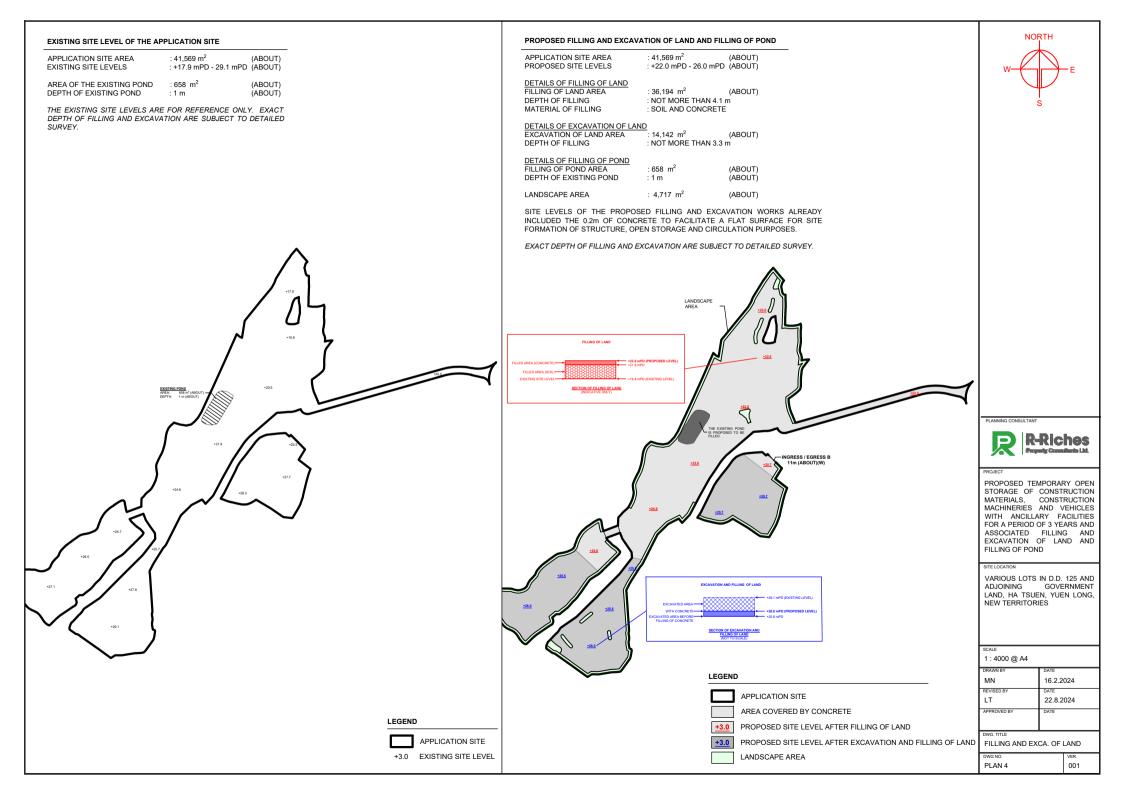

| <u>STRU</u>        | ICTURE                                                  |
|--------------------|---------------------------------------------------------|
|                    | Office, Washroom and Meter Room<br>orey, About 7m high) |
| And Anna           | Office, Washroom and Meter Room<br>orey, About 7m high) |
|                    | Office, Washroom and Meter Room<br>orey, About 7m high) |
| B4 Site (<br>(2-st | Office, Washroom and Meter Room<br>orey, About 7m high) |
|                    | Office, Washroom and Meter Room<br>orey, About 7m high) |
|                    | Office, Washroom and Meter Room<br>orey, About 7m high) |
|                    | Office, Washroom and Meter Room<br>orey, About 7m high) |
|                    |