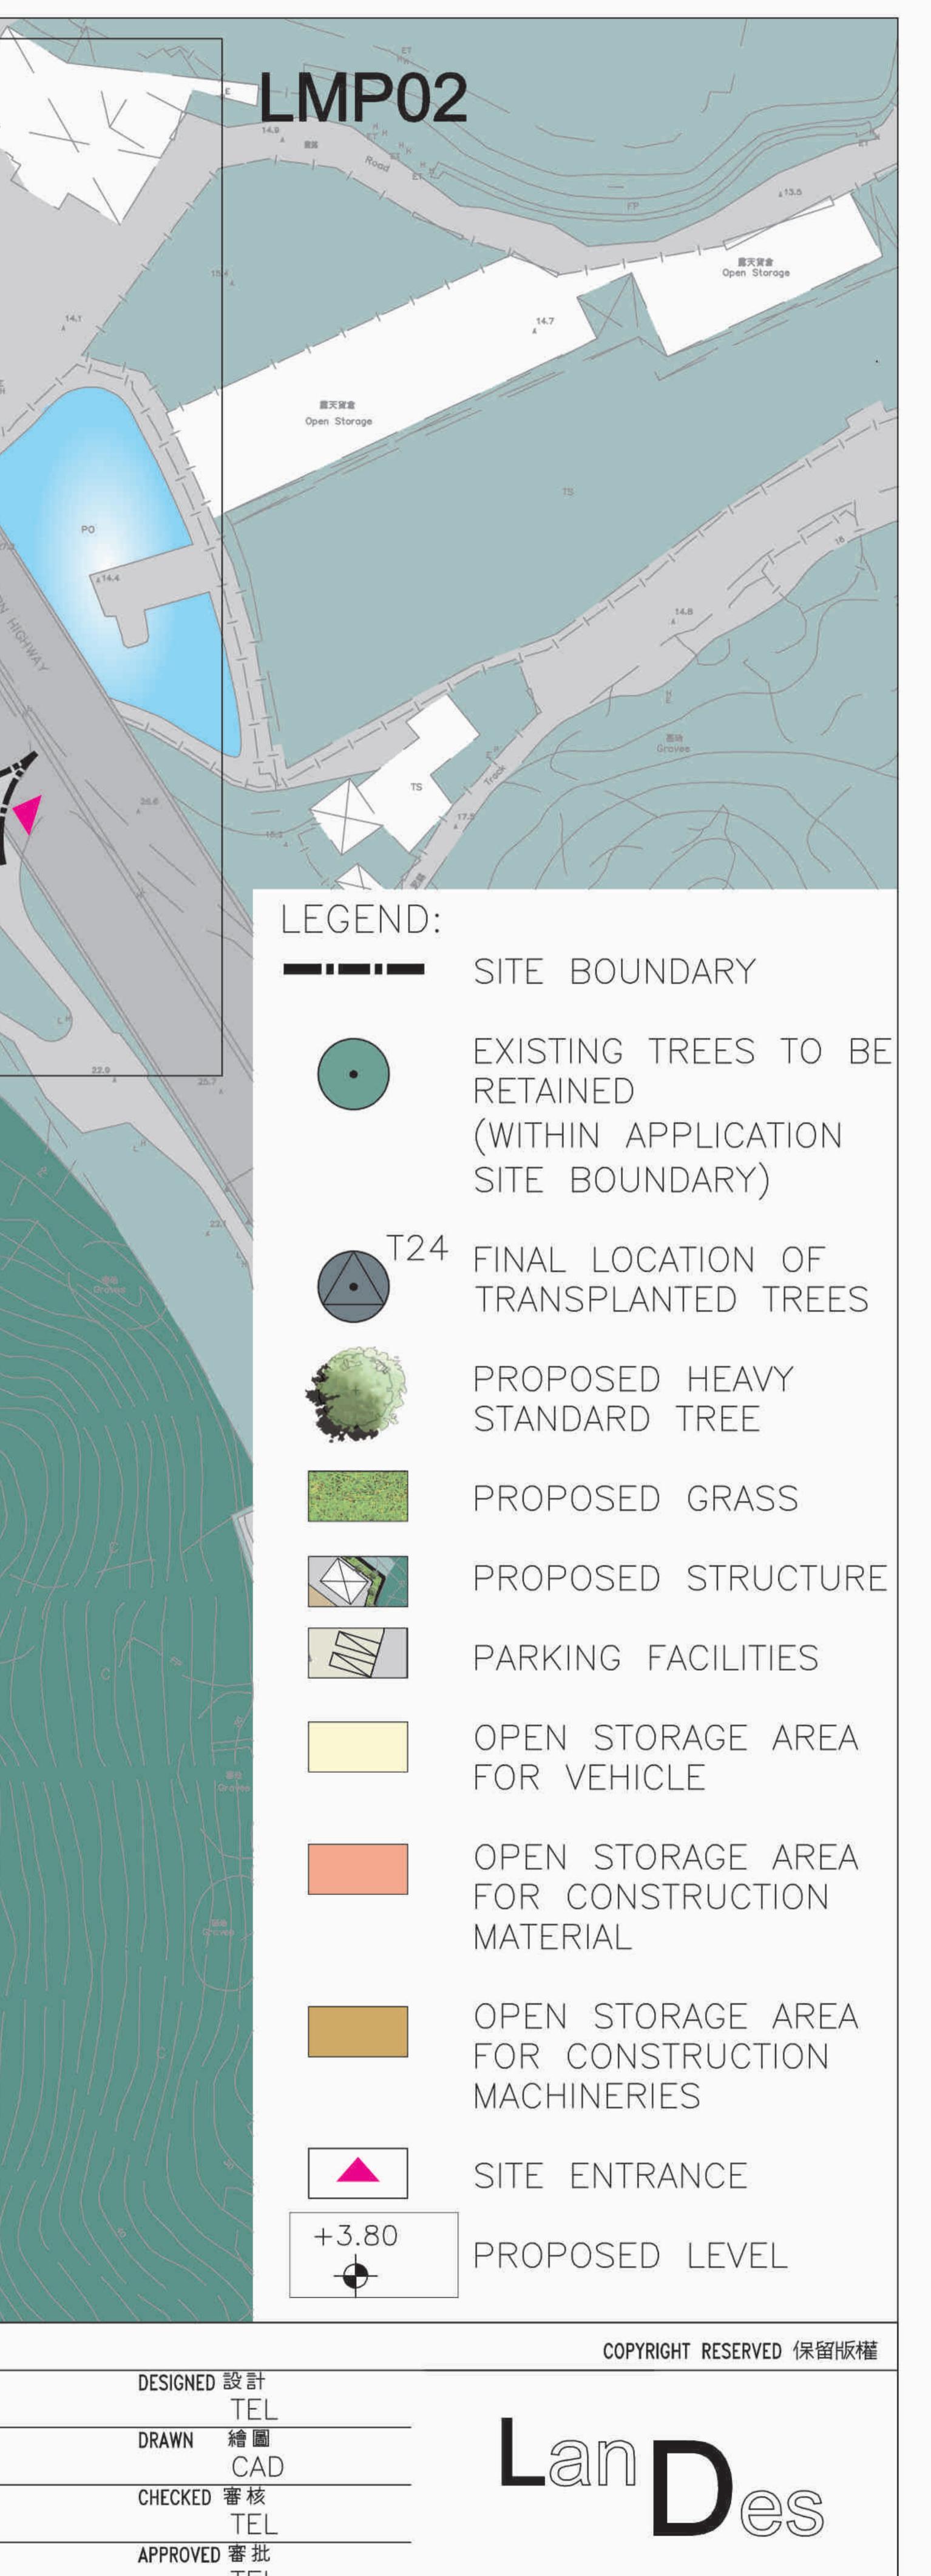

**Preservation of Existing Trees by** edge planting verges and individual planters to retain the Important Landscape Resources within Site

+22.90

+27.60

+27.60

+29.10

Planting Buffer Area (min. 3m wide) at majority portion of the Site boundary for Retention of Existing Trees and Provision of New Trees and Transplanted Trees to create a Soft-planted Edges along Site Boundary and to blend in with the adjacent Natural