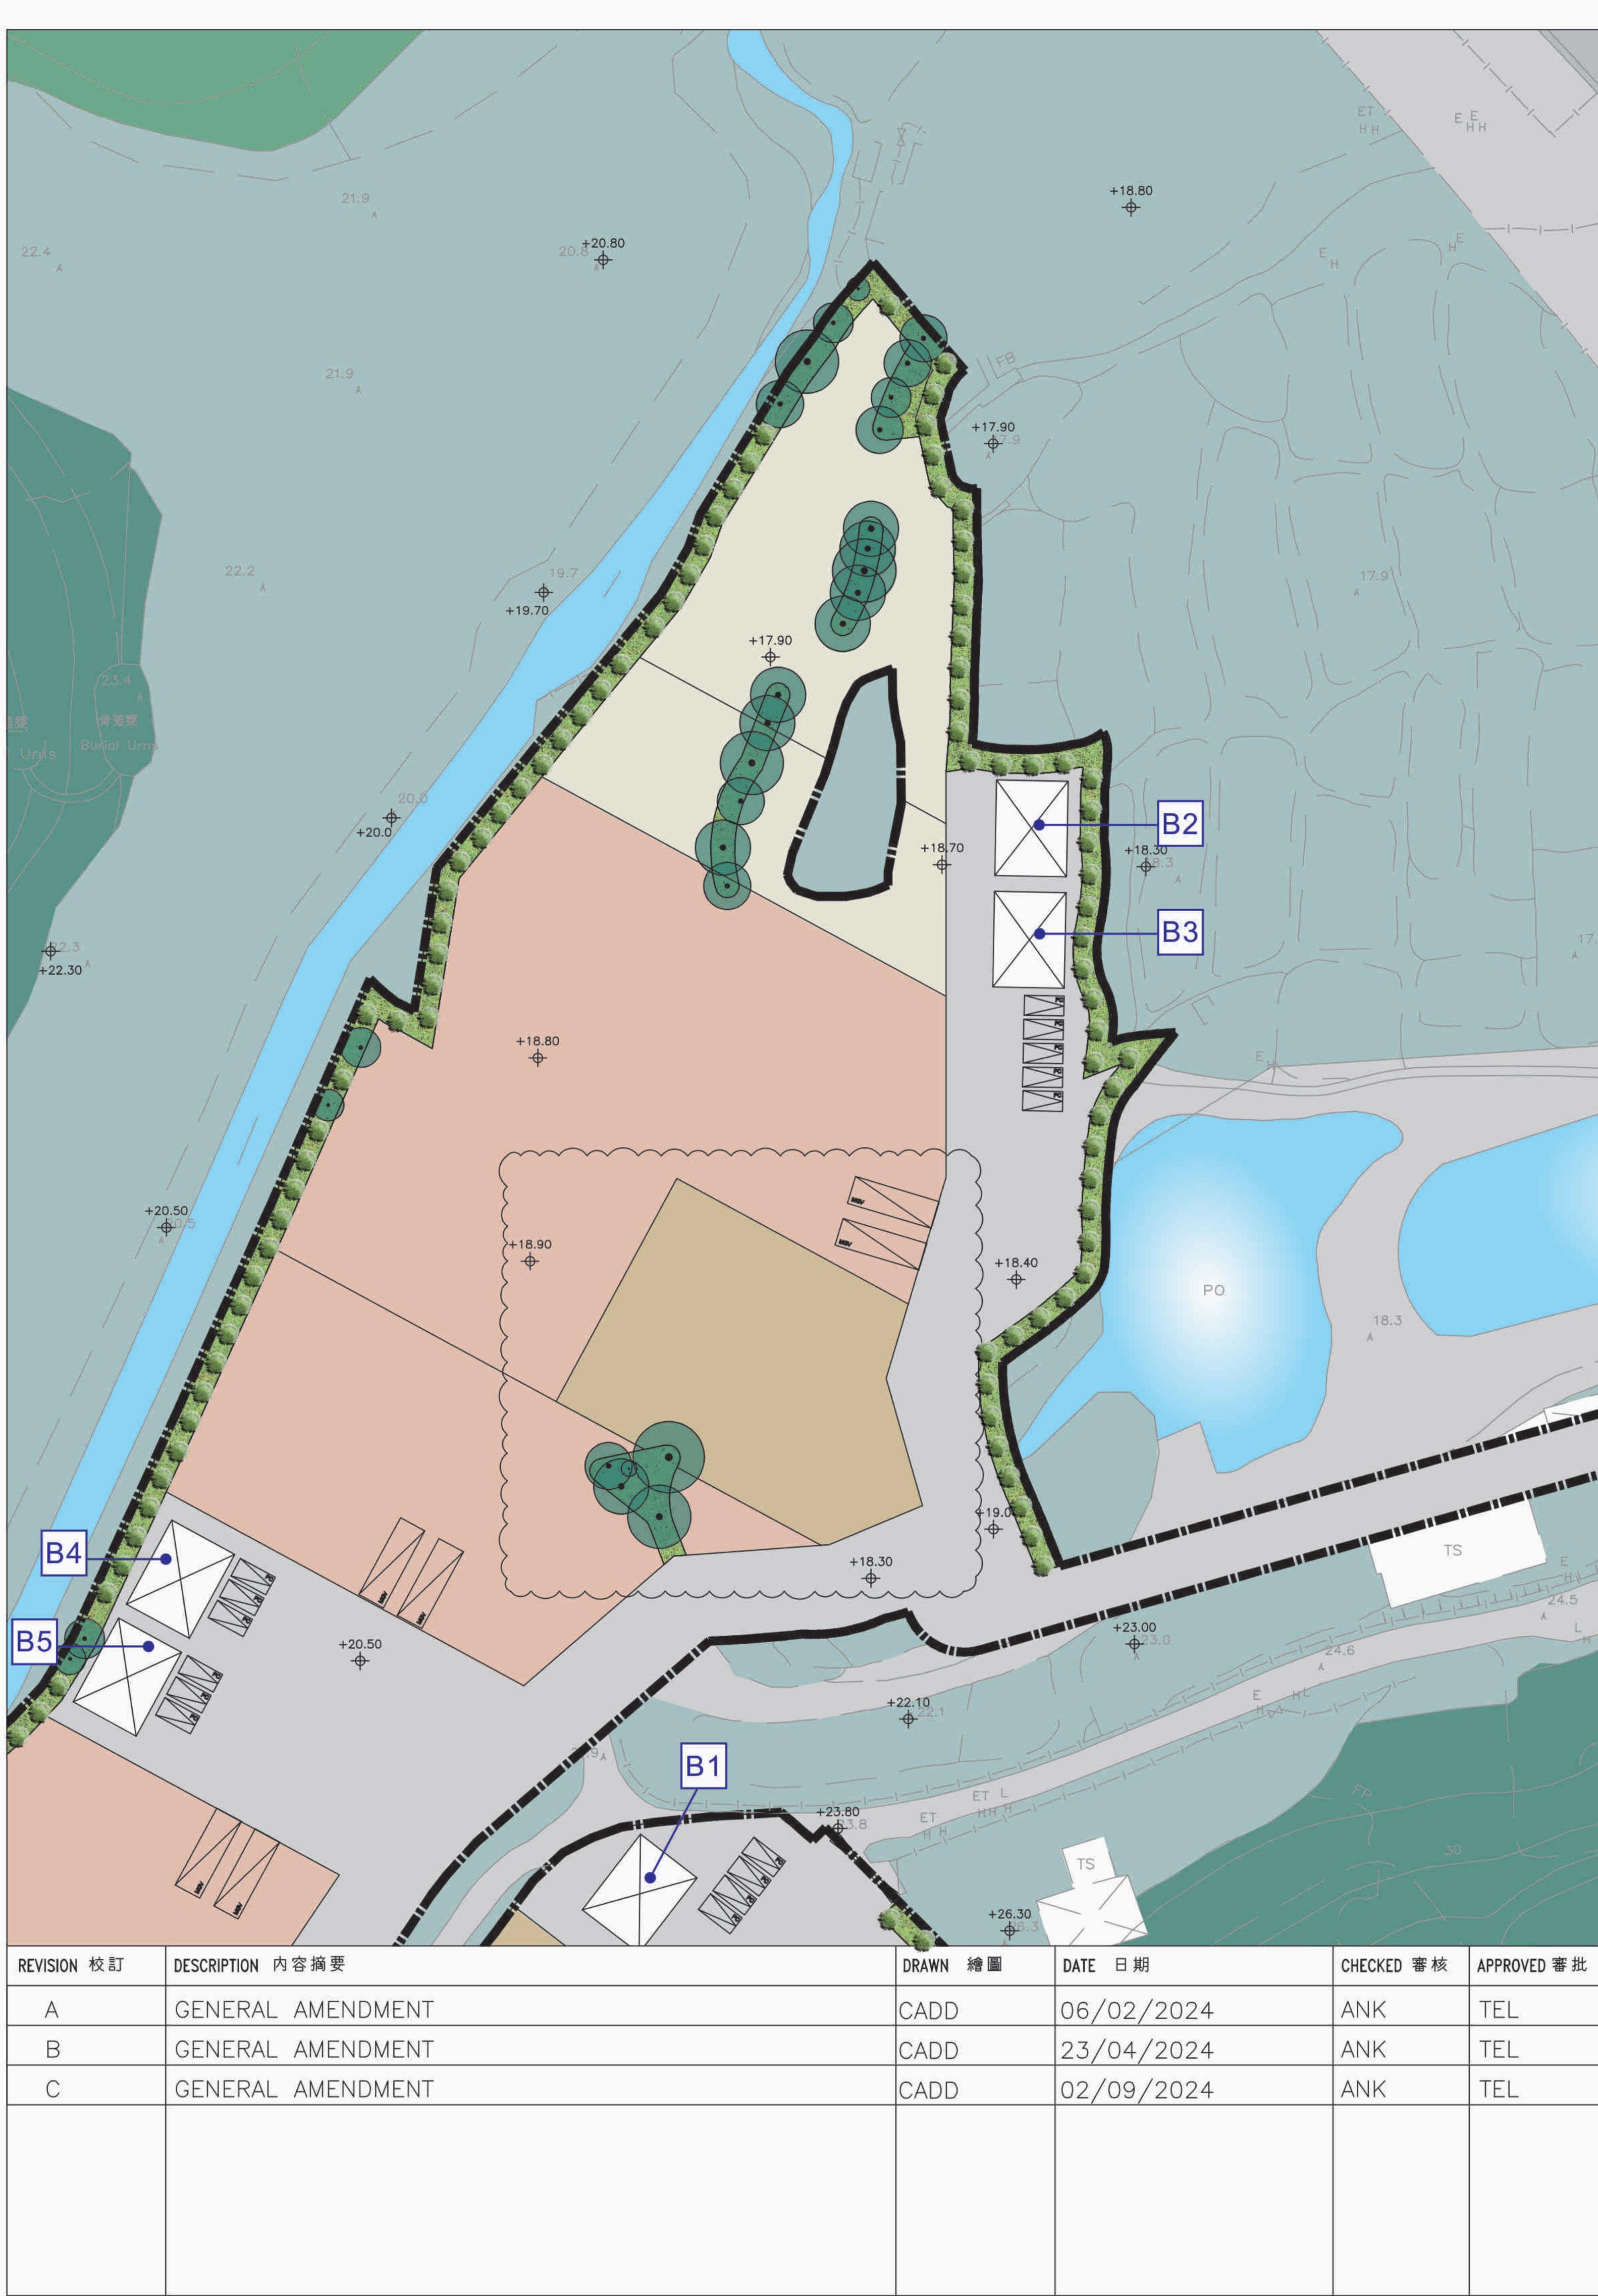

| <u>STRU</u>        | ICTURE                                                  |
|--------------------|---------------------------------------------------------|
|                    | Office, Washroom and Meter Room<br>orey, About 7m high) |
| And Anna           | Office, Washroom and Meter Room<br>orey, About 7m high) |
|                    | Office, Washroom and Meter Room<br>orey, About 7m high) |
| B4 Site (<br>(2-st | Office, Washroom and Meter Room<br>orey, About 7m high) |
|                    | Office, Washroom and Meter Room<br>orey, About 7m high) |
|                    | Office, Washroom and Meter Room<br>orey, About 7m high) |
|                    | Office, Washroom and Meter Room<br>orey, About 7m high) |
|                    |                                                         |
|                    |                                                         |
|                    |                                                         |
|                    |                                                         |
|                    |                                                         |
|                    | ransplantation of affected                              |
|                    | their final recipient<br>s at undisturbed areas         |
|                    | e to enhance their Survival                             |
|                    | er Transplantation.                                     |
|                    |                                                         |
| HAAZ               |                                                         |
|                    |                                                         |
|                    |                                                         |
|                    |                                                         |
|                    | T37-<br>T140-<br>T150-<br>T150-                         |
|                    | T152-<br>T154-<br>T155-                                 |
|                    |                                                         |
|                    |                                                         |
|                    |                                                         |
|                    | +29.50                                                  |
|                    |                                                         |
| REVISION 校訂        | DESCRIPTION 内容摘要                                        |
| A                  | GENERAL AMENDMENT                                       |
| В                  | GENERAL AMENDMENT                                       |
| С                  | GENERAL AMENDMENT                                       |
|                    |                                                         |

**Preservation of Existing Trees by** edge planting verges and individual planters to retain the Important Landscape Resources within Site

+22.90

+27.60

+27.60

+29.10

Planting Buffer Area (min. 3m wide) at majority portion of the Site boundary for Retention of Existing Trees and Provision of New Trees and Transplanted Trees to create a Soft-planted Edges along Site Boundary and to blend in with the adjacent Natural