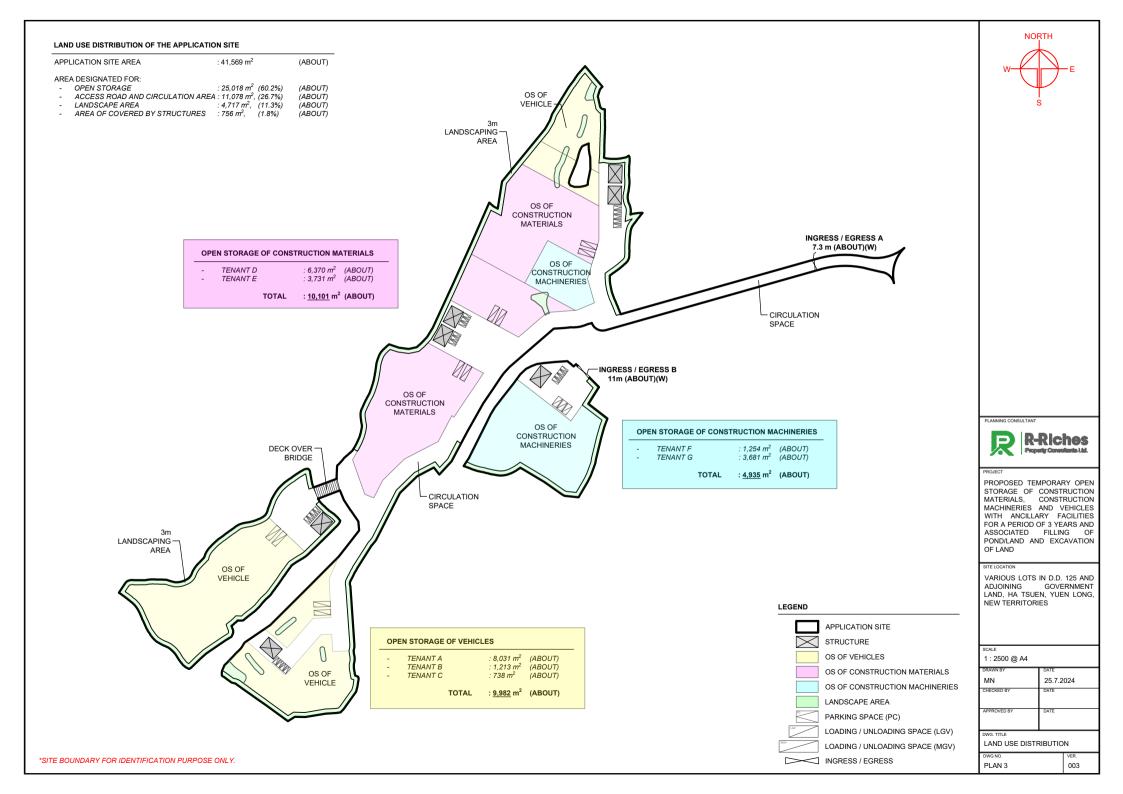

| <u>STRU</u>        | ICTURE                                                  |
|--------------------|---------------------------------------------------------|
|                    | Office, Washroom and Meter Room<br>orey, About 7m high) |
| And Anna           | Office, Washroom and Meter Room<br>orey, About 7m high) |
|                    | Office, Washroom and Meter Room<br>orey, About 7m high) |
| B4 Site (<br>(2-st | Office, Washroom and Meter Room<br>orey, About 7m high) |
|                    | Office, Washroom and Meter Room<br>orey, About 7m high) |
|                    | Office, Washroom and Meter Room<br>orey, About 7m high) |
|                    | Office, Washroom and Meter Room<br>orey, About 7m high) |
|                    |