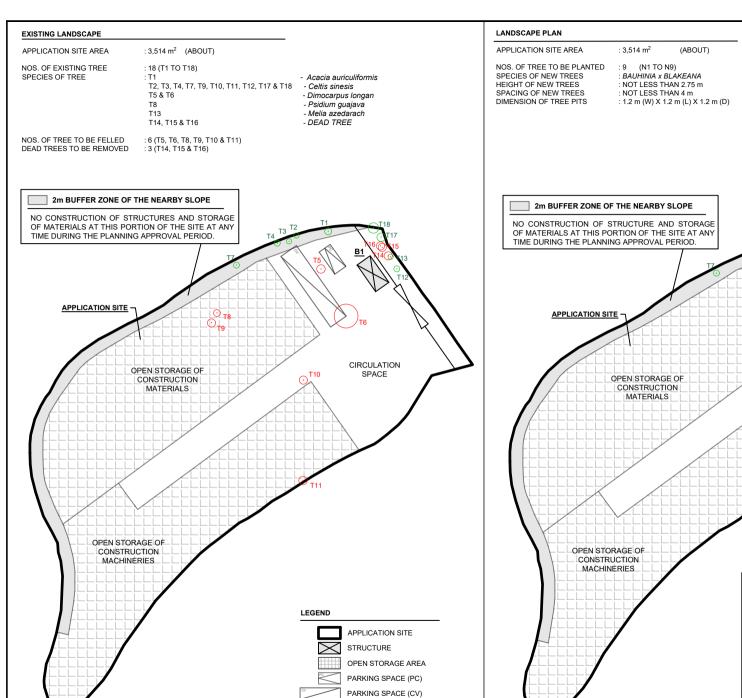

| DEVELOPMENT PARAMETE                                              |                                                                         |                                               |                                                             |        | STRUCTURE                 | USE                                                     | COVERED<br>AREA           | GFA                             | BUILDING<br>HEIGHT                   | NORTH                                                                                                                                                                                                                                                                                                                                  |
|-------------------------------------------------------------------|-------------------------------------------------------------------------|-----------------------------------------------|-------------------------------------------------------------|--------|---------------------------|---------------------------------------------------------|---------------------------|---------------------------------|--------------------------------------|----------------------------------------------------------------------------------------------------------------------------------------------------------------------------------------------------------------------------------------------------------------------------------------------------------------------------------------|
| APPLICATION SITE AREA<br>COVERED AREA<br>UNCOVERED AREA           | : 3,514 m <sup>2</sup><br>: 18 m <sup>2</sup><br>: 3,496 m <sup>2</sup> | (ABOUT)<br>(ABOUT)<br>(ABOUT)                 |                                                             |        | B1                        | SITE OFFICE, WASHROOM AND<br>STORAGE OF TOOLS AND PARTS | 18 m² (ABOUT)             | 18 m² (ABOUT)                   | 3 m (ABOUT)(1-STOREY)                | WE                                                                                                                                                                                                                                                                                                                                     |
| PLOT RATIO<br>SITE COVERAGE                                       | : 0.005<br>: 0.5 %                                                      | (ABOUT)<br>(ABOUT)                            |                                                             |        |                           | TOTAL                                                   | 18 m <sup>2</sup> (ABOUT) | <u>18 m² (ABOUT)</u>            |                                      | s                                                                                                                                                                                                                                                                                                                                      |
| NO. OF STRUCTURE<br>DOMESTIC GFA<br>NON-DOMESTIC GFA<br>TOTAL GFA | : 1<br>: NOT APPLICAI<br>: 18 m <sup>2</sup><br>: 18 m <sup>2</sup>     | BLE<br>(ABOUT)<br>(ABOUT)                     |                                                             |        |                           |                                                         |                           |                                 |                                      |                                                                                                                                                                                                                                                                                                                                        |
| BUILDING HEIGHT<br>NO. OF STOREY                                  | : 3 m<br>: 1                                                            | (ABOUT)                                       |                                                             |        |                           |                                                         |                           |                                 |                                      |                                                                                                                                                                                                                                                                                                                                        |
| OPEN STORAGE AREA                                                 | NO CONST                                                                | TRUCTION OF<br>F MATERIALS AT<br>ANY TIME DUR | HE NEARBY SLOPE STRUCTURES AND THIS PORTION OF THE PLANNING | CONST! | DRAGE OF L. RUCTION RIALS |                                                         | JLATION ACE               | INGRESS / EGRESS 9 m (ABOUT)(W) |                                      | PROJECT  PROPOSED TEMPORARY OPEN STORAGE OF CONSTRUCTION MATERIALS AND MACHINERY AND STORAGE OF TOOLS AND PARTS WITH ANCILLARY FACILITIES FOR A PERIOD OF 3 YEARS AND ASSOCIATED FILLING OF LAND  SITE LOCATION  LOT 385 RP (PART) IN D.D. 128 AND ADJOINING GOVERNMENT LAND, HA TSUEN, YUEN LONG, NEW TERRITORIES  SCALE  1: 700 @ A4 |
|                                                                   |                                                                         |                                               |                                                             |        |                           |                                                         |                           | <u></u>                         | APPLICATION SITE                     | DRAWN BY DATE MN 7.10.2024                                                                                                                                                                                                                                                                                                             |
| PARKING AND LOADING / U                                           | NLOADING (L/UL                                                          | ) PROVISIONS                                  |                                                             | •      |                           |                                                         |                           |                                 | STRUCTURE                            | REVISED BY DATE                                                                                                                                                                                                                                                                                                                        |
| NO. OF PRIVATE CAR PARK<br>DIMENSION OF PARKING SF                |                                                                         |                                               | : 1<br>: 5 m (L) x 2.5 m (W)                                |        |                           |                                                         |                           |                                 | OPEN STORAGE AREA                    | APPROVED BY DATE                                                                                                                                                                                                                                                                                                                       |
| NO. OF L/UL SPACE FOR CO                                          |                                                                         | LE                                            | :1                                                          |        |                           |                                                         |                           | [CV                             | PARKING SPACE (PC)                   | DWG. TITLE                                                                                                                                                                                                                                                                                                                             |
| DIMENSION OF L/UL SPACE                                           |                                                                         |                                               | : 16 m (L) x 3.5 m (W)                                      |        |                           |                                                         |                           |                                 | PARKING SPACE (CV)  INGRESS / EGRESS | LAYOUT PLAN  DWG NO. VER.                                                                                                                                                                                                                                                                                                              |
|                                                                   |                                                                         |                                               |                                                             |        |                           |                                                         |                           |                                 | -                                    | PLAN 7 002                                                                                                                                                                                                                                                                                                                             |