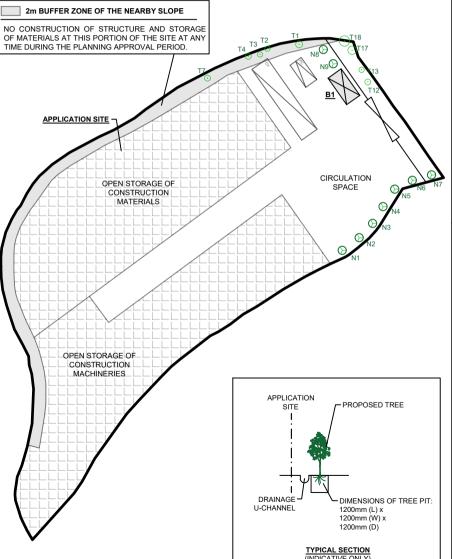

INGRESS / EGRESS

EXISTING TREES TO BE RETAINED

EXISTING TREES TO BE FELLED/

DEAD TREES TO BE REMOVED PROPOSED TREES

## NOTES:

- THE APPLICANT WILL MAINTAIN TREES IN GOOD CONDITION DURING THE PLANNING APPROVAL PERIOD.
- THE APPLICANT WILL REPLACE TREES WHICH ARE DYING OR DEAD DURING THE PLANNING APPROVAL PERIOD.
- THE APPLICANT WILL PROVIDE ADEQUATE IRRIGATION FOR TREES.