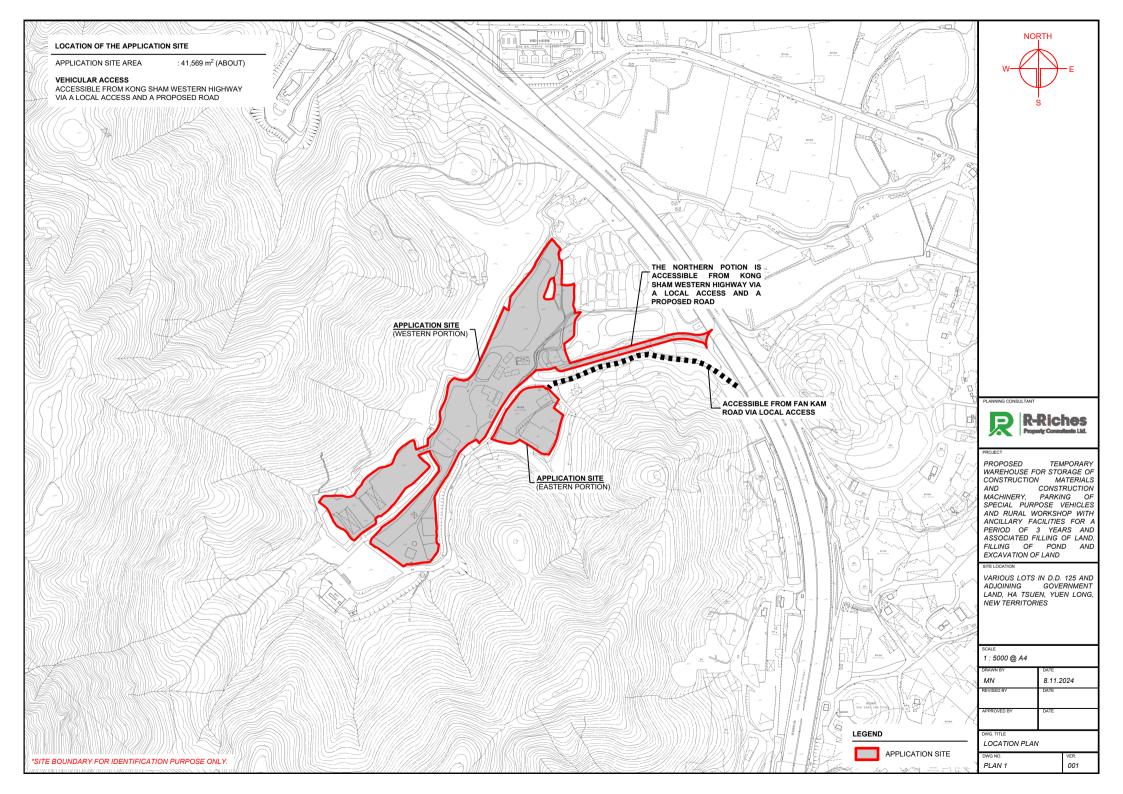

## LIST OF PLANS

| Plan 1  | Location Plan                                                                 |
|---------|-------------------------------------------------------------------------------|
| Plan 2  | Plan showing the Zoning of the Application Site                               |
| Plan 3  | Plan showing the Land Status of the Application Site                          |
| Plan 4  | Plan showing the Locations of the Applicant's Original Premises in Hung Shui  |
|         | Kiu                                                                           |
| Plan 5  | Plan Showing the Zoning of the Applicant's Original Premises in Hung Shui Kiu |
| Plan 6  | Plan showing the Development Phasing of the Hung Shui Kiu / Ha Tsuen New      |
|         | Development Area                                                              |
| Plan 7  | Plan showing the Location of Alternative Sites for Relocation                 |
| Plan 8  | Broad Land Use Concept Plan of Lau Fau Shan Study                             |
| Plan 9  | Aerial Photo of the Application Site                                          |
| Plan 10 | Aerial Photo of the Existing Pond                                             |
| Plan 11 | Layout Plan                                                                   |
| Plan 12 | Details of Structures                                                         |
| Plan 13 | Details of Tenants                                                            |
| Plan 14 | Existing Site Levels                                                          |
| Plan 15 | Proposed Filling of land and pond and Excavation of Land                      |
|         |                                                                               |