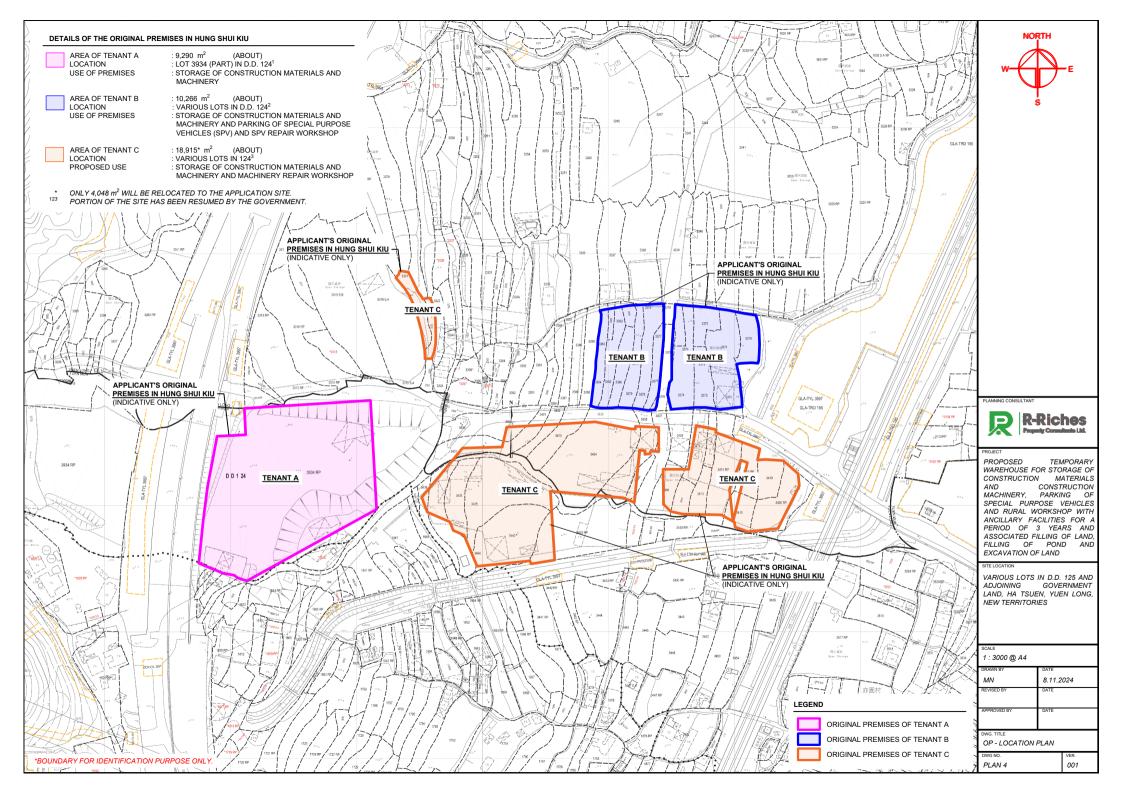

## LIST OF PLANS

| Plan 1  | Location Plan                                                                 |
|---------|-------------------------------------------------------------------------------|
| Plan 2  | Plan showing the Zoning of the Application Site                               |
| Plan 3  | Plan showing the Land Status of the Application Site                          |
| Plan 4  | Plan showing the Locations of the Applicant's Original Premises in Hung Shui  |
|         | Kiu                                                                           |
| Plan 5  | Plan Showing the Zoning of the Applicant's Original Premises in Hung Shui Kiu |
| Plan 6  | Plan showing the Development Phasing of the Hung Shui Kiu / Ha Tsuen New      |
|         | Development Area                                                              |
| Plan 7  | Plan showing the Location of Alternative Sites for Relocation                 |
| Plan 8  | Broad Land Use Concept Plan of Lau Fau Shan Study                             |
| Plan 9  | Aerial Photo of the Application Site                                          |
| Plan 10 | Aerial Photo of the Existing Pond                                             |
| Plan 11 | Layout Plan                                                                   |
| Plan 12 | Details of Structures                                                         |
| Plan 13 | Details of Tenants                                                            |
| Plan 14 | Existing Site Levels                                                          |
| Plan 15 | Proposed Filling of land and pond and Excavation of Land                      |
|         |                                                                               |