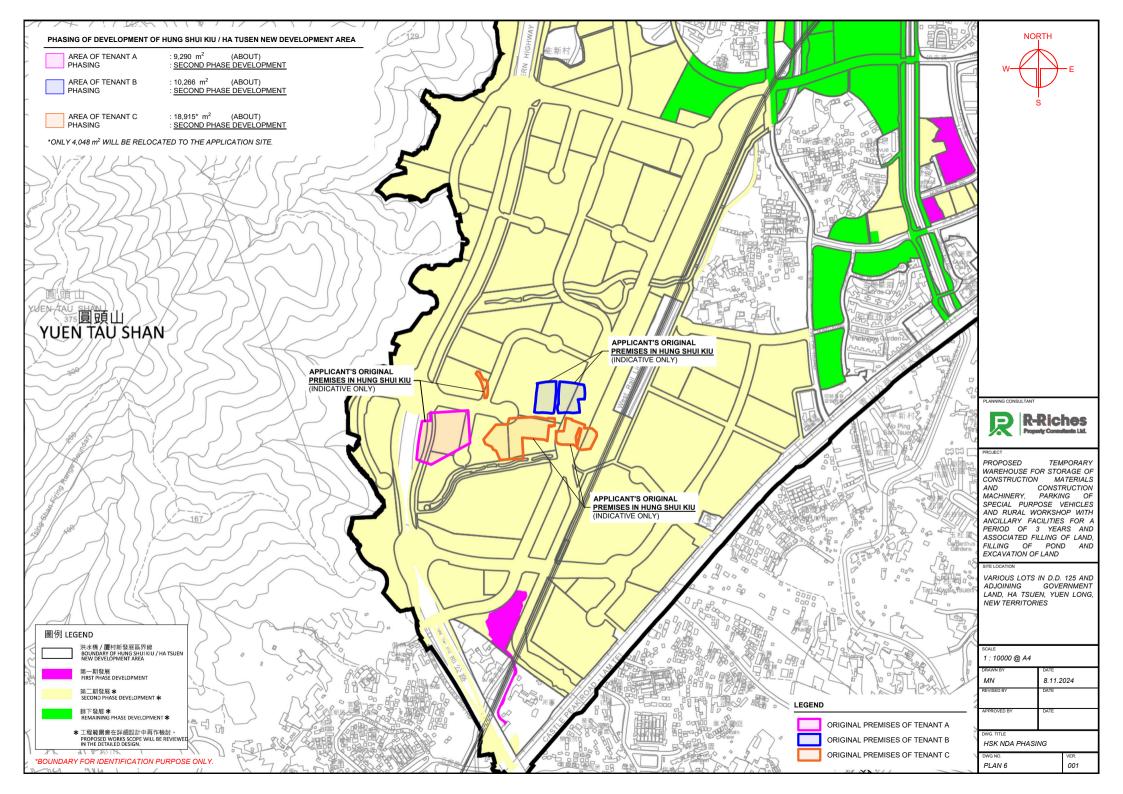

f Lau Fau Shan Study                             |
| Plan 9  | Aerial Photo of the Application Site                                          |
| Plan 10 | Aerial Photo of the Existing Pond                                             |
| Plan 11 | Layout Plan                                                                   |
| Plan 12 | Details of Structures                                                         |
| Plan 13 | Details of Tenants                                                            |
| Plan 14 | Existing Site Levels                                                          |
| Plan 15 | Proposed Filling of land and pond and Excavation of Land                      |
|         |                                                                               |





































TENANT B

C. ....

TENANT B









<u>B6</u>

TENANT C

APPLICATION SITE (EASTERN PORTION)

LEGEND

LANDSCAPING AREA INGRESS / EGRESS OF THE GATE OF EACH PREMISES



PLANNING CONSULTA

NORTH

| WAREHOUSE F<br>CONSTRUCTION<br>AND<br>MACHINERY,<br>SPECIAL PURH<br>AND RURAL W<br>ANCILLARY FA<br>PERIOD OF<br>ASSOCIATED F | TEMPORARY<br>OR STORAGE OF<br>N MATERIALS<br>CONSTRUCTION<br>PARKING OF<br>POSE VEHICLES<br>YORKSHOP WITH<br>CILITIES FOR A<br>3 YEARS AND<br>ILLING OF LAND,<br>POND AND<br>F LAND |
|------------------------------------------------------------------------------------------------------------------------------|-----------------------------------------------------------------------------------------------------------------------------------------------