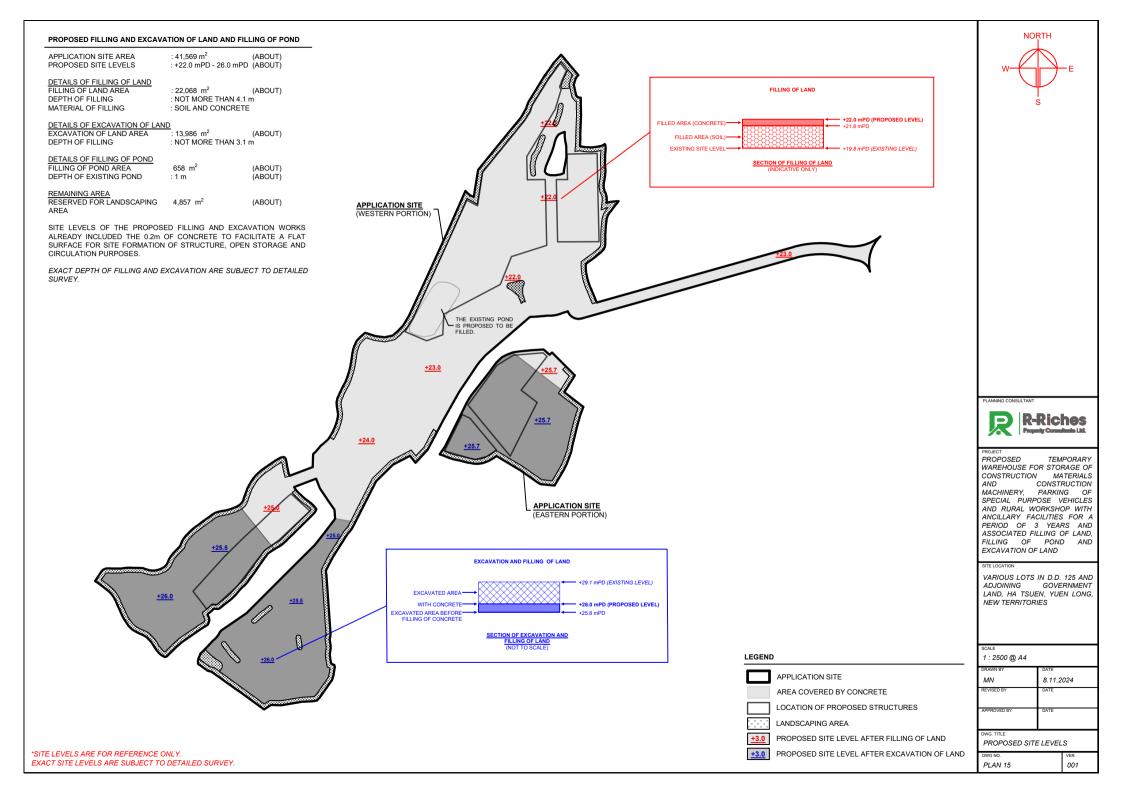

## LIST OF PLANS

| Plan 1  | Location Plan                                                                 |
|---------|-------------------------------------------------------------------------------|
| Plan 2  | Plan showing the Zoning of the Application Site                               |
| Plan 3  | Plan showing the Land Status of the Application Site                          |
| Plan 4  | Plan showing the Locations of the Applicant's Original Premises in Hung Shui  |
|         | Kiu                                                                           |
| Plan 5  | Plan Showing the Zoning of the Applicant's Original Premises in Hung Shui Kiu |
| Plan 6  | Plan showing the Development Phasing of the Hung Shui Kiu / Ha Tsuen New      |
|         | Development Area                                                              |
| Plan 7  | Plan showing the Location of Alternative Sites for Relocation                 |
| Plan 8  | Broad Land Use Concept Plan of Lau Fau Shan Study                             |
| Plan 9  | Aerial Photo of the Application Site                                          |
| Plan 10 | Aerial Photo of the Existing Pond                                             |
| Plan 11 | Layout Plan                                                                   |
| Plan 12 | Details of Structures                                                         |
| Plan 13 | Details of Tenants                                                            |
| Plan 14 | Existing Site Levels                                                          |
| Plan 15 | Proposed Filling of land and pond and Excavation of Land                      |
|         |                                                                               |