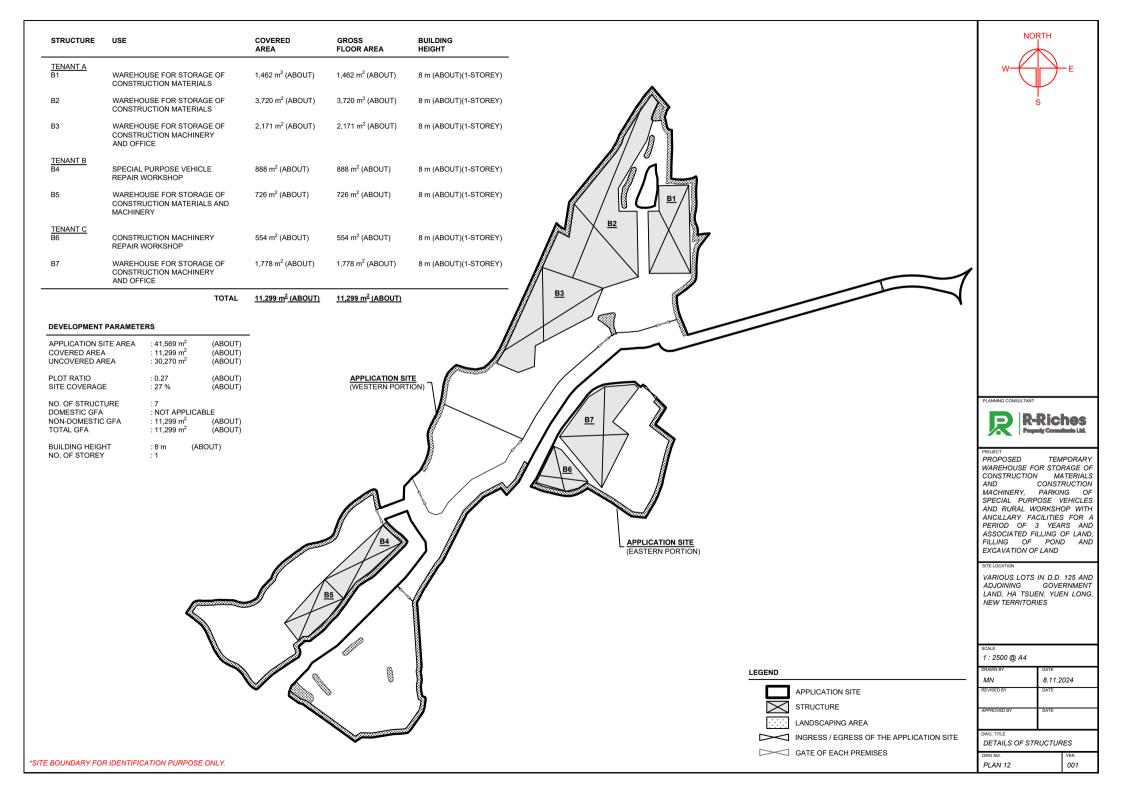

## LIST OF PLANS

| Plan 1  | Location Plan                                                                 |
|---------|-------------------------------------------------------------------------------|
| Plan 2  | Plan showing the Zoning of the Application Site                               |
| Plan 3  | Plan showing the Land Status of the Application Site                          |
| Plan 4  | Plan showing the Locations of the Applicant's Original Premises in Hung Shui  |
|         | Kiu                                                                           |
| Plan 5  | Plan Showing the Zoning of the Applicant's Original Premises in Hung Shui Kiu |
| Plan 6  | Plan showing the Development Phasing of the Hung Shui Kiu / Ha Tsuen New      |
|         | Development Area                                                              |
| Plan 7  | Plan showing the Location of Alternative Sites for Relocation                 |
| Plan 8  | Broad Land Use Concept Plan of Lau Fau Shan Study                             |
| Plan 9  | Aerial Photo of the Application Site                                          |
| Plan 10 | Aerial Photo of the Existing Pond                                             |
| Plan 11 | Layout Plan                                                                   |
| Plan 12 | Details of Structures                                                         |
| Plan 13 | Details of Tenants                                                            |
| Plan 14 | Existing Site Levels                                                          |
| Plan 15 | Proposed Filling of land and pond and Excavation of Land                      |
|         |                                                                               |

TENANT B

C. ....

TENANT B

<u>B6</u>

TENANT C

APPLICATION SITE (EASTERN PORTION)

LEGEND

LANDSCAPING AREA INGRESS / EGRESS OF THE GATE OF EACH PREMISES

| APPLICATION SITE                         | scale<br>1 : 2500 @ A4 |      |             |
|------------------------------------------|------------------------|------|-------------|
| STRUCTURE                                | DRAWN BY               | DATE |             |
| AREA DESIGNATED FOR TENANT A             | MN 8.11.2024           |      |             |
| AREA DESIGNATED FOR TENANT B             | REVISED DT             | DATE |             |
| AREA DESIGNATED FOR TENANT C             | APPROVED BY            | DATE |             |
| LANDSCAPING AREA                         | DWG. TITLE             |      |             |
| INGRESS / EGRESS OF THE APPLICATION SITE | DETAILS OF TENANTS     |      |             |
| GATE OF EACH PREMISES                    | DWG NO.<br>PLAN 13     |      | ver.<br>001 |
|                                          |                        |      |             |