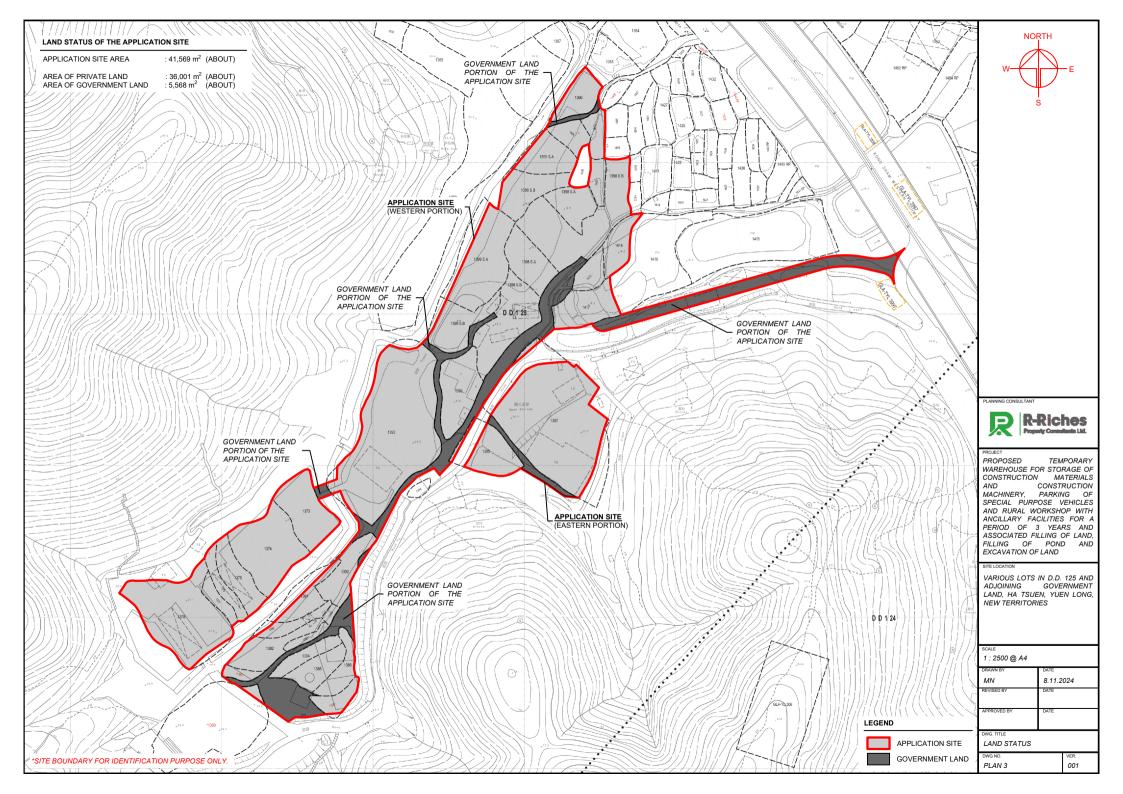

## LIST OF PLANS

| Plan 1  | Location Plan                                                                 |
|---------|-------------------------------------------------------------------------------|
| Plan 2  | Plan showing the Zoning of the Application Site                               |
| Plan 3  | Plan showing the Land Status of the Application Site                          |
| Plan 4  | Plan showing the Locations of the Applicant's Original Premises in Hung Shui  |
|         | Kiu                                                                           |
| Plan 5  | Plan Showing the Zoning of the Applicant's Original Premises in Hung Shui Kiu |
| Plan 6  | Plan showing the Development Phasing of the Hung Shui Kiu / Ha Tsuen New      |
|         | Development Area                                                              |
| Plan 7  | Plan showing the Location of Alternative Sites for Relocation                 |
| Plan 8  | Broad Land Use Concept Plan of Lau Fau Shan Study                             |
| Plan 9  | Aerial Photo of the Application Site                                          |
| Plan 10 | Aerial Photo of the Existing Pond                                             |
| Plan 11 | Layout Plan                                                                   |
| Plan 12 | Details of Structures                                                         |
| Plan 13 | Details of Tenants                                                            |
| Plan 14 | Existing Site Levels                                                          |
| Plan 15 | Proposed Filling of land and pond and Excavation of Land                      |
|         |                                                                               |