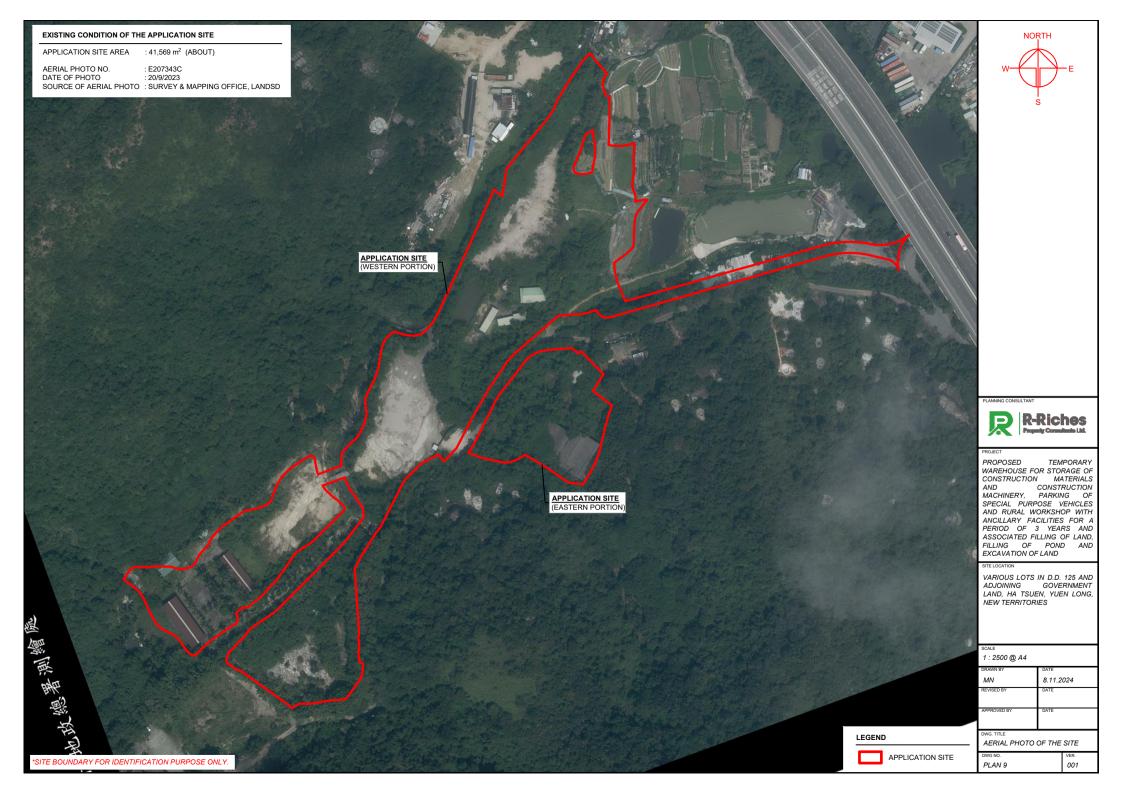

## LIST OF PLANS

| Plan 1  | Location Plan                                                                 |
|---------|-------------------------------------------------------------------------------|
| Plan 2  | Plan showing the Zoning of the Application Site                               |
| Plan 3  | Plan showing the Land Status of the Application Site                          |
| Plan 4  | Plan showing the Locations of the Applicant's Original Premises in Hung Shui  |
|         | Kiu                                                                           |
| Plan 5  | Plan Showing the Zoning of the Applicant's Original Premises in Hung Shui Kiu |
| Plan 6  | Plan showing the Development Phasing of the Hung Shui Kiu / Ha Tsuen New      |
|         | Development Area                                                              |
| Plan 7  | Plan showing the Location of Alternative Sites for Relocation                 |
| Plan 8  | Broad Land Use Concept Plan of Lau Fau Shan Study                             |
| Plan 9  | Aerial Photo of the Application Site                                          |
| Plan 10 | Aerial Photo of the Existing Pond                                             |
| Plan 11 | Layout Plan                                                                   |
| Plan 12 | Details of Structures                                                         |
| Plan 13 | Details of Tenants                                                            |
| Plan 14 | Existing Site Levels                                                          |
| Plan 15 | Proposed Filling of land and pond and Excavation of Land                      |
|         |                                                                               |