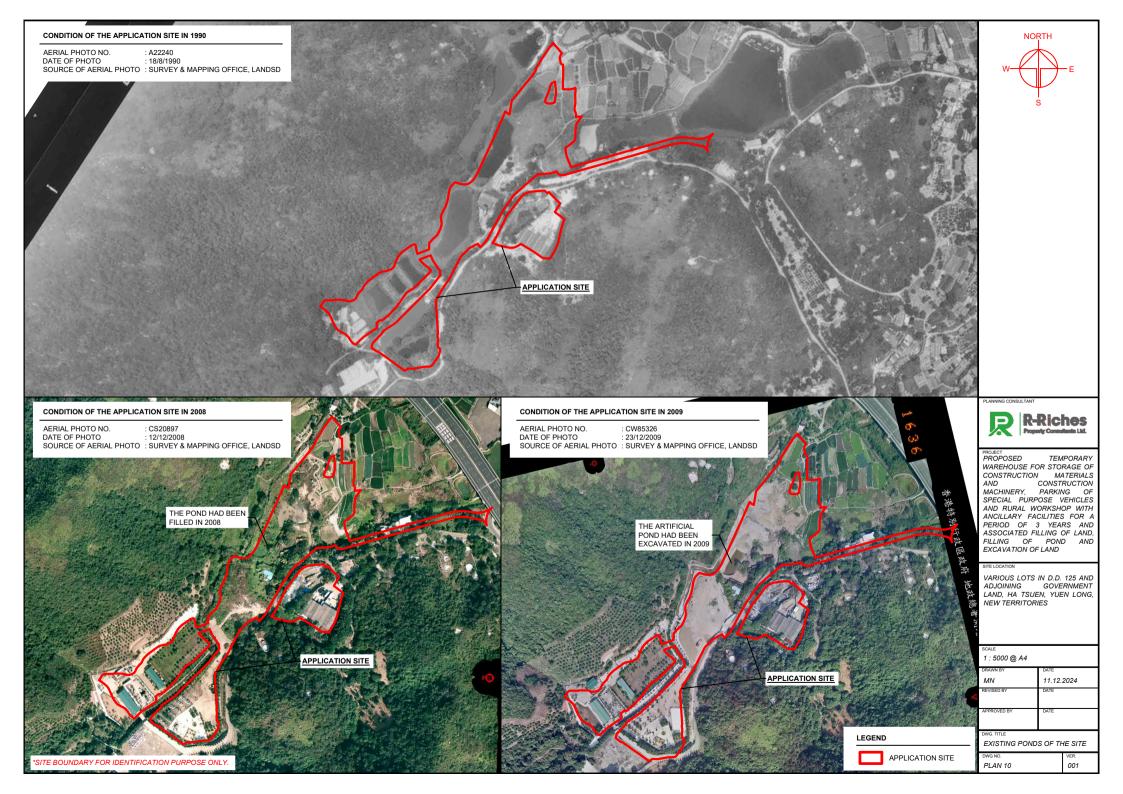

## LIST OF PLANS

| Plan 1  | Location Plan                                                                 |
|---------|-------------------------------------------------------------------------------|
| Plan 2  | Plan showing the Zoning of the Application Site                               |
| Plan 3  | Plan showing the Land Status of the Application Site                          |
| Plan 4  | Plan showing the Locations of the Applicant's Original Premises in Hung Shui  |
|         | Kiu                                                                           |
| Plan 5  | Plan Showing the Zoning of the Applicant's Original Premises in Hung Shui Kiu |
| Plan 6  | Plan showing the Development Phasing of the Hung Shui Kiu / Ha Tsuen New      |
|         | Development Area                                                              |
| Plan 7  | Plan showing the Location of Alternative Sites for Relocation                 |
| Plan 8  | Broad Land Use Concept Plan of Lau Fau Shan Study                             |
| Plan 9  | Aerial Photo of the Application Site                                          |
| Plan 10 | Aerial Photo of the Existing Pond                                             |
| Plan 11 | Layout Plan                                                                   |
| Plan 12 | Details of Structures                                                         |
| Plan 13 | Details of Tenants                                                            |
| Plan 14 | Existing Site Levels                                                          |
| Plan 15 | Proposed Filling of land and pond and Excavation of Land                      |
|         |                                                                               |