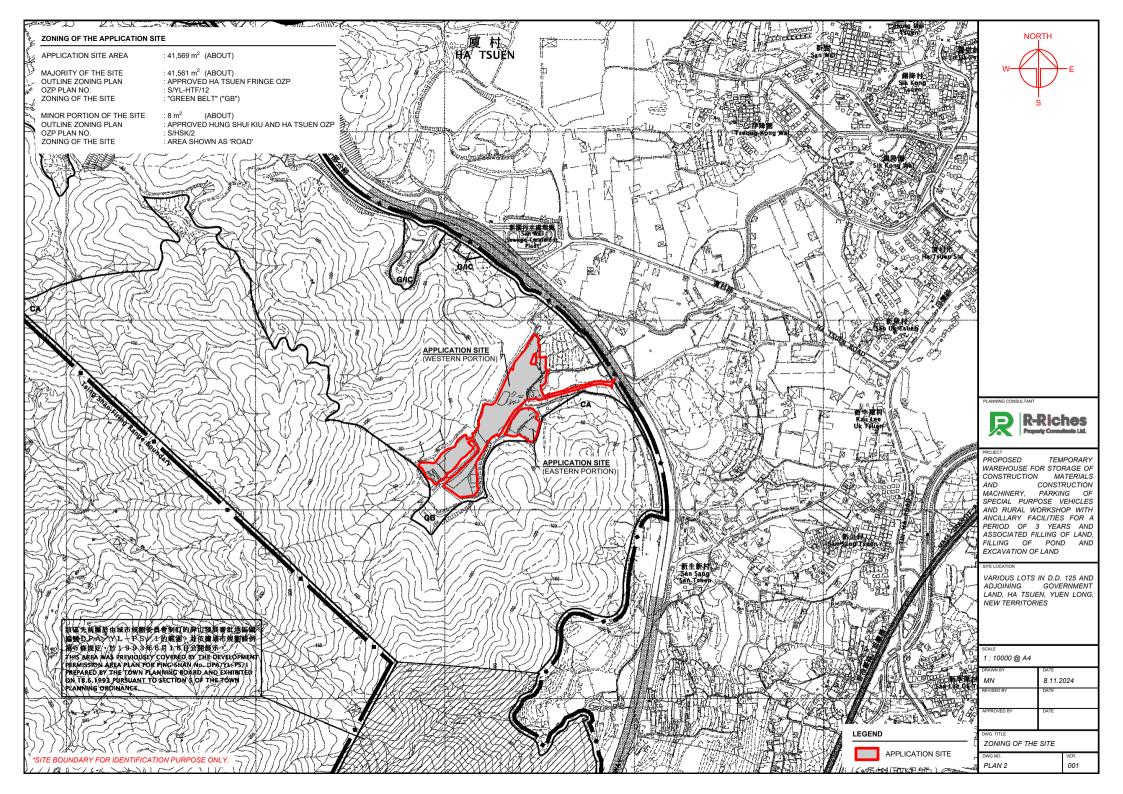

## LIST OF PLANS

| Plan 1  | Location Plan                                                                 |
|---------|-------------------------------------------------------------------------------|
| Plan 2  | Plan showing the Zoning of the Application Site                               |
| Plan 3  | Plan showing the Land Status of the Application Site                          |
| Plan 4  | Plan showing the Locations of the Applicant's Original Premises in Hung Shui  |
|         | Kiu                                                                           |
| Plan 5  | Plan Showing the Zoning of the Applicant's Original Premises in Hung Shui Kiu |
| Plan 6  | Plan showing the Development Phasing of the Hung Shui Kiu / Ha Tsuen New      |
|         | Development Area                                                              |
| Plan 7  | Plan showing the Location of Alternative Sites for Relocation                 |
| Plan 8  | Broad Land Use Concept Plan of Lau Fau Shan Study                             |
| Plan 9  | Aerial Photo of the Application Site                                          |
| Plan 10 | Aerial Photo of the Existing Pond                                             |
| Plan 11 | Layout Plan                                                                   |
| Plan 12 | Details of Structures                                                         |
| Plan 13 | Details of Tenants                                                            |
| Plan 14 | Existing Site Levels                                                          |
| Plan 15 | Proposed Filling of land and pond and Excavation of Land                      |
|         |                                                                               |