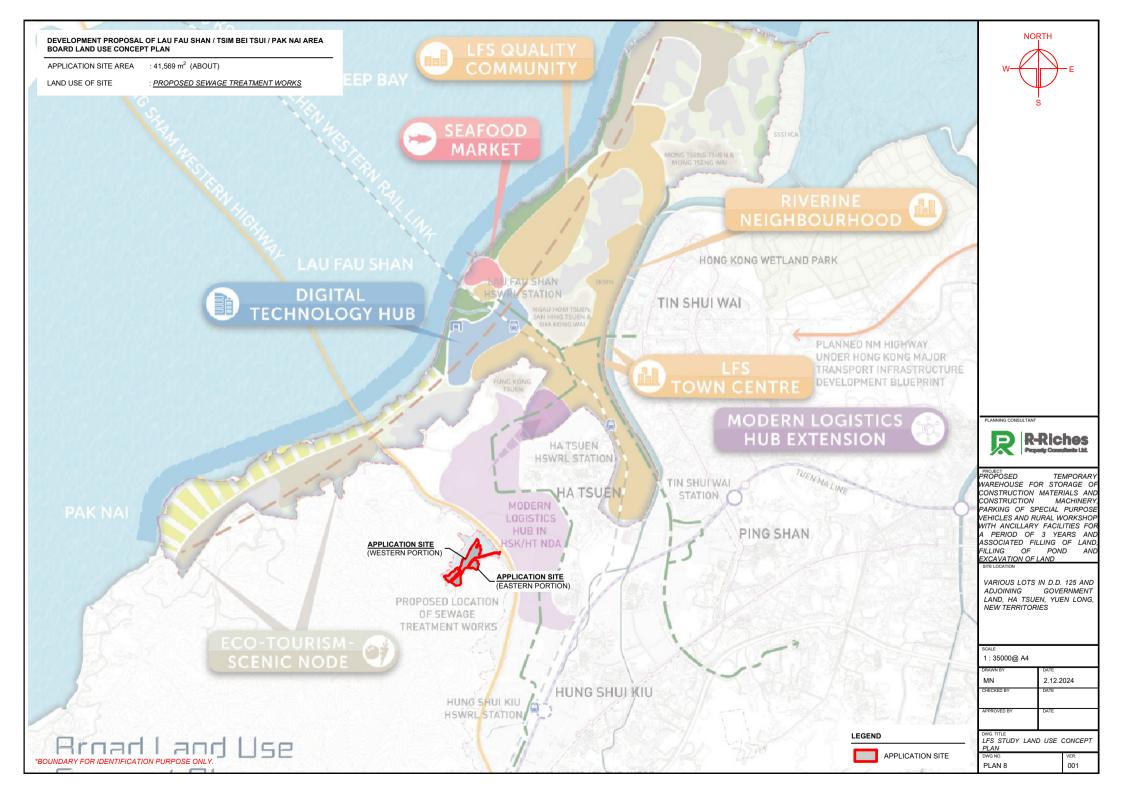

u Fau Shan Study                             |
| Plan 9  | Aerial Photo of the Application Site                                          |
| Plan 10 | Aerial Photo of the Existing Pond                                             |
| Plan 11 | Layout Plan                                                                   |
| Plan 12 | Details of Structures                                                         |
| Plan 13 | Details of Tenants                                                            |
| Plan 14 | Existing Site Levels                                                          |
| Plan 15 | Proposed Filling of land and pond and Excavation of Land                      |
|         |                                                                               |





































TENANT B

C. ....

TENANT B









<u>B6</u>

TENANT C

APPLICATION SITE (EASTERN PORTION)

LEGEND

LANDSCAPING AREA INGRESS / EGRESS OF THE GATE OF EACH PREMISES



PLANNING CONSULTA

NORTH

| WAREHOUSE F<br>CONSTRUCTION<br>AND<br>MACHINERY,<br>SPECIAL PURH<br>AND RURAL W<br>ANCILLARY FA<br>PERIOD OF<br>ASSOCIATED F | TEMPORARY<br>OR STORAGE OF<br>N MATERIALS<br>CONSTRUCTION<br>PARKING OF<br>POSE VEHICLES<br>YORKSHOP WITH<br>CILITIES FOR A<br>3 YEARS AND<br>ILLING OF LAND,<br>POND AND<br>F LAND |
|------------------------------------------------------------------------------------------------------------------------------|---------------------------------------------------------------------------------------------------------------------------------------------------