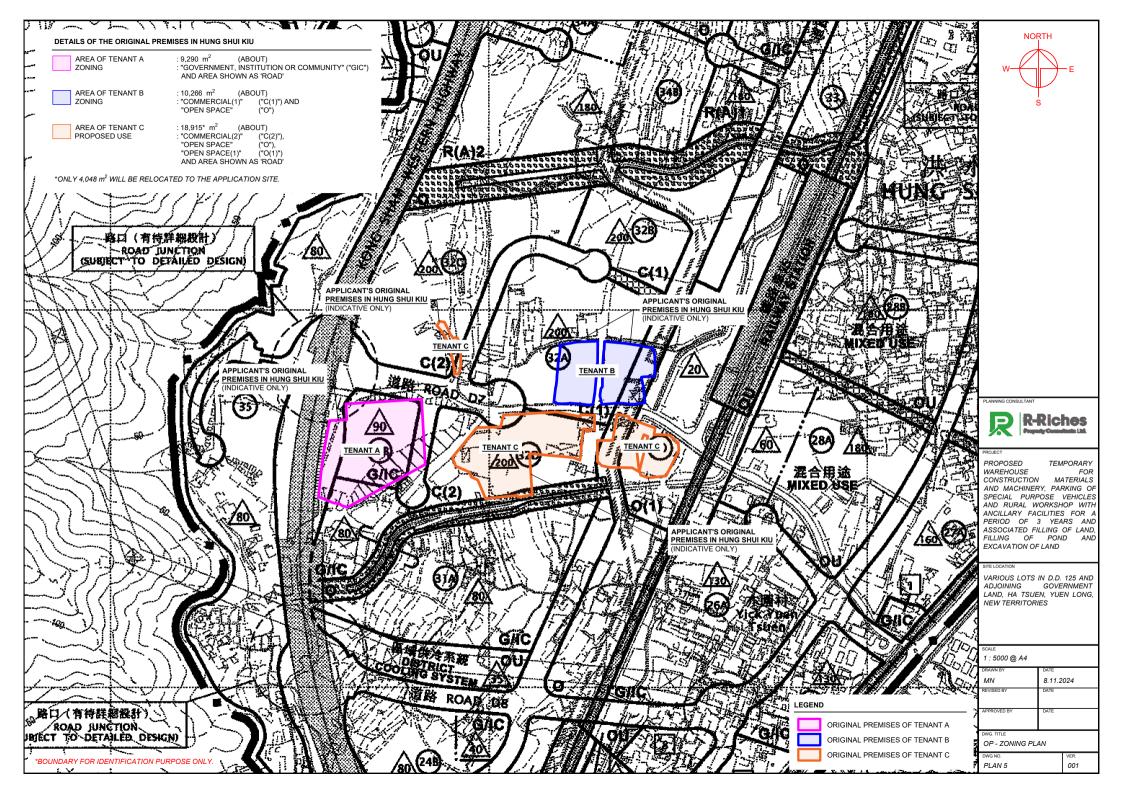

of Lau Fau Shan Study                             |
| Plan 9  | Aerial Photo of the Application Site                                          |
| Plan 10 | Aerial Photo of the Existing Pond                                             |
| Plan 11 | Layout Plan                                                                   |
| Plan 12 | Details of Structures                                                         |
| Plan 13 | Details of Tenants                                                            |
| Plan 14 | Existing Site Levels                                                          |
| Plan 15 | Proposed Filling of land and pond and Excavation of Land                      |
|         |                                                                               |





































TENANT B

C. ....

TENANT B









<u>B6</u>

TENANT C

APPLICATION SITE (EASTERN PORTION)

LEGEND

LANDSCAPING AREA INGRESS / EGRESS OF THE GATE OF EACH PREMISES



PLANNING CONSULTA

NORTH

| WAREHOUSE F<br>CONSTRUCTION<br>AND<br>MACHINERY,<br>SPECIAL PURH<br>AND RURAL W<br>ANCILLARY FA<br>PERIOD OF<br>ASSOCIATED F | TEMPORARY<br>OR STORAGE OF<br>N MATERIALS<br>CONSTRUCTION<br>PARKING OF<br>POSE VEHICLES<br>YORKSHOP WITH<br>CILITIES FOR A<br>3 YEARS AND<br>ILLING OF LAND,<br>POND AND<br>F LAND |
|------------------------------------------------------------------------------------------------------------------------------|---------------------------------------------------------------------------------------------------------------------------------------------