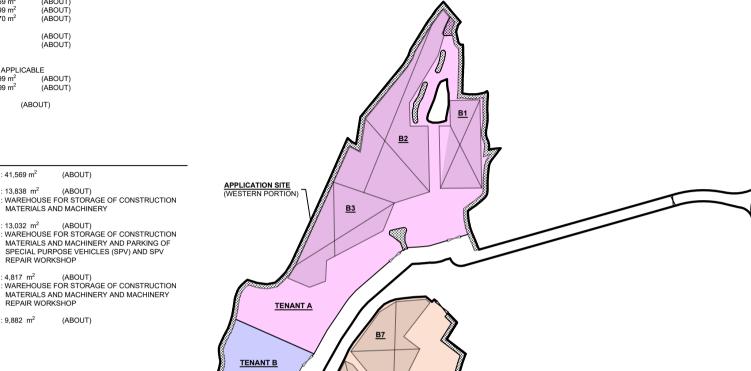

TENANT B

C. ....

TENANT B

<u>B6</u>

TENANT C

APPLICATION SITE (EASTERN PORTION)

LEGEND

LANDSCAPING AREA INGRESS / EGRESS OF THE GATE OF EACH PREMISES

| APPLICATION SITE                         | scale<br>1 : 2500 @ A4 |      |             |
|------------------------------------------|------------------------|------|-------------|
| STRUCTURE                                | DRAWN BY               | DATE |             |
| AREA DESIGNATED FOR TENANT A             | MN 8.11.2024           |      |             |
| AREA DESIGNATED FOR TENANT B             | REVISED DT             | DATE |             |
| AREA DESIGNATED FOR TENANT C             | APPROVED BY            | DATE |             |
| LANDSCAPING AREA                         | DWG. TITLE             |      |             |
| INGRESS / EGRESS OF THE APPLICATION SITE | DETAILS OF TENANTS     |      |             |
| GATE OF EACH PREMISES                    | DWG NO.<br>PLAN 13     |      | ver.<br>001 |
|                                          |                        |      |             |