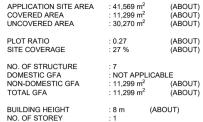

## LIST OF PLANS

| Plan 1  | Location Plan                                                                 |
|---------|-------------------------------------------------------------------------------|
| Plan 2  | Plan showing the Zoning of the Application Site                               |
| Plan 3  | Plan showing the Land Status of the Application Site                          |
| Plan 4  | Plan showing the Locations of the Applicant's Original Premises in Hung Shui  |
|         | Kiu                                                                           |
| Plan 5  | Plan Showing the Zoning of the Applicant's Original Premises in Hung Shui Kiu |
| Plan 6  | Plan showing the Development Phasing of the Hung Shui Kiu / Ha Tsuen New      |
|         | Development Area                                                              |
| Plan 7  | Plan showing the Location of Alternative Sites for Relocation                 |
| Plan 8  | Broad Land Use Concept Plan of Lau Fau Shan Study                             |
| Plan 9  | Aerial Photo of the Application Site                                          |
| Plan 10 | Aerial Photo of the Existing Pond                                             |
| Plan 11 | Layout Plan                                                                   |
| Plan 12 | Details of Structures                                                         |
| Plan 13 | Details of Tenants                                                            |
| Plan 14 | Existing Site Levels                                                          |
| Plan 15 | Proposed Filling of land and pond and Excavation of Land                      |
|         |                                                                               |