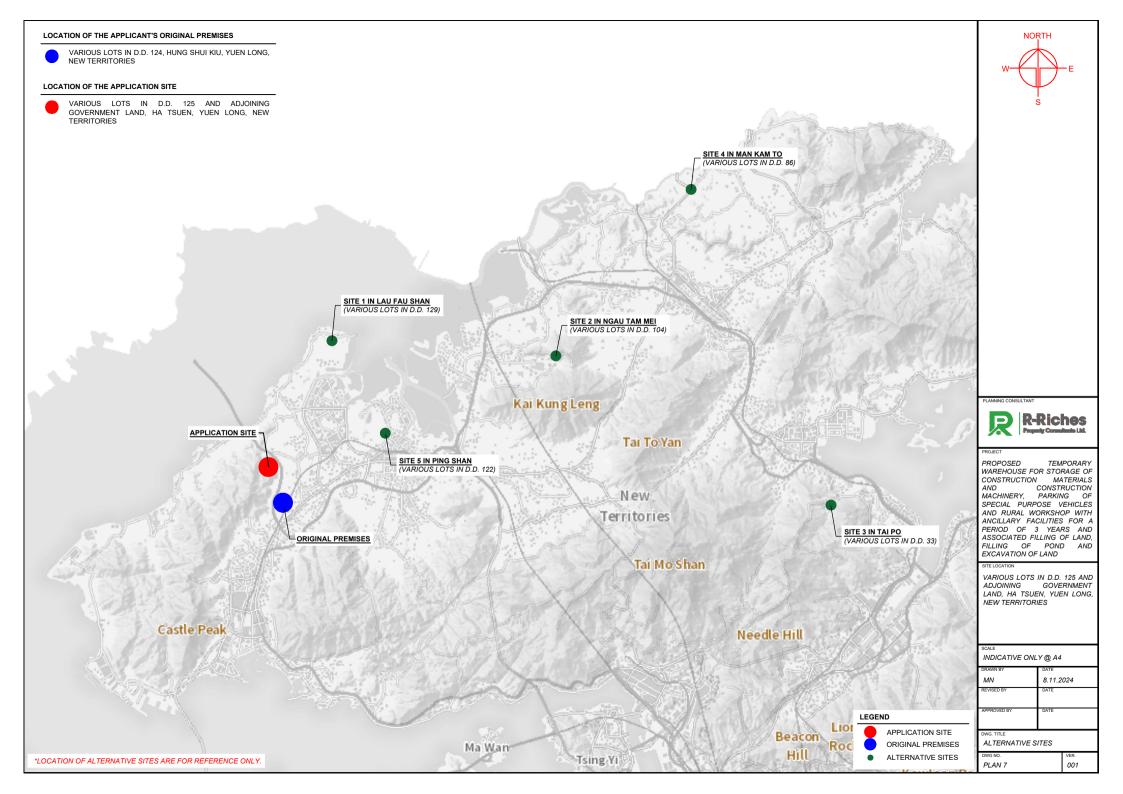

Lau Fau Shan Study                             |
| Plan 9  | Aerial Photo of the Application Site                                          |
| Plan 10 | Aerial Photo of the Existing Pond                                             |
| Plan 11 | Layout Plan                                                                   |
| Plan 12 | Details of Structures                                                         |
| Plan 13 | Details of Tenants                                                            |
| Plan 14 | Existing Site Levels                                                          |
| Plan 15 | Proposed Filling of land and pond and Excavation of Land                      |
|         |                                                                               |





































TENANT B

C. ....

TENANT B









<u>B6</u>

TENANT C

APPLICATION SITE (EASTERN PORTION)

LEGEND

LANDSCAPING AREA INGRESS / EGRESS OF THE GATE OF EACH PREMISES



PLANNING CONSULTA

NORTH

| WAREHOUSE F<br>CONSTRUCTION<br>AND<br>MACHINERY,<br>SPECIAL PURH<br>AND RURAL W<br>ANCILLARY FA<br>PERIOD OF<br>ASSOCIATED F | TEMPORARY<br>OR STORAGE OF<br>N MATERIALS<br>CONSTRUCTION<br>PARKING OF<br>POSE VEHICLES<br>YORKSHOP WITH<br>CILITIES FOR A<br>3 YEARS AND<br>ILLING OF LAND,<br>POND AND<br>F LAND |
|------------------------------------------------------------------------------------------------------------------------------|-------------------------------------------------------------------------------------------------------------------------------------------------