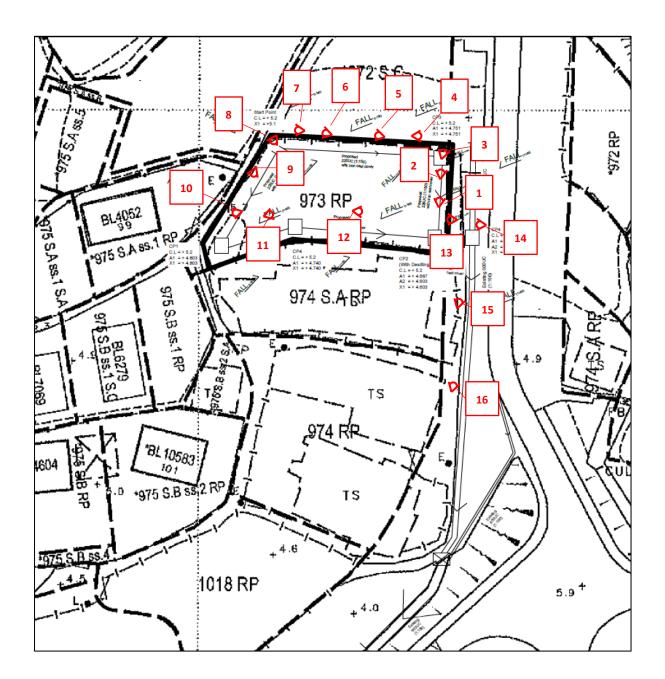

#### (i) A RtoC Table:

| Departmental Comments                               |                                                            | Applicant's Responses                                                                                                                                          |  |  |
|-----------------------------------------------------|------------------------------------------------------------|----------------------------------------------------------------------------------------------------------------------------------------------------------------|--|--|
| 1. Comments of the Chief Engineer/Mainland          |                                                            | North, Drainage Services Department                                                                                                                            |  |  |
| (CE/MN, DSD)                                        |                                                            |                                                                                                                                                                |  |  |
| (Contact Person: Mr. Terence TANG; Tel.: 2300 1257) |                                                            |                                                                                                                                                                |  |  |
| (a)                                                 | Drainage layout plan with photo taken location is missing. | A photographic record with drainage<br>layout plan is provided to show the<br>existing drainage facilities for the<br>proposed development ( <b>Annex I</b> ). |  |  |

### Annex I - Photographic Record of Existing Drainage Facilities

(Application No. A/YL-KTN/1005)

a) Photographic Records of the Existing Drainage Facilities at the Application Site

01

10

16