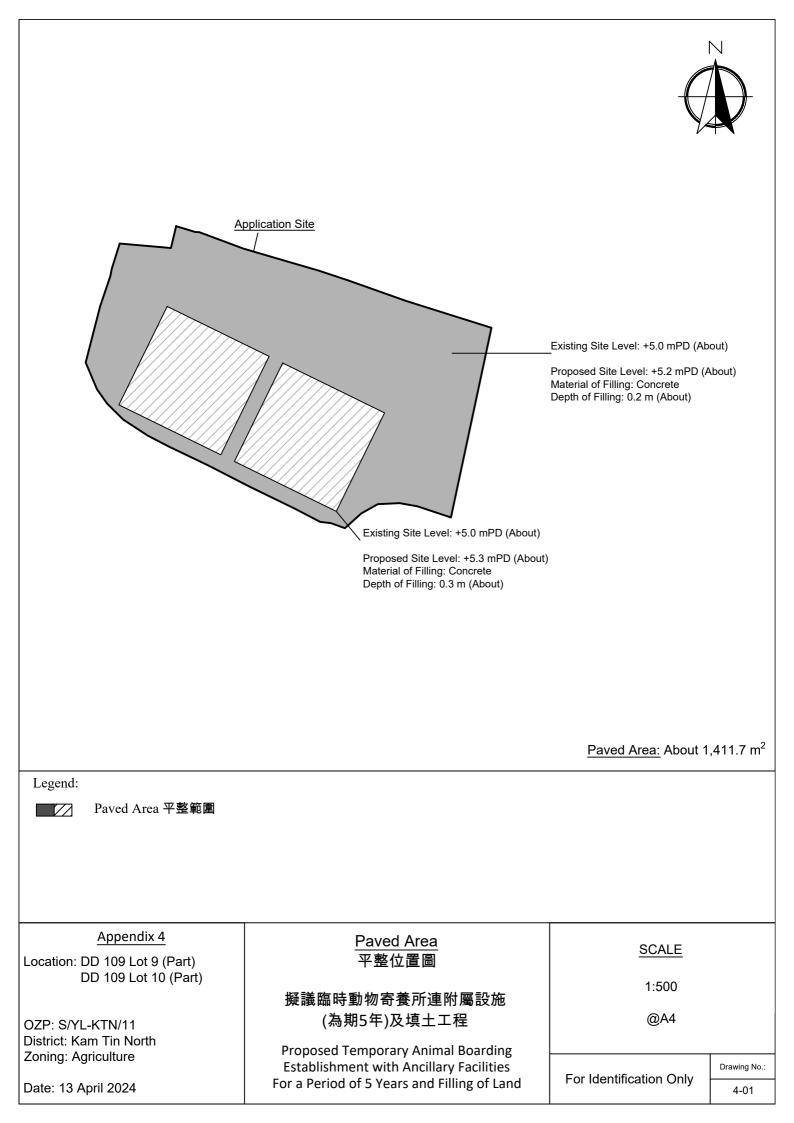

|                         |              |
| DD 109 Lot 10 (Part)          |                                             | 1:500                   |              |
|                               | 擬議臨時動物寄養所連附屬設施                              |                         |              |
| OZP: S/YL-KTN/11              | (為期5年)及填土工程                                 | @A4                     |              |
| District: Kam Tin North       | Proposed Temporary Animal Boarding          |                         |              |
| Zoning: Agriculture           | Establishment with Ancillary Facilities     | Foundautification Only  | Drawing No.: |
| Date: 25 April 2024           | For a Period of 5 Years and Filling of Land | For Identification Only | 2-01         |