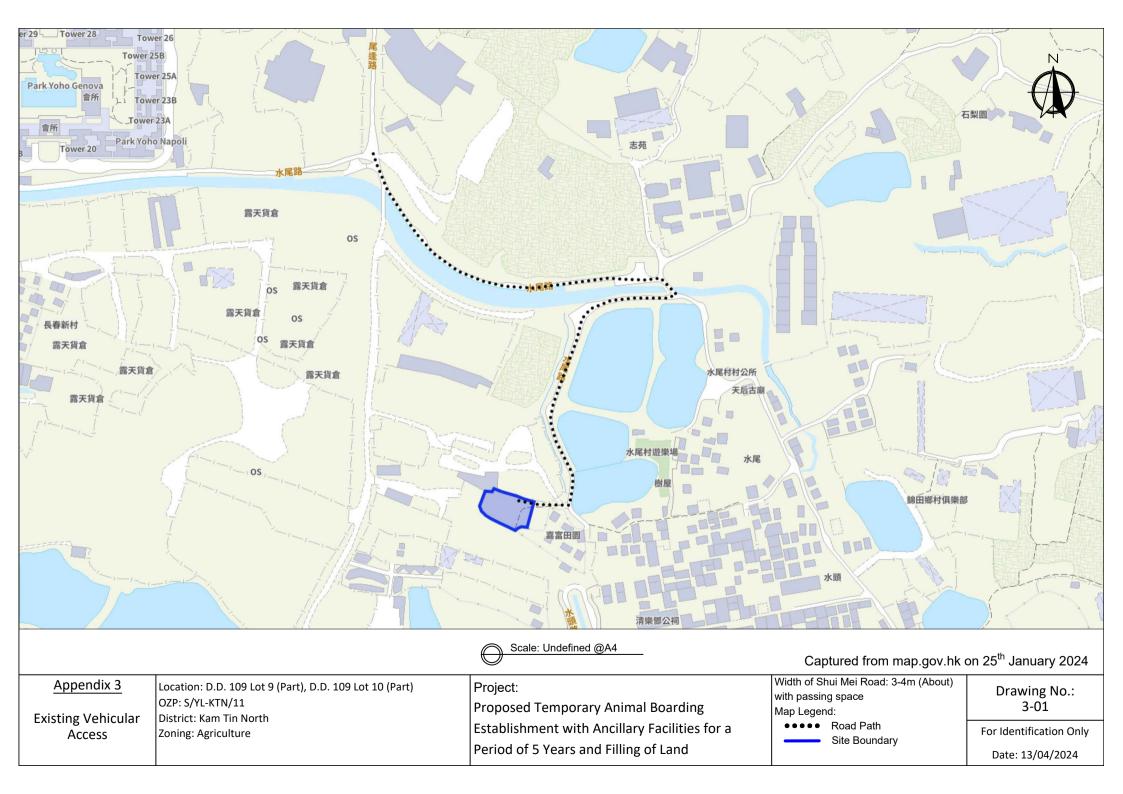

|                         |              |
| DD 109 Lot 10 (Part)          |                                             | 1:500                   |              |
|                               | 擬議臨時動物寄養所連附屬設施                              |                         |              |
| OZP: S/YL-KTN/11              | (為期5年)及填土工程                                 | @A4                     |              |
| District: Kam Tin North       | Proposed Temporary Animal Boarding          |                         |              |
| Zoning: Agriculture           | Establishment with Ancillary Facilities     | Foundautification Only  | Drawing No.: |
| Date: 25 April 2024           | For a Period of 5 Years and Filling of Land | For Identification Only | 2-01         |