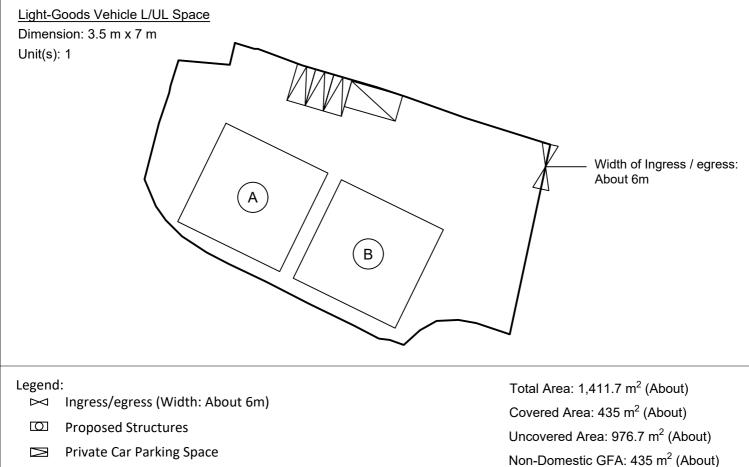

**Proposed Structures Detail** Animal Boarding Establishment Non-Domestic GFA: About 15 m x 14.5 m =  $217.5 \text{ m}^2$ Height: Not Exceeding 4m Storey: 1 Unit(s): 1

## **Dog Function Room**

Non-Domestic GFA: About 15 m x 14.5 m =  $217.5 \text{ m}^2$ Height: Not Exceeding 4m Storey: 1 Unit(s): 1

## Private Car Parking Space

Dimension: 2.5 m x 5 m Unit(s): 3

- □ LGV L/UL Space
- (A)Animal Boarding Establishment
- (B) Dog Function Room

Nos. of Proposed Structures: 2

| Appendix 2                    | Proposed Layout Plan                        | SCALE                   |              |
|-------------------------------|---------------------------------------------|-------------------------|--------------|
| Location: DD 109 Lot 9 (Part) | 擬議佈局平面圖                                     |                         |              |
| DD 109 Lot 10 (Part)          |                                             | 1:500                   |              |
|                               | 擬議臨時動物寄養所連附屬設施                              |                         |              |
| OZP: S/YL-KTN/11              | (為期5年)及填土工程                                 | @A4                     |              |
| District: Kam Tin North       | Proposed Temporary Animal Boarding          |                         |              |
| Zoning: Agriculture           | Establishment with Ancillary Facilities     | Foundautification Only  | Drawing No.: |
| Date: 25 April 2024           | For a Period of 5 Years and Filling of Land | For Identification Only | 2-01         |