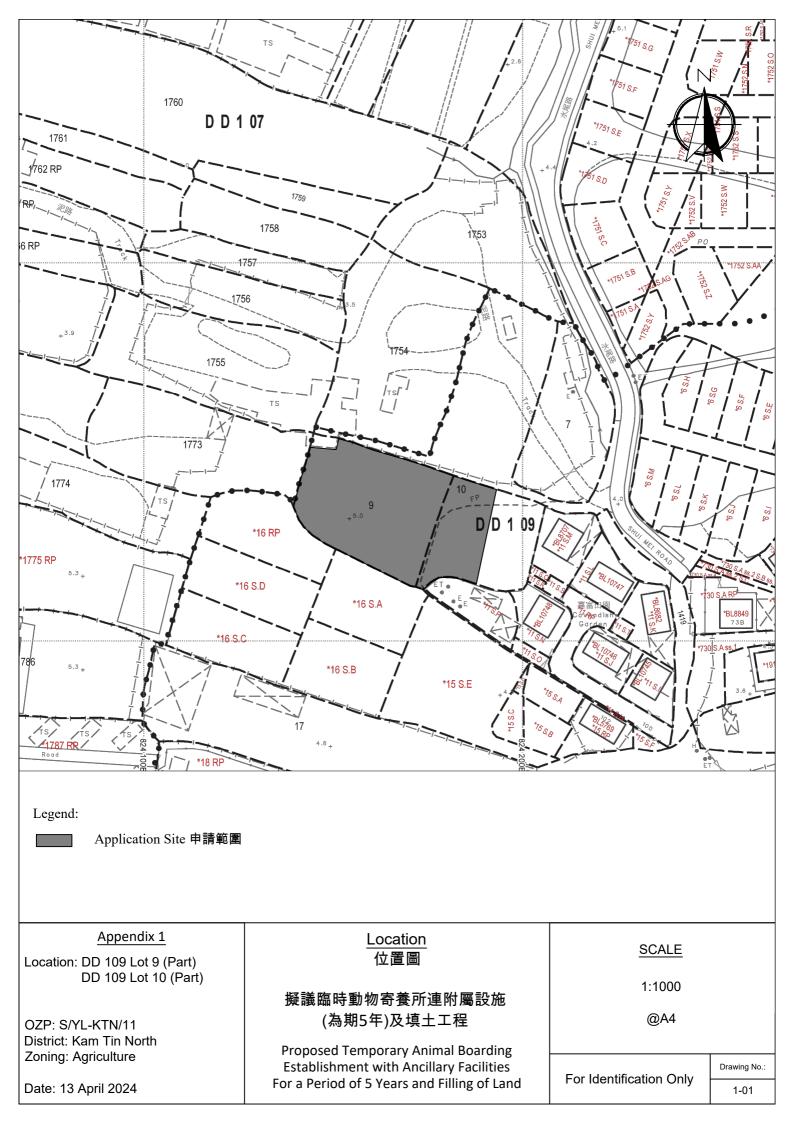

## Private Car Parking Space

Dimension: 2.5 m x 5 m Unit(s): 3

- □ LGV L/UL Space
- (A)Animal Boarding Establishment
- (B) Dog Function Room

Nos. of Proposed Structures: 2

| Appendix 2                    | Proposed Layout Plan                        | SCALE                   |              |
|-------------------------------|---------------------------------------------|-------------------------|--------------|
| Location: DD 109 Lot 9 (Part) | 擬議佈局平面圖                                     |                         |              |
| DD 109 Lot 10 (Part)          |                                             | 1:500                   |              |
|                               | 擬議臨時動物寄養所連附屬設施                              |                         |              |
| OZP: S/YL-KTN/11              | (為期5年)及填土工程                                 | @A4                     |              |
| District: Kam Tin North       | Proposed Temporary Animal Boarding          |                         |              |
| Zoning: Agriculture           | Establishment with Ancillary Facilities     | Foundautification Only  | Drawing No.: |
| Date: 25 April 2024           | For a Period of 5 Years and Filling of Land | For Identification Only | 2-01         |