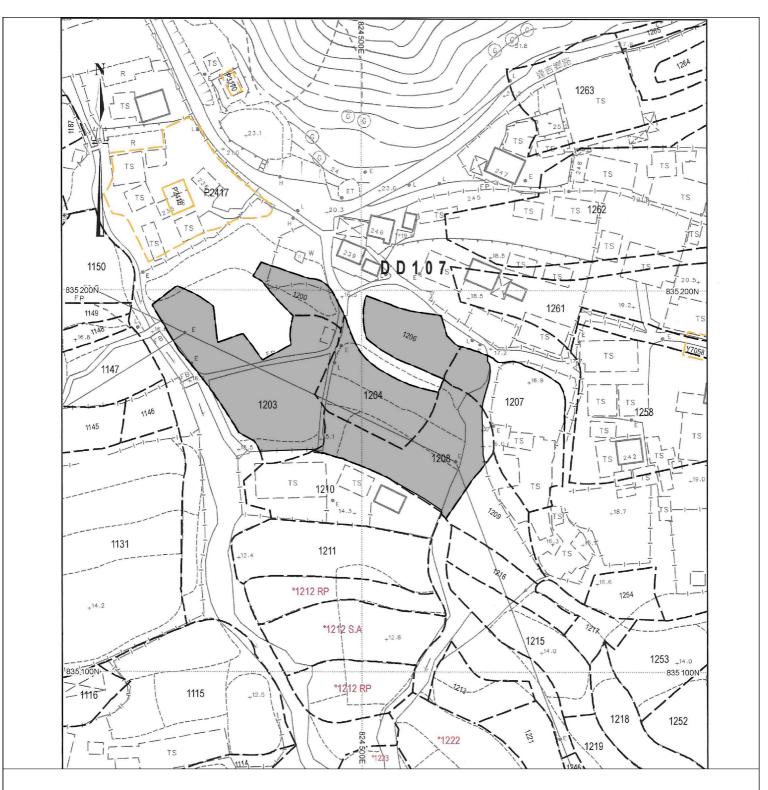

Legend:

Application Site 申請範圍

## Appendix 1

Location: DD 107 Lot 1200, 1203 (Part), 1204, 1206, 1207 (Part)

and 1208 (Part)

OZP: S/YL-KTN/11 District: Kam Tin North Zoning: Agriculture

Date: 11 April 2024

## Location 位置圖

擬議臨時露天存放建築機械及物料 連附屬設施(為期3年)及填土

Proposed Temporary Open Storage of Construction Machinery and Materials with Ancillary Facilities For a Period of 3 Years and Filling of Land **SCALE** 

1:1000