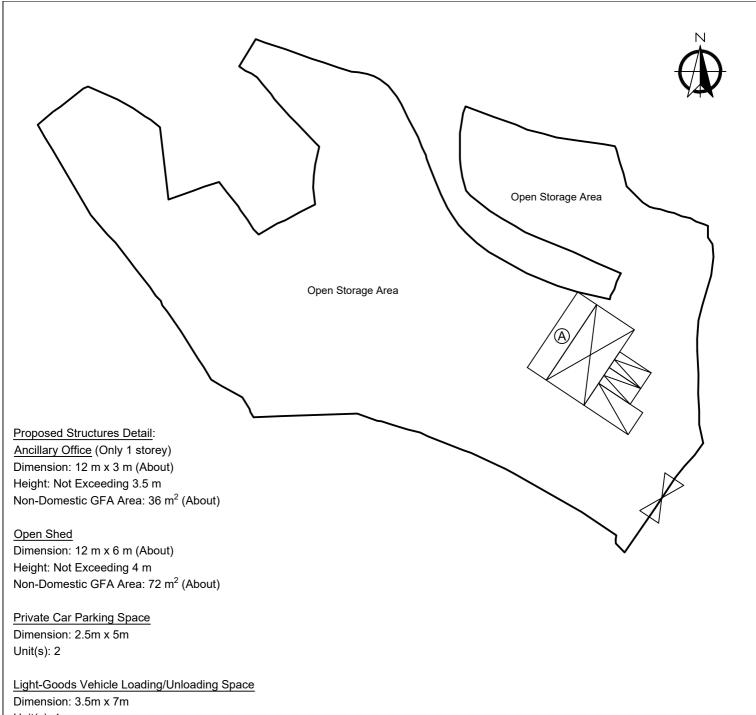

@A4

For Identification Only

Drawing No.:

Unit(s): 1

#### Legend:

Ingress/egress (Width: About 6m)

**Proposed Structures** 

(A)

 $\bowtie$ Open Shed

 $\geq$ **Private Car Parking Space** 

LGV Parking Space

**Ancillary Office** 

Total Area: 2,918.1 m<sup>2</sup> (About)

Covered Area: 108 m<sup>2</sup> (About)

Uncovered Area: 2,810.1 m<sup>2</sup> (About) Non-Domestic GFA: 108 m<sup>2</sup> (About)

Nos. of Proposed Structures: 2

## Appendix 2

Location: DD 107 Lot 1200,

1203 (Part), 1204, 1206, 1207 (Part)

and 1208 (Part)

OZP: S/YL-KTN/11 District: Kam Tin North Zoning: Agriculture

Date: 15 May 2024

## Proposed Layout Plan 擬議佈局平面圖

擬議臨時露天存放建築機械及物料 連附屬設施(為期3年)及填土

Proposed Temporary Open Storage of **Construction Machinery and Materials** with Ancillary Facilities For a Period of 3 Years and Filling of Land **SCALE** 

1:500

@A4

For Identification Only

Drawing No.: 2-01

Scale: Undefined @A4