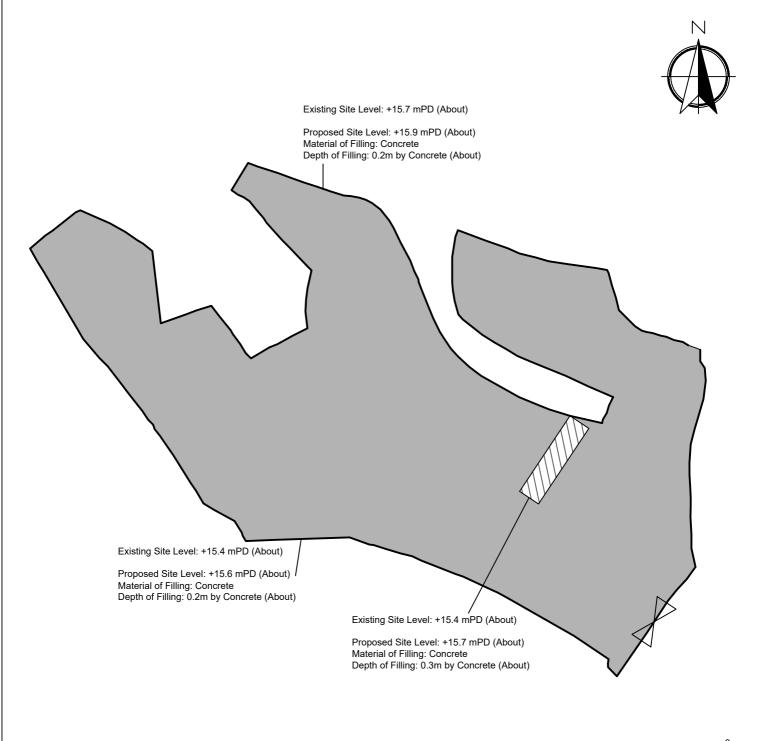

For Identification Only

Date: 11/04/2024

Paved Area: About 2,918.1 m<sup>2</sup>

Legend:

Paved Area 平整範圍

## Appendix 4

Location: DD 107 Lot 1200, 1203 (Part), 1204, 1206, 1207 (Part)

and 1208 (Part)

OZP: S/YL-KTN/11 District: Kam Tin North Zoning: Agriculture

Date: 30 May 2024

# Paved Area 平整位置圖

擬議臨時露天存放建築機械及物料 連附屬設施(為期3年)及填土

Proposed Temporary Open Storage of **Construction Machinery and Materials** with Ancillary Facilities For a Period of 3 Years and Filling of Land

### **SCALE**

1:500

@A4

For Identification Only

Drawing No.: 4-01