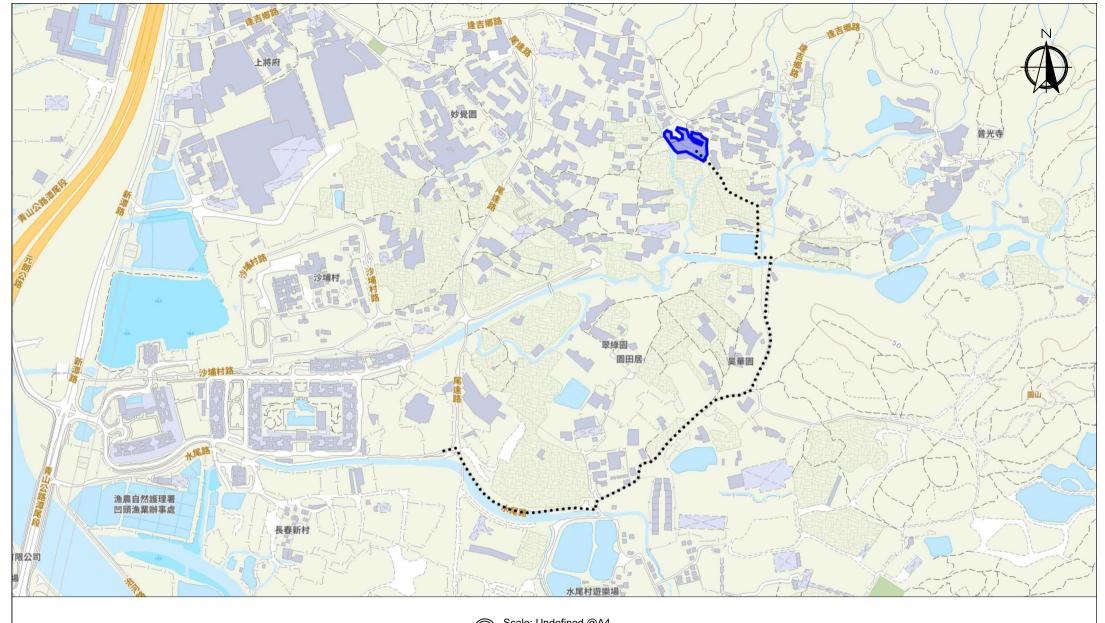

# Captured from map.gov.hk on 11<sup>th</sup> April 2024

Appendix 3

Location: D.D. 107 Lot 1200, 1203 (Part), 1204, 1207 (Part) and 1208 (Part)

**Existing Vehicular** OZP: S/YL-KTN/11 Access District: Kam Tin North Zoning: Agriculture

Proposed Temporary Open Storage of Construction Machinery and Materials with Ancillary Facilities

For a Period of 3 Years and Filling of Land

Width of Shui Mei Road: 3-5m (About) Map Legend:

Road Path Site Boundary Drawing No.: 3-01

For Identification Only

Date: 11/04/2024

Paved Area: About 2,918.1 m<sup>2</sup>

Legend:

Paved Area 平整範圍