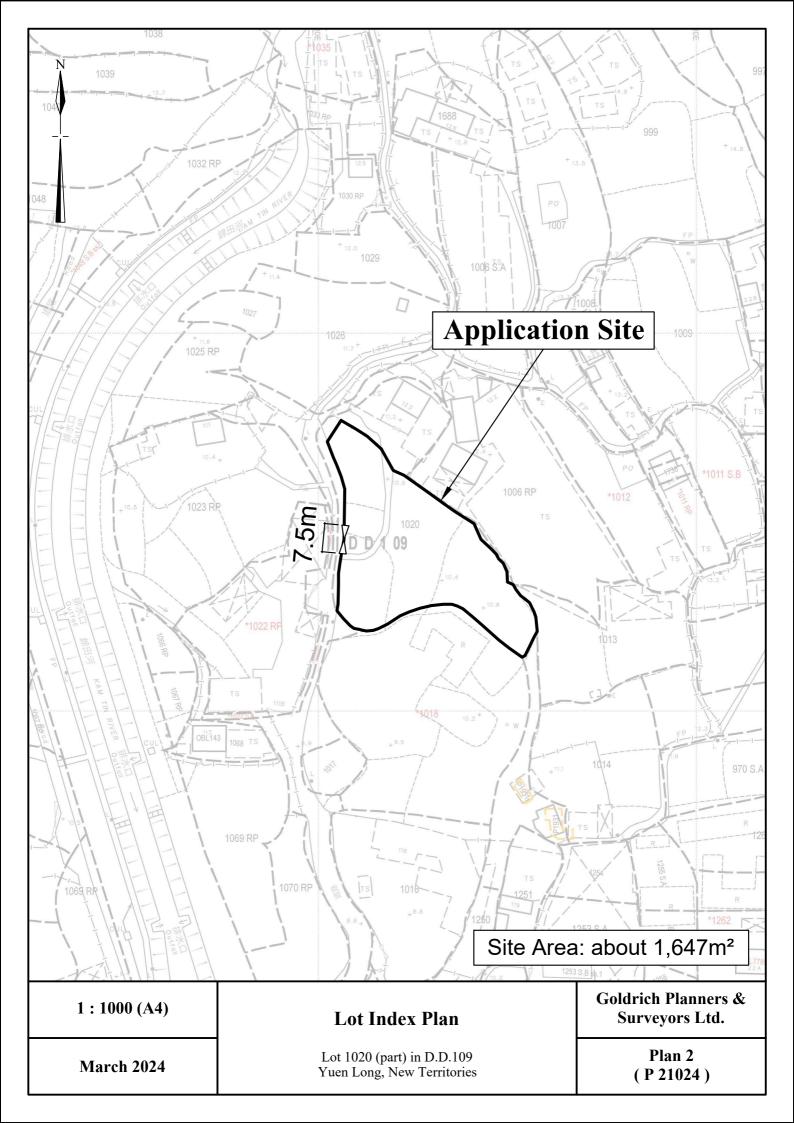

Site Area (about): 1,647 m<sup>2</sup>

## Legend

Vehicular Ingress / Egress

Parking space for private cars  $(5m (L) \times 2.5(W))$ 

LGV Parking space for light goods vehicles (7m (L) x 3.5(W))

| 1:500 (A4) | Layout Plan                                              | Goldrich Planners &<br>Surveyors Ltd. |
|------------|----------------------------------------------------------|---------------------------------------|
| April 2024 | Lot 1020 (part) in D.D.109<br>Yuen Long, New Territories | Plan 3<br>( P 21024 )                 |







Paved Area (about): 1,647 m<sup>2</sup>

| 1 : 500 (A4) | Plan showing Existing Filling of Land                    | Goldrich Planners &<br>Surveyors Ltd. |
|--------------|----------------------------------------------------------|-------------