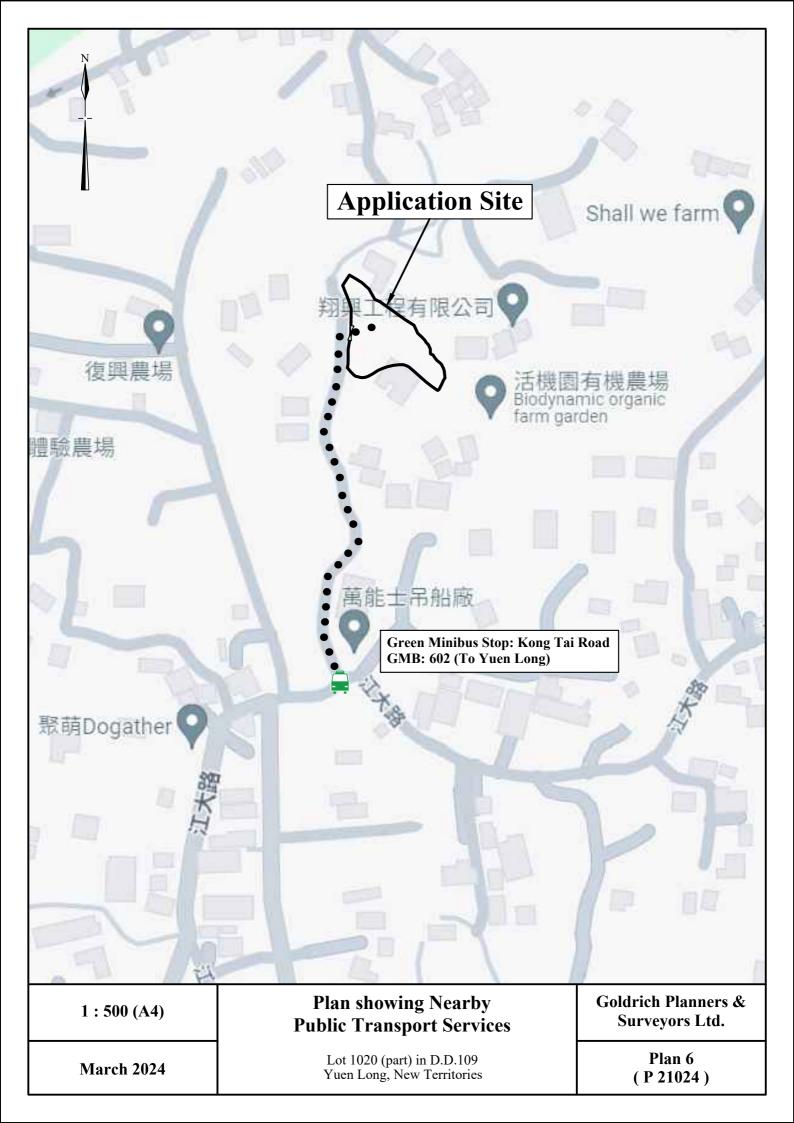

**Location Plan** 

(N.T.S)

1:500 (A3)

April 2024

**Fire Service Installations Proposal** 

Lot 1020 (part) in D.D.109 Yuen Long, New Territories Goldrich Planners & Surveyors Ltd.

Plan 7 ( P 21024 )