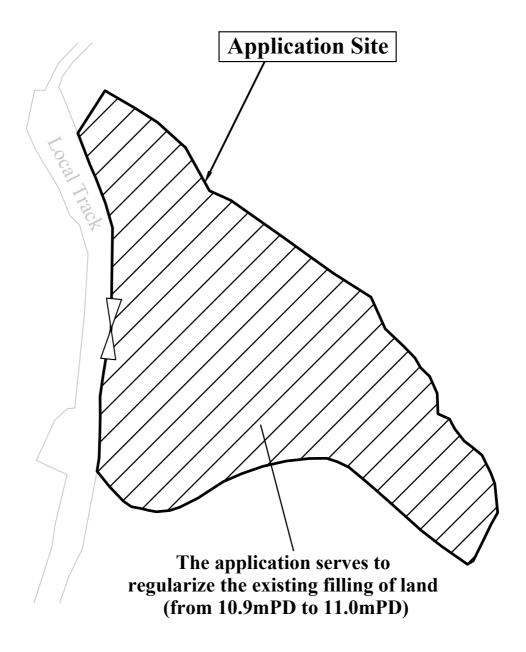

Paved Area (about): 1,647 m<sup>2</sup>

| 1 : 500 (A4) | Plan showing Existing Filling of Land                    | Goldrich Planners &<br>Surveyors Ltd. |
|--------------|----------------------------------------------------------|---------------------------------------|
| March 2024   | Lot 1020 (part) in D.D.109<br>Yuen Long, New Territories | Plan 4<br>( P 21024 )                 |