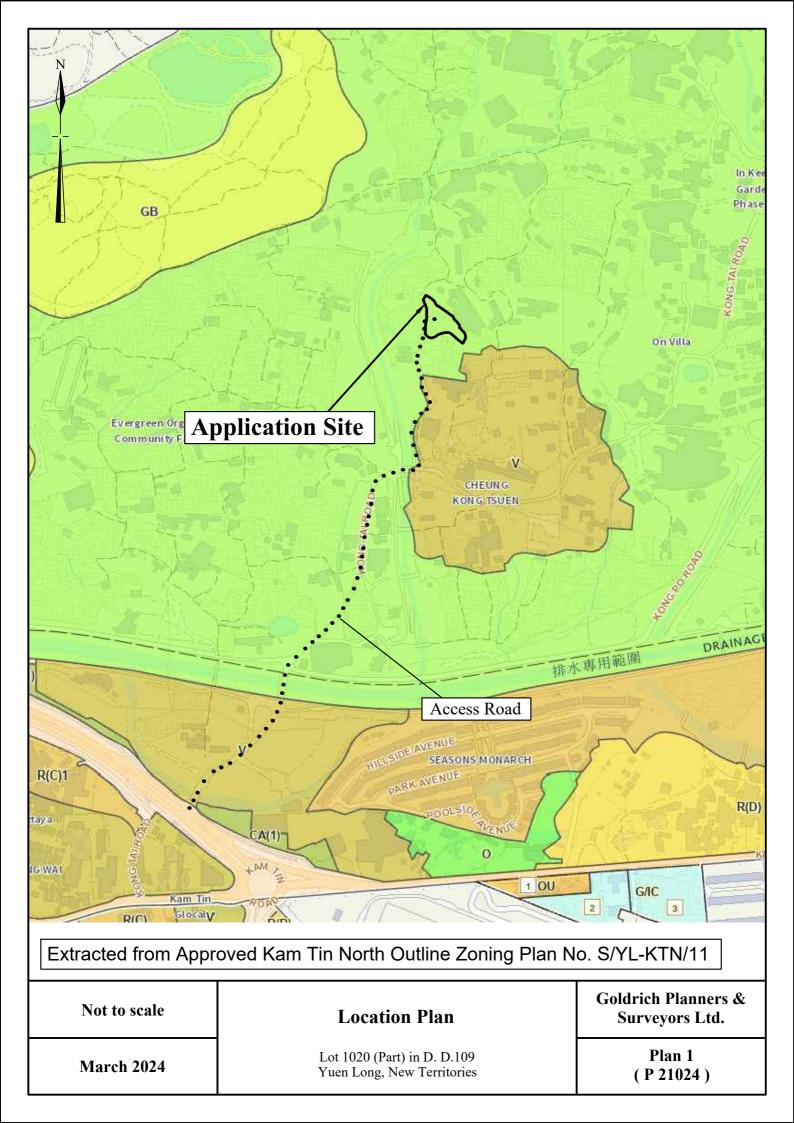

Site Area (about): 1,647 m<sup>2</sup>

## Legend

Vehicular Ingress / Egress

Parking space for private cars  $(5m (L) \times 2.5(W))$ 

LGV Parking space for light goods vehicles (7m (L) x 3.5(W))

| 1:500 (A4) | Layout Plan                                              | Goldrich Planners &<br>Surveyors Ltd. |
|------------|----------------------------------------------------------|---------------------------------------|
| April 2024 | Lot 1020 (part) in D.D.109<br>Yuen Long, New Territories | Plan 3<br>( P 21024 )                 |







Paved Area (about): 1,647 m<sup>2</sup>

| 1 : 500 (A4) | Plan showing Existing Filling of Land                    | Goldrich Planners &<br>Surveyors Ltd. |
|--------------|----------------------------------------------------------|-----------