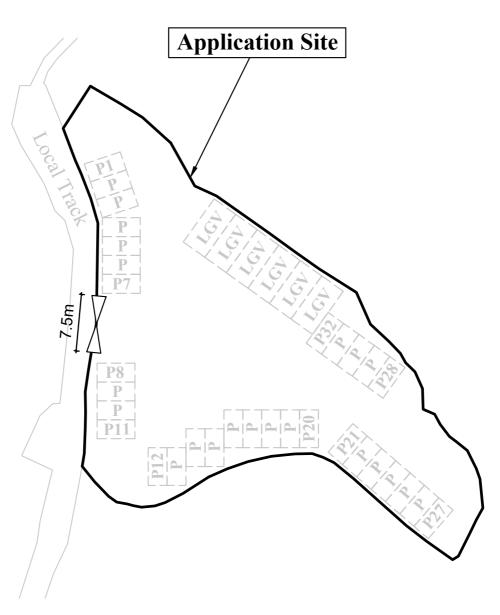

## Legend

Vehicular Ingress / Egress

Parking space for private cars  $(5m (L) \times 2.5(W))$ 

LGV Parking space for light goods vehicles (7m (L) x 3.5(W))

| 1:500 (A4) | Layout Plan                                              | Goldrich Planners &<br>Surveyors Ltd. |
|------------|----------------------------------------------------------|---------------------------------------|
| April 2024 | Lot 1020 (part) in D.D.109<br>Yuen Long, New Territories | Plan 3<br>( P 21024 )                 |