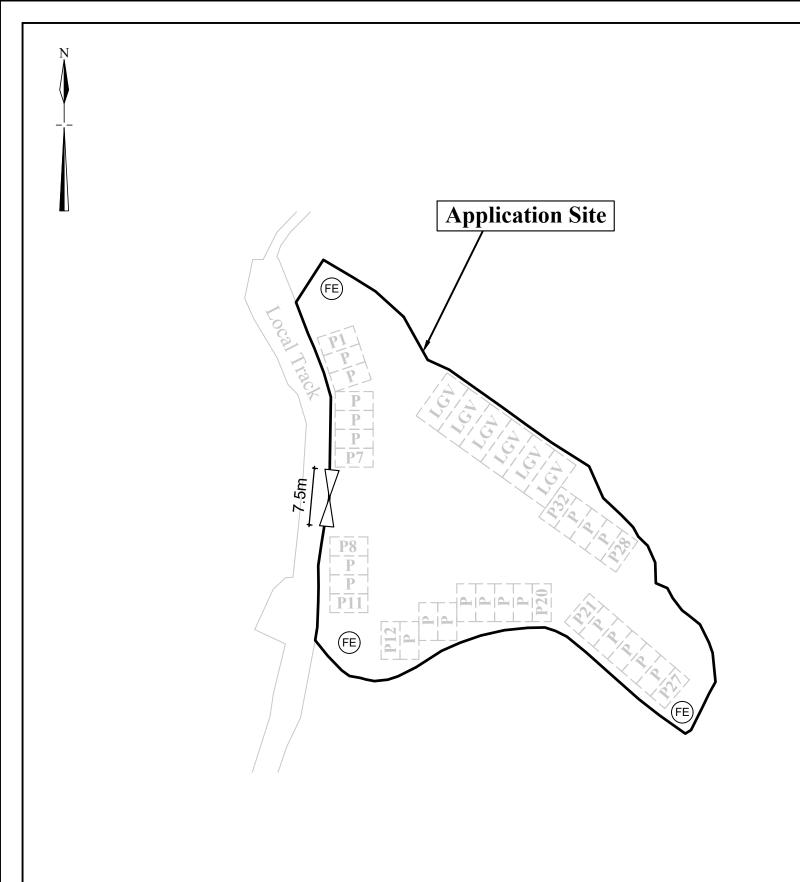

## Legend

Vehicular Ingress / Egress

Parking space for private cars (5m (L) x 2.5(W))

Parking space for light goods vehicles (7m (L) x 3.5(W))

FE 5.0kg CO2 Gas type Fire Extinguisher x3

Site Area (about): 1,647 m<sup>2</sup>

## **FS NOTES:**

(i) Portable hand-operated approved appliances shall be provided as required by occupancy.