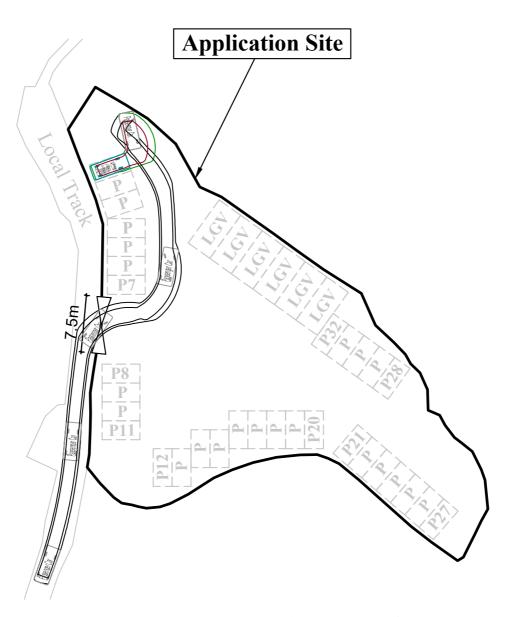

## Legend

Vehicular Ingress / Egress

Parking space for private cars  $(5m (L) \times 2.5(W))$ 

LGV Parking space for light goods vehicles (7m (L) x 3.5(W))

| 1:500 (A4) | Layout Plan                                              | Goldrich Planners &<br>Surveyors Ltd. |
|------------|----------------------------------------------------------|---------------------------------------|
| April 2024 | Lot 1020 (part) in D.D.109<br>Yuen Long, New Territories | Plan 3<br>( P 21024 )                 |

Site Area (about): 1,647 m<sup>2</sup>