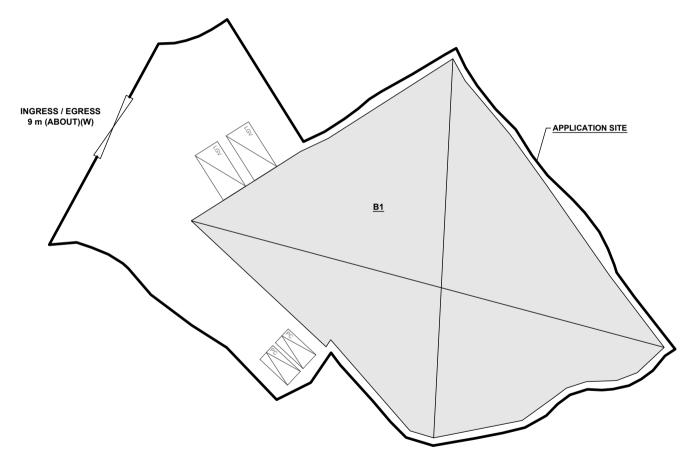

| DEVELOPMENT PARAMETERS                                            |                                                                           |                               |
|-------------------------------------------------------------------|---------------------------------------------------------------------------|-------------------------------|
| APPLICATION SITE AREA<br>COVERED AREA<br>UNCOVERED AREA           | : 2,588 m <sup>2</sup><br>: 1,635 m <sup>2</sup><br>: 953 m <sup>2</sup>  | (ABOUT)<br>(ABOUT)<br>(ABOUT) |
| PLOT RATIO<br>SITE COVERAGE                                       | : 1.3<br>: 63 %                                                           | (ABOUT)<br>(ABOUT)            |
| NO. OF STRUCTURE<br>DOMESTIC GFA<br>NON-DOMESTIC GFA<br>TOTAL GFA | : 1<br>: NOT APPLICAB<br>: 3,270 m <sup>2</sup><br>: 3,270 m <sup>2</sup> | LE<br>(ABOUT)<br>(ABOUT)      |
| BUILDING HEIGHT<br>NO. OF STOREY                                  | : 11 m<br>: 2                                                             | (ABOUT)                       |

| STRUCTURE | USE                                                                                   | COVERED<br>AREA              | GFA                          | BUILDING<br>HEIGHT     |
|-----------|---------------------------------------------------------------------------------------|------------------------------|------------------------------|------------------------|
| B1        | WAREHOUSE (EXCLUDING D.G.G.)<br>SITE OFFICE, WASHROOM, FS WATER<br>TANK AND PUMP ROOM | 1,635 m <sup>2</sup> (ABOUT) | 3,270 m <sup>2</sup> (ABOUT) | 11 m (ABOUT)(2-STOREY) |
|           | TOTAL                                                                                 | 1,635 m <sup>2</sup> (ABOUT) | 3,270 m <sup>2</sup> (ABOUT) |                        |

## LEGEND

AF
ST
PA

APPLICATION SITE
STRUCTURE

PARKING SPACE (PC)
L/UL SPACE (LGV)

INGRESS / EGRESS

DWG. TITLE

LAYOUT PL

1:500 @ A4

MN CHECKED BY

LAYOUT PLAN

DWG NO. VER.

PLAN 4 001

**R-Riches** 

PROPOSED TEMPORARY WAREHOUSE (EXCLUDING DANGEROUS GOODS GODOWN) WITH ANCILLARY FACILITIES FOR A PERIOD OF 3 YEARS AND ASSOCIATED FILLING OF LAND

VARIOUS LOTS IN D.D. 107, FUNG KAT HEUNG, KAM TIN, YUEN LONG, NEW TERRITORIES

24.6.2024

### PARKING AND LOADING/UNLOADING PROVISION

NO. OF PRIVATE CAR PARKING SPACE : 2 DIMENSION OF PARKING SPACE : 5 m (L) X 2.5 m (W)

NO. L/UL SPACE FOR LIGHT GOODS VEHICLE DIMENSION OF LOADING/UNLOADING SPACE

: 7 m (L) X 3.5 m (W)

: 2