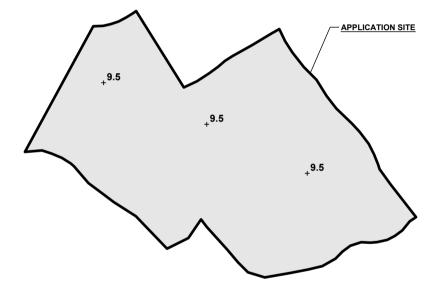

### **EXISTING CONDITION OF THE APPLICATION SITE**

APPLICATION SITE AREA

588 m²

(ABOUT)

EXISTING SITE SURFACE : SOILED GROUND AND HARD-PAVED EXISTING SITE LEVELS : +8.9 mPD TO +9.5 mPD (ABOUT)

PORTION OF THE APPLICATION SITE HAS ALREADY BEEN HARD-PAVED FOR CIRCULATION AND SITE FORMATION OF EXISTING STRUCTURES.

# EXISTING SITE LEVEL OF THE APPLICATION SITE

(INDICATIVE ONLY)