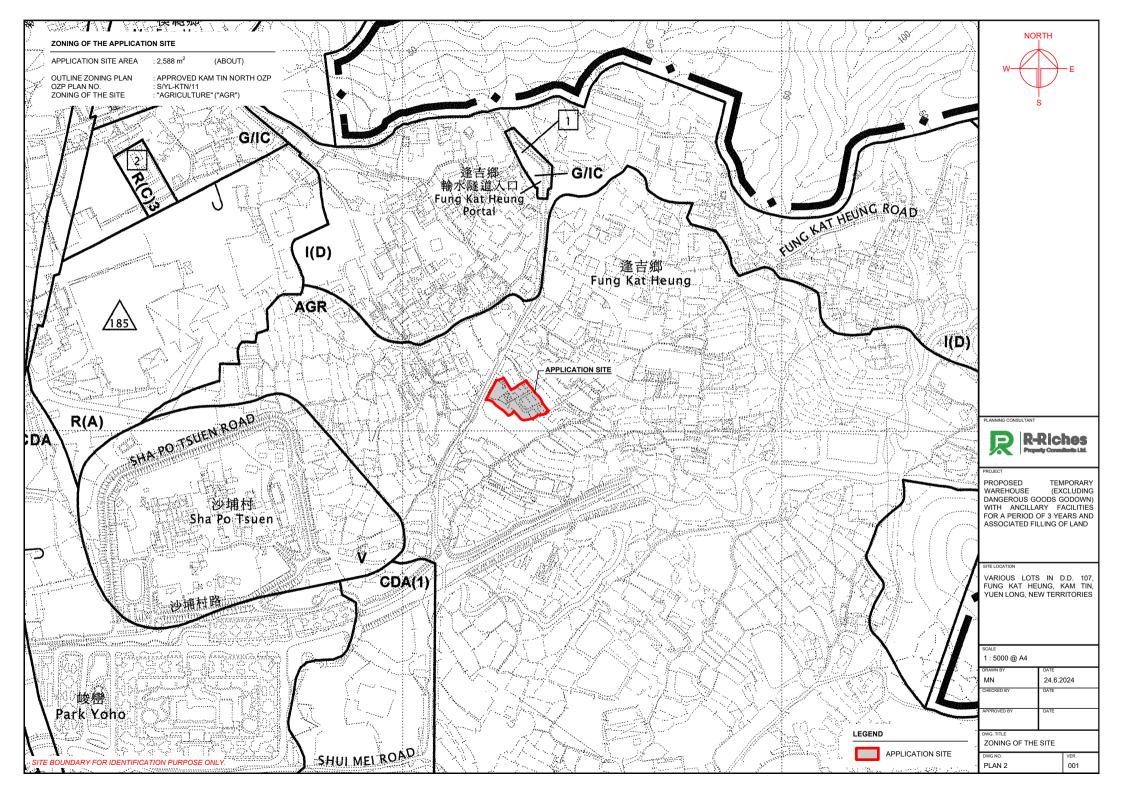

| DEVELOPMENT PARAMETERS                                            |                                                                           |                               |
|-------------------------------------------------------------------|---------------------------------------------------------------------------|-------------------------------|
| APPLICATION SITE AREA<br>COVERED AREA<br>UNCOVERED AREA           | : 2,588 m <sup>2</sup><br>: 1,635 m <sup>2</sup><br>: 953 m <sup>2</sup>  | (ABOUT)<br>(ABOUT)<br>(ABOUT) |
| PLOT RATIO<br>SITE COVERAGE                                       | : 1.3<br>: 63 %                                                           | (ABOUT)<br>(ABOUT)            |
| NO. OF STRUCTURE<br>DOMESTIC GFA<br>NON-DOMESTIC GFA<br>TOTAL GFA | : 1<br>: NOT A