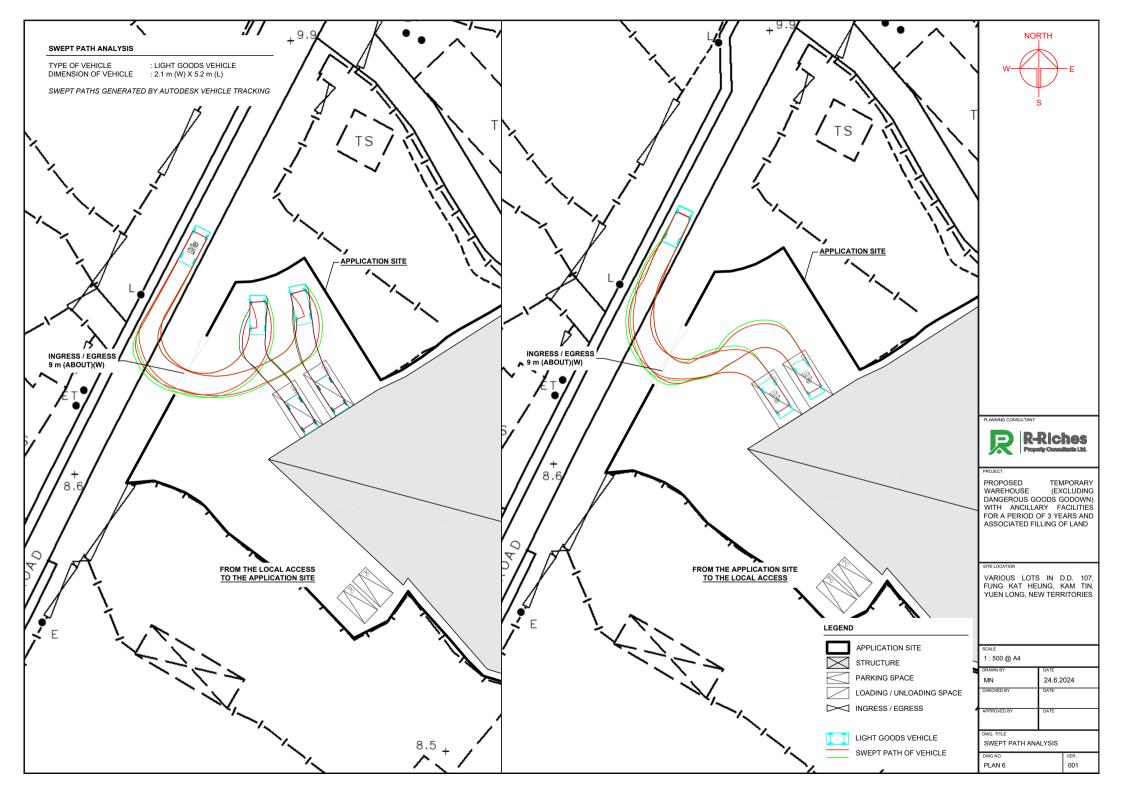

### PARKING AND LOADING/UNLOADING PROVISION

NO. OF PRIVATE CAR PARKING SPACE : 2 DIMENSION OF PARKING SPACE : 5 m (L) X 2.5 m (W)

NO. L/UL SPACE FOR LIGHT GOODS VEHICLE DIMENSION OF LOADING/UNLOADING SPACE

: 7 m (L) X 3.5 m (W)

: 2