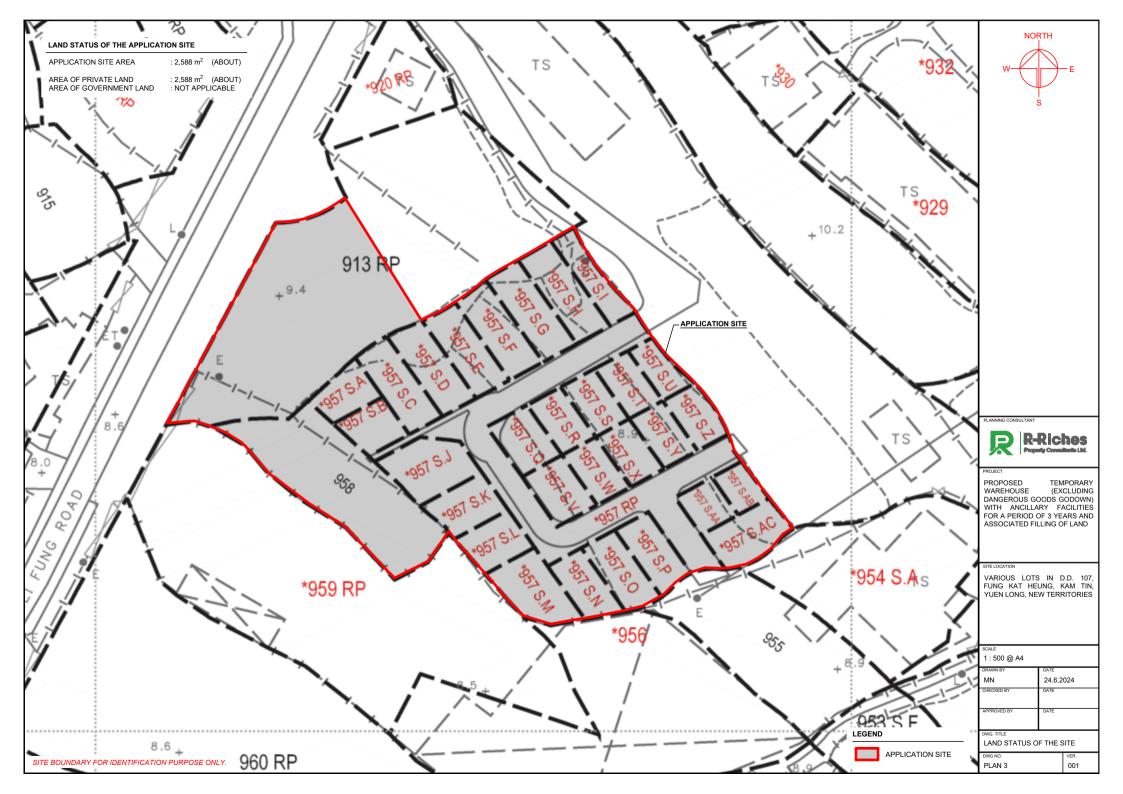

| DEVELOPMENT PARAMETERS                                            |                                                                           |                               |
|-------------------------------------------------------------------|---------------------------------------------------------------------------|-------------------------------|
| APPLICATION SITE AREA<br>COVERED AREA<br>UNCOVERED AREA           | : 2,588 m <sup>2</sup><br>: 1,635 m <sup>2</sup><br>: 953 m <sup>2</sup>  | (ABOUT)<br>(ABOUT)<br>(ABOUT) |
| PLOT RATIO<br>SITE COVERAGE                                       | : 1.3<br>: 63 %                                                           | (ABOUT)<br>(ABOUT)            |
| NO. OF STRUCTURE<br>DOMESTIC GFA<br>NON-DOMESTIC GFA<br>TOTAL GFA | : 1<br>: NOT APP