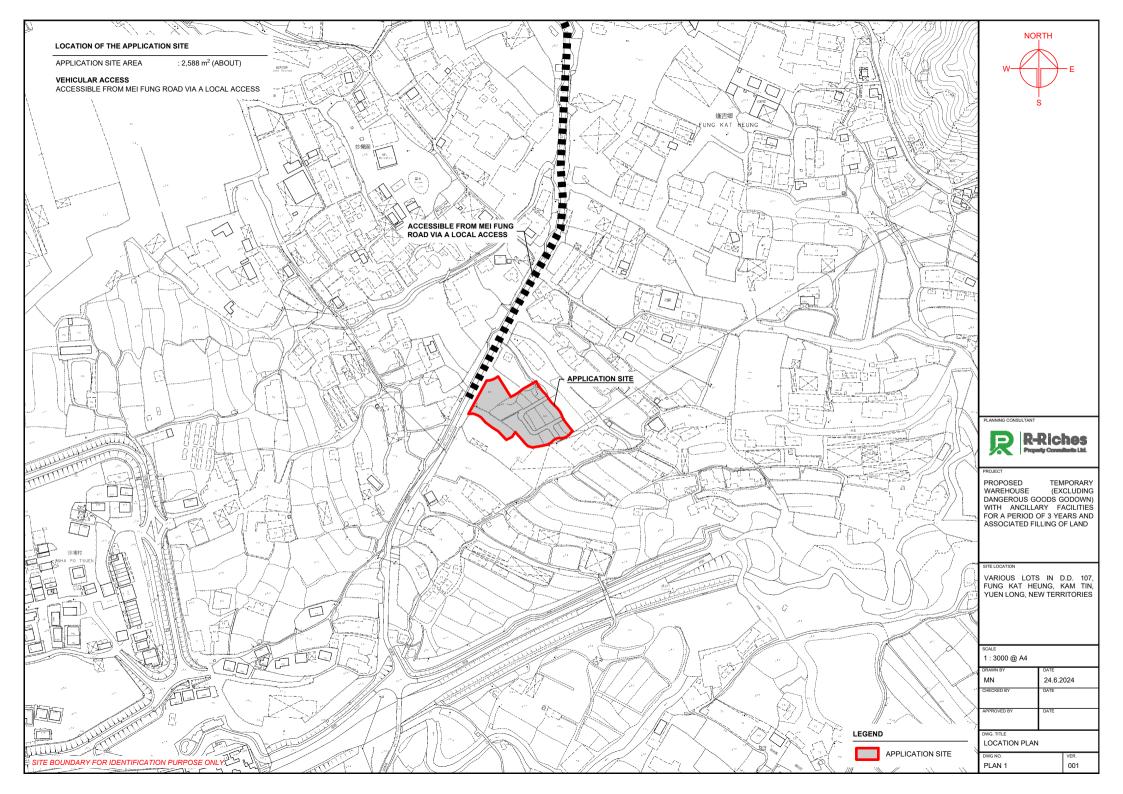

### **EXISTING CONDITION OF THE APPLICATION SITE**

APPLICATION SITE AREA

588 m²

(ABOUT)

EXISTING SITE SURFACE : SOILED GROUND AND HARD-PAVED EXISTING SITE LEVELS : +8.9 mPD TO +9.5 mPD (ABOUT)

PORTION OF THE APPLICATION SITE HAS ALREADY BEEN HARD-PAVED FOR CIRCULATION AND SITE FORMATION OF EXISTING STRUCTURES.