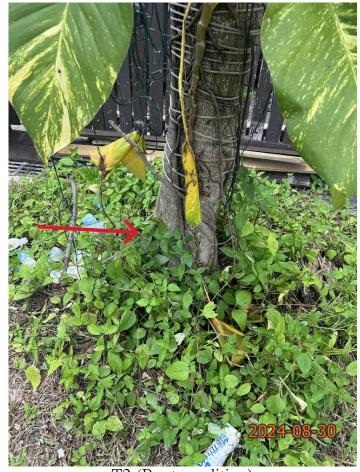

- (a) Some existing mature trees of common species are observed within the site. According to the layout plan (Plan 4), the proposed structure B2 and land filling works may be in conflict with the existing trees. With no tree information, proposed tree treatment, mitigation measure provided in the application, potential impact on the existing landscape resources within the site arising from the proposed use could not be reasonably ascertained.
- (b) The applicant is advised to provide information on the existing trees within the application site including location, species and sizes, general condition with photos, proposed tree treatment and mitigation measures for consideration.
- (c) It is noted that the root of the existing tree located in the center of the site is restricted by concrete paving. The applicant should remove the concrete paving for the sustainable growth of tree.

within the Site (Annex II). No old and valuable tree or protected species has been identified in accordance with DEVB TC(W) No. 5/2020 -Registration and Preservation of Old and Trees Valuable and the Forests and Countryside Ordinance (Cap. 96). Due to the proposed hard-paving works for site formation of structures and circulation purposes, all the existing trees will be affected, and it is not proposed to retain any of the existing trees within the Site. A photographic record showing the existing condition of the Site is provided (Annex III).