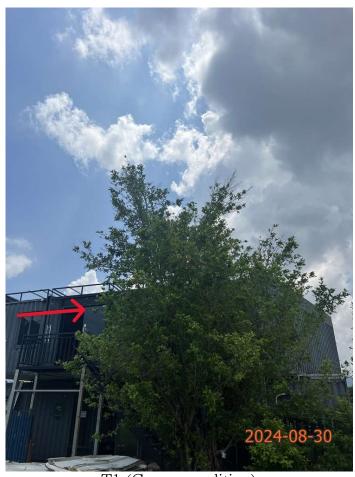

- (a) Some existing mature trees of common species are observed within the site. According to the layout plan (Plan 4), the proposed structure B2 and land filling works may be in conflict with the existing trees. With no tree information, proposed tree treatment, mitigation measure provided in the application, potential impact on the existing landscape resources within the site arising from the proposed use could not be reasonably ascertained.
- (b) The applicant is advised to provide information on the existing trees within the application site including location, species and sizes, general condition with photos, proposed tree treatment and mitigation measures for consideration.
- (c) It is noted that the root of the existing tree located in the center of the site is restricted by concrete paving. The applicant should remove the concrete paving for the sustainable growth of tree.

within the Site (Annex II). No old and valuable tree or protected species has been identified in accordance with DEVB TC(W) No. 5/2020 -Registration and Preservation of Old and Trees Valuable and the Forests and Countryside Ordinance (Cap. 96). Due to the proposed hard-paving works for site formation of structures and circulation purposes, all the existing trees will be affected, and it is not proposed to retain any of the existing trees within the Site. A photographic record showing the existing condition of the Site is provided (Annex III).