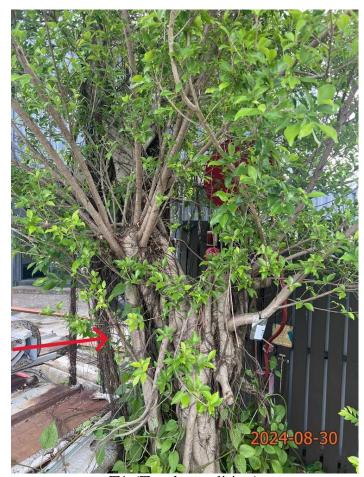

- (a) Some existing mature trees of common species are observed within the site. According to the layout plan (Plan 4), the proposed structure B2 and land filling works may be in conflict with the existing trees. With no tree information, proposed tree treatment, mitigation measure provided in the application, potential impact on the existing landscape resources within the site arising from the proposed use could not be reasonably ascertained.
- (b) The applicant is advised to provide information on the existing trees within the application site including location, species and sizes, general condition with photos, proposed tree treatment and mitigation measures for consideration.
- (c) It is noted that the root of the existing tree located in the center of the site is restricted by concrete paving. The applicant should remove the concrete paving for the sustainable growth of tree.

within the Site (Annex II). No old and valuable tree or protected species has been identified in accordance with DEVB TC(W) No. 5/2020 -Registration and Preservation of Old and Trees Valuable and the Forests and Countryside Ordinance (Cap. 96). Due to the proposed hard-paving works for site formation of structures and circulation purposes, all the existing trees will be affected, and it is not proposed to retain any of the existing trees within the Site. A photographic record showing the existing condition of the Site is provided (Annex III).