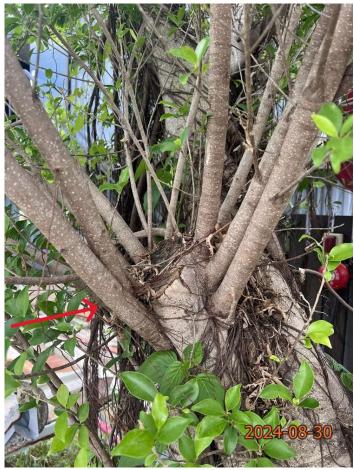

- (a) Some existing mature trees of common species are observed within the site. According to the layout plan (Plan 4), the proposed structure B2 and land filling works may be in conflict with the existing trees. With no tree information, proposed tree treatment, mitigation measure provided in the application, potential impact on the existing landscape resources within the site arising from the proposed use could not be reasonably ascertained.
- (b) The applicant is advised to provide information on the existing trees within the application site including location, species and sizes, general condition with photos, proposed tree treatment and mitigation measures for consideration.
- (c) It is noted that the root of the existing tree located in the center of the site is restricted by concrete paving. The applicant should remove the concrete paving for the sustainable growth of tree.

within the Site (Annex II). No old and valuable tree or protected species has been identified in accordance with DEVB TC(W) No. 5/2020 -Registration and Preservation of Old and Trees Valuable and the Forests and Countryside Ordinance (Cap. 96). Due to the proposed hard-paving works for site formation of structures and circulation purposes, all the existing trees will be affected, and it is not proposed to retain any of the existing trees within the Site. A photographic record showing the existing condition of the Site is provided (Annex III).