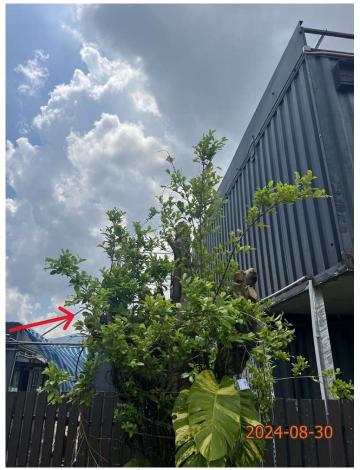

- (a) Some existing mature trees of common species are observed within the site. According to the layout plan (Plan 4), the proposed structure B2 and land filling works may be in conflict with the existing trees. With no tree information, proposed tree treatment, mitigation measure provided in the application, potential impact on the existing landscape resources within the site arising from the proposed use could not be reasonably ascertained.
- (b) The applicant is advised to provide information on the existing trees within the application site including location, species and sizes, general condition with photos, proposed tree treatment and mitigation measures for consideration.
- (c) It is noted that the root of the existing tree located in the center of the site is restricted by concrete paving. The applicant should remove the concrete paving for the sustainable growth of tree.

within the Site (Annex II). No old and valuable tree or protected species has been identified in accordance with DEVB TC(W) No. 5/2020 -Registration and Preservation of Old and Trees Valuable and the Forests and Countryside Ordinance (Cap. 96). Due to the proposed hard-paving works for site formation of structures and circulation purposes, all the existing trees will be affected, and it is not proposed to retain any of the existing trees within the Site. A photographic record showing the existing condition of the Site is provided (Annex III).