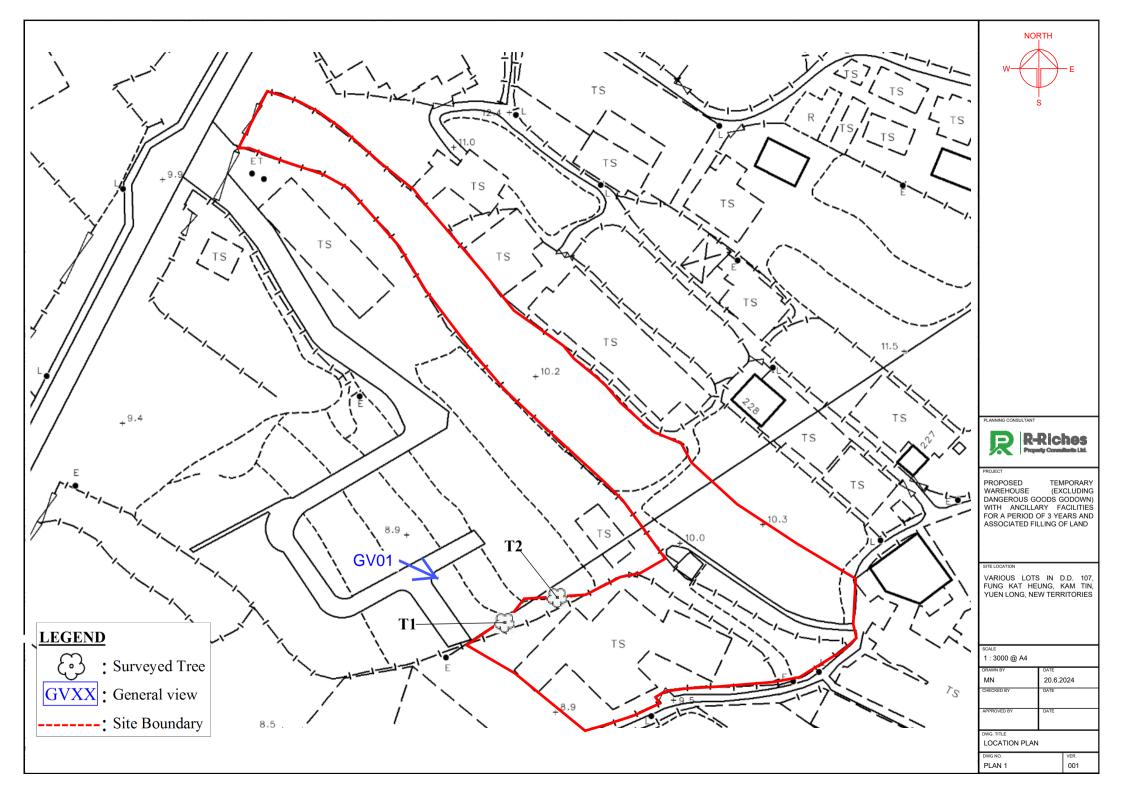

# Departmental Comments Applicant's Response 1. Comments of the Chief Town Planner/Urban Design and Landscape, Planning Department (DPO/UD&L, PlanD) (Contact Person: Mr. Samuel HUI; Tel.: 3565 3957) (a) Some existing mature trees of common species are observed within the 30/8/2024, 2 trees (T1 to T2) are recorded

- (a) Some existing mature trees of common species are observed within the site. According to the layout plan (Plan 4), the proposed structure B2 and land filling works may be in conflict with the existing trees. With no tree information, proposed tree treatment, mitigation measure provided in the application, potential impact on the existing landscape resources within the site arising from the proposed use could not be reasonably ascertained.
- (b) The applicant is advised to provide information on the existing trees within the application site including location, species and sizes, general condition with photos, proposed tree treatment and mitigation measures for consideration.
- (c) It is noted that the root of the existing tree located in the center of the site is restricted by concrete paving. The applicant should remove the concrete paving for the sustainable growth of tree.

within the Site (Annex II). No old and valuable tree or protected species has been identified in accordance with DEVB TC(W) No. 5/2020 -Registration and Preservation of Old and Trees Valuable and the Forests and Countryside Ordinance (Cap. 96). Due to the proposed hard-paving works for site formation of structures and circulation purposes, all the existing trees will be affected, and it is not proposed to retain any of the existing trees within the Site. A photographic record showing the existing condition of the Site is provided (Annex III).