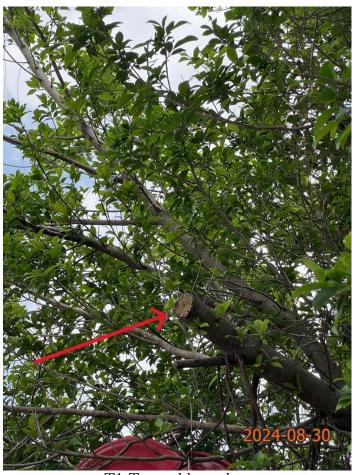

# Departmental Comments Applicant's Response 1. Comments of the Chief Town Planner/Urban Design and Landscape, Planning Department (DPO/UD&L, PlanD) (Contact Person: Mr. Samuel HUI; Tel.: 3565 3957) (a) Some existing mature trees of common species are observed within the 30/8/2024, 2 trees (T1 to T2) are recorded

- (a) Some existing mature trees of common species are observed within the site. According to the layout plan (Plan 4), the proposed structure B2 and land filling works may be in conflict with the existing trees. With no tree information, proposed tree treatment, mitigation measure provided in the application, potential impact on the existing landscape resources within the site arising from the proposed use could not be reasonably ascertained.
- (b) The applicant is advised to provide information on the existing trees within the application site including location, species and sizes, general condition with photos, proposed tree treatment and mitigation measures for consideration.
- (c) It is noted that the root of the existing tree located in the center of the site is restricted by concrete paving. The applicant should remove the concrete paving for the sustainable growth of tree.

within the Site (Annex II). No old and valuable tree or protected species has been identified in accordance with DEVB TC(W) No. 5/2020 -Registration and Preservation of Old and Trees Valuable and the Forests and Countryside Ordinance (Cap. 96). Due to the proposed hard-paving works for site formation of structures and circulation purposes, all the existing trees will be affected, and it is not proposed to retain any of the existing trees within the Site. A photographic record showing the existing condition of the Site is provided (Annex III).