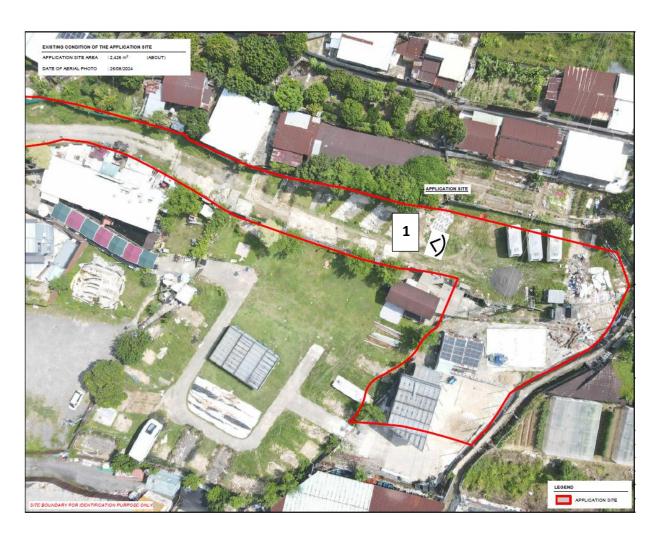

#### (Application No. A/YL-KTN/1033)

- (i) A revised plan showing the filling of land of the application site (the Site) is provided (**Plan 1** and **Annex I**). About 895m² (i.e. 37%) of the Site has already been hard-paved. All the existing hard-paved area will be removed by the applicant after planning approval has been obtained from the Town Planning Board (the Board). Majority of the Site (i.e. 2,382m², 98%) is proposed to be filled with concrete of not more than 0.6m in depth for site formation of structure and circulation space. The remaining area will remain soiled ground for healthy tree growth.
- (ii) A RtoC Table:

within the Site (Annex II). No old and valuable tree or protected species has been identified in accordance with DEVB TC(W) No. 5/2020 -Registration and Preservation of Old and Trees Valuable and the Forests and Countryside Ordinance (Cap. 96). Due to the proposed hard-paving works for site formation of structures and circulation purposes, all the existing trees will be affected, and it is not proposed to retain any of the existing trees within the Site. A photographic record showing the existing condition of the Site is provided (Annex III).