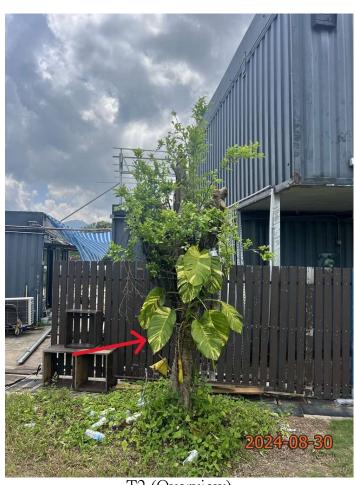

# Departmental Comments Applicant's Response 1. Comments of the Chief Town Planner/Urban Design and Landscape, Planning Department (DPO/UD&L, PlanD) (Contact Person: Mr. Samuel HUI; Tel.: 3565 3957) (a) Some existing mature trees of common species are observed within the 30/8/2024, 2 trees (T1 to T2) are recorded

- (a) Some existing mature trees of common species are observed within the site. According to the layout plan (Plan 4), the proposed structure B2 and land filling works may be in conflict with the existing trees. With no tree information, proposed tree treatment, mitigation measure provided in the application, potential impact on the existing landscape resources within the site arising from the proposed use could not be reasonably ascertained.
- (b) The applicant is advised to provide information on the existing trees within the application site including location, species and sizes, general condition with photos, proposed tree treatment and mitigation measures for consideration.
- (c) It is noted that the root of the existing tree located in the center of the site is restricted by concrete paving. The applicant should remove the concrete paving for the sustainable growth of tree.

within the Site (Annex II). No old and valuable tree or protected species has been identified in accordance with DEVB TC(W) No. 5/2020 -Registration and Preservation of Old and Trees Valuable and the Forests and Countryside Ordinance (Cap. 96). Due to the proposed hard-paving works for site formation of structures and circulation purposes, all the existing trees will be affected, and it is not proposed to retain any of the existing trees within the Site. A photographic record showing the existing condition of the Site is provided (Annex III).