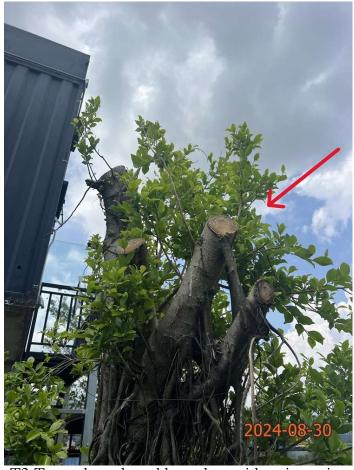

- (a) Some existing mature trees of common species are observed within the site. According to the layout plan (Plan 4), the proposed structure B2 and land filling works may be in conflict with the existing trees. With no tree information, proposed tree treatment, mitigation measure provided in the application, potential impact on the existing landscape resources within the site arising from the proposed use could not be reasonably ascertained.
- (b) The applicant is advised to provide information on the existing trees within the application site including location, species and sizes, general condition with photos, proposed tree treatment and mitigation measures for consideration.
- (c) It is noted that the root of the existing tree located in the center of the site is restricted by concrete paving. The applicant should remove the concrete paving for the sustainable growth of tree.

within the Site (Annex II). No old and valuable tree or protected species has been identified in accordance with DEVB TC(W) No. 5/2020 -Registration and Preservation of Old and Trees Valuable and the Forests and Countryside Ordinance (Cap. 96). Due to the proposed hard-paving works for site formation of structures and circulation purposes, all the existing trees will be affected, and it is not proposed to retain any of the existing trees within the Site. A photographic record showing the existing condition of the Site is provided (Annex III).