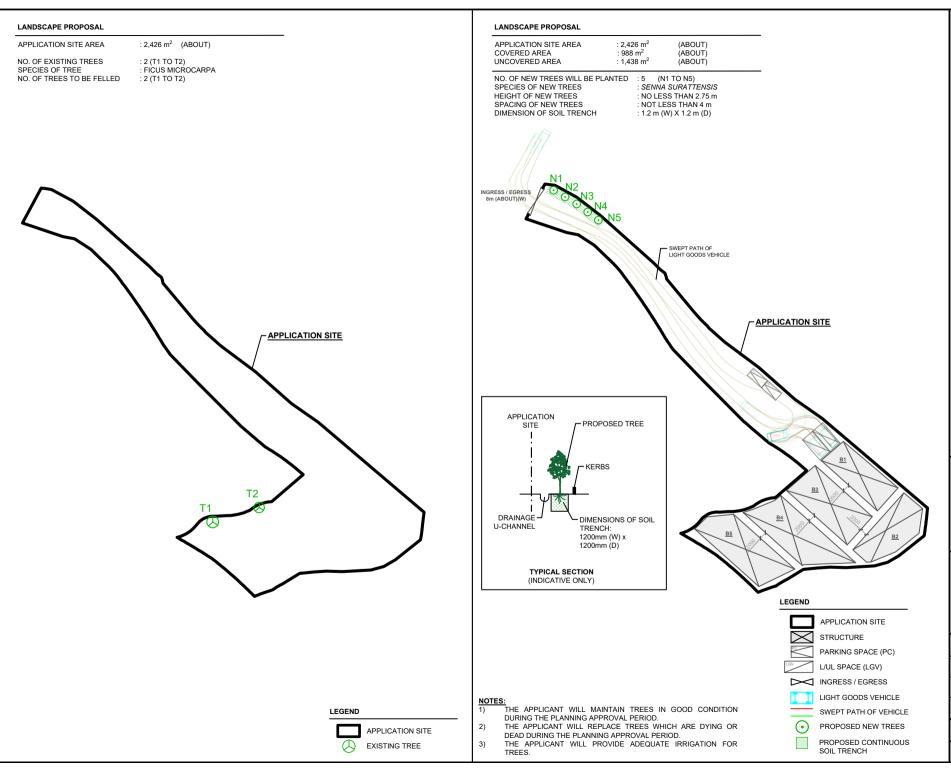

- (a) Some existing mature trees of common species are observed within the site. According to the layout plan (Plan 4), the proposed structure B2 and land filling works may be in conflict with the existing trees. With no tree information, proposed tree treatment, mitigation measure provided in the application, potential impact on the existing landscape resources within the site arising from the proposed use could not be reasonably ascertained.
- (b) The applicant is advised to provide information on the existing trees within the application site including location, species and sizes, general condition with photos, proposed tree treatment and mitigation measures for consideration.
- (c) It is noted that the root of the existing tree located in the center of the site is restricted by concrete paving. The applicant should remove the concrete paving for the sustainable growth of tree.

within the Site (Annex II). No old and valuable tree or protected species has been identified in accordance with DEVB TC(W) No. 5/2020 -Registration and Preservation of Old and Trees Valuable and the Forests and Countryside Ordinance (Cap. 96). Due to the proposed hard-paving works for site formation of structures and circulation purposes, all the existing trees will be affected, and it is not proposed to retain any of the existing trees within the Site. A photographic record showing the existing condition of the Site is provided (Annex III).

Due to the proposed tree felling at the Site, a landscape proposal is submitted by the applicant to provide landscape mitigation measures for the proposed development (Annex IV). A total of <u>5</u> new trees (N1 to N5), with continuous soil trench, are proposed to be planted along the northwest periphery boundary of the Site as indicated on plan, to