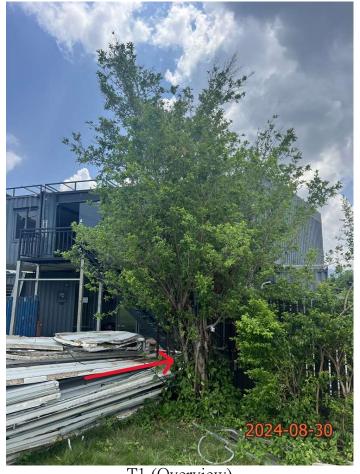

- (a) Some existing mature trees of common species are observed within the site. According to the layout plan (Plan 4), the proposed structure B2 and land filling works may be in conflict with the existing trees. With no tree information, proposed tree treatment, mitigation measure provided in the application, potential impact on the existing landscape resources within the site arising from the proposed use could not be reasonably ascertained.
- (b) The applicant is advised to provide information on the existing trees within the application site including location, species and sizes, general condition with photos, proposed tree treatment and mitigation measures for consideration.
- (c) It is noted that the root of the existing tree located in the center of the site is restricted by concrete paving. The applicant should remove the concrete paving for the sustainable growth of tree.

within the Site (Annex II). No old and valuable tree or protected species has been identified in accordance with DEVB TC(W) No. 5/2020 -Registration and Preservation of Old and Trees Valuable and the Forests and Countryside Ordinance (Cap. 96). Due to the proposed hard-paving works for site formation of structures and circulation purposes, all the existing trees will be affected, and it is not proposed to retain any of the existing trees within the Site. A photographic record showing the existing condition of the Site is provided (Annex III).