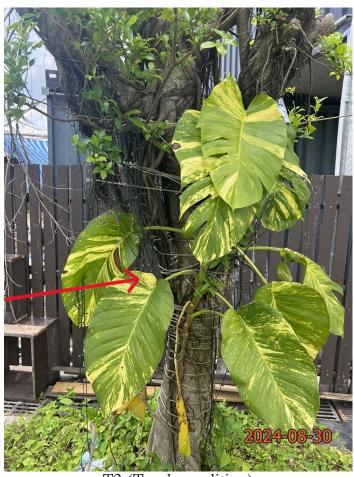

- (a) Some existing mature trees of common species are observed within the site. According to the layout plan (Plan 4), the proposed structure B2 and land filling works may be in conflict with the existing trees. With no tree information, proposed tree treatment, mitigation measure provided in the application, potential impact on the existing landscape resources within the site arising from the proposed use could not be reasonably ascertained.
- (b) The applicant is advised to provide information on the existing trees within the application site including location, species and sizes, general condition with photos, proposed tree treatment and mitigation measures for consideration.
- (c) It is noted that the root of the existing tree located in the center of the site is restricted by concrete paving. The applicant should remove the concrete paving for the sustainable growth of tree.

within the Site (Annex II). No old and valuable tree or protected species has been identified in accordance with DEVB TC(W) No. 5/2020 -Registration and Preservation of Old and Trees Valuable and the Forests and Countryside Ordinance (Cap. 96). Due to the proposed hard-paving works for site formation of structures and circulation purposes, all the existing trees will be affected, and it is not proposed to retain any of the existing trees within the Site. A photographic record showing the existing condition of the Site is provided (Annex III).