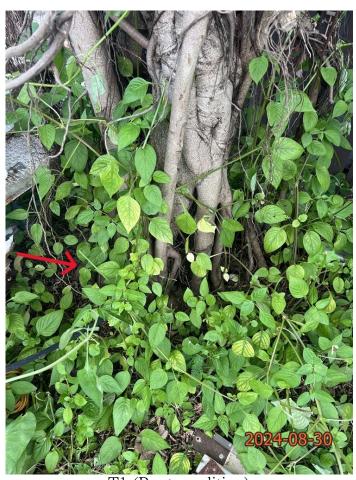

- (a) Some existing mature trees of common species are observed within the site. According to the layout plan (Plan 4), the proposed structure B2 and land filling works may be in conflict with the existing trees. With no tree information, proposed tree treatment, mitigation measure provided in the application, potential impact on the existing landscape resources within the site arising from the proposed use could not be reasonably ascertained.
- (b) The applicant is advised to provide information on the existing trees within the application site including location, species and sizes, general condition with photos, proposed tree treatment and mitigation measures for consideration.
- (c) It is noted that the root of the existing tree located in the center of the site is restricted by concrete paving. The applicant should remove the concrete paving for the sustainable growth of tree.

within the Site (Annex II). No old and valuable tree or protected species has been identified in accordance with DEVB TC(W) No. 5/2020 -Registration and Preservation of Old and Trees Valuable and the Forests and Countryside Ordinance (Cap. 96). Due to the proposed hard-paving works for site formation of structures and circulation purposes, all the existing trees will be affected, and it is not proposed to retain any of the existing trees within the Site. A photographic record showing the existing condition of the Site is provided (Annex III).