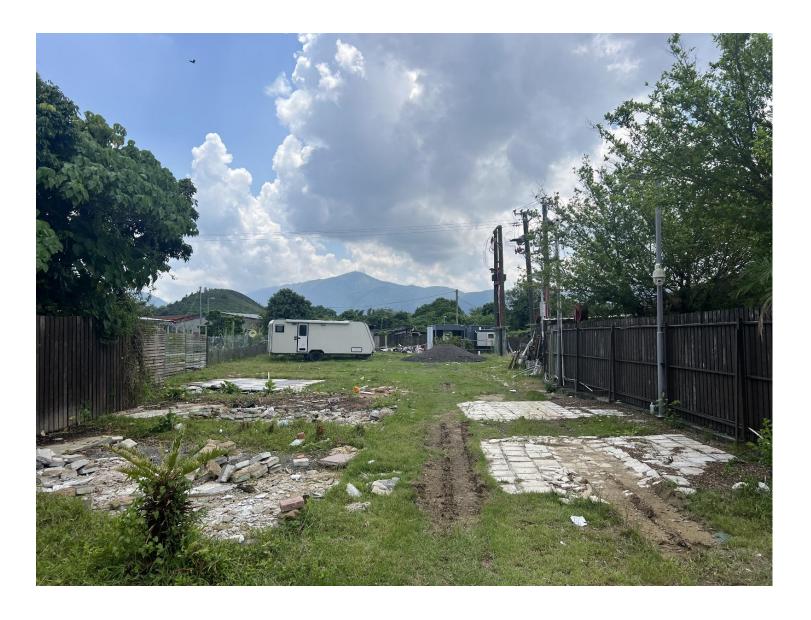

within the Site (Annex II). No old and valuable tree or protected species has been identified in accordance with DEVB TC(W) No. 5/2020 -Registration and Preservation of Old and Trees Valuable and the Forests and Countryside Ordinance (Cap. 96). Due to the proposed hard-paving works for site formation of structures and circulation purposes, all the existing trees will be affected, and it is not proposed to retain any of the existing trees within the Site. A photographic record showing the existing condition of the Site is provided (Annex III).