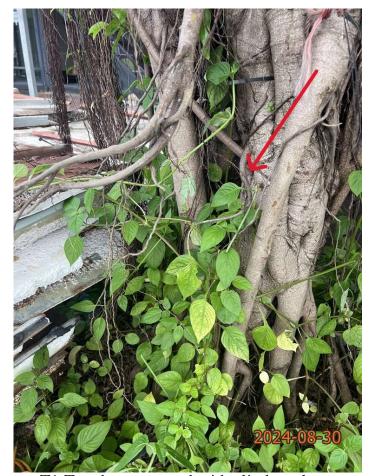

- (a) Some existing mature trees of common species are observed within the site. According to the layout plan (Plan 4), the proposed structure B2 and land filling works may be in conflict with the existing trees. With no tree information, proposed tree treatment, mitigation measure provided in the application, potential impact on the existing landscape resources within the site arising from the proposed use could not be reasonably ascertained.
- (b) The applicant is advised to provide information on the existing trees within the application site including location, species and sizes, general condition with photos, proposed tree treatment and mitigation measures for consideration.
- (c) It is noted that the root of the existing tree located in the center of the site is restricted by concrete paving. The applicant should remove the concrete paving for the sustainable growth of tree.

within the Site (Annex II). No old and valuable tree or protected species has been identified in accordance with DEVB TC(W) No. 5/2020 -Registration and Preservation of Old and Trees Valuable and the Forests and Countryside Ordinance (Cap. 96). Due to the proposed hard-paving works for site formation of structures and circulation purposes, all the existing trees will be affected, and it is not proposed to retain any of the existing trees within the Site. A photographic record showing the existing condition of the Site is provided (Annex III).