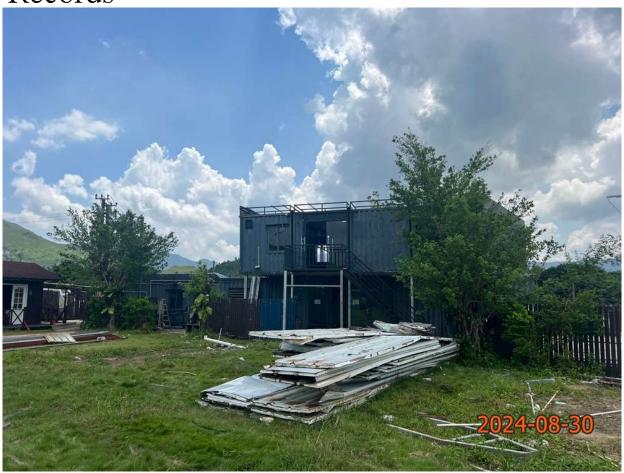

within the Site (Annex II). No old and valuable tree or protected species has been identified in accordance with DEVB TC(W) No. 5/2020 -Registration and Preservation of Old and Trees Valuable and the Forests and Countryside Ordinance (Cap. 96). Due to the proposed hard-paving works for site formation of structures and circulation purposes, all the existing trees will be affected, and it is not proposed to retain any of the existing trees within the Site. A photographic record showing the existing condition of the Site is provided (Annex III).